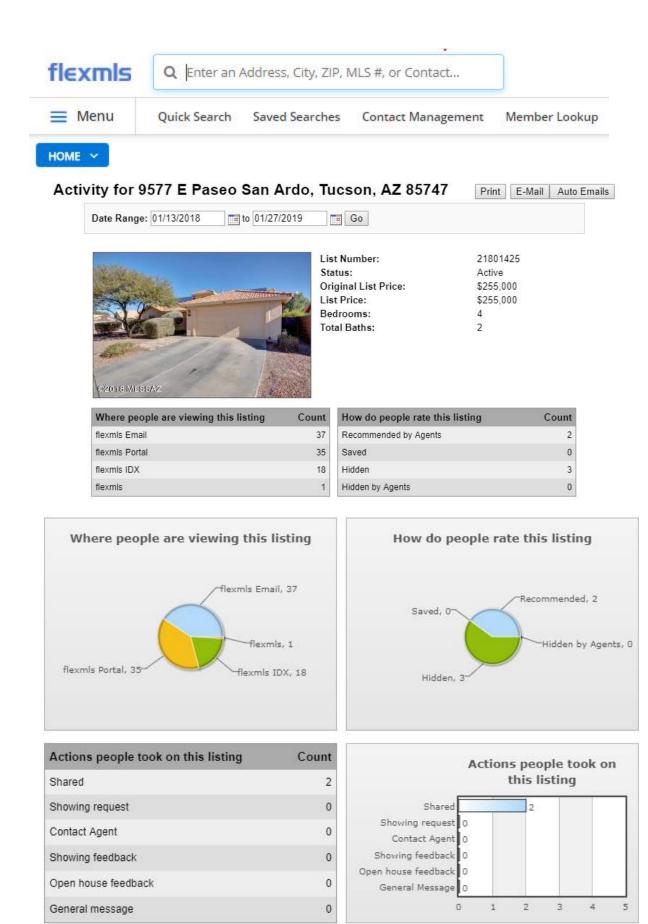

#### Activity Reports are available for YOUR listing

Click on the arrow next to your MLS number.

The choices on the right will display.

Notice: If it's not your listing and you want to schedule a showing you can click on Schedule a Showing.