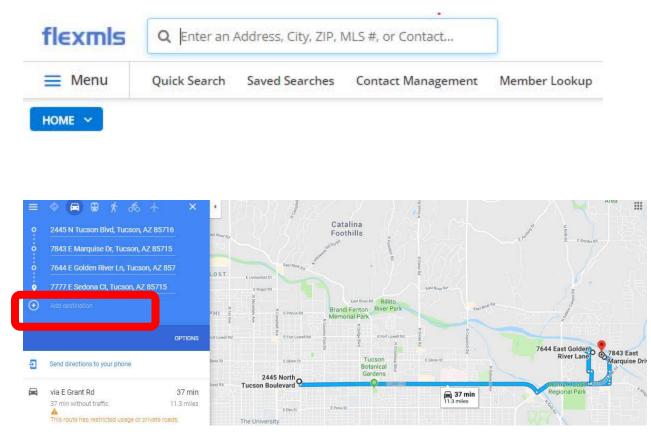

### Mapping Your properties For Time Management

Step One is to select the properties on your list in the Map tab

Step Two choose driving directions

| SELECTED LISTINGS (3)                              | CURRENT LISTING |
|----------------------------------------------------|-----------------|
| https://goo.                                       | gl/fq5pvJ       |
| Copy to clipboard with Control + C                 |                 |
| istings will be mapped in their current listing or | rder            |

Use the Add Destination field to add your starting address and/or your return address and you drag the addresses to the order you desire.