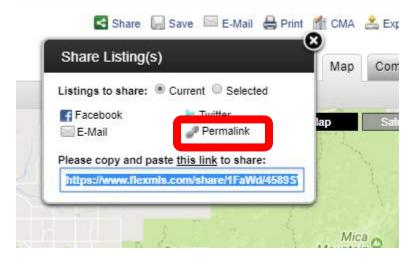

#### Share a Specific Listing:

|                                                   | Shi                                                            | are 🔲 ave 🖾 E-Mail 🚔 Print 🎢 C       |
|---------------------------------------------------|----------------------------------------------------------------|--------------------------------------|
|                                                   | Share Listing(s)                                               | List Detail Photos N                 |
| Flowing Wells<br>UMBERLOST<br>AMPHI<br>CONTRACTOR | Listings to share:  Current  Selected Facebook Facebook F-Mail | Мар                                  |
| South Tucson (210)<br>LAS VISTAS                  |                                                                | Saguaro Mou<br>National<br>Park East |