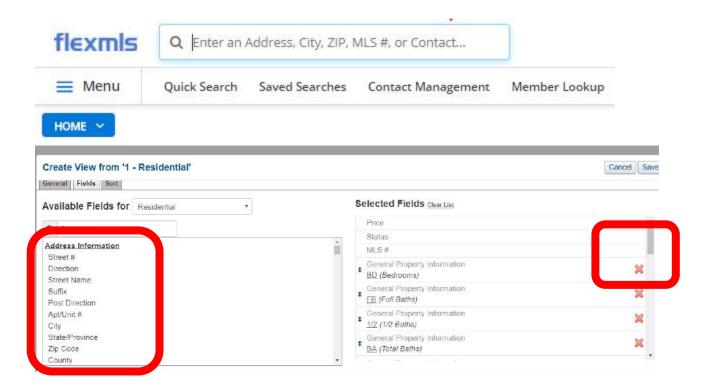

If you want to add a field – click on the field on the left and it will fade because it moves right If you want to delete a field – click on the red X on the field on the right and it will be removed

| Price   Status   MLS #                                                                                                                                                                                                                                                                                                                                                                                                                                                                                                                                                                                                                                                                                                                                                                                                                                                                                                                                                                                                                                                                                                                                                                                                                                                                                                                                                                                                                                                                                                                                                                                                                                                                                                                                                                                                                                                                                                                                                                                                                                                                                                         | Combined<br>SqFt | Listing Member                                                   | Occupied<br>By |     | Lockbox Location     | Phone # to<br>Show | Showing Instructions         |
|--------------------------------------------------------------------------------------------------------------------------------------------------------------------------------------------------------------------------------------------------------------------------------------------------------------------------------------------------------------------------------------------------------------------------------------------------------------------------------------------------------------------------------------------------------------------------------------------------------------------------------------------------------------------------------------------------------------------------------------------------------------------------------------------------------------------------------------------------------------------------------------------------------------------------------------------------------------------------------------------------------------------------------------------------------------------------------------------------------------------------------------------------------------------------------------------------------------------------------------------------------------------------------------------------------------------------------------------------------------------------------------------------------------------------------------------------------------------------------------------------------------------------------------------------------------------------------------------------------------------------------------------------------------------------------------------------------------------------------------------------------------------------------------------------------------------------------------------------------------------------------------------------------------------------------------------------------------------------------------------------------------------------------------------------------------------------------------------------------------------------------|------------------|------------------------------------------------------------------|----------------|-----|----------------------|--------------------|------------------------------|
| \$169,900<br>4589 S<br>Valley Road<br>Tucson, AZ 85714<br>Active / 21802144 -                                                                                                                                                                                                                                                                                                                                                                                                                                                                                                                                                                                                                                                                                                                                                                                                                                                                                                                                                                                                                                                                                                                                                                                                                                                                                                                                                                                                                                                                                                                                                                                                                                                                                                                                                                                                                                                                                                                                                                                                                                                  | (Materia)        | Christopher D<br>Rivera<br>Realty ONE<br>Group (5808)            | Vacant         | Yes | Right side of garage |                    | Vacant - Go Show             |
| \$170,000 Rev 20 |                  | Franz A Gutierrez<br>Realty Executives<br>Tucson Elite<br>(4983) | Vacant         | Yes |                      |                    | Go showll Vacant             |
| \$184,500<br>8292 S Via<br>Del Forjador<br>Tucson, AZ 85747<br>Active / 21730161 →                                                                                                                                                                                                                                                                                                                                                                                                                                                                                                                                                                                                                                                                                                                                                                                                                                                                                                                                                                                                                                                                                                                                                                                                                                                                                                                                                                                                                                                                                                                                                                                                                                                                                                                                                                                                                                                                                                                                                                                                                                             |                  | Felix Gafner<br>RealtyFelix.Com<br>LLC (4073)                    | Vacant         | Yes |                      |                    | Home is Vacant, Show & Sell. |