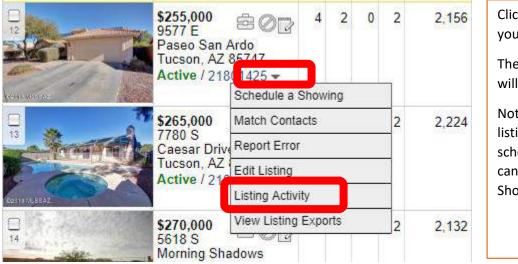

#### Activity Reports are available for YOUR listing

Click on the arrow next to your MLS number.

The choices on the right will display.

Notice: If it's not your listing and you want to schedule a showing you can click on Schedule a Showing.