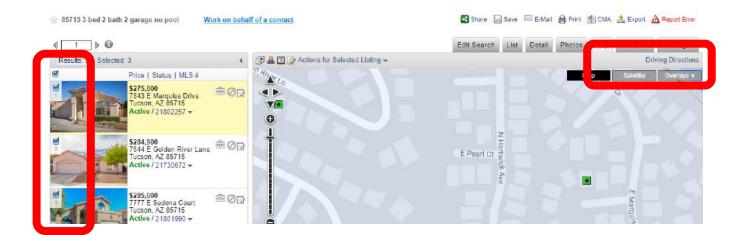

### Mapping Your properties For Time Management

Step One is to select the properties on your list in the Map tab

Step Two choose driving directions

| SELECTED LISTINGS (3)                              | CURRENT LISTING |
|----------------------------------------------------|-----------------|
| https://goo.                                       | gl/fq5pvJ       |
| Copy to clipboard with Control + C                 |                 |
| istings will be mapped in their current listing or | rder            |

Use the Add Destination field to add your starting address and/or your return address and you drag the addresses to the order you desire.