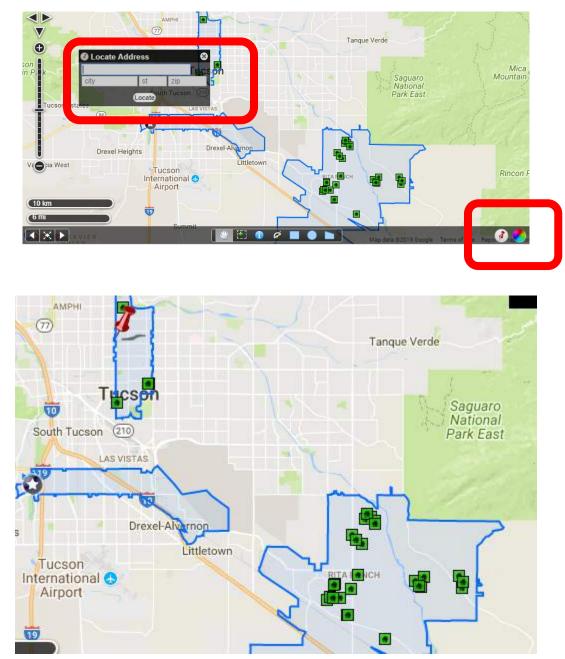

work | k together.  |



### Mapping Your properties For Time Management

Step One is to select the properties on your list in the Map tab

Step Two choose driving directions



| SELECTED LISTINGS (3)                              | CURRENT LISTING |
|----------------------------------------------------|-----------------|
| https://goo.                                       | gl/fq5pvJ       |
| Copy to clipboard with Control + C                 |                 |
| istings will be mapped in their current listing or | rder            |



Use the Add Destination field to add your starting address and/or your return address and you drag the addresses to the order you desire.

#### Open Your Listings in New Tabs





# Pin Any Type of Address to Measure Distance – Commercial or Properties





#### Share a Specific Listing:

|                                                   | Shi                                                            | are 🔲 ave 🖾 E-Mail 🚔 Print 🎢 C       |
|---------------------------------------------------|----------------------------------------------------------------|--------------------------------------|
|                                                   | Share Listing(s)                                               | List Detail Photos N                 |
| Flowing Wells<br>UMBERLOST<br>AMPHI<br>CONTRACTOR | Listings to share:  Current  Selected Facebook Facebook F-Mail | Мар                                  |
| South Tucson (210)<br>LAS VISTAS                  |                                                                | Saguaro Mou<b