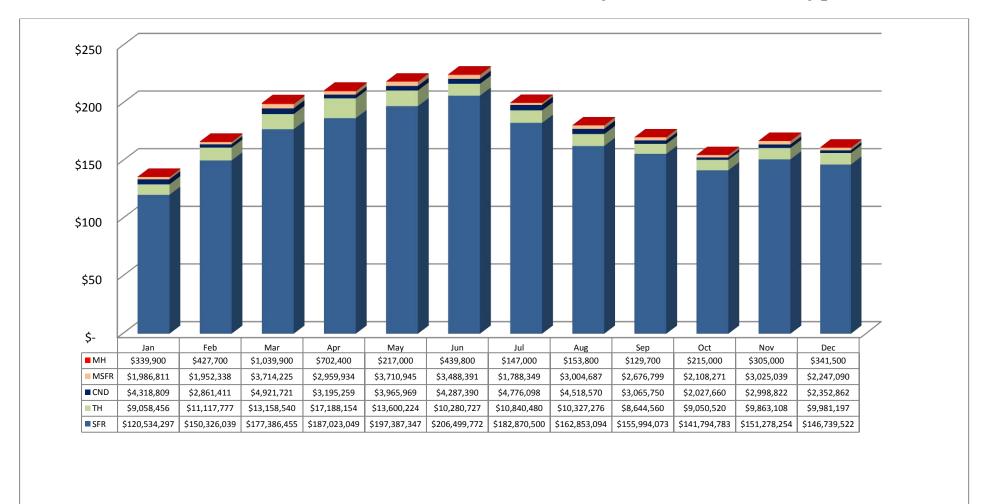

|                  |                  |                  |                 |               |               |
| Average % of       |                  |                  |                  |                  |                  |                  |                  |                  |                 |               |               |
| LP received        |                  |                  |                  |                  |                  |                  |                  |                  |                 |               |               |
| on Sales           | 97.45%           | 97.46%           | 97.69%           | 98.03%           | 98.96%           | 97.18%           | 95.87%           | 95.21%           | 95.10%          | 94.59%        | 95.20%        |



### 2011 All Residential Total Sales Volume by Month and Sub-Type



# 2011 All Residential Total Sales Volume % of Market by Area

|--|

|       | 0-2 BR | 3 BR  | 4 BR | 5+ BR | ALL BR |
|-------|--------|-------|------|-------|--------|
| Ν     | 290    | 342   | 262  | 80    | 974    |
| NE    | 88     | 251   | 188  | 33    | 560    |
| NW    | 625    | 1,521 | 949  | 155   | 3,250  |
| XNE   | 5      | 5     | 1    | 1     | 12     |
| XNW   | 18     | 80    | 46   | 8     | 152    |
| С     | 563    | 849   | 179  | 36    | 1,627  |
| E     | 149    | 568   | 248  | 26    | 991    |
| S     | 205    | 728   | 309  | 19    | 1,261  |
| SE    | 104    | 745   | 438  | 38    | 1,325  |
| SW    | 150    | 581   | 374  | 35    | 1,140  |
| XSW   | 238    | 127   | 41   | 3     | 409