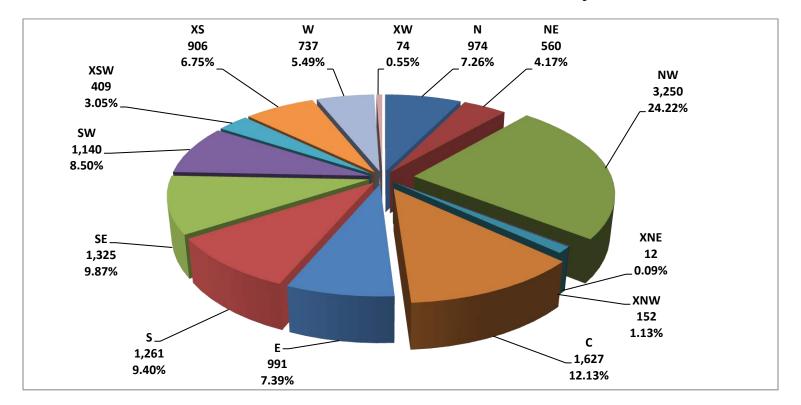

### **2011 RESIDENTIAL Total Sales Units by Area**

|                   | Ν   | NE  | NW    | XNE | XNW | С     | E   | S     | SE    | SW    | XSW | XS  | w   | xw | ALL          |
|-------------------|-----|-----|-------|-----|-----|-------|-----|-------|-------|-------|-----|-----|-----|----|--------------|
| 29,999 or under   |     | 13  | 18    |     | 14  | 39    | 17  | 152   | 18    | 44    | 32  | 5   | 34  | 11 | Areas<br>397 |
| 30,000 - 39,999   | 1   | 11  | 30    | 1   | 24  | 115   | 25  | 142   | 24    | 81    | 16  | 8   | 49  | 13 | 540          |
|                   | _   | 7   |       |     |     | -     | -   |       |       | -     |     | -   | -   | -  |              |
| 40,000 - 49,999   | 3   |     | 21    | 1   | 14  | 120   | 36  | 100   | 55    | 71    | 13  | 13  | 53  | 5  | 512          |
| 50,000 - 59,999   | 13  | 2   | 26    | 1   | 9   | 130   | 40  | 70    | 74    | 80    | 12  | 11  | 47  | 5  | 520          |
| 60,000 - 69,999   | 22  | 4   | 52    |     | 13  | 111   | 49  | 116   | 57    | 94    | 24  | 17  | 54  | 1  | 614          |
| 70,000 - 79,999   | 8   | 4   | 54    |     | 6   | 100   | 69  | 135   | 58    | 129   | 17  | 16  | 53  | 5  | 654          |
| 80,000 - 89,999   | 17  | 8   | 84    |     | 7   | 89    | 68  | 114   | 68    | 157   | 24  | 42  | 41  | 7  | 726          |
| 90,000- 99,999    | 17  | 4   | 114   |     | 11  | 86    | 68  | 107   | 80    | 126   | 20  | 46  | 24  | 9  | 712          |
| 100,000 - 119,999 | 54  | 23  | 336   |     | 13  | 167   | 142 | 165   | 204   | 163   | 71  | 166 | 66  | 10 | 1,580        |
| 120,000 - 139,999 | 43  | 25  | 440   |     | 13  | 136   | 154 | 57    | 183   | 90    | 44  | 139 | 67  | 2  | 1,393        |
| 140,000 - 159,999 | 42  | 44  | 352   | 2   | 7   | 122   | 93  | 43    | 151   | 34    | 35  | 117 | 55  | 2  | 1,099        |
| 160,000 - 179,999 | 22  | 42  | 277   |     | 5   | 94    | 87  | 31    | 86    | 42    | 16  | 101 | 28  | 1  | 832          |
| 180,000 - 199,999 | 43  | 43  | 273   |     |     | 66    | 46  | 14    | 59    | 14    | 23  | 57  | 28  | 1  | 667          |
| 200,000 - 249,999 | 108 | 100 | 476   | 1   | 6   | 107   | 55  | 11    | 86    | 10    | 32  | 104 | 36  | 1  | 1,133        |
| 250,000 - 299,999 | 94  | 65  | 248   | 1   | 2   | 52    | 11  | 4     | 60    | 3     | 20  | 30  | 22  |    | 612          |
| 300,000 - 399,999 | 176 | 85  | 238   | 4   | 8   | 44    | 14  |       | 39    | 1     | 6   | 25  | 43  |    | 683          |
| 400,000 - 499,999 | 87  | 28  | 106   |     |     | 27    | 9   |       | 15    | 1     | 3   | 7   | 25  | 1  | 309          |
| 500,000 - 749,999 | 145 | 36  | 76    |     |     | 19    | 4   |       | 7     |       | 1   | 1   | 10  |    | 299          |
| 750,000 - 999,999 | 37  | 13  | 13    |     |     | 3     | 2   |       | 1     |       |     | 1   | 2   |    | 72           |
| 1,000,000 +       | 42  | 3   | 16    | 1   |     |       | 2   |       |       |       |     |     |     |    | 64           |
| ALL Price Ranges  | 974 | 560 | 3,250 | 12  | 152 | 1,627 | 991 | 1,261 | 1,325 | 1,140 | 409 | 906 | 737 | 74 | 13,418       |