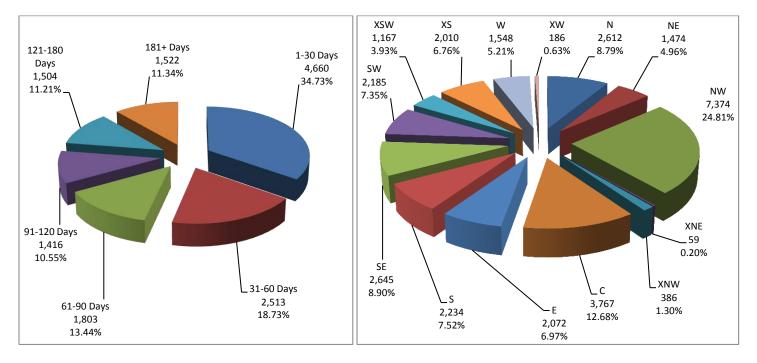

#### **All RESIDENTIAL - Days on Market**

| 2011 Residential Avg | . DOM by Price and Area |
|----------------------|-------------------------|
|----------------------|-------------------------|

|                    | N   | NE  | NW  | XNE | XNW | С   | Е   | S   | SE  | SW  | XSW | XS  | w   | xw  | Total |
|--------------------|-----|-----|-----|-----|-----|-----|-----|-----|-----|-----|-----|-----|-----|-----|-------|
| 29,999 or under    |     | 87  | 111 |     | 83  | 79  | 101 | 60  | 97  | 77  | 81  | 152 | 56  | 78  | 74    |
| 30,000 - 39,999    | 93  | 58  | 55  | 71  | 116 | 56  | 66  | 64  | 60  | 84  | 40  | 99  | 79  | 56  | 69    |
| 40,000 - 49,999    | 94  | 73  | 71  | 106 | 44  | 72  | 71  | 66  | 81  | 91  | 80  | 83  | 76  | 74  | 75    |
| 50,000 - 59,999    | 51  | 13  | 148 | 11  | 91  | 73  | 69  | 64  | 83  | 79  | 67  | 71  | 77  | 79  | 77    |
| 60,000 - 69,999    | 53  | 64  | 107 |     | 80  | 80  | 65  | 75  | 63  | 84  | 99  | 87  | 63  | 365 | 78    |
| 70,000 - 79,999    | 187 | 111 | 97  |     | 51  | 82  | 71  | 63  | 81  | 79  | 76  | 95  | 80  | 118 | 79    |
| 80,000 - 89,999    | 78  | 81  | 83  |     | 138 | 72  | 63  | 67  | 82  | 76  | 150 | 91  | 67  | 109 | 78    |
| 90,000 - 99,999    | 79  | 33  | 73  |     | 38  | 64  | 72  | 59  | 84  | 72  | 123 | 97  | 63  | 80  | 73    |
| 100,000 - 119,999  | 55  | 57  | 73  |     | 49  | 79  | 82  | 68  | 69  | 77  | 92  | 72  | 60  | 90  | 73    |
| 120,000 - 139,999  | 105 | 106 | 70  |     | 172 | 68  | 70  | 62  | 71  | 79  | 103 | 78  | 66  | 59  | 74    |
| 140,000 - 159,999  | 138 | 105 | 75  | 73  | 176 | 69  | 70  | 120 | 66  | 77  | 115 | 98  | 67  | 139 | 82    |
| 160,000 - 179,999  | 127 | 80  | 88  |     | 83  | 83  | 83  | 69  | 83  | 70  | 118 | 106 | 94  | 86  | 88    |
| 180,000 - 199,999  | 145 | 108 | 101 |     | 114 | 91  | 86  | 48  | 106 | 28  | 67  | 138 | 67  | 115 | 100   |
| 200,000 - 249,999  | 89  | 107 | 89  | 159 |     | 67  | 80  | 106 | 93  | 95  | 144 | 90  | 69  | 103 | 90    |
| 250,000 - 299,999  | 92  | 68  | 93  | 111 | 171 | 89  | 64  | 29  | 84  | 113 | 92  | 128 | 116 |     | 91    |
| 300,000 - 399,999  | 78  | 124 | 100 | 86  | 47  | 80  | 76  |     | 85  | 519 | 86  | 113 | 92  |     | 94    |
| 400,000 - 499,999  | 83  | 92  | 118 |     |     | 77  | 193 |     | 95  | 185 | 66  | 226 | 117 | 92  | 105   |
| 500,000 - 749,999  | 123 | 114 | 123 |     |     | 115 | 71  |     | 83  |     | 196 | 62  | 96  |     | 119   |
| 750,000 - 999,999  | 101 | 91  | 97  |     |     | 35  | 45  |     | 4   |     |     | 630 | 136 |     | 101   |
| 1,000,000 and Over | 100 | 78  | 122 | 212 |     |     | 149 |     |     |     |     |     |     |     | 108   |
| ALL Price Ranges   | 96  | 96  | 87  | 97  | 92  | 74  | 75  | 67  | 78  | 79  | 100 | 95  | 75  | 88  | 82    |