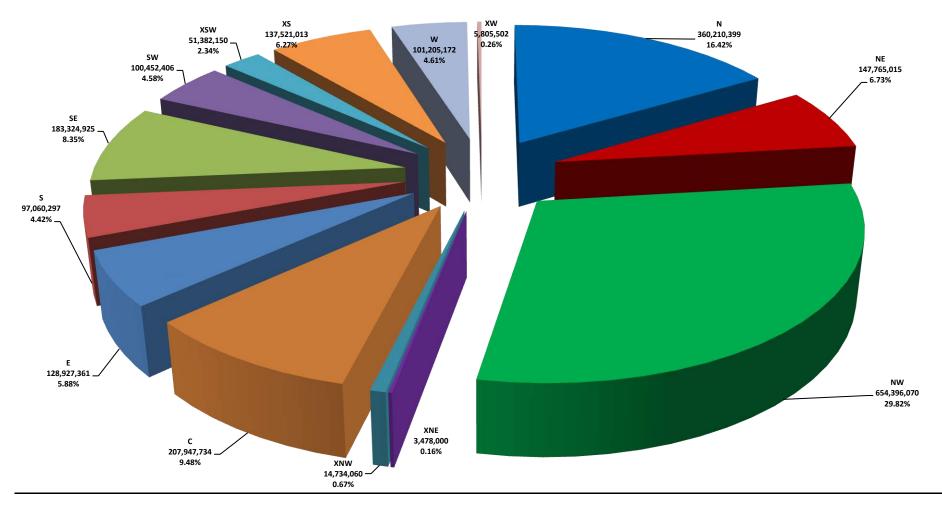

# 2011 All Residential Total Sales Volume % of Market by Area

|--|

|       | 0-2 BR | 3 BR  | 4 BR | 5+ BR | ALL BR |
|-------|--------|-------|------|-------|--------|
| Ν     | 290    | 342   | 262  | 80    | 974    |
| NE    | 88     | 251   | 188  | 33    | 560    |
| NW    | 625    | 1,521 | 949  | 155   | 3,250  |
| XNE   | 5      | 5     | 1    | 1     | 12     |
| XNW   | 18     | 80    | 46   | 8     | 152    |
| С     | 563    | 849   | 179  | 36    | 1,627  |
| E     | 149    | 568   | 248  | 26    | 991    |
| S     | 205    | 728   | 309  | 19    | 1,261  |
| SE    | 104    | 745   | 438  | 38    | 1,325  |
| SW    | 150    | 581   | 374  | 35    | 1,140  |
| XSW   | 238    | 127   | 41   | 3     | 409    |
| XS    | 146    | 364   | 333  | 63    | 906    |
| w     | 175    | 403   | 148  | 11    | 737    |
| XW    | 8      | 47    | 19   |       | 74     |
| Total | 2764   | 6611  | 3535 | 508   | 13,418 |