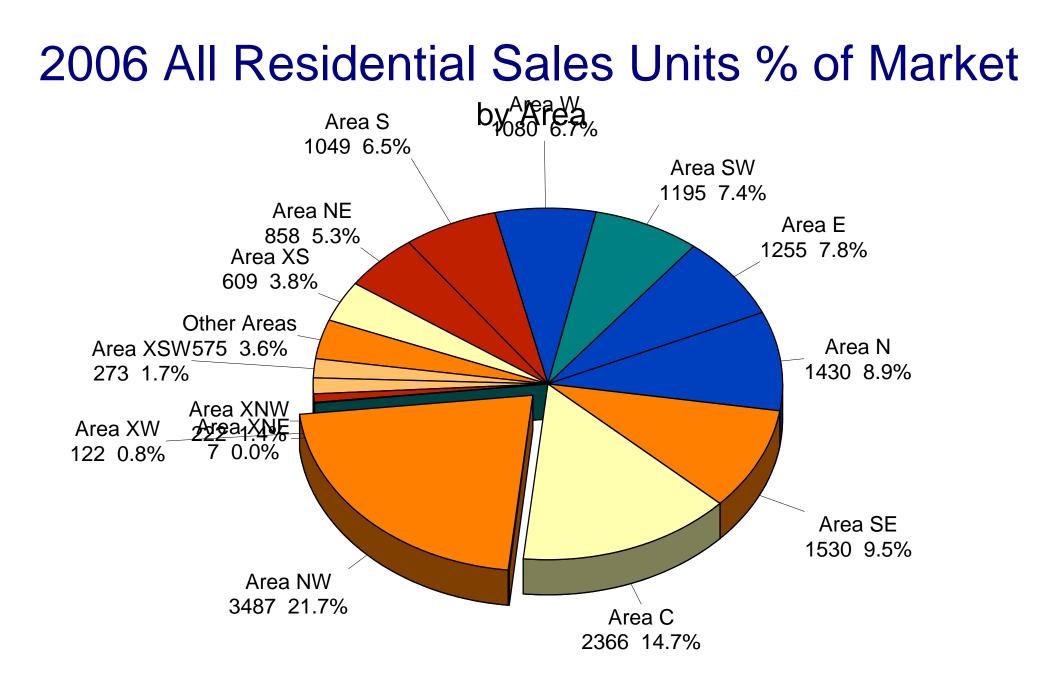

# 2006 All Residential Units Listed % of Market by Area

This representation is based in whole or in part on data supplied by the Tucson Association of REALTORS<sup>® M</sup>ultiple Listing Service. TAR/MLS does not guarantee nor is in any way responsible for its accuracy. Data maintained by TAR/MLS may not reflect all real estate activity in the market.