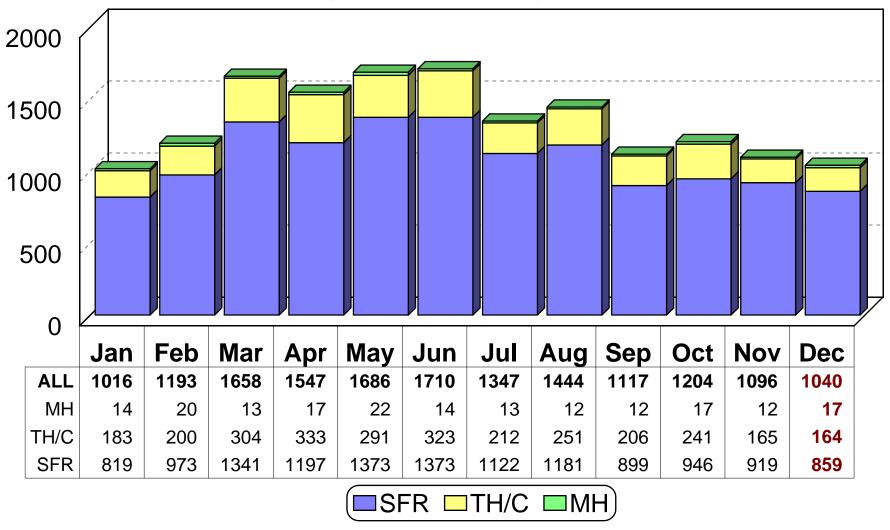

### 2006 All Residential Total Sales Units

by Month and Type

This representation is based in whole or in part on data supplied by the Tucson Association of REALTORS<sup>®</sup> Multiple Listing Service. TAR/MLS does not guarantee nor is in any way responsible for its accuracy. Data maintained by TAR/MLS may not reflect all real estate activity in the market.