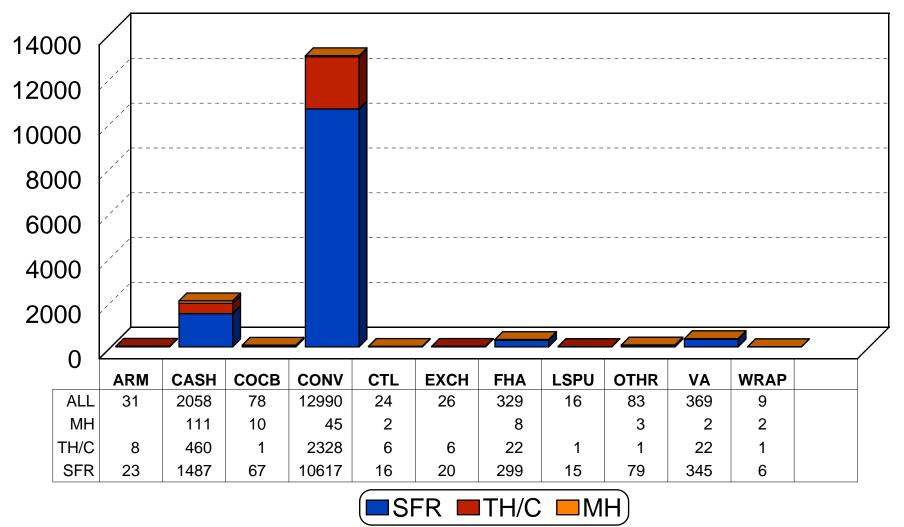

### 2006 All Residential Total Sales Volume

by Month and Type

This representation is based in whole or in part on data supplied by the Tucson Association of REALTORS<sup>®</sup> Multiple Listing Service. TAR/MLS does not guarantee nor is in any way responsible for its accuracy. Data maintained by TAR/MLS may not reflect all real estate activity in the market.