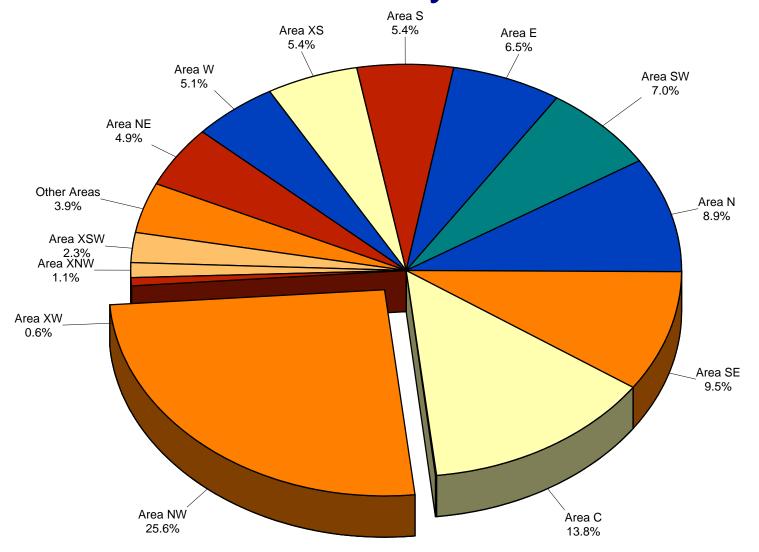

### 2006 All Residential Total Sales Volume % of Market by Area

This representation is based in whole or in part on data supplied by the Tucson Association of REALTORS<sup>®</sup> Multiple Listing Service. TAR/MLS does not guarantee nor is in any way responsible for its accuracy. Data maintained by TAR/MLS may not reflect all real estate activity in the market.