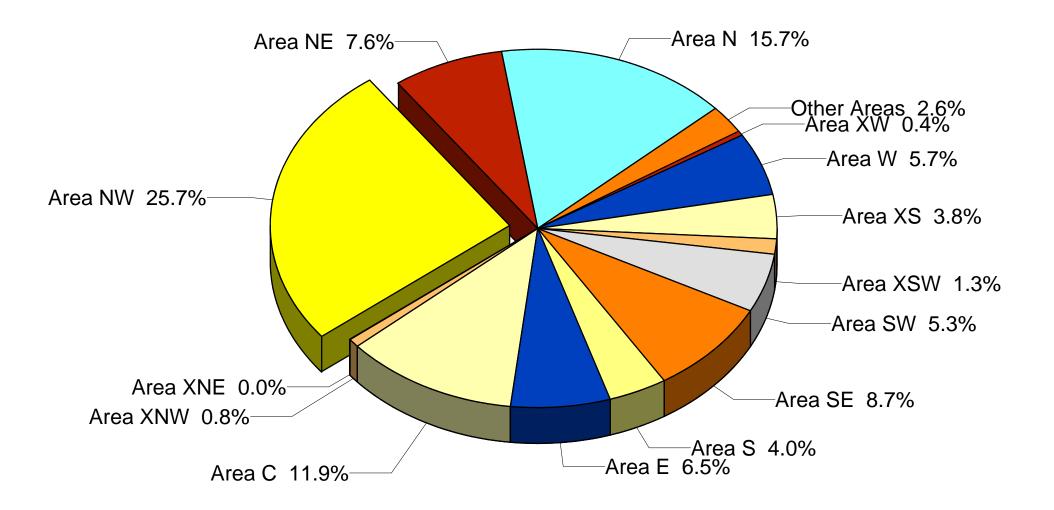

### 2006 All Residential Total Sales Volume % of Market by Area

This representation is based in whole or in part on data supplied by the Tucson Association of REALTORS<sup>®</sup> Multiple Listing Service. TAR/MLS does not guarantee nor is in any way responsible for its accuracy. Data maintained by TAR/MLS may not reflect all real estate activity in the market.