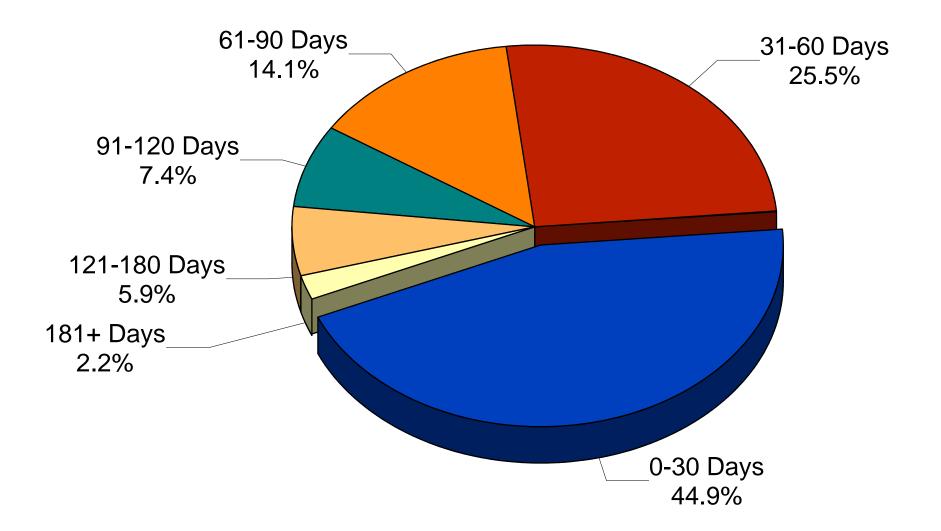

### 2006 All Residential Days on Market Statistics

This representation is based in whole or in part on data supplied by the Tucson Association of REALTORS<sup>®</sup> Multiple Listing Service. TAR/MLS does not guarantee nor is in any way responsible for its accuracy. Data maintained by TAR/MLS may not reflect all real estate activity in the market.