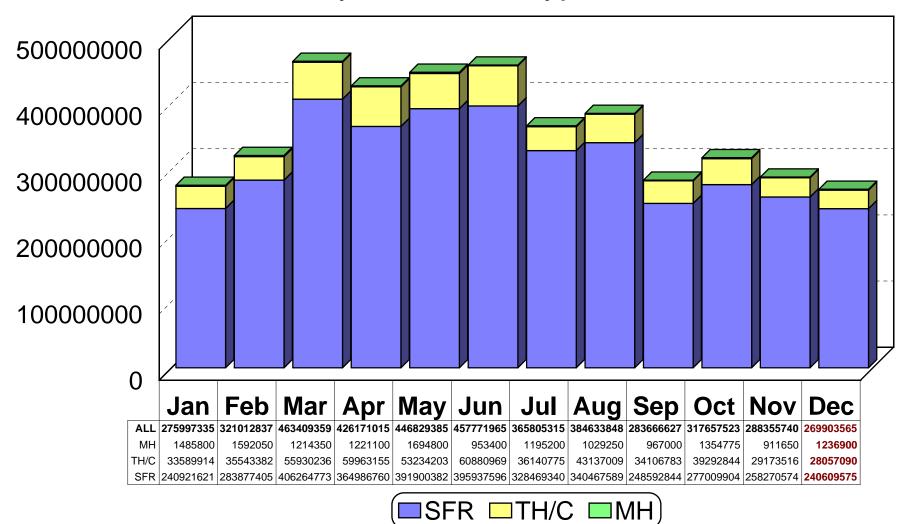

### 2006 All Residential Total Sales Volume

by Month and Type

This representation is based in whole or in part on data supplied by the Tucson Association of REALTORS<sup>®</sup> Multiple Listing Service. TAR/MLS does not guarantee nor is in any way responsible for its accuracy. Data maintained by TAR/MLS may not reflect all real estate activity in the market.