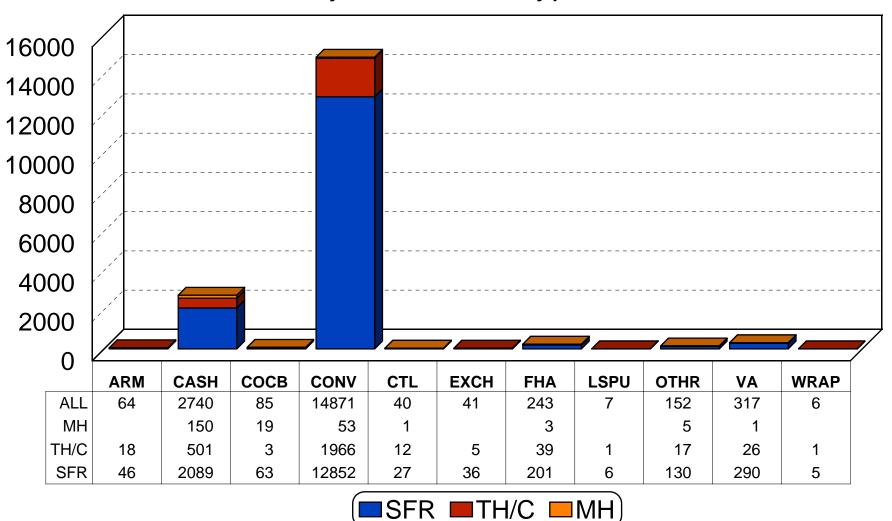

|     |   |   | 1  | 1  |     |    |   | 1  | 1              | 5            |
| 100,000 -<br>119,999 |   | 1  |     |   |   | 2  | 1  | 1   |    |   | 1  |                | 6            |
| 120,000 -<br>139,999 |   | 2  |     |   | 1 |    | 1  |     |    |   |    |                | 4            |
| 140,000 -<br>159,999 |   | 1  |     | 1 |   |    | 1  |     |    |   |    | 1              | 4            |
| 160,000 -<br>179,999 |   |    |     |   |   |    |    |     |    |   |    |                |              |
| 180,000 and<br>Over  |   | 1  |     |   |   |    | 1  |     |    |   |    | 1              | 3            |
| ALL Price<br>Ranges  | 1 | 9  | 8   | 1 | 5 | 4  | 22 | 5   | 1  | 2 | 2  | 11             | 71           |

## 2005 All Residential Terms of Sale

## by Terms and Type



This representation is based in whole or in part on data supplied by the Tucson Association of REALTORS® Multiple Listing Service.

TAR/MLS does not guarantee nor is in any way responsible for its accuracy. Data maintained by TAR/MLS may not reflect all real estate activity in the market.

# 2005 Sold Properties Keysafe Analysis

## All Residential