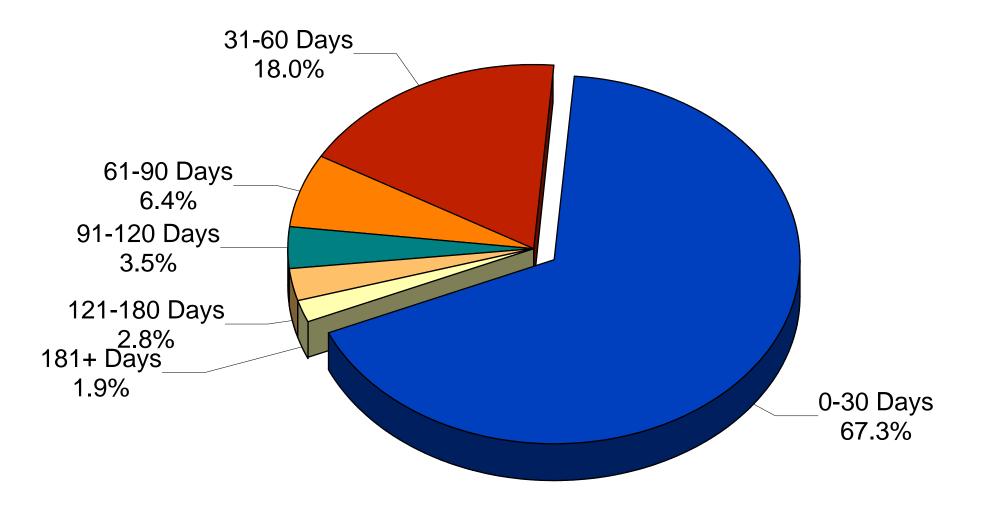

| 40  | 194 | 172 | 30  |     | 100            | 57        |
| 120,000 -<br>139,999 | 26  | 52  |     |     | 317 | 58  | 116 | 131 |     | 4   | 98             | 88        |
| 140,000 -<br>159,999 | 21  | 5   |     | 53  |     | 0   |     |     |     |     | 139            | 37        |
| 160,000 -<br>179,999 |     |     |     |     |     |     | 45  |     |     | 142 | 158            | 115       |
| 180,000 -<br>199,999 | 3   |     |     |     | 12  |     |     |     |     |     |                | 3         |
| 200,000 And<br>Over  | 31  |     |     |     |     |     |     |     |     |     | 290            | 163       |
| ALL Price<br>Ranges  | 58  | 65  | 100 | 53  | 104 | 65  | 93  | 85  | 92  | 69  | 135            | 78        |

### 2005 All Residential Days on Market Statistics



### 2005 All Residential Avg List Price

### by Area and Bedrooms

| Area        | 0-2 BR    | 3 BR      | 4 BR      | 5+ BR       | ALL BR    |
|-------------|-----------|-----------|-----------|-------------|-----------|
| Area N      | \$260,801 | \$463,994 | \$68,431  | \$1,041,373 | \$507,348 |
| Area NE     | \$171,681 | \$350,169 | \$471,859 | \$705,420   | \$388,135 |
| Area NW     | \$216,431 | \$259,715 | \$366,716 | \$441,002   | \$286,375 |
| Area XNE    | \$379,900 | \$85,000  | \$389,000 |             | \$284,633 |
| Area XNW    | \$85,408  | \$121,899 | \$151,032 | \$155,768   | \$126,414 |
| Area C      | \$162,557 | \$216,833 | \$296,309 | \$431,072   | \$207,876 |
| Area E      | \$127,783 | \$209,076 | \$260,546 | \$346,008   | \$210,008 |
| Area S      | \$100,706 | \