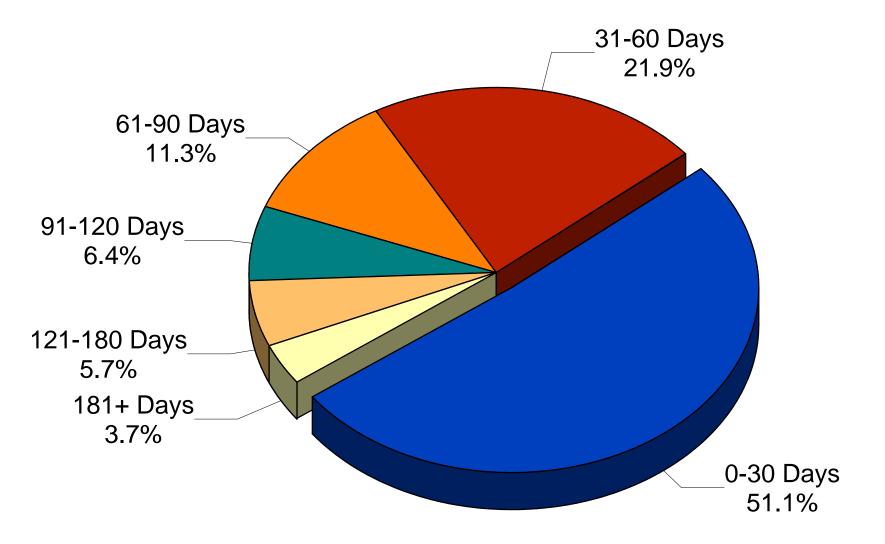

### 2004 All Residential Days on Market Statistics

This representation is based in whole or in part on data supplied by the Tucson Association of REALTORS<sup>®</sup> Multiple Listing Service. TAR/MLS does not guarantee nor is in any way responsible for its accuracy. Data maintained by TAR/MLS may not reflect all real estate activity in the market.