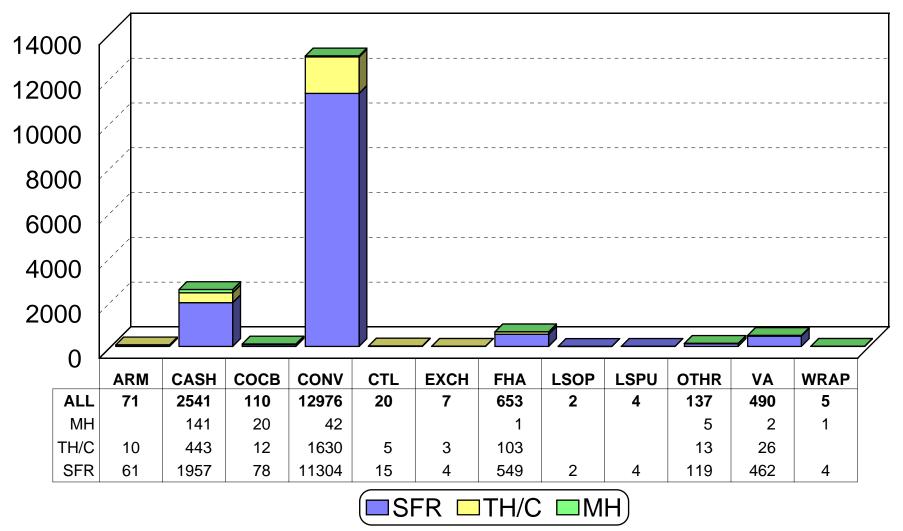

### 2004 All Residential Total Sales Volume

by Month and Type

This representation is based in whole or in part on data supplied by the Tucson Association of REALTORS<sup>®</sup> Multiple Listing Service. TAR/MLS does not guarantee nor is in any way responsible for its accuracy. Data maintained by TAR/MLS may not reflect all real estate activity in the market.