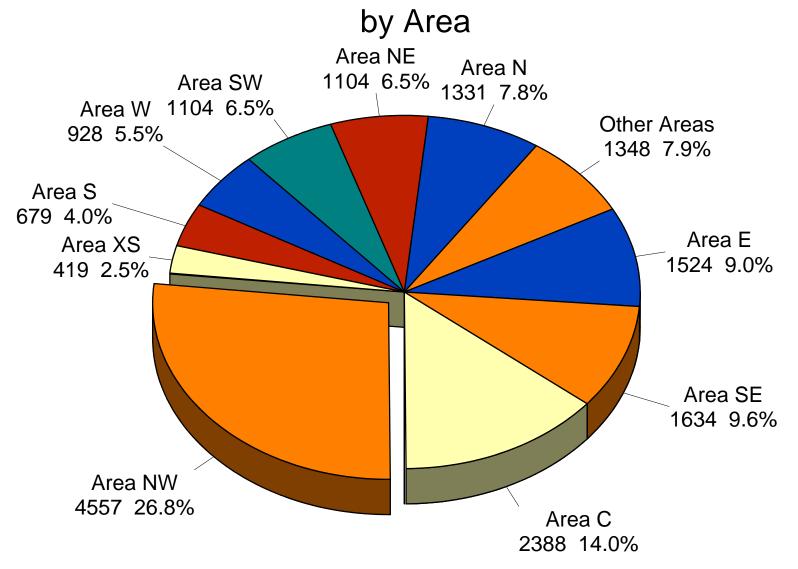

### 2004 All Residential Sales Units % of Market

This representation is based in whole or in part on data supplied by the Tucson Association of REALTORS<sup>®</sup> Multiple Listing Service. TAR/MLS does not guarantee nor is in any way responsible for its accuracy. Data maintained by TAR/MLS may not reflect all real estate activity in the market.