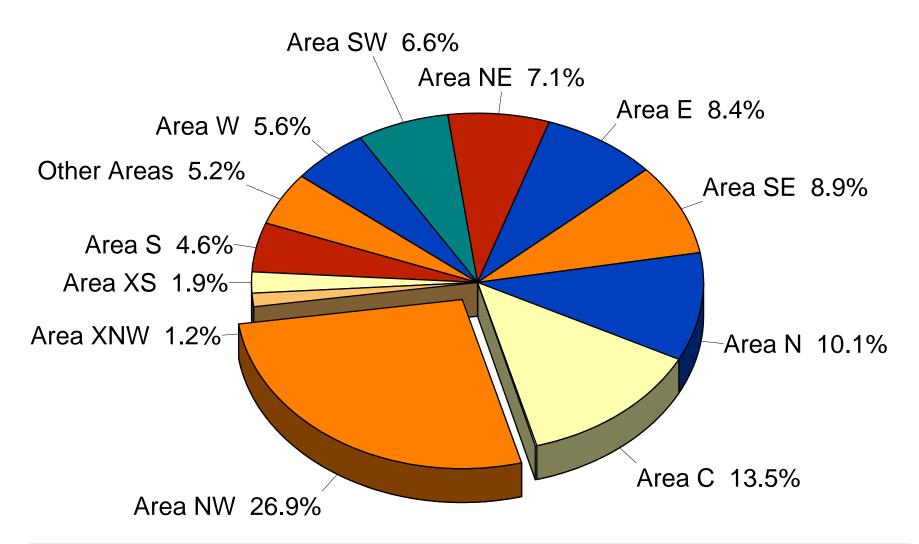

# 2003 All Residential Units Listed % of Market

#### by Area and Bedrooms

| Area        | 0-2 BR | 3 BR   | 4 BR  | 5+ BR | ALL BR |
|-------------|--------|--------|-------|-------|--------|
| Area N      | 461    | 730    | 738   | 235   | 2,164  |
| Area NE     | 241    | 566    | 508   | 190   | 1,505  |
| Area NW     | 1,087  | 2,717  | 1,608 | 324   | 5,736  |
| Area XNE    |        | 3      | 3     | 1     | 7      |
| Area XNW    | 42     | 153    | 62    | 9     | 266    |
| Area C      | 963    | 1,480  | 367   | 64    | 2,874  |
| Area E      | 327    | 931    | 468   | 61    | 1,787  |
| Area S      | 228    | 612    | 137   | 13    | 990    |
| Area SE     | 142    | 1,149  | 554   | 46    | 1,891  |
| Area SW     | 364    | 758    | 249   | 34    | 1,405  |
| Area XSW    | 144    | 206    | 50    | 5     | 405    |
| Area XS     | 99     | 201    | 92    | 16    | 408    |
| Area W      | 235    | 666    | 258   | 44    | 1,203  |
| Area XW     | 36     | 154    | 30    | 1     | 221    |
| Other Areas | 433    | 543    | 100   | 29    | 1,105  |
| All Areas   | 4,802  | 10,868 | 5,224 | 1,072 | 21,967 |