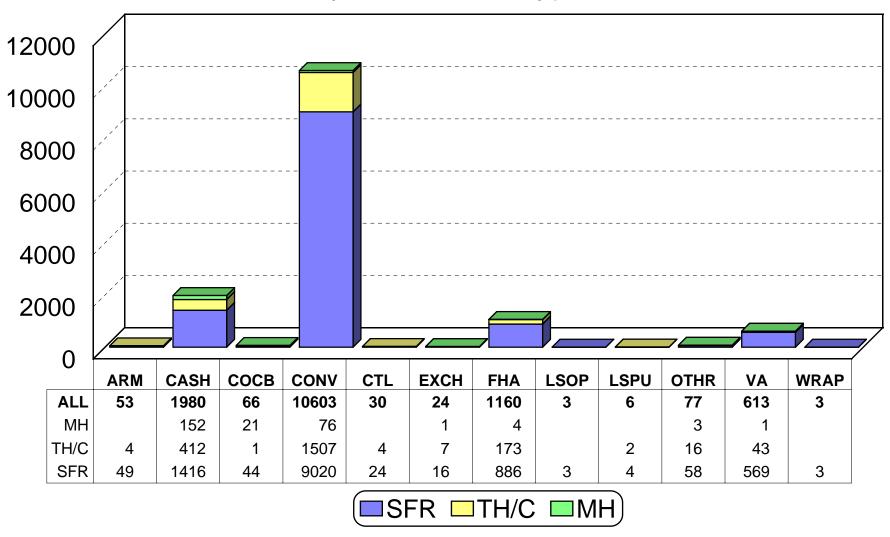

\$169,063       | \$178,171       |
| Average<br>Days on<br>Market      | 67              | 78                  | 71              | 62              | 55              | 52              | 53              | 54              |
| Average<br>Days in<br>Escrow      | 43              | 39                  | 43              | 41              | 37              | 40              | 39              | 36              |
| Average % of LP received on Sales | 97%             | 97%                 | 97%             | 97%             | 98%             | 97%             | 97%             | 97%             |

## 2003 All Residential Total Sales Units

#### by Month and Type





### 2003 All Residential Total Sales Volume

#### by Month and Type



## 2003 All Residential Terms of Sale

#### by Terms and Type



## 2003 Sold Properties Keysafe Analysis

#### All Residential



# 2003 SFR Average Sale Price

#### by Area and Bedrooms

| Area        | 0-2 BR    | 3 BR      | 4 BR      | 5+ BR     | ALL BR    |
|-------------|-----------|-----------|-----------|-----------|-----------|
| Area N      | \$296,994 | \$336,458 | \$459,397 | \$650,159 | \$417,715 |
| Area NE     | \$189,598 | \$246,236 | \$321,379 | \$405,837 | \$291,744 |
| Area NW     | \$156,164 | \$172,084 | \$241,936 | \$288,613 | \$194,694 |
| Area XNE    |           | \$82,000  | \$100,000 |           | \$95,500  |
| Area XNW    | \$66,158  | \$91,486  | \$131,499 | \$104,695 | \$95,318  |
| Area C      | \$119,720 | \$154,239 | \$208,821 | \$393,293 | \$156,309 |
| Area E      | \$130,452 | \$152,256 | \$192,242 | \$304,611 | \$