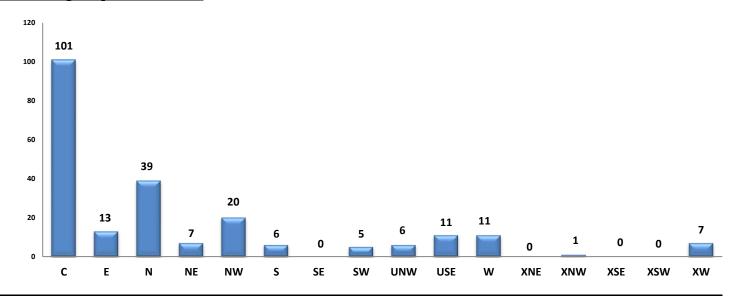

- Total Active listings for April were 227.
- The number of properties rented this month was 178.
- The Average monthly rent for Casita/Guesthouse was \$735.
- The Average monthly rent for Condominiums was \$898.
- The Average monthly rent for Mobile Homes was \$0.
- The Average monthly rent for Manufactured Single Family Residence's was \$1,222.
- The Average monthly rent for Single Family Residence's was \$1,503.
- The Average monthly rent for Townhomes was \$1,047.
- Average Days on Market was 24.