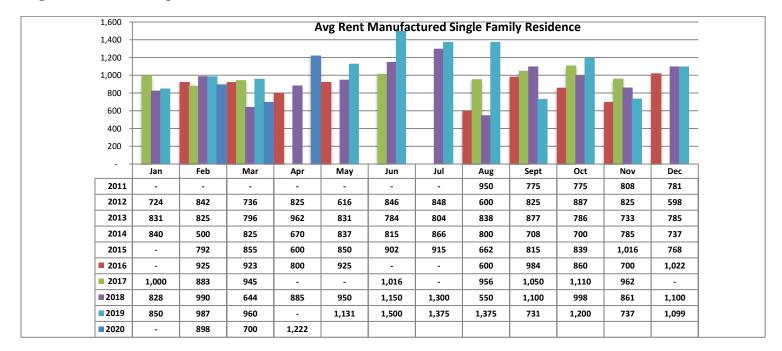

### Avg Rent for MSFR - April 2020

- Total Active listings for April were 227.
- The number of properties rented this month was 178.
- The Average monthly rent for Casita/Guesthouse was \$735.
- The Average monthly rent for Condominiums was \$898.
- The Average monthly rent for Mobile Homes was \$0.
- The Average monthly rent for Manufactured Single Family Residence's was \$1,222.
- The Average monthly rent for Single Family Residence's was \$1,503.
- The Average monthly rent for Townhomes was \$1,047.
- Average Days on Market was 24.