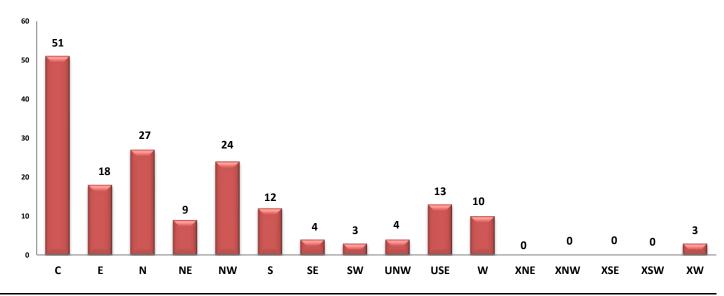

#### Active Listings - April 2020 - 227

| Area | # of Listings |
|------|---------------|
| C    | 51            |
| E    | 18            |
| N    | 27            |
| NE   | 9             |
| NW   | 24            |
| S    | 12            |
| SE   | 4             |
| SW   | 3             |
| UNW  | 4             |
| USE  | 13            |
| W    | 10            |
| XNE  | 0             |
| XNW  | 0             |
| XSE  | 0             |
| XSW  | 0             |
| XW   | 3             |