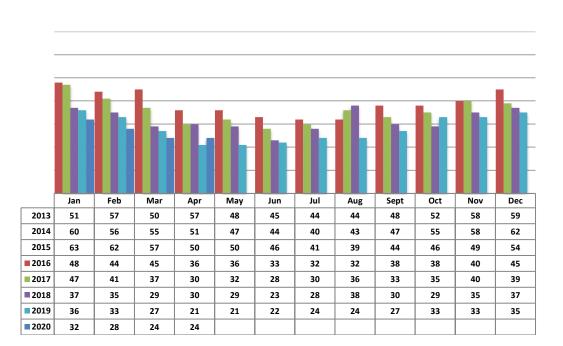

- Total Active listings for April were 227.
- The number of properties rented this month was 178.
- The Average monthly rent for Casita/Guesthouse was \$735.
- The Average monthly rent for Condominiums was \$898.
- The Average monthly rent for Mobile Homes was \$0.
- The Average monthly rent for Manufactured Single Family Residence's was \$1,222.
- The Average monthly rent for Single Family Residence's was \$1,503.
- The Average monthly rent for Townhomes was \$1,047.
- Average Days on Market was 24.