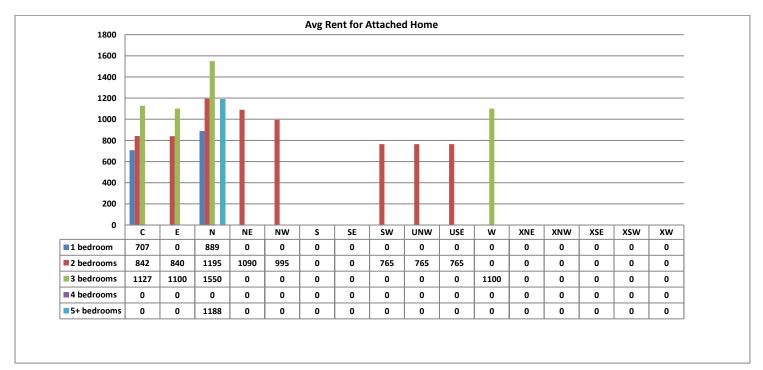

rantees, or is in any way responsible for its accuracy.

© Copyright 2020 Multiple Listing Service of Southern Arizona <u>www.mlssaz.com</u> · <u>www.tucsonrealtors.org</u>



#### **Average Days on Market/Listing**



| Area | # of Listings |
|------|---------------|
| С    | 34            |
| E    | 27            |
| N    | 25            |
| NE   | 21            |
| NW   | 15            |
| S    | 15            |
| SE   | 20            |
| SW   | 6             |
| UNW  | 17            |
| USE  | 13            |
| W    | 29            |
| XNE  | 0             |
| XNW  | 0             |
| XSE  | 0             |
| XSW  | 0             |
| XW   | 22            |



#### Average Single Family price per # of bedrooms - April 2020

## Average Attached Home price per # of bedrooms - April 2020



#### Average Days on Market/Listing for April 2020 Breakdown