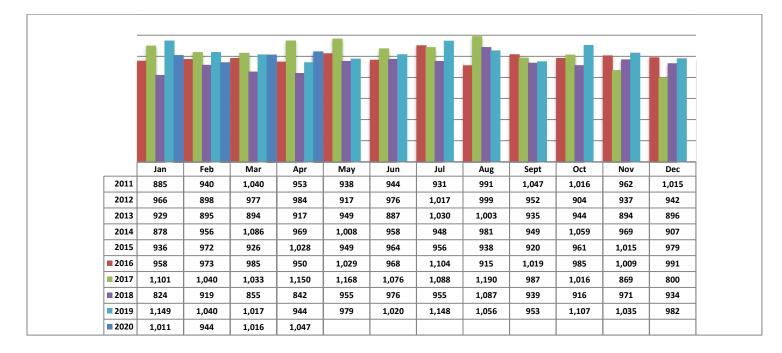

- Total Active listings for April were 227.
- The number of properties rented this month was 178.
- The Average monthly rent for Casita/Guesthouse was \$735.
- The Average monthly rent for Condominiums was \$898.
- The Average monthly rent for Mobile Homes was \$0.
- The Average monthly rent for Manufactured Single Family Residence's was \$1,222.
- The Average monthly rent for Single Family Residence's was \$1,503.
- The Average monthly rent for Townhomes was \$1,047.
- Average Days on Market was 24.