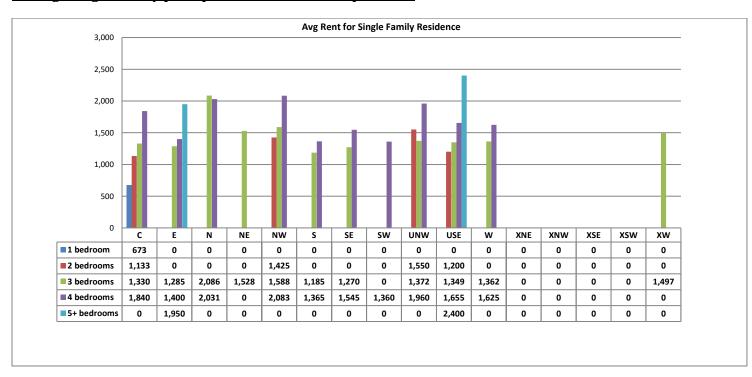

- Total Active listings for April were 227.
- The number of properties rented this month was 178.
- The Average monthly rent for Casita/Guesthouse was \$735.
- The Average monthly rent for Condominiums was \$898.
- The Average monthly rent for Mobile Homes was \$0.
- The Average monthly rent for Manufactured Single Family Residence's was \$1,222.
- The Average monthly rent for Single Family Residence's was \$1,503.
- The Average monthly rent for Townhomes was \$1,047.
- Average Days on Market was 24.

#### Average Single Family price per # of bedrooms - April 2020