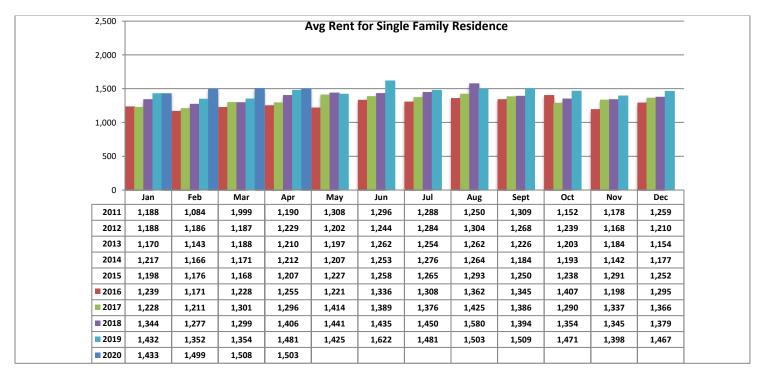

## Avg Rent for SFR Homes - April 2020

PLEASE NOTE: The data contained in this report is dynamic in nature and therefore subject to change and adjustment with the passage of time. These figures and charts are an approximation of the flow of business as observed through the Multiple Listing Service of Southern Arizona. This report does not represent all real estate activity in the area as it does not include unrepresented sales, commercial sales or a substantial portion of new home sales. Though the data and materials presented here are deemed to be substantially correct, neither the Tucson Association of REALTORS® nor the Multiple Listing Service of Southern Arizona guarantees, or is in any way responsible for its accuracy.

- Total Active listings for April were 227.
- The number of properties rented this month was 178.
- The Average monthly rent for Casita/Guesthouse was \$735.
- The Average monthly rent for Condominiums was \$898.
- The Average monthly rent for Mobile Homes was \$0.
- The Average monthly rent for Manufactured Single Family Residence's was \$1,222.
- The Average monthly rent for Single Family Residence's was \$1,503.
- The Average monthly rent for Townhomes was \$1,047.
- Average Days on Market was 24.