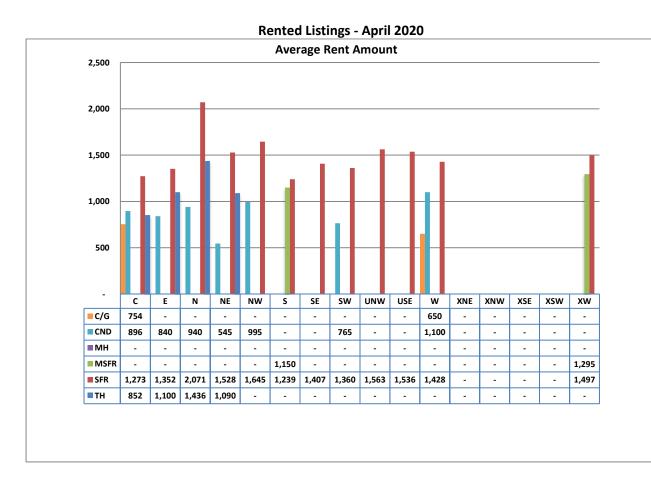

- Total Active listings for April were 227.
- The number of properties rented this month was 178.
- The Average monthly rent for Casita/Guesthouse was \$735.
- The Average monthly rent for Condominiums was \$898.
- The Average monthly rent for Mobile Homes was \$0.
- The Average monthly rent for Manufactured Single Family Residence's was \$1,222.
- The Average monthly rent for Single Family Residence's was \$1,503.
- The Average monthly rent for Townhomes was \$1,047.
- Average Days on Market was 24.