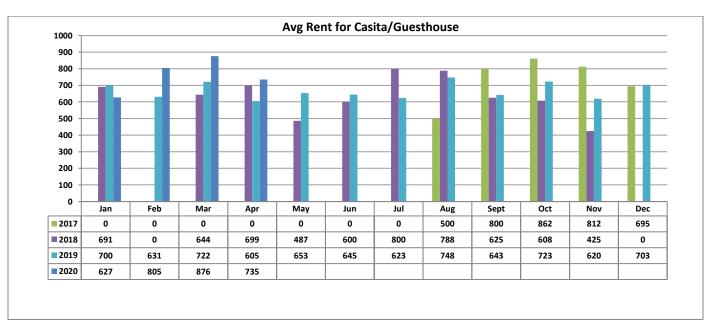

# Avg Rent for Casita/Guesthouse - April 2020

- Total Active listings for April were 227.
- The number of properties rented this month was 178.
- The Average monthly rent for Casita/Guesthouse was \$735.
- The Average monthly rent for Condominiums was \$898.
- The Average monthly rent for Mobile Homes was \$0.
- The Average monthly rent for Manufactured Single Family Residence's was \$1,222.
- The Average monthly rent for Single Family Residence's was \$1,503.
- The Average monthly rent for Townhomes was \$1,047.
- Average Days on Market was 24.