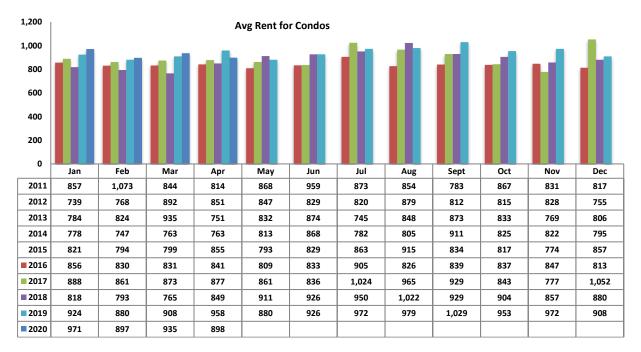

#### Avg Rent for Condos - April 2020

- Total Active listings for April were 227.
- The number of properties rented this month was 178.
- The Average monthly rent for Casita/Guesthouse was \$735.
- The Average monthly rent for Condominiums was \$898.
- The Average monthly rent for Mobile Homes was \$0.
- The Average monthly rent for Manufactured Single Family Residence's was \$1,222.
- The Average monthly rent for Single Family Residence's was \$1,503.
- The Average monthly rent for Townhomes was \$1,047.
- Average Days on Market was 24.