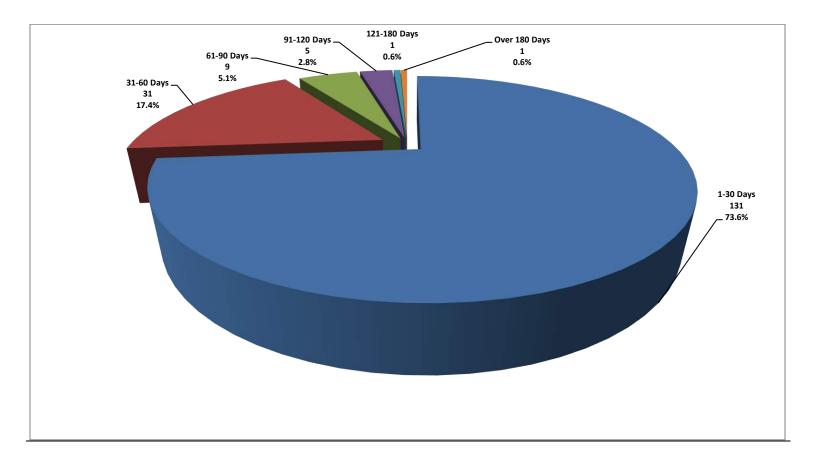

#### Average Days on Market/Listing for April 2020 Breakdown

- Total Active listings for April were 227.
- The number of properties rented this month was 178.
- The Average monthly rent for Casita/Guesthouse was \$735.
- The Average monthly rent for Condominiums was \$898.
- The Average monthly rent for Mobile Homes was \$0.
- The Average monthly rent for Manufactured Single Family Residence's was \$1,222.
- The Average monthly rent for Single Family Residence's was \$1,503.
- The Average monthly rent for Townhomes was \$1,047.
- Average Days on Market was 24.