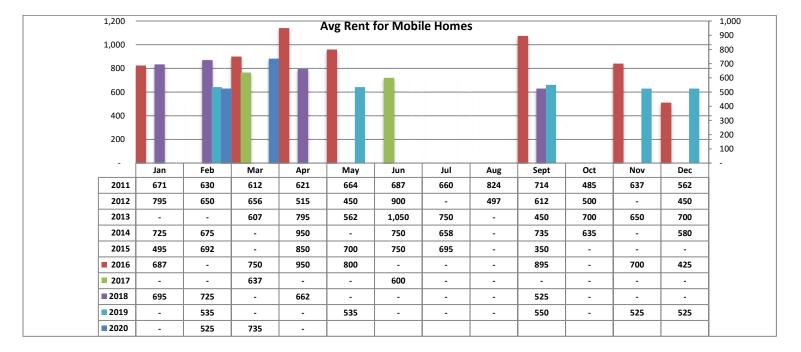

#### Avg Rent for Mobile Homes - April 2020

- Total Active listings for April were 227.
- The number of properties rented this month was 178.
- The Average monthly rent for Casita/Guesthouse was \$735.
- The Average monthly rent for Condominiums was \$898.
- The Average monthly rent for Mobile Homes was \$0.
- The Average monthly rent for Manufactured Single Family Residence's was \$1,222.
- The Average monthly rent for Single Family Residence's was \$1,503.
- The Average monthly rent for Townhomes was \$1,047.
- Average Days on Market was 24.