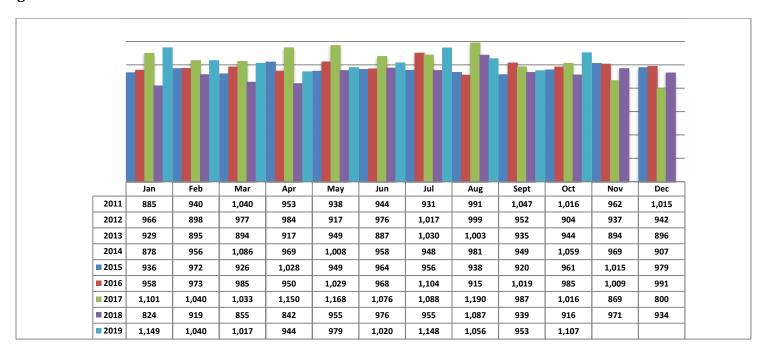

# Active Listings - October 2019 - 263

# Multiple Listing Service of Southern Arizona Monthly Statistics October 2019

The Rental Statistics summarize the active inventory, rented inventory, and days on market for each rental property type.

Below are some highlights from the October Rental Statistics:

- Total Active listings for October were 263.
- The number of properties rented this month was 189.
- The Average monthly rent for Casita/Guesthouse was \$723.
- The Average monthly rent for Condominiums was \$953.
- The Average monthly rent for Mobile Homes was \$0.
- The Average monthly rent for Manufactured Single Family Residence's was \$1,200.
- The Average monthly rent for Single Family Residence's was \$1,471.
- The Average monthly rent for Townhomes was \$1,107.
- Average Days on Market was 33.