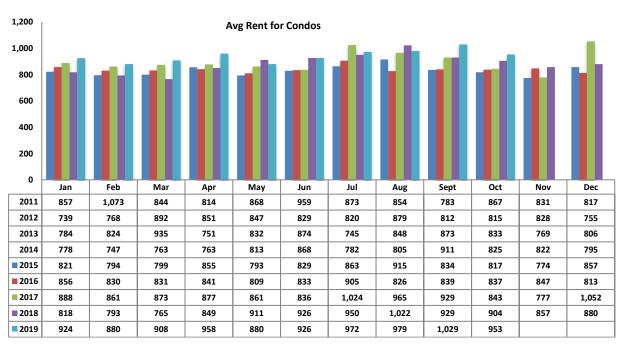

- Total Active listings for October were 263.
- The number of properties rented this month was 189.
- The Average monthly rent for Casita/Guesthouse was \$723.
- The Average monthly rent for Condominiums was \$953.
- The Average monthly rent for Mobile Homes was \$0.
- The Average monthly rent for Manufactured Single Family Residence's was \$1,200.
- The Average monthly rent for Single Family Residence's was \$1,471.
- The Average monthly rent for Townhomes was \$1,107.
- Average Days on Market was 33.

# Avg Rent for Condos - October 2019