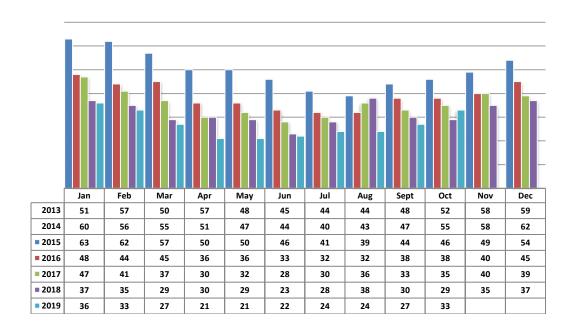

# Average Days on Market/Listing

| # of Listings<br>45 |
|---------------------|
| 45                  |
| 73                  |
| 31                  |
| 24                  |
| 31                  |
| 30                  |
| 19                  |
| 15                  |
| 35                  |
| 69                  |
| 19                  |
| 39                  |
| 0                   |
| 0                   |
| 0                   |
| 0                   |
| 5                   |
|                     |

# Average Days on Market/Listing for October 2019 Breakdown