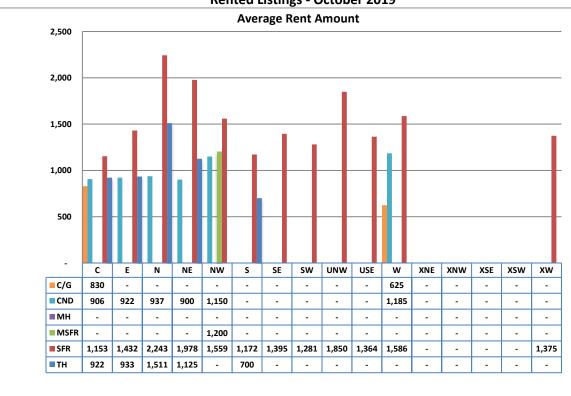

- Total Active listings for October were 263.
- The number of properties rented this month was 189.
- The Average monthly rent for Casita/Guesthouse was \$723.
- The Average monthly rent for Condominiums was \$953.
- The Average monthly rent for Mobile Homes was \$0.
- The Average monthly rent for Manufactured Single Family Residence's was \$1,200.
- The Average monthly rent for Single Family Residence's was \$1,471.
- The Average monthly rent for Townhomes was \$1,107.
- Average Days on Market was 33.