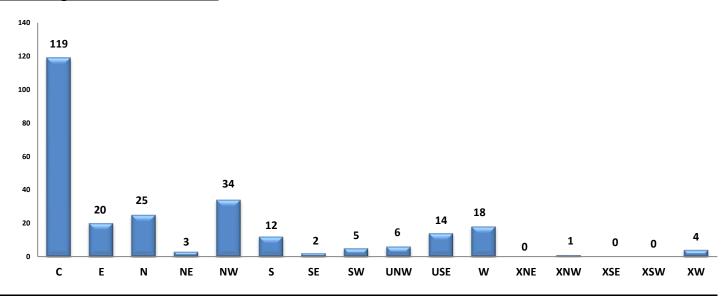

- The Average monthly rent for Single Family Residence's was \$1,471.
- The Average monthly rent for Townhomes was \$1,107.
- Average Days on Market was 33.

Cheryl Terpening 2019 MLSSAZ President Barbara Wilson 2019 TAR President







The MLS of Southern Arizona is a wholly owned subsidiary of the Tucson Association of REALTORS®, dedicated to providing a reliable real estate database for members and the public. The Association represents the interests of 5,400 professionals in the real estate industry, and is affiliated with the National Association of REALTORS®. REALTOR® is a registered collective membership mark which may only be used by professionals who are members and subscribe to its strict code of ethics.

# **Rentals - Unfurnished Only**

# Active Listings - October 2019 - 263



# Rented During October 2019 - 189



# **Rented Listings - October 2019**



| Area | # of Listings |
|------|---------------|
| С    | 57            |
| E    | 19            |
| N    | 29            |
| NE   | 9             |
| NW   | 24            |
| S    | 9             |
| SE   | 5             |
| SW   | 3             |
| UNW  | 2             |
| USE  | 15            |
| W    | 16            |
| XNE  | 0             |
| XNW  | 0             |
| XSE  | 0             |
| XSW  | 0             |
| XW   | 1             |

#### Avg Rent for Casita/Guesthouse - October 2019



# Avg Rent for Condos - October 2019



# Avg Rent for Mobile Homes - October 2019



# Avg Rent for MSFR - October 2019



# Avg Rent for SFR Homes - October 2019



#### Avg Rent for Townhomes - October 2019



#