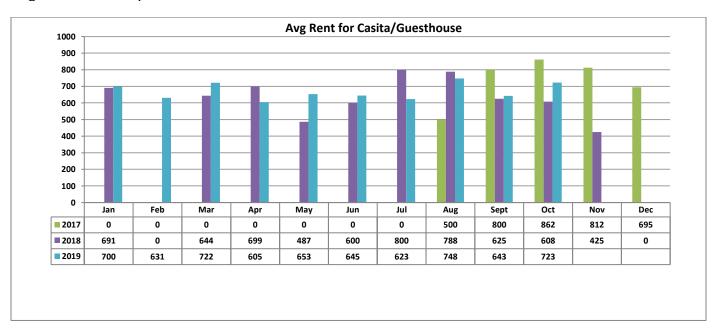

s a registered collective membership mark which may only be used by professionals who are members and subscribe to its strict code of ethics.

# **Rentals - Unfurnished Only**

# Active Listings - October 2019 - 263



# Rented During October 2019 - 189



# **Rented Listings - October 2019**



| Area | # of Listings |
|------|---------------|
| С    | 57            |
| E    | 19            |
| N    | 29            |
| NE   | 9             |
| NW   | 24            |
| S    | 9             |
| SE   | 5             |
| SW   | 3             |
| UNW  | 2             |
| USE  | 15            |
| W    | 16            |
| XNE  | 0             |
| XNW  | 0             |
| XSE  | 0             |
| XSW  | 0             |
| XW   | 1             |

#### Avg Rent for Casita/Guesthouse - October 2019



# Avg Rent for Condos - October 2019



# Avg Rent for Mobile Homes - October 2019



# Avg Rent for MSFR - October 2019



# Avg Rent for SFR Homes - October 2019



#### Avg Rent for Townhomes - October 2019



# Average Days on Market/Listing



| # of Listings<br>45 |
|---------------------|
| 45                  |
| 73                  |
| 31                  |
| 24                  |
| 31                  |
| 30                  |
| 19                  |
| 15                  |
| 35                  |
| 69                  |
| 19                  |
| 39                  |
| 0                   |
| 0                   |
| 0                   |
| 0                   |
| 5                   |
|                     |

# Average Single Family price per # of bedrooms - October 2019



#