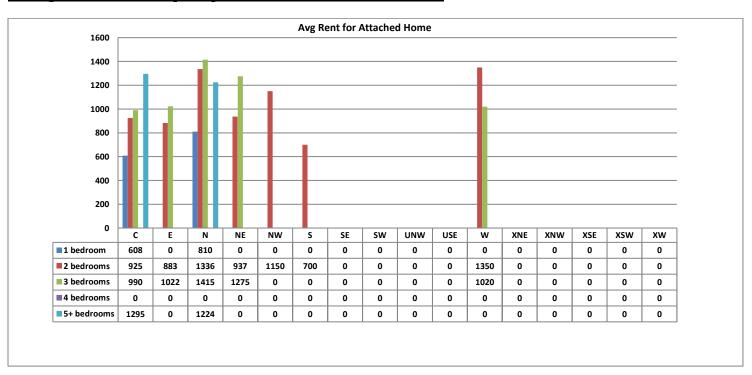

e Homes - October 2019



# Avg Rent for MSFR - October 2019



# Avg Rent for SFR Homes - October 2019



#### Avg Rent for Townhomes - October 2019



# Average Days on Market/Listing



| # of Listings<br>45 |
|---------------------|
| 45                  |
| 73                  |
| 31                  |
| 24                  |
| 31                  |
| 30                  |
| 19                  |
| 15                  |
| 35                  |
| 69                  |
| 19                  |
| 39                  |
| 0                   |
| 0                   |
| 0                   |
| 0                   |
| 5                   |
|                     |

# Average Single Family price per # of bedrooms - October 2019



# Average Attached Home price per # of bedrooms - October 2019



# Average Days on Market/Listing for October 2019 Breakdown