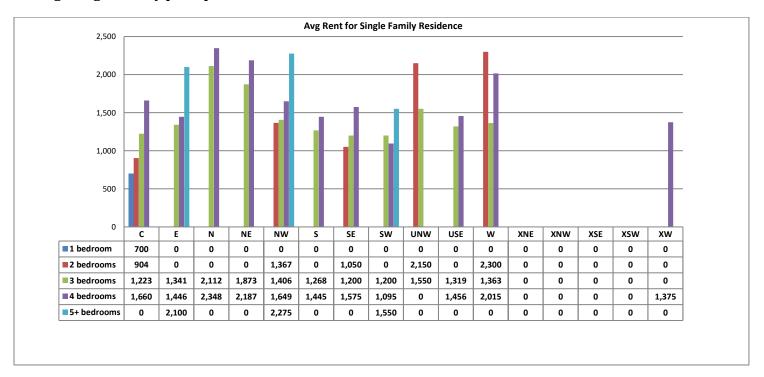

# Average Single Family price per # of bedrooms - October 2019

- Total Active listings for October were 263.
- The number of properties rented this month was 189.
- The Average monthly rent for Casita/Guesthouse was \$723.
- The Average monthly rent for Condominiums was \$953.
- The Average monthly rent for Mobile Homes was \$0.
- The Average monthly rent for Manufactured Single Family Residence's was \$1,200.
- The Average monthly rent for Single Family Residence's was \$1,471.
- The Average monthly rent for Townhomes was \$1,107.
- Average Days on Market was 33.