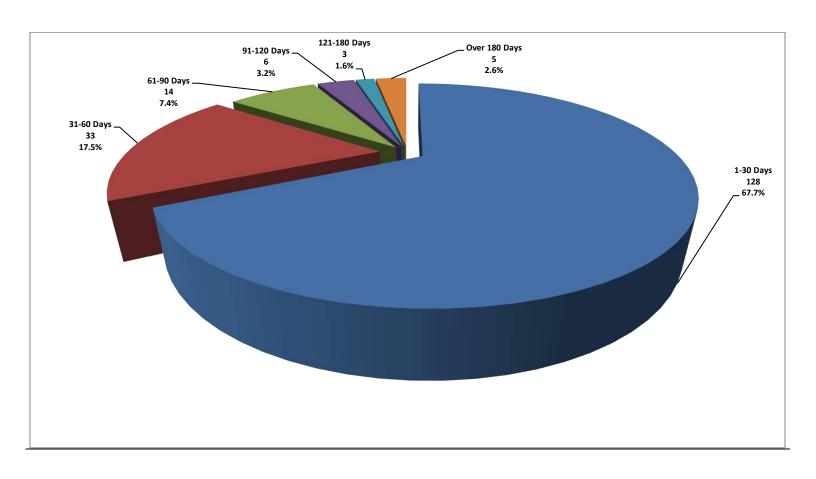

- Total Active listings for October were 263.
- The number of properties rented this month was 189.
- The Average monthly rent for Casita/Guesthouse was \$723.
- The Average monthly rent for Condominiums was \$953.
- The Average monthly rent for Mobile Homes was \$0.
- The Average monthly rent for Manufactured Single Family Residence's was \$1,200.
- The Average monthly rent for Single Family Residence's was \$1,471.
- The Average monthly rent for Townhomes was \$1,107.
- Average Days on Market was 33.

# Average Days on Market/Listing

| # of Listings<br>45 |
|---------------------|
| 45                  |
| 73                  |
| 31                  |
| 24                  |
| 31                  |
| 30                  |
| 19                  |
| 15                  |
| 35                  |
| 69                  |
| 19                  |
| 39                  |
| 0                   |
| 0                   |
| 0                   |
| 0                   |
| 5                   |
|                     |

# Average Days on Market/Listing for October 2019 Breakdown