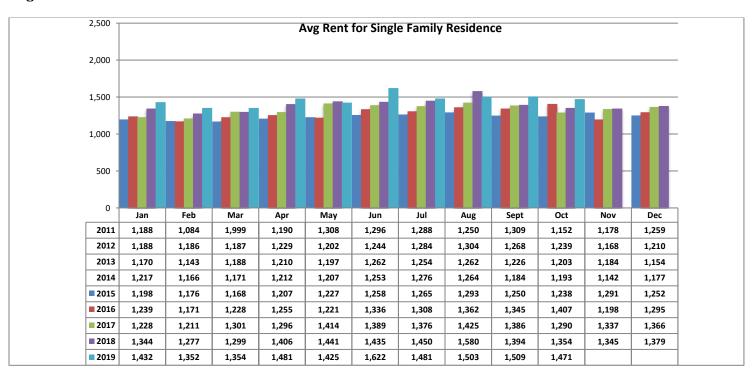

- Total Active listings for October were 263.
- The number of properties rented this month was 189.
- The Average monthly rent for Casita/Guesthouse was \$723.
- The Average monthly rent for Condominiums was \$953.
- The Average monthly rent for Mobile Homes was \$0.
- The Average monthly rent for Manufactured Single Family Residence's was \$1,200.
- The Average monthly rent for Single Family Residence's was \$1,471.
- The Average monthly rent for Townhomes was \$1,107.
- Average Days on Market was 33.

# Avg Rent for SFR Homes - October 2019