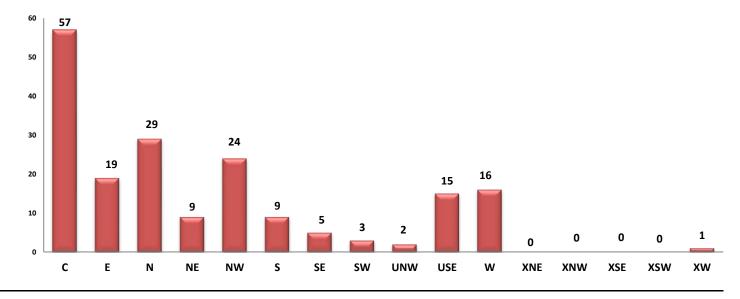

# **Rented Listings - October 2019**

| Area | # of Listings |
|------|---------------|
| С    | 57            |
| E    | 19            |
| N    | 29            |
| NE   | 9             |
| NW   | 24            |
| S    | 9             |
| SE   | 5             |
| SW   | 3             |
| UNW  | 2             |
| USE  | 15            |
| W    | 16            |
| XNE  | 0             |
| XNW  | 0             |
| XSE  | 0             |
| XSW  | 0             |
| XW   | 1             |