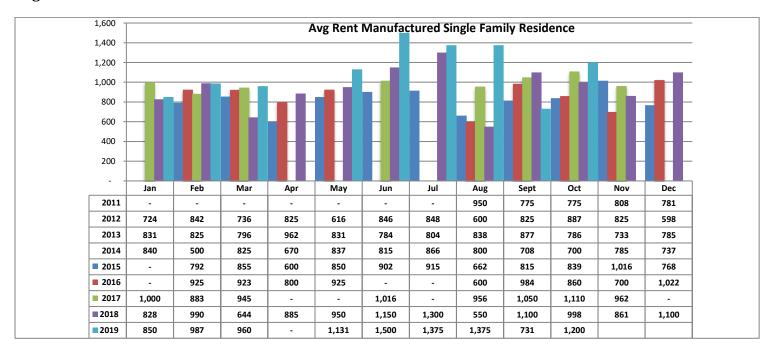

- Total Active listings for October were 263.
- The number of properties rented this month was 189.
- The Average monthly rent for Casita/Guesthouse was \$723.
- The Average monthly rent for Condominiums was \$953.
- The Average monthly rent for Mobile Homes was \$0.
- The Average monthly rent for Manufactured Single Family Residence's was \$1,200.
- The Average monthly rent for Single Family Residence's was \$1,471.
- The Average monthly rent for Townhomes was \$1,107.
- Average Days on Market was 33.

# Avg Rent for MSFR - October 2019