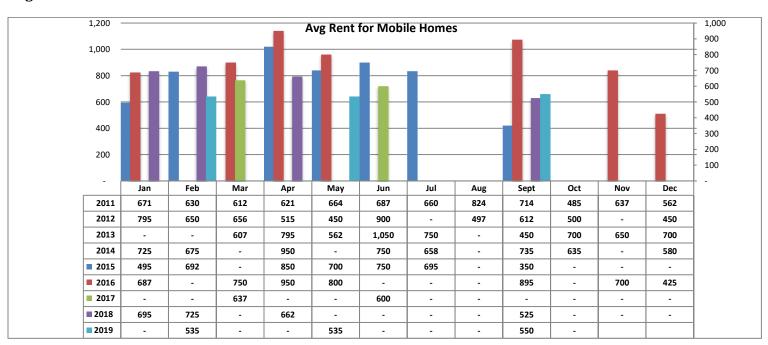

- Total Active listings for October were 263.
- The number of properties rented this month was 189.
- The Average monthly rent for Casita/Guesthouse was \$723.
- The Average monthly rent for Condominiums was \$953.
- The Average monthly rent for Mobile Homes was \$0.
- The Average monthly rent for Manufactured Single Family Residence's was \$1,200.
- The Average monthly rent for Single Family Residence's was \$1,471.
- The Average monthly rent for Townhomes was \$1,107.
- Average Days on Market was 33.

# Avg Rent for Mobile Homes - October 2019