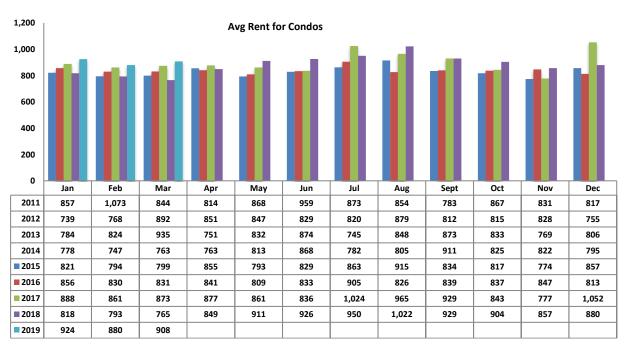

#### Avg Rent for Condos - March 2019

- Total Active listings for March were 207.
- The number of properties rented this month was 201.
- The Average monthly rent for Casita/Guesthouse was \$722.
- The Average monthly rent for Condominiums was \$908.
- The Average monthly rent for Mobile Homes was \$0.
- The Average monthly rent for Manufactured Single Family Residence's was \$960.
- The Average monthly rent for Single Family Residence's was \$1,354.
- The Average monthly rent for Townhomes was \$1,017.
- Average Days on Market was 27.