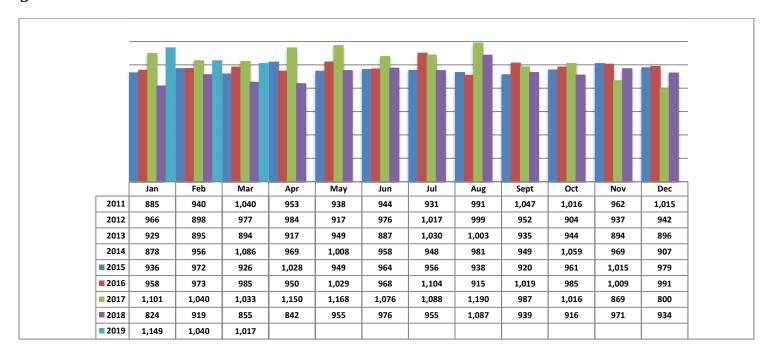

#### Rented During March 2019 - 201



#### **Rented Listings - March 2019**



| Area | # of Listings |
|------|---------------|
| С    | 71            |
| E    | 30            |
| Ν    | 21            |
| NE   | 8             |
| NW   | 23            |
| S    | 11            |
| SE   | 1             |
| SW   | 8             |
| UNW  | 4             |
| USE  | 9             |
| W    | 12            |
| XNE  | 0             |
| XNW  | 0             |
| XSE  | 0             |
| XSW  | 0             |
| XW   | 3             |

#### Avg Rent for Casita/Guesthouse - March 2019



#### Avg Rent for Condos - March 2019



#### Avg Rent for Mobile Homes - March 2019



#### Avg Rent for MSFR - March 2019



#### Avg Rent for SFR Homes - March 2019



#### **Avg Rent for Townhomes - March 2019**



#### Average Days on Market/Listing



| Area | # of Listings |
|------|---------------|
| С    | 32            |
| E    | 22            |
| N    | 35            |
| NE   | 20            |
| NW   | 24            |
| S    | 31            |
| SE   | 45            |
| SW   | 6             |
| UNW  | 44            |
| USE  | 10            |
| W    | 23            |
| XNE  | 0             |
| XNW  | 0             |
| XSE  | 0             |
| XSW  | 0             |
| XW   | 8             |

#### Average Single Family price per # of bedrooms - March 2019



#### Average Attached Home price per # of bedrooms - March 2019



#### Average Days on Market/Listing for March 2019 Breakdown