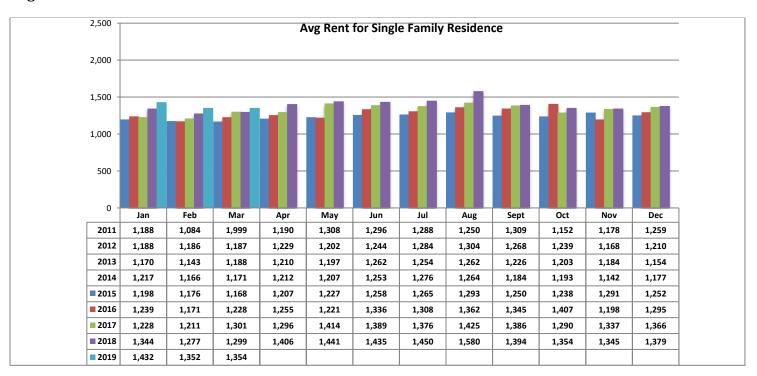

#### Avg Rent for SFR Homes - March 2019

- Total Active listings for March were 207.
- The number of properties rented this month was 201.
- The Average monthly rent for Casita/Guesthouse was \$722.
- The Average monthly rent for Condominiums was \$908.
- The Average monthly rent for Mobile Homes was \$0.
- The Average monthly rent for Manufactured Single Family Residence's was \$960.
- The Average monthly rent for Single Family Residence's was \$1,354.
- The Average monthly rent for Townhomes was \$1,017.
- Average Days on Market was 27.