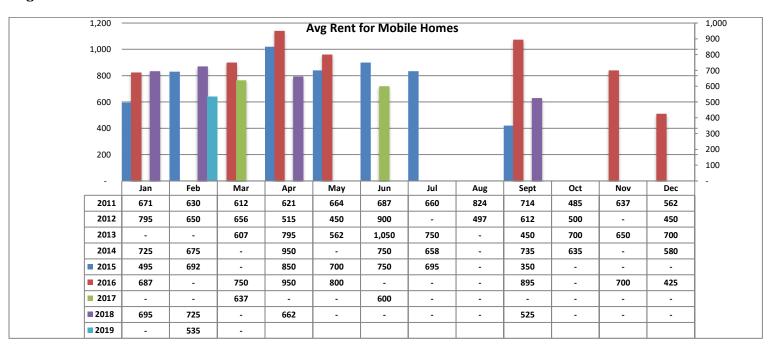

#### Avg Rent for Mobile Homes - March 2019

- Total Active listings for March were 207.
- The number of properties rented this month was 201.
- The Average monthly rent for Casita/Guesthouse was \$722.
- The Average monthly rent for Condominiums was \$908.
- The Average monthly rent for Mobile Homes was \$0.
- The Average monthly rent for Manufactured Single Family Residence's was \$960.
- The Average monthly rent for Single Family Residence's was \$1,354.
- The Average monthly rent for Townhomes was \$1,017.
- Average Days on Market was 27.