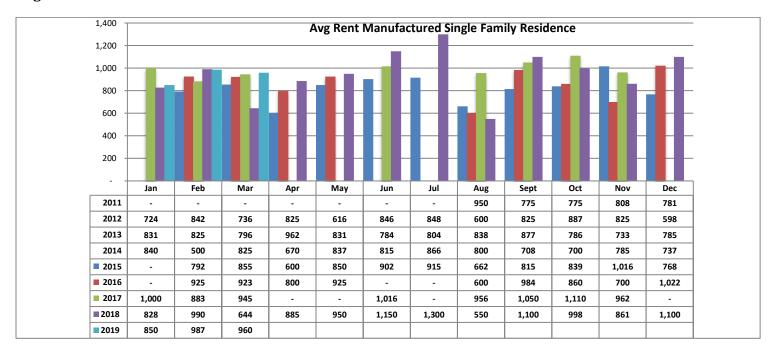

#### Avg Rent for MSFR - March 2019

- Total Active listings for March were 207.
- The number of properties rented this month was 201.
- The Average monthly rent for Casita/Guesthouse was \$722.
- The Average monthly rent for Condominiums was \$908.
- The Average monthly rent for Mobile Homes was \$0.
- The Average monthly rent for Manufactured Single Family Residence's was \$960.
- The Average monthly rent for Single Family Residence's was \$1,354.
- The Average monthly rent for Townhomes was \$1,017.
- Average Days on Market was 27.