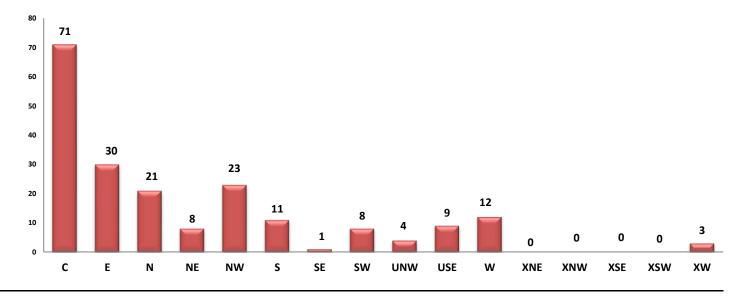

#### Rented During March 2019 - 201

#### **Rented Listings - March 2019**

| Area | # of Listings |
|------|---------------|
| С    | 71            |
| E    | 30            |
| Ν    | 21            |
| NE   | 8             |
| NW   | 23            |
| S    | 11            |
| SE   | 1             |
| SW   | 8             |
| UNW  | 4             |
| USE  | 9             |
| W    | 12            |
| XNE  | 0             |
| XNW  | 0             |
| XSE  | 0             |
| XSW  | 0             |
| XW   | 3             |