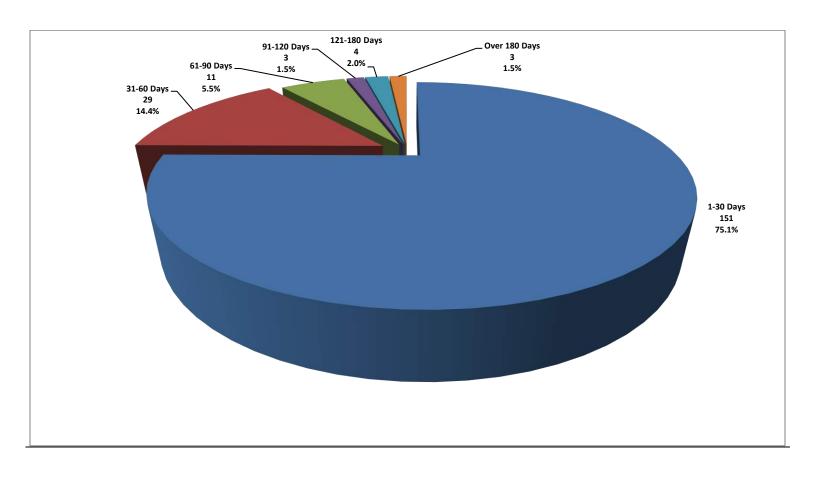

MSFR - March 2019



#### Avg Rent for SFR Homes - March 2019



#### **Avg Rent for Townhomes - March 2019**



#### Average Days on Market/Listing



| Area | # of Listings |
|------|---------------|
| С    | 32            |
| E    | 22            |
| N    | 35            |
| NE   | 20            |
| NW   | 24            |
| S    | 31            |
| SE   | 45            |
| SW   | 6             |
| UNW  | 44            |
| USE  | 10            |
| W    | 23            |
| XNE  | 0             |
| XNW  | 0             |
| XSE  | 0             |
| XSW  | 0             |
| XW   | 8             |

#### Average Single Family price per # of bedrooms - March 2019



#### Average Attached Home price per # of bedrooms - March 2019



#### Average Days on Market/Listing for March 2019 Breakdown