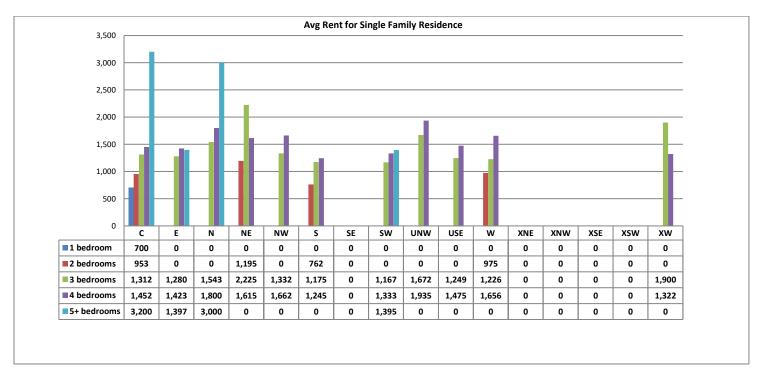

#### Avg Rent for SFR Homes - March 2019

#### Average Single Family price per # of bedrooms - March 2019