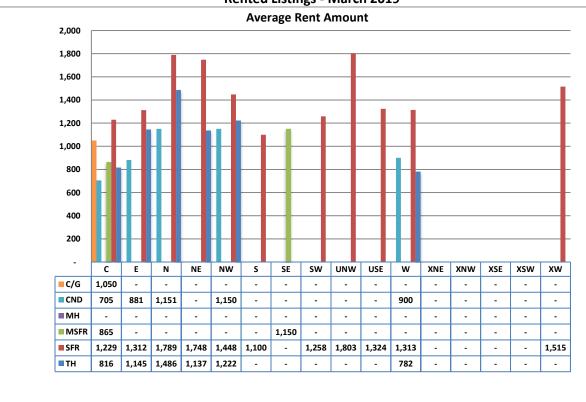

- Total Active listings for March were 207.
- The number of properties rented this month was 201.
- The Average monthly rent for Casita/Guesthouse was \$722.
- The Average monthly rent for Condominiums was \$908.
- The Average monthly rent for Mobile Homes was \$0.
- The Average monthly rent for Manufactured Single Family Residence's was \$960.
- The Average monthly rent for Single Family Residence's was \$1,354.
- The Average monthly rent for Townhomes was \$1,017.
- Average Days on Market was 27.

#### **Rentals - Unfurnished Only**