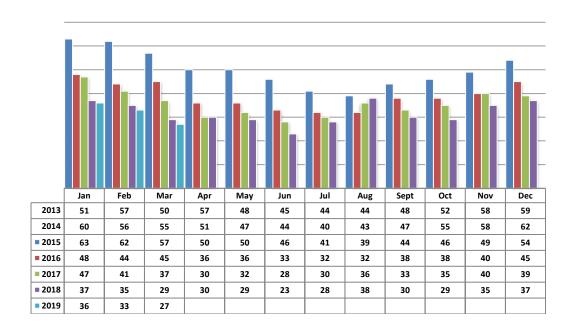

#### Average Days on Market/Listing

| Area | # of Listings |
|------|---------------|
| С    | 32            |
| E    | 22            |
| N    | 35            |
| NE   | 20            |
| NW   | 24            |
| S    | 31            |
| SE   | 45            |
| SW   | 6             |
| UNW  | 44            |
| USE  | 10            |
| W    | 23            |
| XNE  | 0             |
| XNW  | 0             |
| XSE  | 0             |
| XSW  | 0             |
| XW   | 8             |

#### Average Days on Market/Listing for March 2019 Breakdown