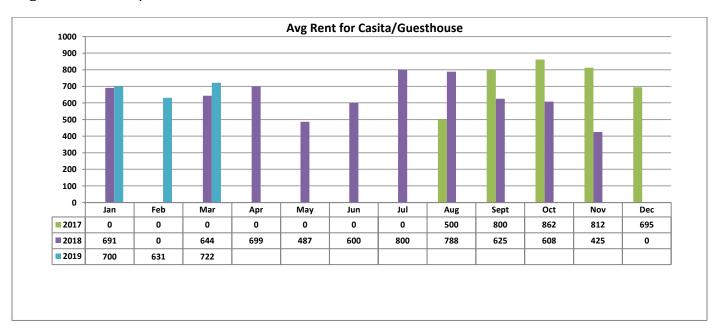

- Total Active listings for March were 207.
- The number of properties rented this month was 201.
- The Average monthly rent for Casita/Guesthouse was \$722.
- The Average monthly rent for Condominiums was \$908.
- The Average monthly rent for Mobile Homes was \$0.
- The Average monthly rent for Manufactured Single Family Residence's was \$960.
- The Average monthly rent for Single Family Residence's was \$1,354.
- The Average monthly rent for Townhomes was \$1,017.
- Average Days on Market was 27.

#### Avg Rent for Casita/Guesthouse - March 2019