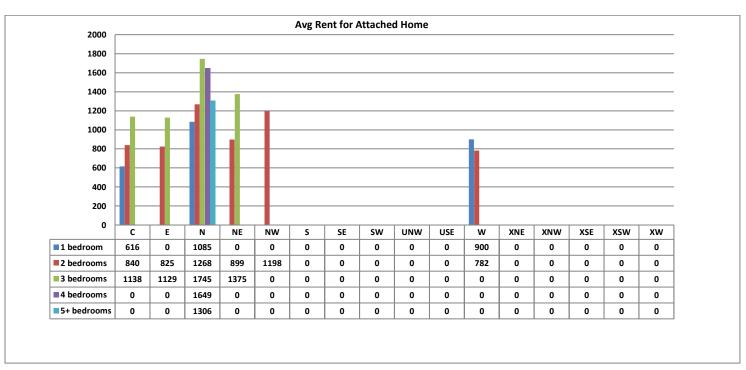

#### **Avg Rent for Townhomes - March 2019**

#### Average Attached Home price per # of bedrooms - March 2019