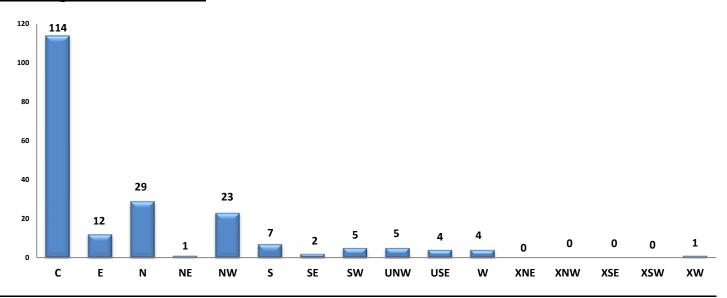

e Average monthly rent for Single Family Residence's was \$1,354.
- The Average monthly rent for Townhomes was \$1,017.
- Average Days on Market was 27.

Cheryl Terpening 2019 MLSSAZ President Barbara Wilson 2019 TAR President







The MLS of Southern Arizona is a wholly owned subsidiary of the Tucson Association of REALTORS®, dedicated to providing a reliable real estate database for members and the public. The Association represents the interests of 5,400 professionals in the real estate industry, and is affiliated with the National Association of REALTORS®. REALTOR® is a registered collective membership mark which may only be used by professionals who are members and subscribe to its strict code of ethics.

#### **Rentals - Unfurnished Only**

#### Active Listings - March 2019 - 207



#### Rented During March 2019 - 201



#### **Rented Listings - March 2019**



| Area | # of Listings |
|------|---------------|
| С    | 71            |
| E    | 30            |
| Ν    | 21            |
| NE   | 8             |
| NW   | 23            |
| S    | 11            |
| SE   | 1             |
| SW   | 8             |
| UNW  | 4             |
| USE  | 9             |
| W    | 12            |
| XNE  | 0             |
| XNW  | 0             |
| XSE  | 0             |
| XSW  | 0             |
| XW   | 3             |

#### Avg Rent for Casita/Guesthouse - March 2019



#### Avg Rent for Condos - March 2019



#### Avg Rent for Mobile Homes - March 2019



#### Avg Rent for MSFR - March 2019



#### Avg Rent for SFR Homes - March 2019



#### **Avg Rent for Townhomes - March 2019**