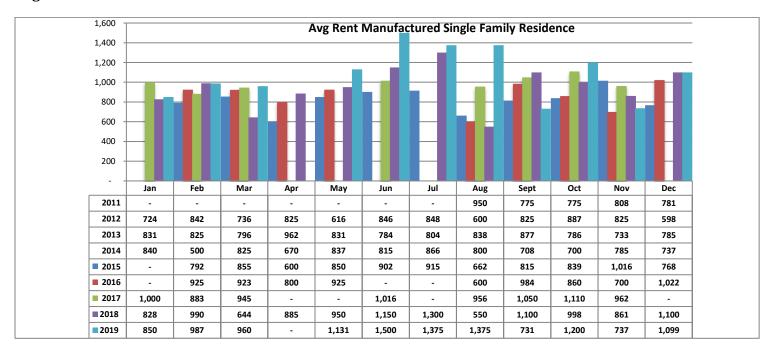

# Avg Rent for MSFR - December 2019

Below are some highlights from the December Rental Statistics:

- Total Active listings for December were 211.
- The number of properties rented this month was 151.
- The Average monthly rent for Casita/Guesthouse was \$703.
- The Average monthly rent for Condominiums was \$908.
- The Average monthly rent for Mobile Homes was \$525.
- The Average monthly rent for Manufactured Single Family Residence's was \$1,099.
- The Average monthly rent for Single Family Residence's was \$1,467.
- The Average monthly rent for Townhomes was \$982.
- Average Days on Market was 35.