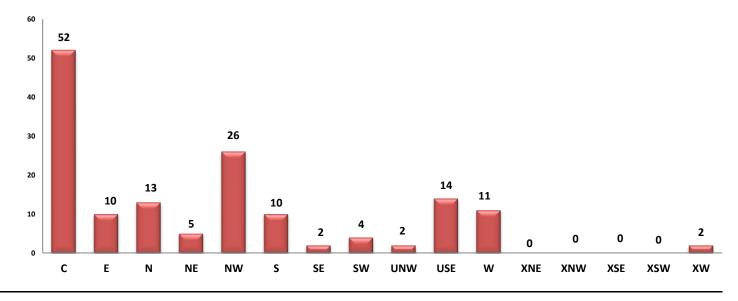

# Rented During December 2019 - 151

# **Rented Listings - December 2019**

| # of Listings |
|---------------|
| 52            |
| 10            |
| 13            |
| 5             |
| 26            |
| 10            |
| 2             |
| 4             |
| 2             |
| 14            |
| 11            |
| 0             |
| 0             |
| 0             |
| 0             |
| 2             |
|               |