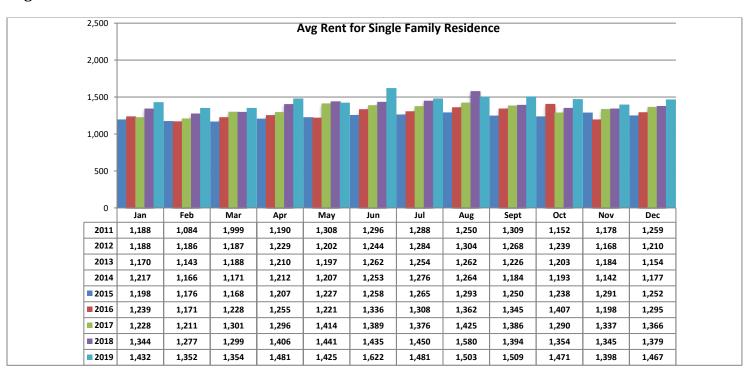

# Avg Rent for SFR Homes - December 2019

Below are some highlights from the December Rental Statistics:

- Total Active listings for December were 211.
- The number of properties rented this month was 151.
- The Average monthly rent for Casita/Guesthouse was \$703.
- The Average monthly rent for Condominiums was \$908.
- The Average monthly rent for Mobile Homes was \$525.
- The Average monthly rent for Manufactured Single Family Residence's was \$1,099.
- The Average monthly rent for Single Family Residence's was \$1,467.
- The Average monthly rent for Townhomes was \$982.
- Average Days on Market was 35.