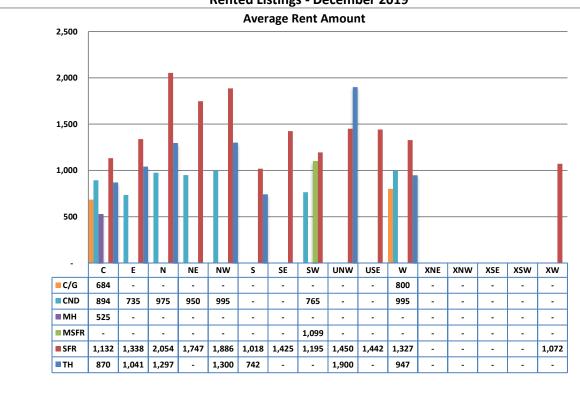

Below are some highlights from the December Rental Statistics:

- Total Active listings for December were 211.
- The number of properties rented this month was 151.
- The Average monthly rent for Casita/Guesthouse was \$703.
- The Average monthly rent for Condominiums was \$908.
- The Average monthly rent for Mobile Homes was \$525.
- The Average monthly rent for Manufactured Single Family Residence's was \$1,099.
- The Average monthly rent for Single Family Residence's was \$1,467.
- The Average monthly rent for Townhomes was \$982.
- Average Days on Market was 35.

# **Rentals - Unfurnished Only**