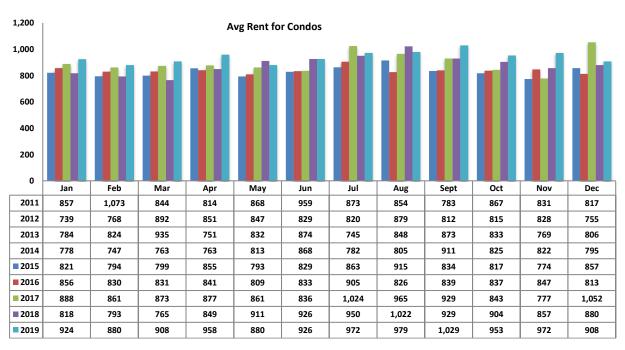

# Avg Rent for Condos - December 2019

Below are some highlights from the December Rental Statistics:

- Total Active listings for December were 211.
- The number of properties rented this month was 151.
- The Average monthly rent for Casita/Guesthouse was \$703.
- The Average monthly rent for Condominiums was \$908.
- The Average monthly rent for Mobile Homes was \$525.
- The Average monthly rent for Manufactured Single Family Residence's was \$1,099.
- The Average monthly rent for Single Family Residence's was \$1,467.
- The Average monthly rent for Townhomes was \$982.
- Average Days on Market was 35.