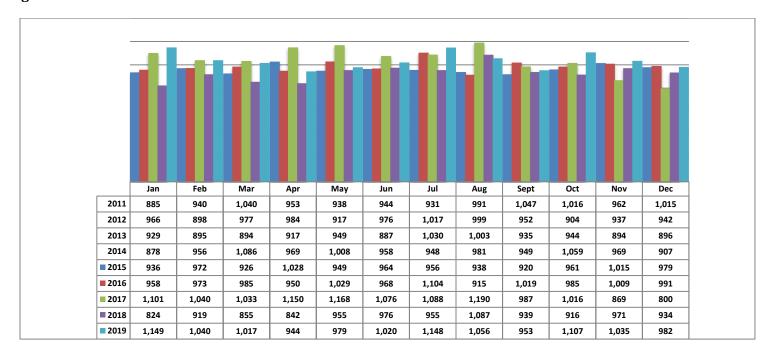

strict code of ethics.

# **Rentals - Unfurnished Only**

# Active Listings - December 2019 - 211



# Rented During December 2019 - 151



# **Rented Listings - December 2019**



| # of Listings |
|---------------|
| 52            |
| 10            |
| 13            |
| 5             |
| 26            |
| 10            |
| 2             |
| 4             |
| 2             |
| 14            |
| 11            |
| 0             |
| 0             |
| 0             |
| 0             |
| 2             |
|               |

#### Avg Rent for Casita/Guesthouse - December 2019



# Avg Rent for Condos - December 2019



# Avg Rent for Mobile Homes - December 2019



# Avg Rent for MSFR - December 2019



# Avg Rent for SFR Homes - December 2019



#### **Avg Rent for Townhomes - December 2019**



# Average Days on Market/Listing



| Area | # of Listings |
|------|---------------|
| С    | 45            |
| E    | 34            |
| N    | 29            |
| NE   | 49            |
| NW   | 38            |
| S    | 23            |
| SE   | 68            |
| SW   | 29            |
| UNW  | 33            |
| USE  | 20            |
| W    | 15            |
| XNE  | 0             |
| XNW  | 0             |
| XSE  | 0             |
| XSW  | 0             |
| XW   | 19            |

# Average Single Family price per # of bedrooms - December 2019



# Average Attached Home price per # of bedrooms - December 2019



# Average Days on Market/Listing for December 2019 Breakdown