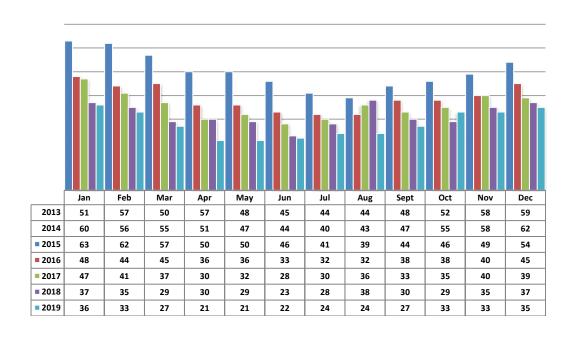

# Average Days on Market/Listing

| Area | # of Listings |
|------|---------------|
| С    | 45            |
| E    | 34            |
| N    | 29            |
| NE   | 49            |
| NW   | 38            |
| S    | 23            |
| SE   | 68            |
| SW   | 29            |
| UNW  | 33            |
| USE  | 20            |
| W    | 15            |
| XNE  | 0             |
| XNW  | 0             |
| XSE  | 0             |
| XSW  | 0             |
| XW   | 19            |

# Average Days on Market/Listing for December 2019 Breakdown