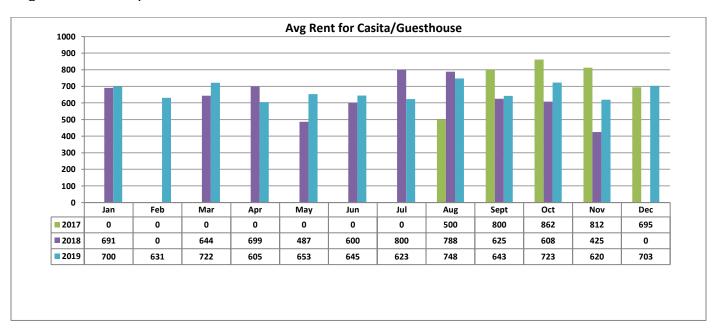

Below are some highlights from the December Rental Statistics:

- Total Active listings for December were 211.
- The number of properties rented this month was 151.
- The Average monthly rent for Casita/Guesthouse was \$703.
- The Average monthly rent for Condominiums was \$908.
- The Average monthly rent for Mobile Homes was \$525.
- The Average monthly rent for Manufactured Single Family Residence's was \$1,099.
- The Average monthly rent for Single Family Residence's was \$1,467.
- The Average monthly rent for Townhomes was \$982.
- Average Days on Market was 35.

#### Avg Rent for Casita/Guesthouse - December 2019