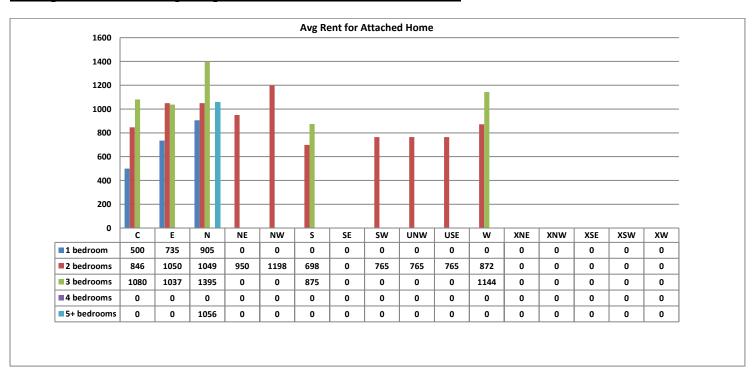

# Avg Rent for Mobile Homes - December 2019



# Avg Rent for MSFR - December 2019



# Avg Rent for SFR Homes - December 2019



#### **Avg Rent for Townhomes - December 2019**



# Average Days on Market/Listing



| Area | # of Listings |
|------|---------------|
| С    | 45            |
| E    | 34            |
| N    | 29            |
| NE   | 49            |
| NW   | 38            |
| S    | 23            |
| SE   | 68            |
| SW   | 29            |
| UNW  | 33            |
| USE  | 20            |
| W    | 15            |
| XNE  | 0             |
| XNW  | 0             |
| XSE  | 0             |
| XSW  | 0             |
| XW   | 19            |

# Average Single Family price per # of bedrooms - December 2019



# Average Attached Home price per # of bedrooms - December 2019



# Average Days on Market/Listing for December 2019 Breakdown