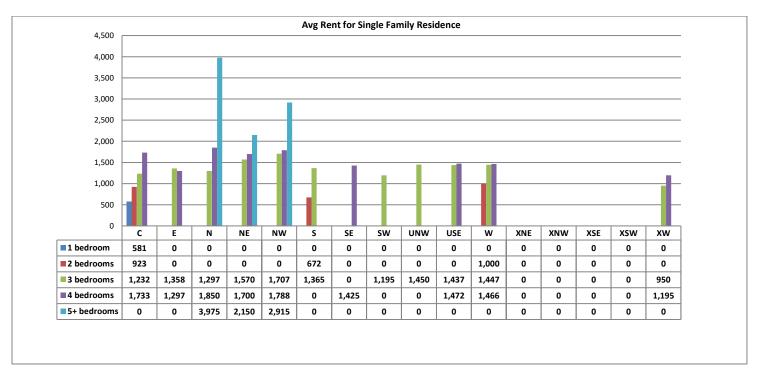

# Avg Rent for SFR Homes - December 2019

# Average Single Family price per # of bedrooms - December 2019