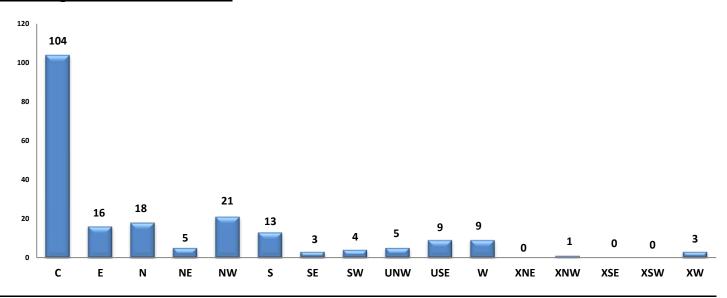

1,099.
- The Average monthly rent for Single Family Residence's was \$1,467.
- The Average monthly rent for Townhomes was \$982.
- Average Days on Market was 35.

Sue Cartun 2020 MLSSAZ President William Mordka 2020 TAR President







The MLS of Southern Arizona is a wholly owned subsidiary of the Tucson Association of REALTORS®, dedicated to providing a reliable real estate database for members and the public. The Association represents the interests of 5,400 professionals in the real estate industry, and is affiliated with the National Association of REALTORS®. REALTOR® is a registered collective membership mark which may only be used by professionals who are members and subscribe to its strict code of ethics.

# **Rentals - Unfurnished Only**

# Active Listings - December 2019 - 211



# Rented During December 2019 - 151



# **Rented Listings - December 2019**



| # of Listings |
|---------------|
| 52            |
| 10            |
| 13            |
| 5             |
| 26            |
| 10            |
| 2             |
| 4             |
| 2             |
| 14            |
| 11            |
| 0             |
| 0             |
| 0             |
| 0             |
| 2             |
|               |

#### Avg Rent for Casita/Guesthouse - December 2019



# Avg Rent for Condos - December 2019



# Avg Rent for Mobile Homes - December 2019



# Avg Rent for MSFR - December 2019



# Avg Rent for SFR Homes - December 2019



#### **Avg Rent for Townhomes - December 2019**



# Average Days on Market/Listing



| Area | # of Listings |
|------|---------------|
| С    | 45