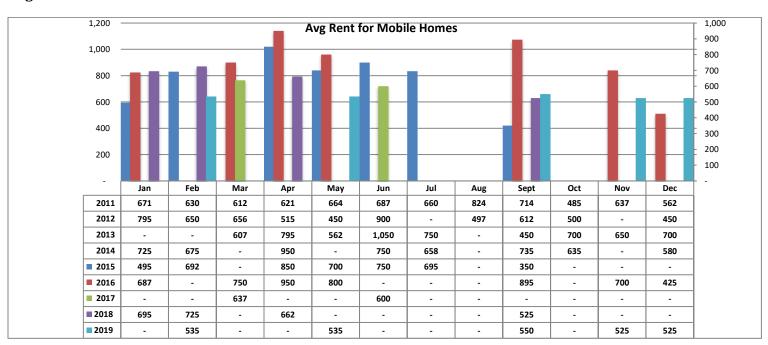

# Avg Rent for Mobile Homes - December 2019

Below are some highlights from the December Rental Statistics:

- Total Active listings for December were 211.
- The number of properties rented this month was 151.
- The Average monthly rent for Casita/Guesthouse was \$703.
- The Average monthly rent for Condominiums was \$908.
- The Average monthly rent for Mobile Homes was \$525.
- The Average monthly rent for Manufactured Single Family Residence's was \$1,099.
- The Average monthly rent for Single Family Residence's was \$1,467.
- The Average monthly rent for Townhomes was \$982.
- Average Days on Market was 35.