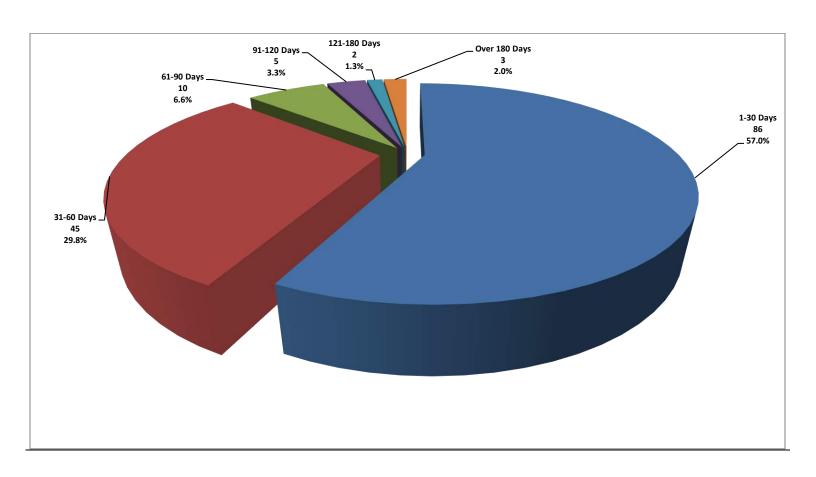

# Average Days on Market/Listing

| Area | # of Listings |
|------|---------------|
| С    | 45            |
| E    | 34            |
| N    | 29            |
| NE   | 49            |
| NW   | 38            |
| S    | 23            |
| SE   | 68            |
| SW   | 29            |
| UNW  | 33            |
| USE  | 20            |
| W    | 15            |
| XNE  | 0             |
| XNW  | 0             |
| XSE  | 0             |
| XSW  | 0             |
| XW   | 19            |

# Average Days on Market/Listing for December 2019 Breakdown