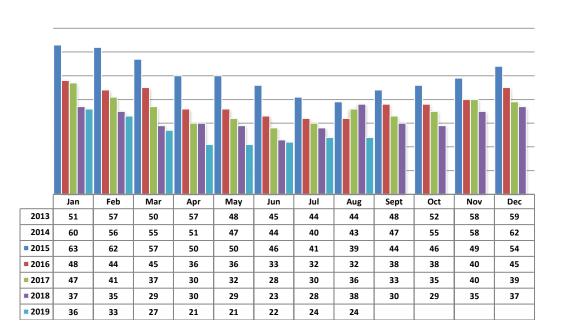

#### **Average Days on Market/Listing**

| Area | # of Listings |
|------|---------------|
| С    | 35            |
| Е    | 18            |
| Ν    | 23            |
| NE   | 16            |
| NW   | 17            |
| S    | 11            |
| SE   | 18            |
| SW   | 15            |
| UNW  | 36            |
| USE  | 9             |
| W    | 9             |
| XNE  | 0             |
| XNW  | 0             |
| XSE  | 0             |
| XSW  | 0             |
| XW   | 18            |