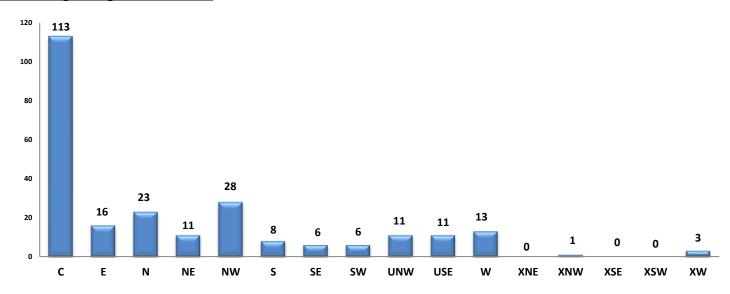

Average monthly rent for Single Family Residence's was \$1,503.
- The Average monthly rent for Townhomes was \$1,056.
- Average Days on Market was 24.

Cheryl Terpening 2019 MLSSAZ President

Barbara Wilson 2019 TAR President







The MLS of Southern Arizona is a wholly owned subsidiary of the Tucson Association of REALTORS®, dedicated to providing a reliable real estate database for members and the public. The Association represents the interests of 5,400 professionals in the real estate industry, and is affiliated with the National Association of REALTORS®. REALTOR® is a registered collective membership mark which may only be used by professionals who are members and subscribe to its strict code of ethics.

#### **Rentals - Unfurnished Only**

#### Active Listings - August 2019 - 250



#### **Rented During August 2019 - 263**





| Area | # of Listings |
|------|---------------|
| С    | 116           |
| E    | 21            |
| Ν    | 25            |
| NE   | 9             |
| NW   | 35            |
| S    | 11            |
| SE   | 2             |
| SW   | 3             |
| UNW  | 3             |
| USE  | 20            |
| W    | 14            |
| XNE  | 0             |
| XNW  | 0             |
| XSE  | 0             |
| XSW  | 0             |
| XW   | 4             |

# Avg Rent for Casita/Guesthouse - August 2019



#### Avg Rent for Condos - August 2019



#### Avg Rent for Mobile Homes - August 2019





## Avg Rent for MSFR - August 2019

# Avg Rent for SFR Homes - August 2019





#### **Average Days on Market/Listing**



| Area | # of Listings |
|------|---