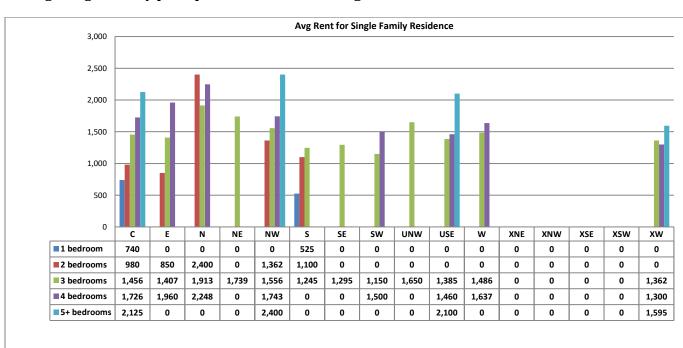

|
| XSE  | 0             |
| XSW  | 0             |
| XW   | 4             |

# Avg Rent for Casita/Guesthouse - August 2019



#### Avg Rent for Condos - August 2019



#### Avg Rent for Mobile Homes - August 2019





## Avg Rent for MSFR - August 2019

# Avg Rent for SFR Homes - August 2019





#### **Average Days on Market/Listing**



| Area | # of Listings |
|------|---------------|
| С    | 35            |
| Е    | 18            |
| Ν    | 23            |
| NE   | 16            |
| NW   | 17            |
| S    | 11            |
| SE   | 18            |
| SW   | 15            |
| UNW  | 36            |
| USE  | 9             |
| W    | 9             |
| XNE  | 0             |
| XNW  | 0             |
| XSE  | 0             |
| XSW  | 0             |
| XW   | 18            |



#### Average Single Family price per # of bedrooms - August 2019

## Average Attached Home price per # of bedrooms - August 2019



#### Average Days on Market/Listing for August 2019 Breakdown