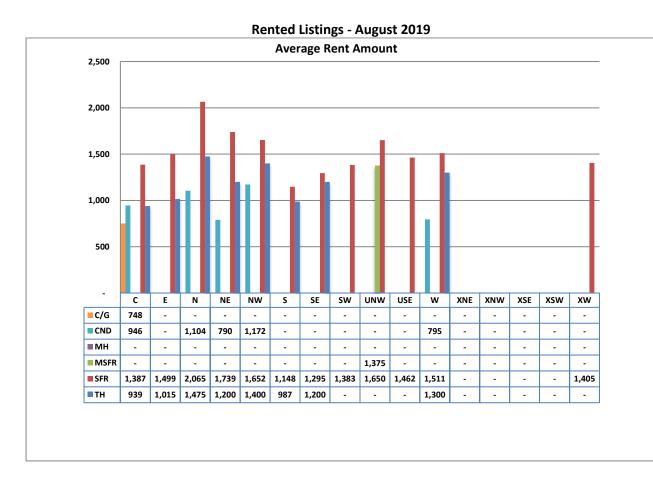

- Total Active listings for August were 250.
- The number of properties rented this month was 263.
- The Average monthly rent for Casita/Guesthouse was \$748.
- The Average monthly rent for Condominiums was \$979.
- The Average monthly rent for Mobile Homes was \$0.
- The Average monthly rent for Manufactured Single Family Residence's was \$1,375.
- The Average monthly rent for Single Family Residence's was \$1,503.
- The Average monthly rent for Townhomes was \$1,056.
- Average Days on Market was 24.