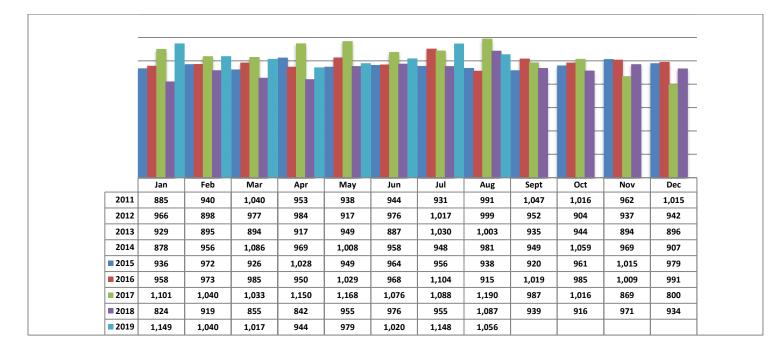

- Total Active listings for August were 250.
- The number of properties rented this month was 263.
- The Average monthly rent for Casita/Guesthouse was \$748.
- The Average monthly rent for Condominiums was \$979.
- The Average monthly rent for Mobile Homes was \$0.
- The Average monthly rent for Manufactured Single Family Residence's was \$1,375.
- The Average monthly rent for Single Family Residence's was \$1,503.
- The Average monthly rent for Townhomes was \$1,056.
- Average Days on Market was 24.