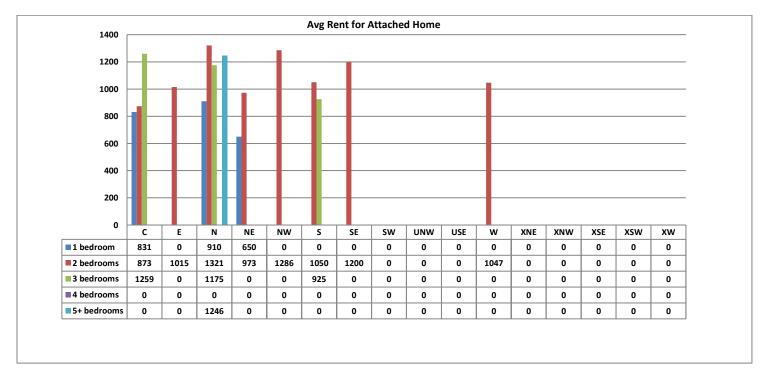

#### Avg Rent for Condos - August 2019



#### Avg Rent for Mobile Homes - August 2019





## Avg Rent for MSFR - August 2019

# Avg Rent for SFR Homes - August 2019





#### **Average Days on Market/Listing**



| Area | # of Listings |
|------|---------------|
| С    | 35            |
| Е    | 18            |
| Ν    | 23            |
| NE   | 16            |
| NW   | 17            |
| S    | 11            |
| SE   | 18            |
| SW   | 15            |
| UNW  | 36            |
| USE  | 9             |
| W    | 9             |
| XNE  | 0             |
| XNW  | 0             |
| XSE  | 0             |
| XSW  | 0             |
| XW   | 18            |



#### Average Single Family price per # of bedrooms - August 2019

## Average Attached Home price per # of bedrooms - August 2019



#### Average Days on Market/Listing for August 2019 Breakdown