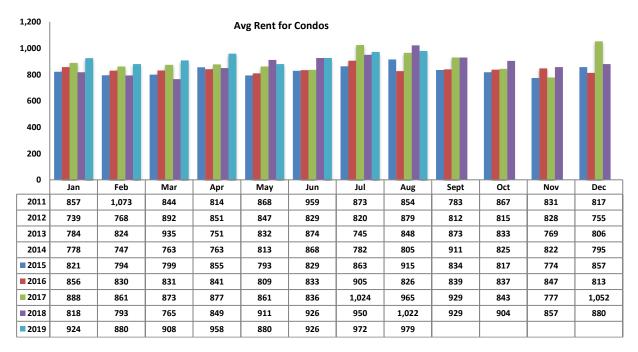

#### Avg Rent for Condos - August 2019

- Total Active listings for August were 250.
- The number of properties rented this month was 263.
- The Average monthly rent for Casita/Guesthouse was \$748.
- The Average monthly rent for Condominiums was \$979.
- The Average monthly rent for Mobile Homes was \$0.
- The Average monthly rent for Manufactured Single Family Residence's was \$1,375.
- The Average monthly rent for Single Family Residence's was \$1,503.
- The Average monthly rent for Townhomes was \$1,056.
- Average Days on Market was 24.