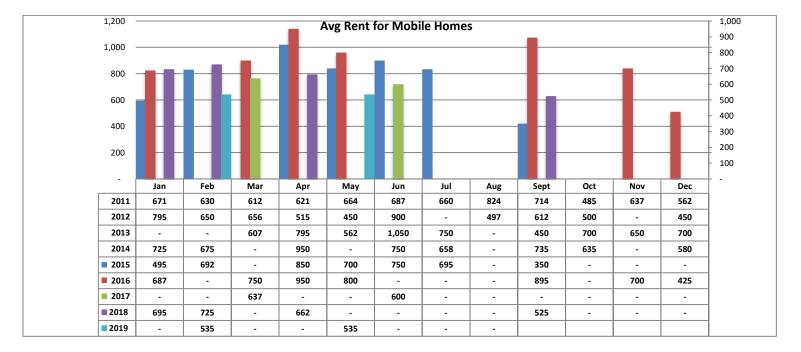

#### Avg Rent for Mobile Homes - August 2019

- Total Active listings for August were 250.
- The number of properties rented this month was 263.
- The Average monthly rent for Casita/Guesthouse was \$748.
- The Average monthly rent for Condominiums was \$979.
- The Average monthly rent for Mobile Homes was \$0.
- The Average monthly rent for Manufactured Single Family Residence's was \$1,375.
- The Average monthly rent for Single Family Residence's was \$1,503.
- The Average monthly rent for Townhomes was \$1,056.
- Average Days on Market was 24.