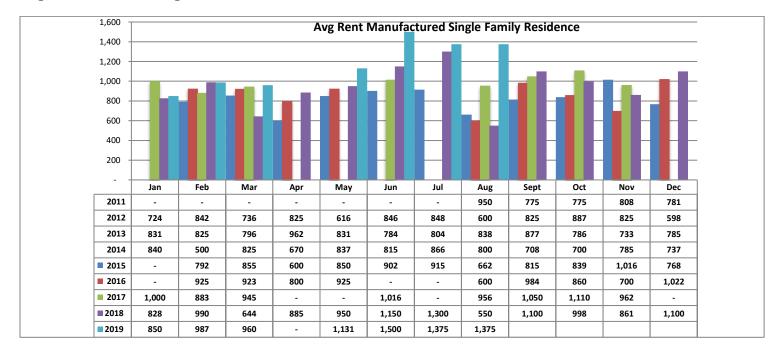

## Avg Rent for MSFR - August 2019

- Total Active listings for August were 250.
- The number of properties rented this month was 263.
- The Average monthly rent for Casita/Guesthouse was \$748.
- The Average monthly rent for Condominiums was \$979.
- The Average monthly rent for Mobile Homes was \$0.
- The Average monthly rent for Manufactured Single Family Residence's was \$1,375.
- The Average monthly rent for Single Family Residence's was \$1,503.
- The Average monthly rent for Townhomes was \$1,056.
- Average Days on Market was 24.