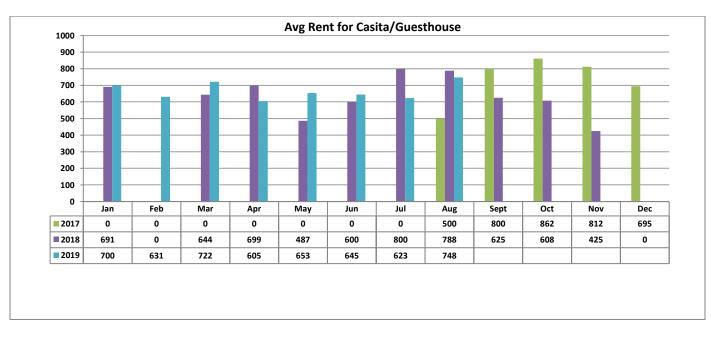

iation of REALTORS®. REALTOR® is a registered collective membership mark which may only be used by professionals who are members and subscribe to its strict code of ethics.

#### **Rentals - Unfurnished Only**

#### Active Listings - August 2019 - 250



#### **Rented During August 2019 - 263**





| Area | # of Listings |
|------|---------------|
| С    | 116           |
| E    | 21            |
| Ν    | 25            |
| NE   | 9             |
| NW   | 35            |
| S    | 11            |
| SE   | 2             |
| SW   | 3             |
| UNW  | 3             |
| USE  | 20            |
| W    | 14            |
| XNE  | 0             |
| XNW  | 0             |
| XSE  | 0             |
| XSW  | 0             |
| XW   | 4             |

# Avg Rent for Casita/Guesthouse - August 2019



#### Avg Rent for Condos - August 2019



#### Avg Rent for Mobile Homes - August 2019





## Avg Rent for MSFR - August 2019

# Avg Rent for SFR Homes - August 2019





#### **Average Days on Market/Listing**



| Area | # of Listings |
|------|---------------|
| С    | 35            |
| Е    | 18            |
| Ν    | 23            |
| NE   | 16            |
| NW   | 17            |
| S    | 11            |
| SE   | 18            |
| SW   | 15            |
| UNW  | 36            |
| USE  | 9             |
| W    | 9             |
| XNE  | 0             |
| XNW  | 0             |
| XSE  | 0             |
| XSW  | 0             |
| XW   | 18            |



#### Average Single Family price per # of bedrooms - August 2019

## Average Attached Home price per # of bedrooms - August 2019