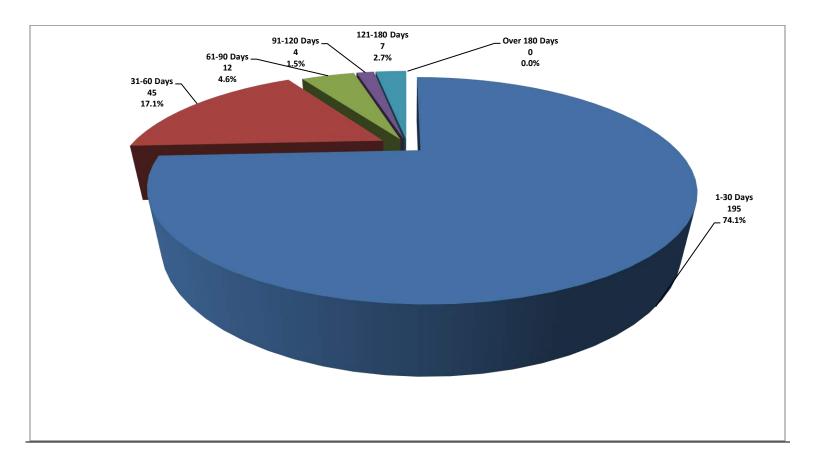

#### **Average Days on Market/Listing**

| Area | # of Listings |
|------|---------------|
| С    | 35            |
| Е    | 18            |
| Ν    | 23            |
| NE   | 16            |
| NW   | 17            |
| S    | 11            |
| SE   | 18            |
| SW   | 15            |
| UNW  | 36            |
| USE  | 9             |
| W    | 9             |
| XNE  | 0             |
| XNW  | 0             |
| XSE  | 0             |
| XSW  | 0             |
| XW   | 18            |

#### Average Days on Market/Listing for August 2019 Breakdown