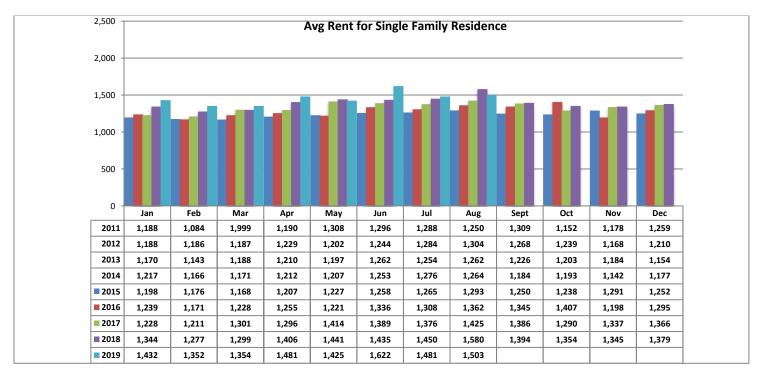

# Avg Rent for SFR Homes - August 2019

- Total Active listings for August were 250.
- The number of properties rented this month was 263.
- The Average monthly rent for Casita/Guesthouse was \$748.
- The Average monthly rent for Condominiums was \$979.
- The Average monthly rent for Mobile Homes was \$0.
- The Average monthly rent for Manufactured Single Family Residence's was \$1,375.
- The Average monthly rent for Single Family Residence's was \$1,503.
- The Average monthly rent for Townhomes was \$1,056.
- Average Days on Market was 24.