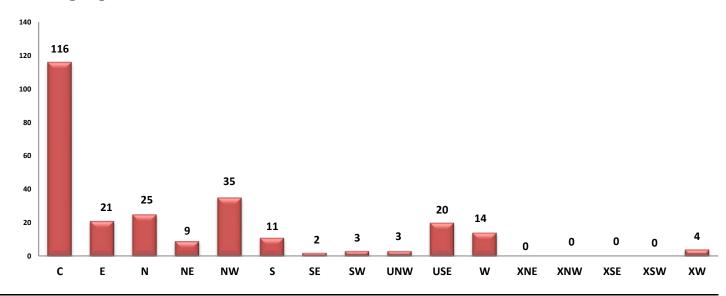

#### **Rented During August 2019 - 263**

| Area | # of Listings |
|------|---------------|
| С    | 116           |
| E    | 21            |
| Ν    | 25            |
| NE   | 9             |
| NW   | 35            |
| S    | 11            |
| SE   | 2             |
| SW   | 3             |
| UNW  | 3             |
| USE  | 20            |
| W    | 14            |
| XNE  | 0             |
| XNW  | 0             |
| XSE  | 0             |
| XSW  | 0             |
| XW   | 4             |