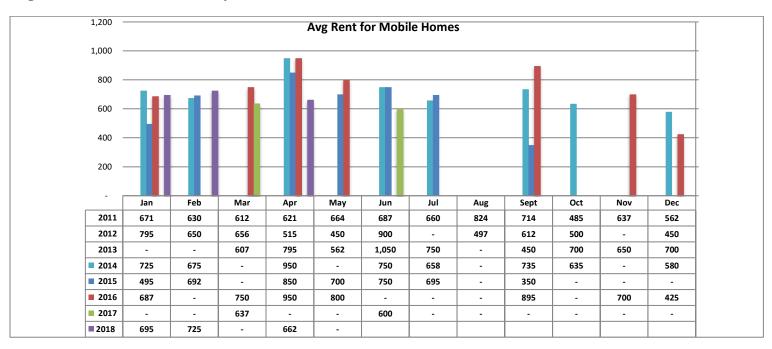

- Total Active listings for May were 309.
- The number of properties rented this month was 199.
- The Average monthly rent for Casita/Guesthouse was \$487.
- The Average monthly rent for Condominiums was \$911.
- The Average monthly rent for Mobile Homes was \$0.
- The Average monthly rent for Manufactured Single Family Residence's was \$950.
- The Average monthly rent for Single Family Residence's was \$1,441.
- The Average monthly rent for Townhomes was \$955.
- Average Days on Market was 29.

# Avg Rent for Mobile Homes - May 2018