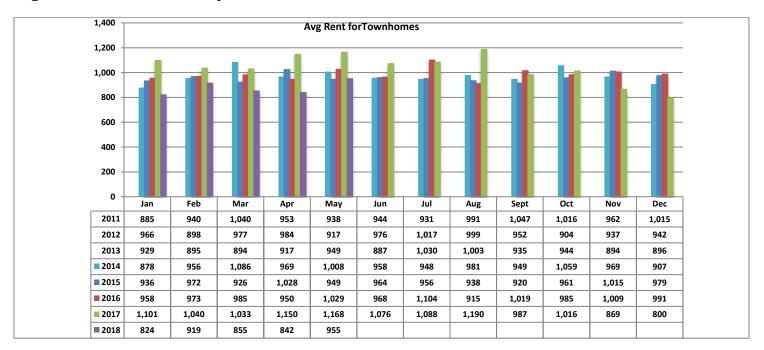

# Avg Rent for Townhomes - May 2018

- Total Active listings for May were 309.
- The number of properties rented this month was 199.
- The Average monthly rent for Casita/Guesthouse was \$487.
- The Average monthly rent for Condominiums was \$911.
- The Average monthly rent for Mobile Homes was \$0.
- The Average monthly rent for Manufactured Single Family Residence's was \$950.
- The Average monthly rent for Single Family Residence's was \$1,441.
- The Average monthly rent for Townhomes was \$955.
- Average Days on Market was 29.