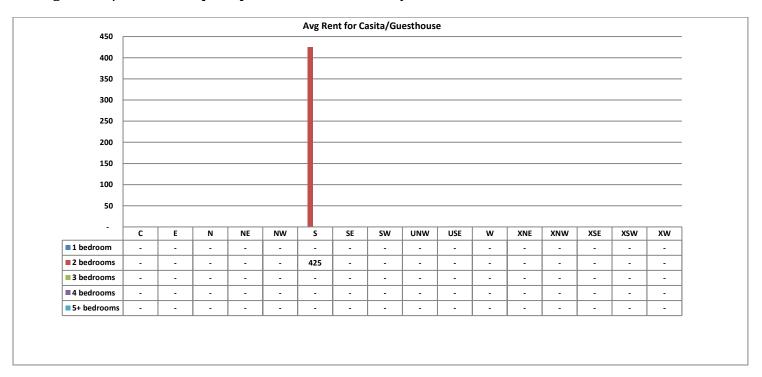

# Avg Rent for Casita/Guesthouse - May 2018

- Total Active listings for May were 309.
- The number of properties rented this month was 199.
- The Average monthly rent for Casita/Guesthouse was \$487.
- The Average monthly rent for Condominiums was \$911.
- The Average monthly rent for Mobile Homes was \$0.
- The Average monthly rent for Manufactured Single Family Residence's was \$950.
- The Average monthly rent for Single Family Residence's was \$1,441.
- The Average monthly rent for Townhomes was \$955.
- Average Days on Market was 29.