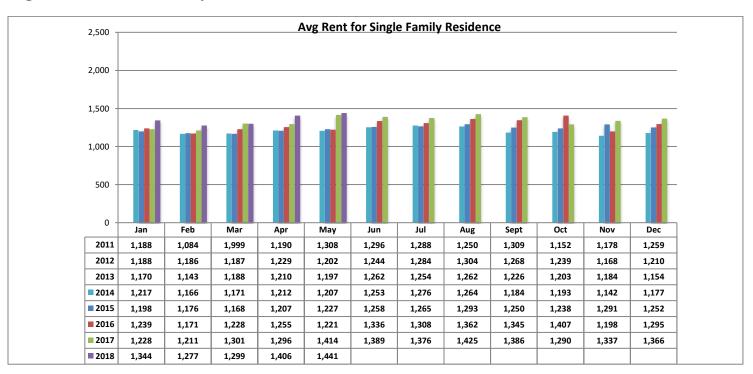

- Total Active listings for May were 309.
- The number of properties rented this month was 199.
- The Average monthly rent for Casita/Guesthouse was \$487.
- The Average monthly rent for Condominiums was \$911.
- The Average monthly rent for Mobile Homes was \$0.
- The Average monthly rent for Manufactured Single Family Residence's was \$950.
- The Average monthly rent for Single Family Residence's was \$1,441.
- The Average monthly rent for Townhomes was \$955.
- Average Days on Market was 29.

# Avg Rent for SFR Homes - May 2018