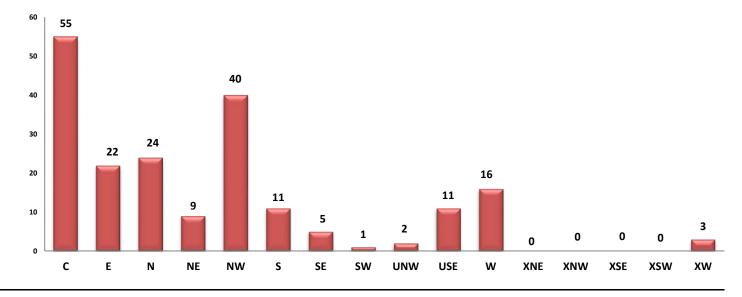

# Rented During May 2018 - 199

#### **Rented Listings - May 2018**

| Area | # of Listings |
|------|---------------|
| С    | 55            |
| E    | 22            |
| N    | 24            |
| NE   | 9             |
| NW   | 40            |
| S    | 11            |
| SE   | 5             |
| SW   | 1             |
| UNW  | 2             |
| USE  | 11            |
| W    | 16            |
| XNE  | 0             |
| XNW  | 0             |
| XSE  | 0             |
| XSW  | 0             |
| XW   | 3             |