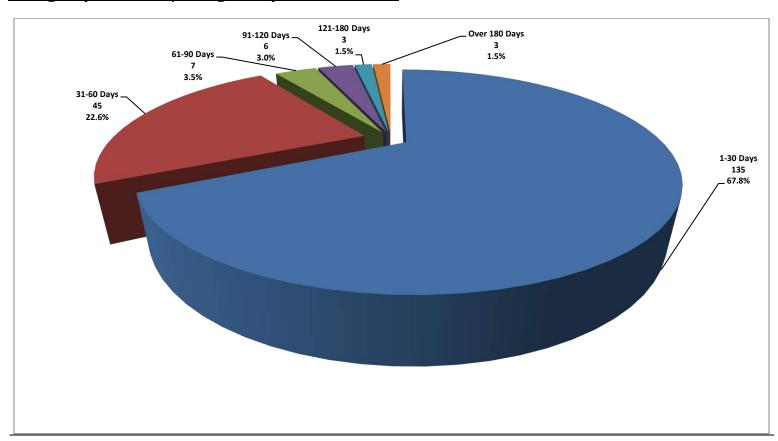

#### Average Days on Market/Listing for May 2018 Breakdown

- Total Active listings for May were 309.
- The number of properties rented this month was 199.
- The Average monthly rent for Casita/Guesthouse was \$487.
- The Average monthly rent for Condominiums was \$911.
- The Average monthly rent for Mobile Homes was \$0.
- The Average monthly rent for Manufactured Single Family Residence's was \$950.
- The Average monthly rent for Single Family Residence's was \$1,441.
- The Average monthly rent for Townhomes was \$955.
- Average Days on Market was 29.