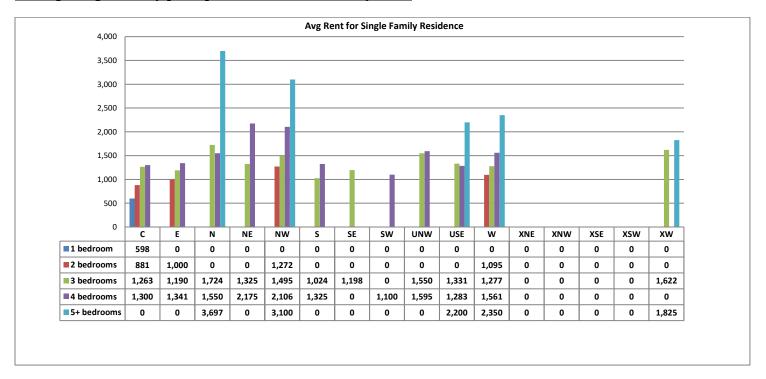

# Avg Rent for SFR Homes - May 2018

#### Average Single Family price per # of bedrooms - May 2018

- Total Active listings for May were 309.
- The number of properties rented this month was 199.
- The Average monthly rent for Casita/Guesthouse was \$487.
- The Average monthly rent for Condominiums was \$911.
- The Average monthly rent for Mobile Homes was \$0.
- The Average monthly rent for Manufactured Single Family Residence's was \$950.
- The Average monthly rent for Single Family Residence's was \$1,441.
- The Average monthly rent for Townhomes was \$955.
- Average Days on Market was 29.