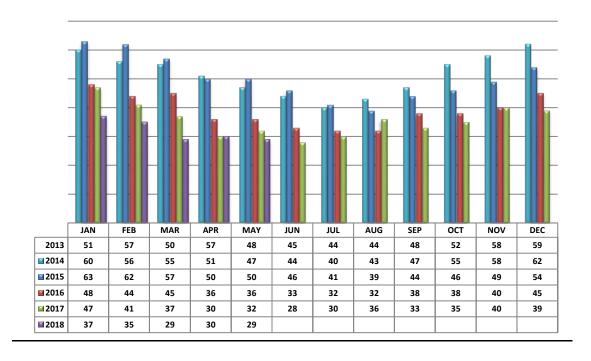

# **Average Days on Market/Listing**

| Area | # of Listings |
|------|---------------|
| C    | 34            |
| E    | 21            |
| N    | 26            |
| NE   | 16            |
| NW   | 42            |
| S    | 18            |
| SE   | 33            |
| SW   | 1             |
| UNW  | 31            |
| USE  | 11            |
| W    | 24            |
| XNE  | 0             |
| XNW  | 0             |
| XSE  | 0             |
| XSW  | 0             |
| XW   | 33            |