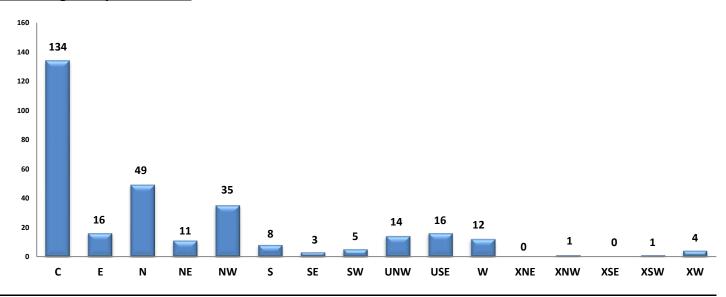

\$950.
- The Average monthly rent for Single Family Residence's was \$1,441.
- The Average monthly rent for Townhomes was \$955.
- Average Days on Market was 29.

Judith Grammond 2018 MLSSAZ President Ginny Huffman 2018 TAR President







The MLS of Southern Arizona is a wholly owned subsidiary of the Tucson Association of REALTORS®, dedicated to providing a reliable real estate database for members and the public. The Association represents the interests of 5,400 professionals in the real estate industry, and is affiliated with the National Association of REALTORS®. REALTOR® is a registered collective membership mark which may only be used by professionals who are members and subscribe to its strict code of ethics.

# **Rentals - Unfurnished Only**

# Active Listings - May 2018 - 309



# Rented During May 2018 - 199



#### **Rented Listings - May 2018**



| Area | # of Listings |
|------|---------------|
| С    | 55            |
| E    | 22            |
| N    | 24            |
| NE   | 9             |
| NW   | 40            |
| S    | 11            |
| SE   | 5             |
| SW   | 1             |
| UNW  | 2             |
| USE  | 11            |
| W    | 16            |
| XNE  | 0             |
| XNW  | 0             |
| XSE  | 0             |
| XSW  | 0             |
| XW   | 3             |

# Avg Rent for Casita/Guesthouse - May 2018



#### Avg Rent for Condos - May 2018



# Avg Rent for Mobile Homes - May 2018



# Avg Rent for MSFR - May 2018



# Avg Rent for SFR Homes - May 2018



# Avg Rent for Townhomes - May 2018



# **Average Days on Market/Listing