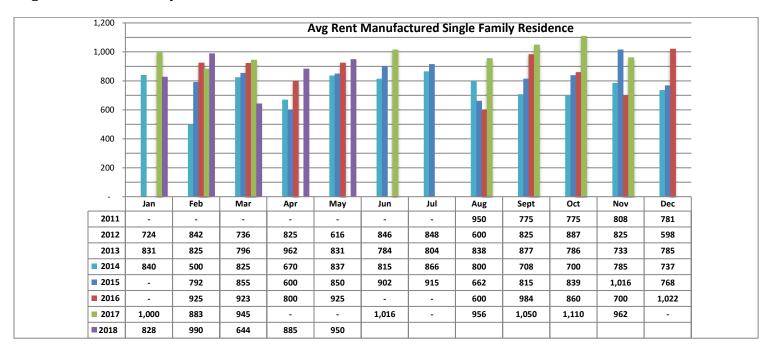

- Total Active listings for May were 309.
- The number of properties rented this month was 199.
- The Average monthly rent for Casita/Guesthouse was \$487.
- The Average monthly rent for Condominiums was \$911.
- The Average monthly rent for Mobile Homes was \$0.
- The Average monthly rent for Manufactured Single Family Residence's was \$950.
- The Average monthly rent for Single Family Residence's was \$1,441.
- The Average monthly rent for Townhomes was \$955.
- Average Days on Market was 29.

# Avg Rent for MSFR - May 2018