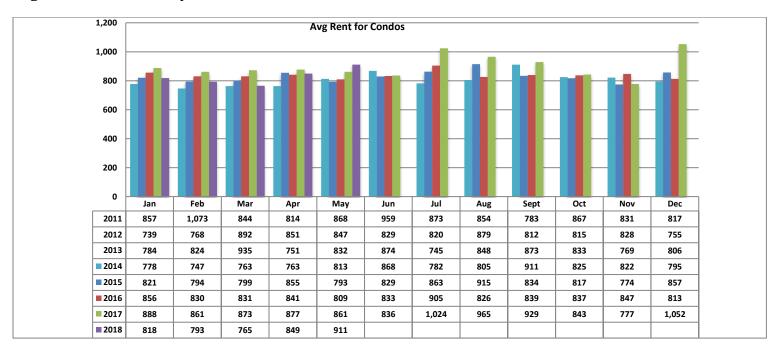

- Total Active listings for May were 309.
- The number of properties rented this month was 199.
- The Average monthly rent for Casita/Guesthouse was \$487.
- The Average monthly rent for Condominiums was \$911.
- The Average monthly rent for Mobile Homes was \$0.
- The Average monthly rent for Manufactured Single Family Residence's was \$950.
- The Average monthly rent for Single Family Residence's was \$1,441.
- The Average monthly rent for Townhomes was \$955.
- Average Days on Market was 29.

#### Avg Rent for Condos - May 2018