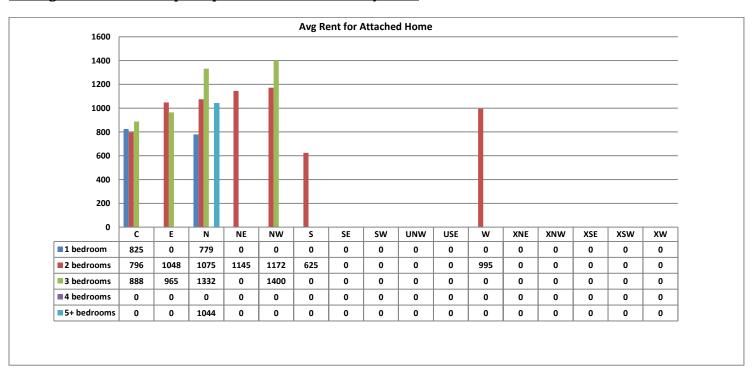

Rent for Condos - May 2018



# Avg Rent for Mobile Homes - May 2018



# Avg Rent for MSFR - May 2018



# Avg Rent for SFR Homes - May 2018



# Avg Rent for Townhomes - May 2018



# **Average Days on Market/Listing**



| Area | # of Listings |
|------|---------------|
| C    | 34            |
| E    | 21            |
| N    | 26            |
| NE   | 16            |
| NW   | 42            |
| S    | 18            |
| SE   | 33            |
| SW   | 1             |
| UNW  | 31            |
| USE  | 11            |
| W    | 24            |
| XNE  | 0             |
| XNW  | 0             |
| XSE  | 0             |
| XSW  | 0             |
| XW   | 33            |

#### Average Single Family price per # of bedrooms - May 2018



# Average Attached Home price per # of bedrooms - May 2018



# Average Casita/Guesthouse price per # of bedrooms - May 2018



#### Average Days on Market/Listing for May 2018 Breakdown