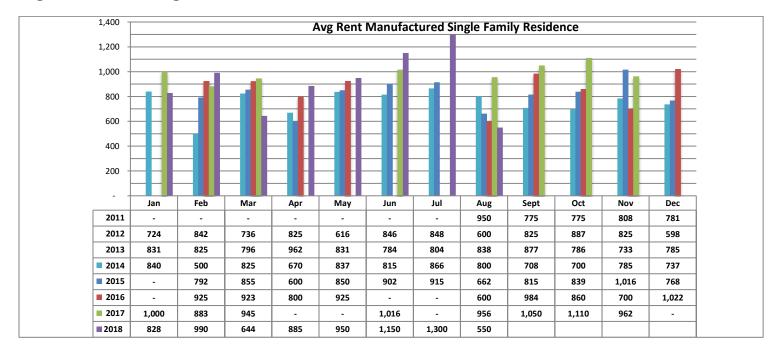

# Avg Rent for MSFR - August 2018

- Total Active listings for August were 282.
- The number of properties rented this month was 319.
- The Average monthly rent for Casita/Guesthouse was \$788.
- The Average monthly rent for Condominiums was \$1,022.
- The Average monthly rent for Mobile Homes was \$0.
- The Average monthly rent for Manufactured Single Family Residence's was \$550.
- The Average monthly rent for Single Family Residence's was \$1,580.
- The Average monthly rent for Townhomes was \$1,087.
- Average Days on Market was 38.