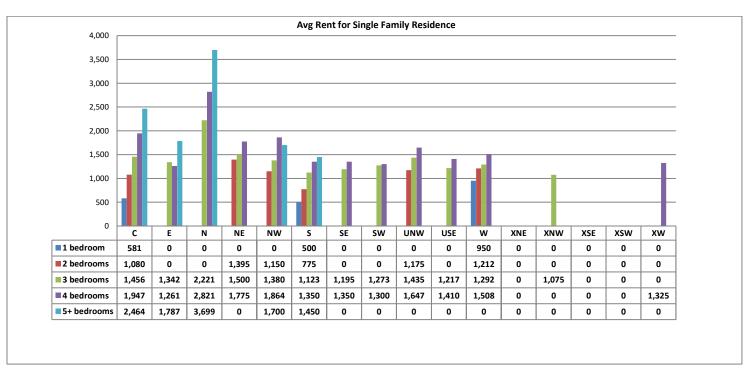

# Avg Rent for SFR Homes - August 2018

- Total Active listings for August were 282.
- The number of properties rented this month was 319.
- The Average monthly rent for Casita/Guesthouse was \$788.
- The Average monthly rent for Condominiums was \$1,022.
- The Average monthly rent for Mobile Homes was \$0.
- The Average monthly rent for Manufactured Single Family Residence's was \$550.
- The Average monthly rent for Single Family Residence's was \$1,580.
- The Average monthly rent for Townhomes was \$1,087.
- Average Days on Market was 38.