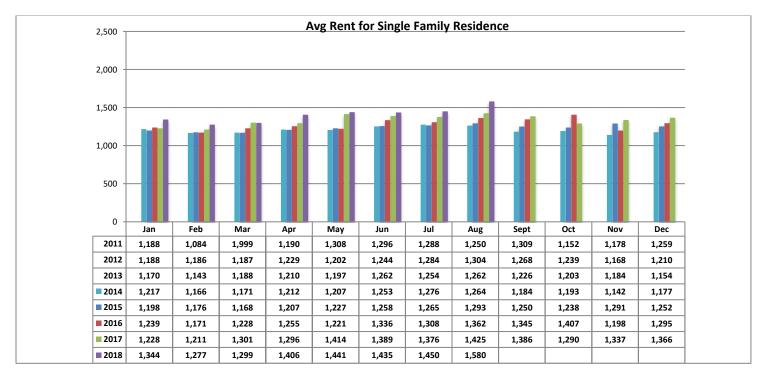

# Avg Rent for SFR Homes - August 2018

- Total Active listings for August were 282.
- The number of properties rented this month was 319.
- The Average monthly rent for Casita/Guesthouse was \$788.
- The Average monthly rent for Condominiums was \$1,022.
- The Average monthly rent for Mobile Homes was \$0.
- The Average monthly rent for Manufactured Single Family Residence's was \$550.
- The Average monthly rent for Single Family Residence's was \$1,580.
- The Average monthly rent for Townhomes was \$1,087.
- Average Days on Market was 38.