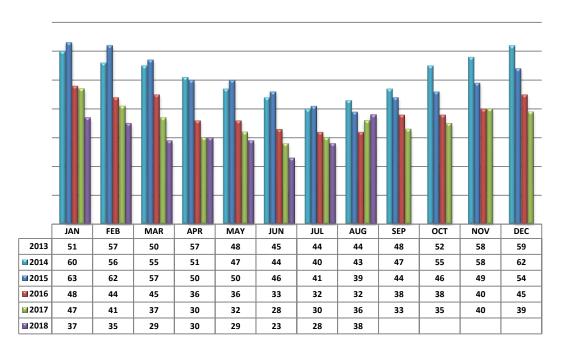

#### Average Days on Market/Listing

#### Average Days on Market/Listing for August 2018 Breakdown

- Total Active listings for August were 282.
- The number of properties rented this month was 319.
- The Average monthly rent for Casita/Guesthouse was \$788.
- The Average monthly rent for Condominiums was \$1,022.
- The Average monthly rent for Mobile Homes was \$0.
- The Average monthly rent for Manufactured Single Family Residence's was \$550.
- The Average monthly rent for Single Family Residence's was \$1,580.
- The Average monthly rent for Townhomes was \$1,087.
- Average Days on Market was 38.