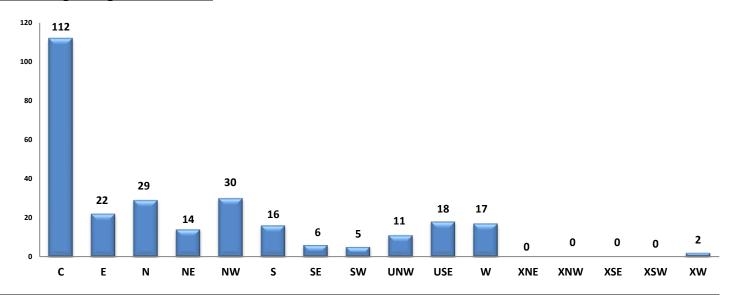

e Average monthly rent for Single Family Residence's was \$1,580.
- The Average monthly rent for Townhomes was \$1,087.
- Average Days on Market was 38.

Judith Grammond 2018 MLSSAZ President

Ginny Huffman 2018 TAR President







The MLS of Southern Arizona is a wholly owned subsidiary of the Tucson Association of REALTORS®, dedicated to providing a reliable real estate database for members and the public. The Association represents the interests of 5,400 professionals in the real estate industry, and is affiliated with the National Association of REALTORS®. REALTOR® is a registered collective membership mark which may only be used by professionals who are members and subscribe to its strict code of ethics.

#### **Rentals - Unfurnished Only**

#### Active Listings - August 2018 - 282



#### Rented During August 2018 - 319





| Area | # of Listings |
|------|---------------|
| С    | 147           |
| Е    | 21            |
| Ν    | 40            |
| NE   | 14            |
| NW   | 32            |
| S    | 12            |
| SE   | 4             |
| SW   | 5             |
| UNW  | 7             |
| USE  | 15            |
| W    | 19            |
| XNE  | 0             |
| XNW  | 1             |
| XSE  | 0             |
| XSW  | 0             |
| XW   | 2             |

# Avg Rent for Casita/Guesthouse - August 2018



#### Avg Rent for Condos - August 2018



### Avg Rent for Mobile Homes - August 2018





# Avg Rent for MSFR - August 2018

# Avg Rent for SFR Homes - August 2018





# Avg Rent for Townhomes - August 2018

#### Average Days on Market/Listing







##