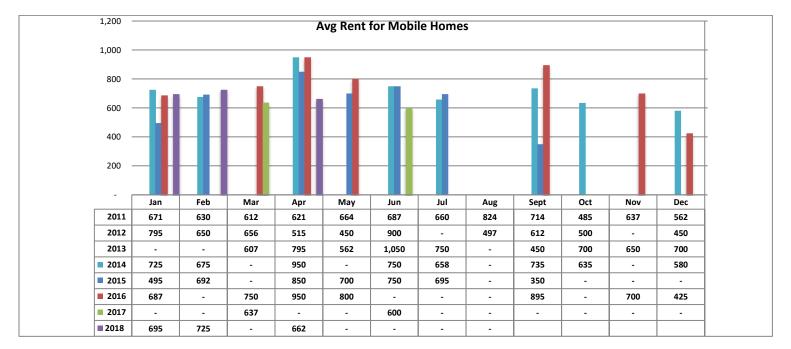

### Avg Rent for Mobile Homes - August 2018

- Total Active listings for August were 282.
- The number of properties rented this month was 319.
- The Average monthly rent for Casita/Guesthouse was \$788.
- The Average monthly rent for Condominiums was \$1,022.
- The Average monthly rent for Mobile Homes was \$0.
- The Average monthly rent for Manufactured Single Family Residence's was \$550.
- The Average monthly rent for Single Family Residence's was \$1,580.
- The Average monthly rent for Townhomes was \$1,087.
- Average Days on Market was 38.