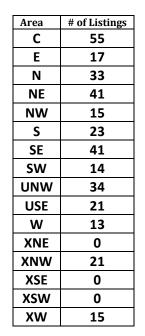

#### Active Listings - August 2018 - 282

#### Rented During August 2018 - 319

| Area | # of Listings |
|------|---------------|
| С    | 147           |
| Е    | 21            |
| Ν    | 40            |
| NE   | 14            |
| NW   | 32            |
| S    | 12            |
| SE   | 4             |
| SW   | 5             |
| UNW  | 7             |
| USE  | 15            |
| W    | 19            |
| XNE  | 0             |
| XNW  | 1             |
| XSE  | 0             |
| XSW  | 0             |
| XW   | 2             |