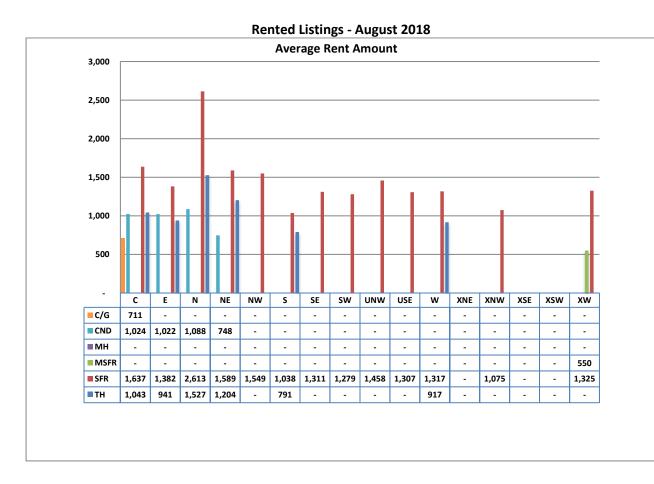

- Total Active listings for August were 282.
- The number of properties rented this month was 319.
- The Average monthly rent for Casita/Guesthouse was \$788.
- The Average monthly rent for Condominiums was \$1,022.
- The Average monthly rent for Mobile Homes was \$0.
- The Average monthly rent for Manufactured Single Family Residence's was \$550.
- The Average monthly rent for Single Family Residence's was \$1,580.
- The Average monthly rent for Townhomes was \$1,087.
- Average Days on Market was 38.