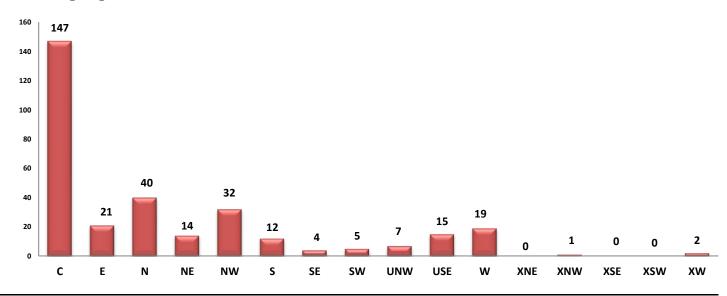

#### Rented During August 2018 - 319

| Area | # of Listings |
|------|---------------|
| С    | 147           |
| Е    | 21            |
| Ν    | 40            |
| NE   | 14            |
| NW   | 32            |
| S    | 12            |
| SE   | 4             |
| SW   | 5             |
| UNW  | 7             |
| USE  | 15            |
| W    | 19            |
| XNE  | 0             |
| XNW  | 1             |
| XSE  | 0             |
| XSW  | 0             |
| XW   | 2             |