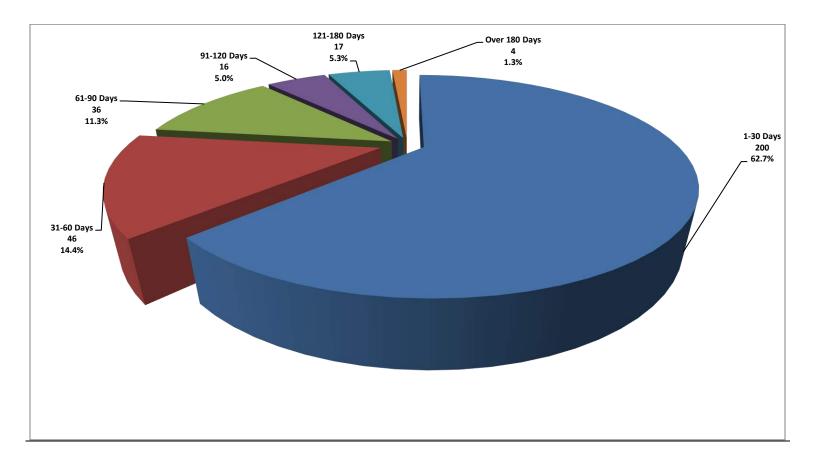

#### Average Days on Market/Listing

#### Average Days on Market/Listing for August 2018 Breakdown