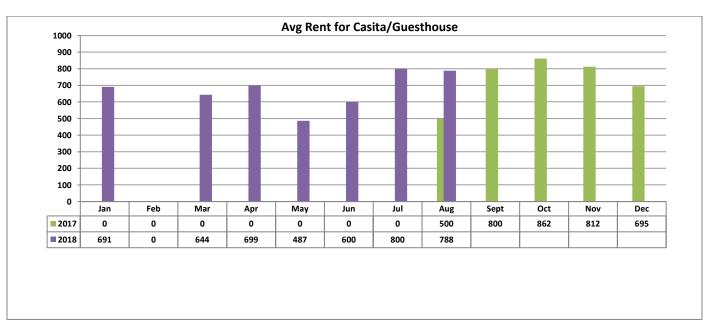

ssociation of REALTORS®. REALTOR® is a registered collective membership mark which may only be used by professionals who are members and subscribe to its strict code of ethics.

#### **Rentals - Unfurnished Only**

#### Active Listings - August 2018 - 282



#### Rented During August 2018 - 319





| Area | # of Listings |
|------|---------------|
| С    | 147           |
| Е    | 21            |
| Ν    | 40            |
| NE   | 14            |
| NW   | 32            |
| S    | 12            |
| SE   | 4             |
| SW   | 5             |
| UNW  | 7             |
| USE  | 15            |
| W    | 19            |
| XNE  | 0             |
| XNW  | 1             |
| XSE  | 0             |
| XSW  | 0             |
| XW   | 2             |

# Avg Rent for Casita/Guesthouse - August 2018



#### Avg Rent for Condos - August 2018



### Avg Rent for Mobile Homes - August 2018





# Avg Rent for MSFR - August 2018

# Avg Rent for SFR Homes - August 2018





# Avg Rent for Townhomes - August 2018

#### Average Days on Market/Listing







## Average Single Family price per # of bedrooms - August 2018

# Average Attached Home price per # of bedrooms - August 2018



#### Average Days on Market/Listing for August 2018 Breakdown