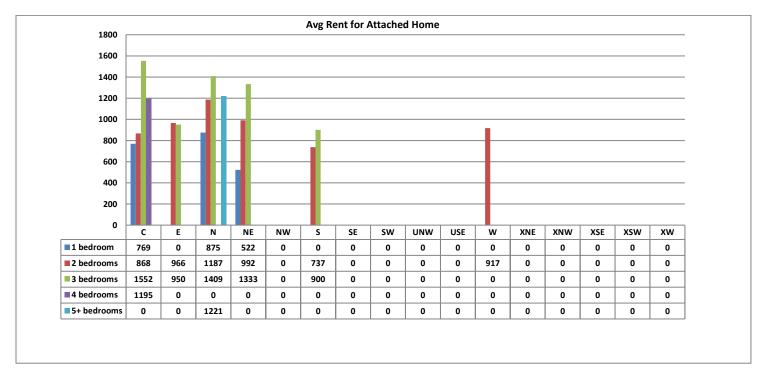

| 21            |
| Ν    | 40            |
| NE   | 14            |
| NW   | 32            |
| S    | 12            |
| SE   | 4             |
| SW   | 5             |
| UNW  | 7             |
| USE  | 15            |
| W    | 19            |
| XNE  | 0             |
| XNW  | 1             |
| XSE  | 0             |
| XSW  | 0             |
| XW   | 2             |

# Avg Rent for Casita/Guesthouse - August 2018



#### Avg Rent for Condos - August 2018



### Avg Rent for Mobile Homes - August 2018





# Avg Rent for MSFR - August 2018

# Avg Rent for SFR Homes - August 2018





# Avg Rent for Townhomes - August 2018

#### Average Days on Market/Listing







## Average Single Family price per # of bedrooms - August 2018

# Average Attached Home price per # of bedrooms - August 2018



#### Average Days on Market/Listing for August 2018 Breakdown