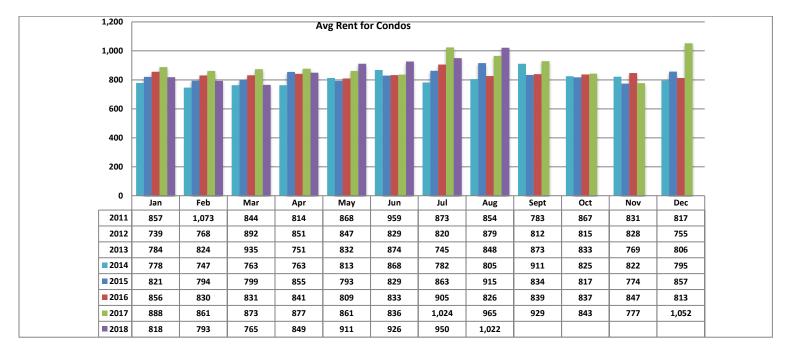

#### Avg Rent for Condos - August 2018

- Total Active listings for August were 282.
- The number of properties rented this month was 319.
- The Average monthly rent for Casita/Guesthouse was \$788.
- The Average monthly rent for Condominiums was \$1,022.
- The Average monthly rent for Mobile Homes was \$0.
- The Average monthly rent for Manufactured Single Family Residence's was \$550.
- The Average monthly rent for Single Family Residence's was \$1,580.
- The Average monthly rent for Townhomes was \$1,087.
- Average Days on Market was 38.