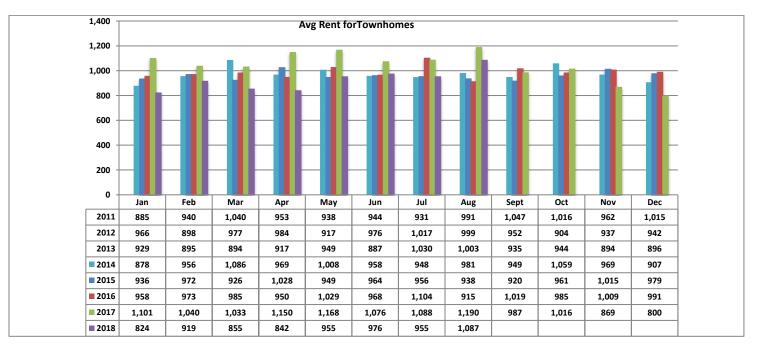

# Avg Rent for Townhomes - August 2018

- Total Active listings for August were 282.
- The number of properties rented this month was 319.
- The Average monthly rent for Casita/Guesthouse was \$788.
- The Average monthly rent for Condominiums was \$1,022.
- The Average monthly rent for Mobile Homes was \$0.
- The Average monthly rent for Manufactured Single Family Residence's was \$550.
- The Average monthly rent for Single Family Residence's was \$1,580.
- The Average monthly rent for Townhomes was \$1,087.
- Average Days on Market was 38.