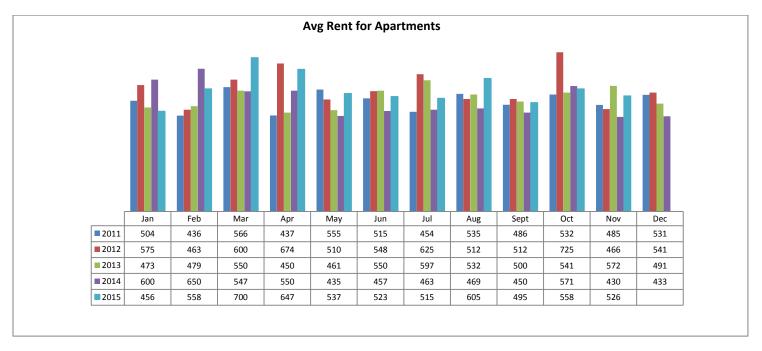

## Avg Rent for Apartments November 2015

PLEASE NOTE: The data contained in this report is dynamic in nature and therefore subject to change and adjustment with the passage of time. These figures and charts are an approximation of the flow of business as observed through the Tucson Association of REALTORS® Multiple Listing Service. This report does not represent all real estate activity in the area as it does not include unrepresented sales, commercial sales or a substantial portion of new home sales. Though the data and materials presented here are deemed to be substantially correct, neither the Tucson Association of REALTORS® nor the MLS guarantees, or is in any way responsible for its accuracy.