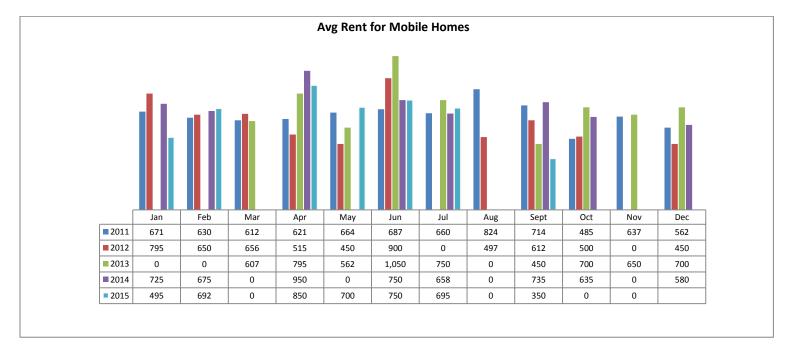

Below are some highlights from the November Rental Statistics:

- Total Active listings for November were 660.
- The number of properties rented this month was 269.
- The Average monthly rent for Apartments was \$526.
- The Average monthly rent for Condominiums was \$774.
- The Average monthly rent for Mobile Homes was \$0.
- The Average monthly rent for Manufactured Single Family Residence's was \$1,016.
- The Average monthly rent for Patio Homes was \$950.
- The Average monthly rent for Plex's was \$626.
- The Average monthly rent for Single Family Residence's was \$1,291.
- The Average monthly rent for Townhomes was \$1,015.
- Average Days on Market was 49.

### Avg Rent for Mobile Homes November 2015