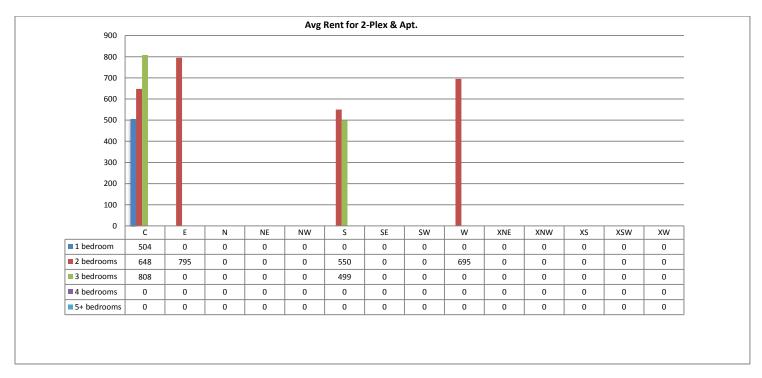

#### Average 2-Plex & Apartment price per # of bedrooms - November 2015

#### **Avg Rent for Multiplex Homes November 2015**