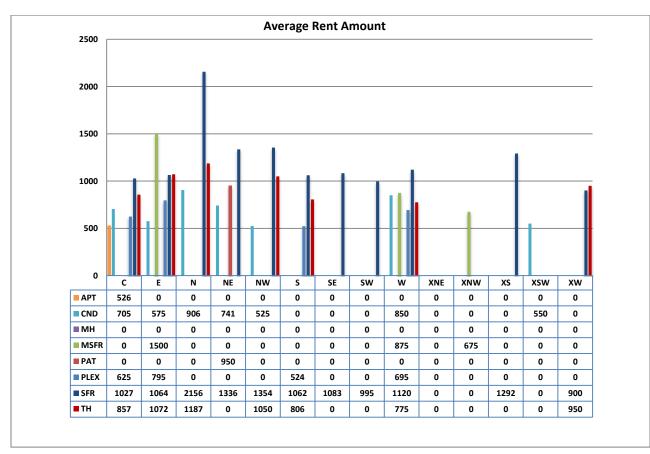

Below are some highlights from the November Rental Statistics:

- Total Active listings for November were 660.
- The number of properties rented this month was 269.
- The Average monthly rent for Apartments was \$526.
- The Average monthly rent for Condominiums was \$774.
- The Average monthly rent for Mobile Homes was \$0.
- The Average monthly rent for Manufactured Single Family Residence's was \$1,016.
- The Average monthly rent for Patio Homes was \$950.
- The Average monthly rent for Plex's was \$626.
- The Average monthly rent for Single Family Residence's was \$1,291.
- The Average monthly rent for Townhomes was \$1,015.
- Average Days on Market was 49.

#### **Rentals - Unfurnished Only**