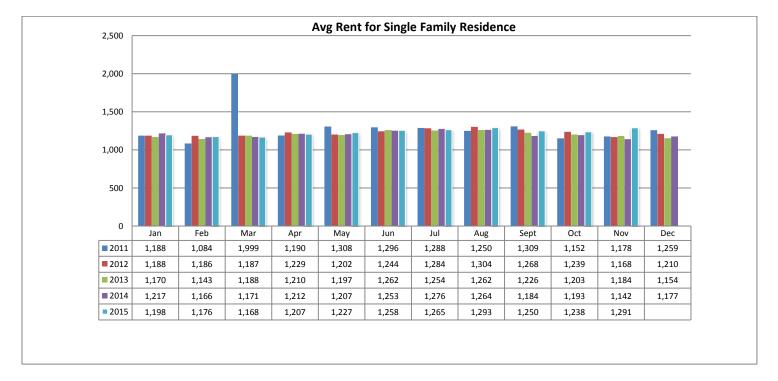

#### Avg Rent for SFR Homes November 2015

Below are some highlights from the November Rental Statistics:

- Total Active listings for November were 660.
- The number of properties rented this month was 269.
- The Average monthly rent for Apartments was \$526.
- The Average monthly rent for Condominiums was \$774.
- The Average monthly rent for Mobile Homes was \$0.
- The Average monthly rent for Manufactured Single Family Residence's was \$1,016.
- The Average monthly rent for Patio Homes was \$950.
- The Average monthly rent for Plex's was \$626.
- The Average monthly rent for Single Family Residence's was \$1,291.
- The Average monthly rent for Townhomes was \$1,015.
- Average Days on Market was 49.