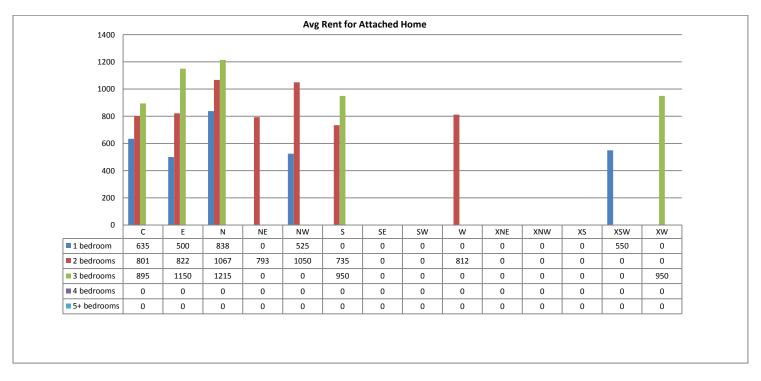

s accuracy.

# **Rented Listings for November 2015**





### Avg Rent for Mobile Homes November 2015



#### **Avg Rent for MSFR November 2015**



#### Avg Rent for Patio Homes November 2015



#### **Avg Rent for Multiplex Homes November 2015**



#### Avg Rent for SFR Homes November 2015







#### Average Days on Market/Listing



| Area | Avg. DOM |
|------|----------|
| С    | 60       |
| E    | 54       |
| Ν    | 65       |
| NE   | 32       |
| NW   | 30       |
| S    | 54       |
| SE   | 38       |
| SW   | 54       |
| w    | 33       |
| XNE  | 0        |
| XNW  | 18       |
| XS   | 56       |
| XSW  | 45       |
| XW   | 24       |



# Average Single Family price per # of bedrooms - November 2015

# <u> Average Attached Home price per # of bedrooms - November 2015</u>



#### Average 2-Plex & Apartment price per # of bedrooms - November 2015



#### Average Days on Market/Listing for November 2015 Breakdown