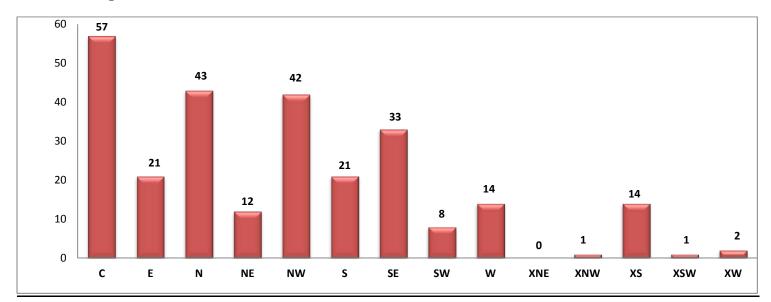

#### Rented During November 2015 - 269

#### # of Listings Area С 57 21 Ε Ν 43 NE 12 NW 42 21 S SE 33 SW 8 W 14 XNE 0 **XNW** 1 XS 14 **XSW** 1 XW 2