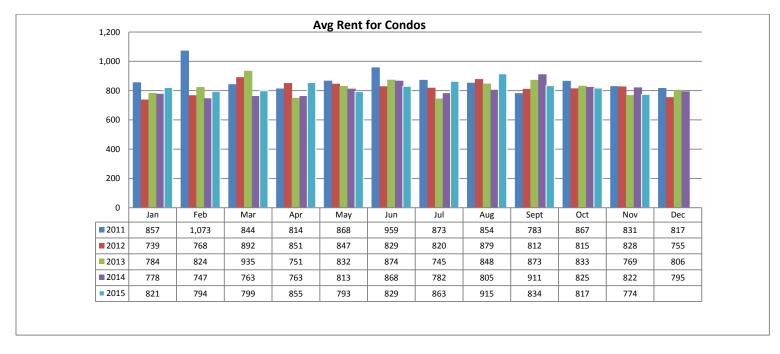

Below are some highlights from the November Rental Statistics:

- Total Active listings for November were 660.
- The number of properties rented this month was 269.
- The Average monthly rent for Apartments was \$526.
- The Average monthly rent for Condominiums was \$774.
- The Average monthly rent for Mobile Homes was \$0.
- The Average monthly rent for Manufactured Single Family Residence's was \$1,016.
- The Average monthly rent for Patio Homes was \$950.
- The Average monthly rent for Plex's was \$626.
- The Average monthly rent for Single Family Residence's was \$1,291.
- The Average monthly rent for Townhomes was \$1,015.
- Average Days on Market was 49.