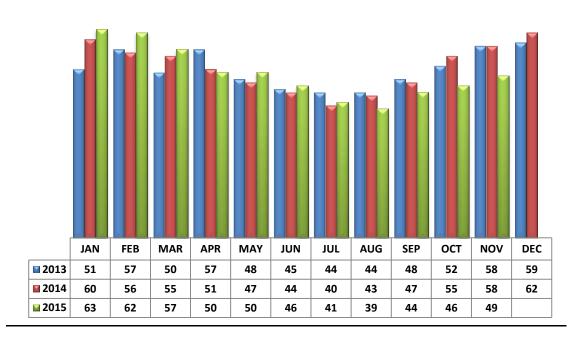

Below are some highlights from the November Rental Statistics:

- Total Active listings for November were 660.
- The number of properties rented this month was 269.
- The Average monthly rent for Apartments was \$526.
- The Average monthly rent for Condominiums was \$774.
- The Average monthly rent for Mobile Homes was \$0.
- The Average monthly rent for Manufactured Single Family Residence's was \$1,016.
- The Average monthly rent for Patio Homes was \$950.
- The Average monthly rent for Plex's was \$626.
- The Average monthly rent for Single Family Residence's was \$1,291.
- The Average monthly rent for Townhomes was \$1,015.
- Average Days on Market was 49.

#### Average Days on Market/Listing for November 2015 Breakdown