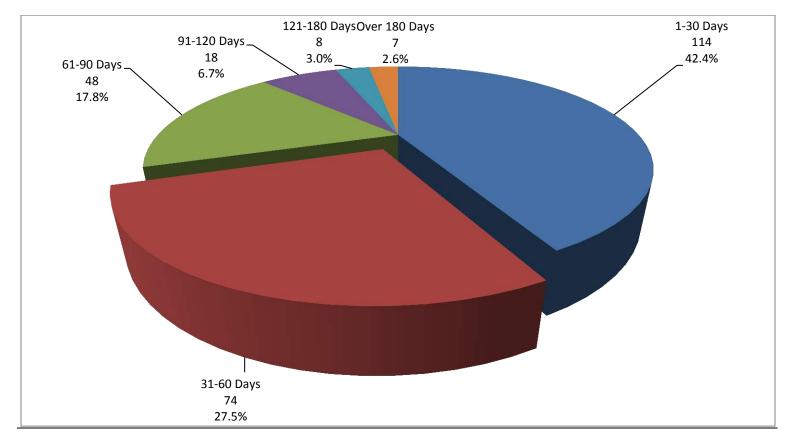

#### Average Days on Market/Listing for November 2015 Breakdown

#### Average Days on Market/Listing

| Area | Avg. DOM |
|------|----------|
| С    | 60       |
| E    | 54       |
| Ν    | 65       |
| NE   | 32       |
| NW   | 30       |
| S    | 54       |
| SE   | 38       |
| SW   | 54       |
| w    | 33       |
| XNE  | 0        |
| XNW  | 18       |
| XS   | 56       |
| XSW  | 45       |
| XW   | 24       |