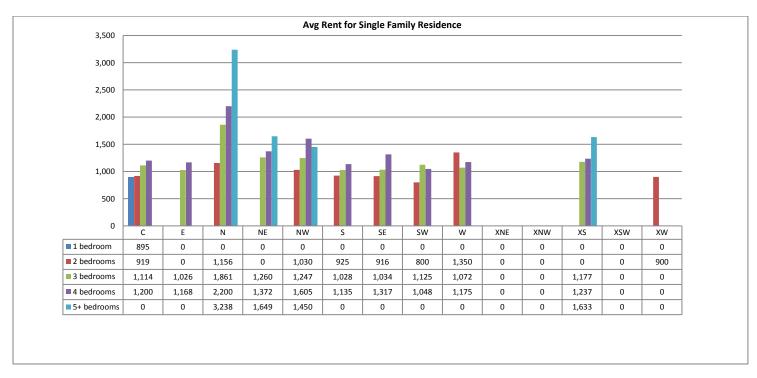

# Average Single Family price per # of bedrooms - November 2015

#### Avg Rent for SFR Homes November 2015