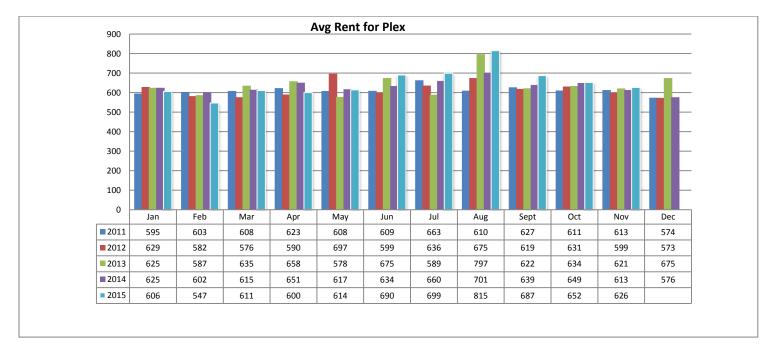

#### **Avg Rent for Multiplex Homes November 2015**

Below are some highlights from the November Rental Statistics:

- Total Active listings for November were 660.
- The number of properties rented this month was 269.
- The Average monthly rent for Apartments was \$526.
- The Average monthly rent for Condominiums was \$774.
- The Average monthly rent for Mobile Homes was \$0.
- The Average monthly rent for Manufactured Single Family Residence's was \$1,016.
- The Average monthly rent for Patio Homes was \$950.
- The Average monthly rent for Plex's was \$626.
- The Average monthly rent for Single Family Residence's was \$1,291.
- The Average monthly rent for Townhomes was \$1,015.
- Average Days on Market was 49.