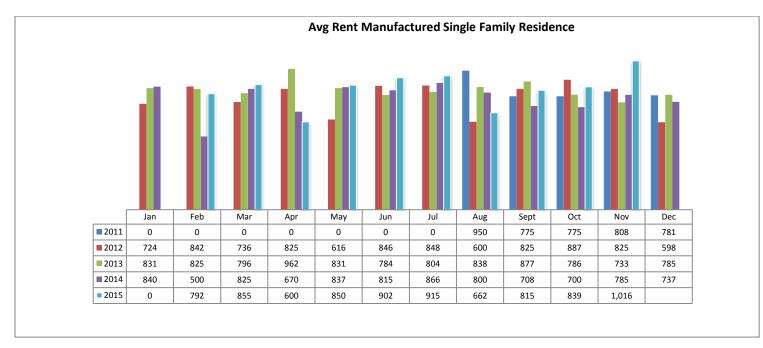

Below are some highlights from the November Rental Statistics:

- Total Active listings for November were 660.
- The number of properties rented this month was 269.
- The Average monthly rent for Apartments was \$526.
- The Average monthly rent for Condominiums was \$774.
- The Average monthly rent for Mobile Homes was \$0.
- The Average monthly rent for Manufactured Single Family Residence's was \$1,016.
- The Average monthly rent for Patio Homes was \$950.
- The Average monthly rent for Plex's was \$626.
- The Average monthly rent for Single Family Residence's was \$1,291.
- The Average monthly rent for Townhomes was \$1,015.
- Average Days on Market was 49.

#### **Avg Rent for MSFR November 2015**