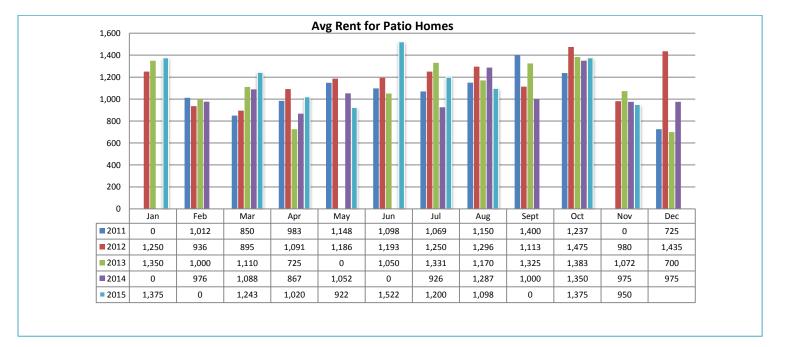

Below are some highlights from the November Rental Statistics:

- Total Active listings for November were 660.
- The number of properties rented this month was 269.
- The Average monthly rent for Apartments was \$526.
- The Average monthly rent for Condominiums was \$774.
- The Average monthly rent for Mobile Homes was \$0.
- The Average monthly rent for Manufactured Single Family Residence's was \$1,016.
- The Average monthly rent for Patio Homes was \$950.
- The Average monthly rent for Plex's was \$626.
- The Average monthly rent for Single Family Residence's was \$1,291.
- The Average monthly rent for Townhomes was \$1,015.
- Average Days on Market was 49.

#### Avg Rent for Patio Homes November 2015