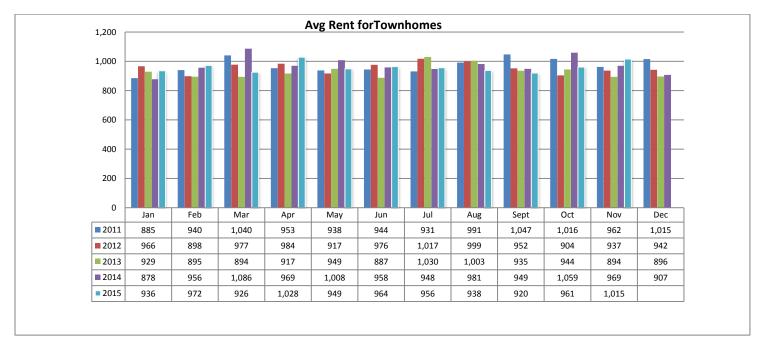

Below are some highlights from the November Rental Statistics:

- Total Active listings for November were 660.
- The number of properties rented this month was 269.
- The Average monthly rent for Apartments was \$526.
- The Average monthly rent for Condominiums was \$774.
- The Average monthly rent for Mobile Homes was \$0.
- The Average monthly rent for Manufactured Single Family Residence's was \$1,016.
- The Average monthly rent for Patio Homes was \$950.
- The Average monthly rent for Plex's was \$626.
- The Average monthly rent for Single Family Residence's was \$1,291.
- The Average monthly rent for Townhomes was \$1,015.
- Average Days on Market was 49.