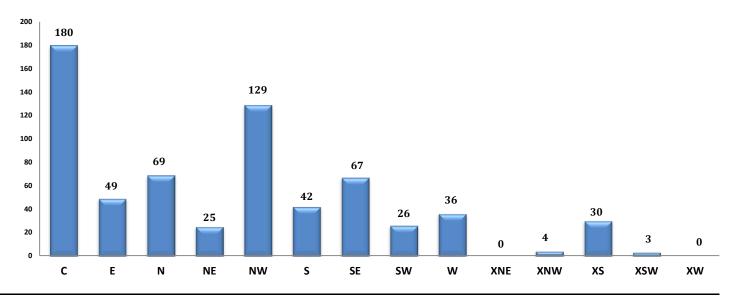

or Plex's was \$626.
- The Average monthly rent for Single Family Residence's was \$1,291.
- The Average monthly rent for Townhomes was \$1,015.
- Average Days on Market was 49.

Henry Zipf 2015 TARMLS President







The Tucson Multiple Listing Service, Inc. is a wholly owned subsidiary of the Tucson Association of REALTORS®, dedicated to providing a reliable real estate database for members and the public. The Association represents the interests of 5,400 professionals in the real estate industry, and is affiliated with the National Association of REALTORS®. REALTOR® is a registered collective membership mark which may only be used by professionals who are members and subscribe to its strict code of ethics.

#### **Rentals - Unfurnished Only**

#### Active Listings November 2015 - 660



#### Rented During November 2015 - 269





#### # of Listings Area С 57 21 Ε Ν 43 NE 12 NW 42 21 S SE 33 SW 8 W 14 XNE 0 **XNW** 1 XS 14 **XSW** 1 XW 2

## Avg Rent for Apartments November 2015



PLEASE NOTE: The data contained in this report is dynamic in nature and therefore subject to change and adjustment with the passage of time. These figures and charts are an approximation of the flow of business as observed through the Tucson Association of REALTORS® Multiple Listing Service. This report does not represent all real estate activity in the area as it does not include unrepresented sales, commercial sales or a substantial portion of new home sales. Though the data and materials presented here are deemed to be substantially correct, neither the Tucson Association of REALTORS® nor t