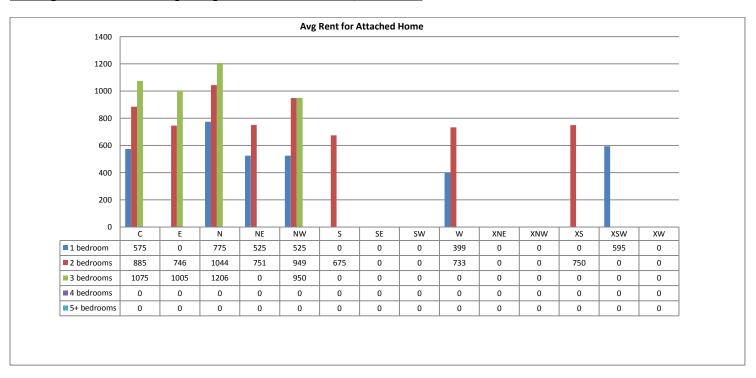

| XW   | 1             |
|      |               |

#### Avg Rent for Apartments June 2015



#### **Avg Rent for Condos June 2015**



#### **Avg Rent for Mobile Homes June 2015**



#### **Avg Rent for MSFR June 2015**



#### **Avg Rent for Patio Homes June 2015**



#### **Avg Rent for Multiplex Homes June 2015**



#### **Avg Rent for SFR Homes June 2015**



#### Avg Rent for Townhomes - June 2015



#### Average Days on Market/Listing



| Avg. DOM |
|----------|
| 57       |
| 42       |
| 45       |
| 44       |
| 30       |
| 44       |
| 33       |
| 61       |
| 42       |
| 0        |
| 35       |
| 65       |
| 102      |
| 36       |
|          |

#### Average Single Family price per # of bedrooms - June 2015



#### Average Attached Home price per # of bedrooms - June 2015



#### Average 2-Plex & Apartment price per # of bedrooms - June 2015



#### Average Days on Market/Listing for June 2015 Breakdown