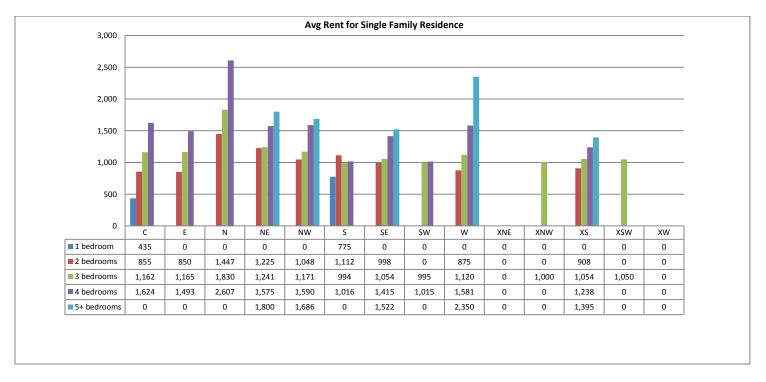

#### **Avg Rent for SFR Homes June 2015**

#### Average Single Family price per # of bedrooms - June 2015