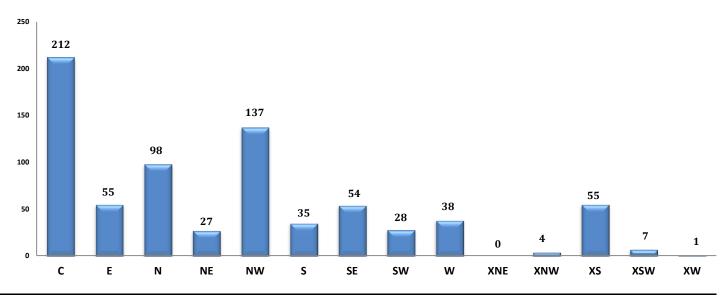

rent for Plex's was \$690.
- The Average monthly rent for Single Family Residence's was \$1,258.
- The Average monthly rent for Townhomes was \$964.
- Average Days on Market was 46.

Henry Zipf 2015 TARMLS President







The Tucson Multiple Listing Service, Inc. is a wholly owned subsidiary of the Tucson Association of REALTORS®, dedicated to providing a reliable real estate database for members and the public. The Association represents the interests of 5,400 professionals in the real estate industry, and is affiliated with the National Association of REALTORS®. REALTOR® is a registered collective membership mark which may only be used by professionals who are members and subscribe to its strict code of ethics.

#### **Rentals - Unfurnished Only**

#### Active Listings June 2015 - 751



#### Rented During June 2015 - 427



#### **Rented Listings for June 2015**



| Area | # of Listings |
|------|---------------|
| С    | 103           |
| E    | 34            |
| Ν    | 45            |
| NE   | 21            |
| NW   | 77            |
| S    | 23            |
| SE   | 54            |
| SW   | 17            |
| W    | 15            |
| XNE  | 0             |
| XNW  | 2             |
| XS   | 33            |
| XSW  | 2             |
| XW   | 1             |
|      |               |

#### Avg Rent for Apartments June 2015



#### **Avg Rent for Condos June 2015**



#### **Avg Rent for Mobile Homes June 2015**



#### **Avg Rent for MSFR June 2015**



#### **Avg Rent for Patio Homes June 2015**



#### **Avg Rent for Multiplex Homes June 2015**



#### **Avg Rent for SF