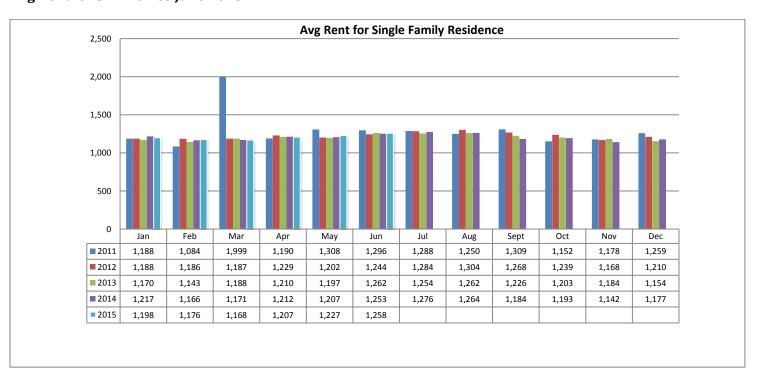

#### **Avg Rent for SFR Homes June 2015**

- Total Active listings for June were 751.
- The number of properties rented this month was 427.
- The Average monthly rent for Apartments was \$523.
- The Average monthly rent for Condominiums was \$829.
- The Average monthly rent for Mobile Homes was \$750.
- The Average monthly rent for Manufactured Single Family Residence's was \$902.
- The Average monthly rent for Patio Homes was \$1,522.
- The Average monthly rent for Plex's was \$690.
- The Average monthly rent for Single Family Residence's was \$1,258.
- The Average monthly rent for Townhomes was \$964.
- Average Days on Market was 46.