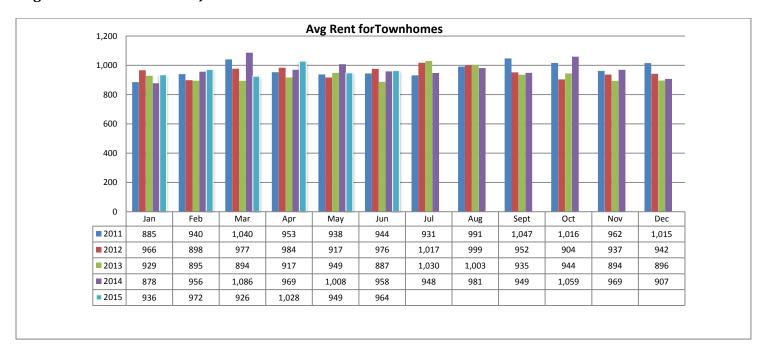

#### Avg Rent for Townhomes - June 2015

- Total Active listings for June were 751.
- The number of properties rented this month was 427.
- The Average monthly rent for Apartments was \$523.
- The Average monthly rent for Condominiums was \$829.
- The Average monthly rent for Mobile Homes was \$750.
- The Average monthly rent for Manufactured Single Family Residence's was \$902.
- The Average monthly rent for Patio Homes was \$1,522.
- The Average monthly rent for Plex's was \$690.
- The Average monthly rent for Single Family Residence's was \$1,258.
- The Average monthly rent for Townhomes was \$964.
- Average Days on Market was 46.