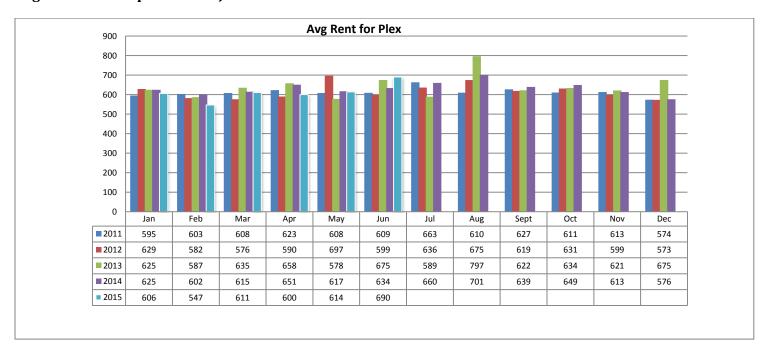

#### **Avg Rent for Multiplex Homes June 2015**

- Total Active listings for June were 751.
- The number of properties rented this month was 427.
- The Average monthly rent for Apartments was \$523.
- The Average monthly rent for Condominiums was \$829.
- The Average monthly rent for Mobile Homes was \$750.
- The Average monthly rent for Manufactured Single Family Residence's was \$902.
- The Average monthly rent for Patio Homes was \$1,522.
- The Average monthly rent for Plex's was \$690.
- The Average monthly rent for Single Family Residence's was \$1,258.
- The Average monthly rent for Townhomes was \$964.
- Average Days on Market was 46.