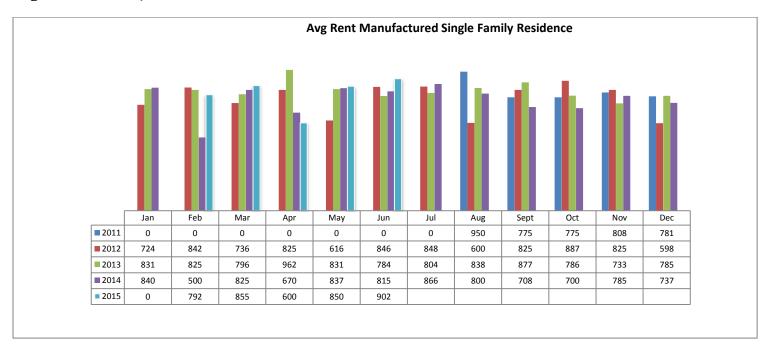

#### **Avg Rent for MSFR June 2015**

- Total Active listings for June were 751.
- The number of properties rented this month was 427.
- The Average monthly rent for Apartments was \$523.
- The Average monthly rent for Condominiums was \$829.
- The Average monthly rent for Mobile Homes was \$750.
- The Average monthly rent for Manufactured Single Family Residence's was \$902.
- The Average monthly rent for Patio Homes was \$1,522.
- The Average monthly rent for Plex's was \$690.
- The Average monthly rent for Single Family Residence's was \$1,258.
- The Average monthly rent for Townhomes was \$964.
- Average Days on Market was 46.