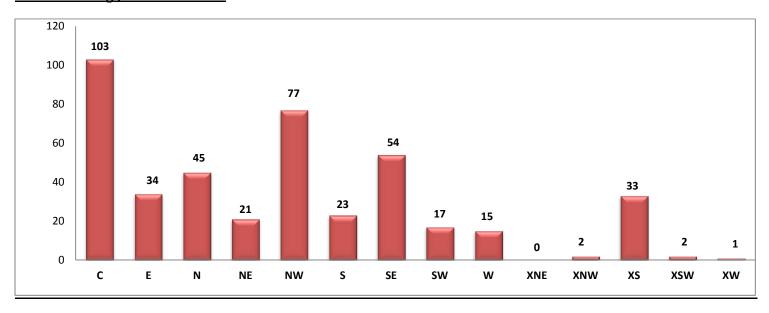

#### Rented During June 2015 - 427

#### **Rented Listings for June 2015**

| Area | # of Listings |
|------|---------------|
| С    | 103           |
| E    | 34            |
| Ν    | 45            |
| NE   | 21            |
| NW   | 77            |
| S    | 23            |
| SE   | 54            |
| SW   | 17            |
| W    | 15            |
| XNE  | 0             |
| XNW  | 2             |
| XS   | 33            |
| XSW  | 2             |
| XW   | 1             |
|      |               |