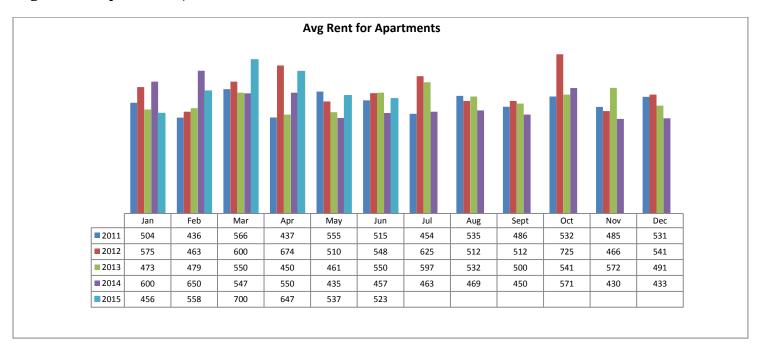

sociation of REALTORS®. REALTOR® is a registered collective membership mark which may only be used by professionals who are members and subscribe to its strict code of ethics.

#### **Rentals - Unfurnished Only**

#### Active Listings June 2015 - 751



#### Rented During June 2015 - 427



#### **Rented Listings for June 2015**



| Area | # of Listings |
|------|---------------|
| С    | 103           |
| E    | 34            |
| Ν    | 45            |
| NE   | 21            |
| NW   | 77            |
| S    | 23            |
| SE   | 54            |
| SW   | 17            |
| W    | 15            |
| XNE  | 0             |
| XNW  | 2             |
| XS   | 33            |
| XSW  | 2             |
| XW   | 1             |
|      |               |

#### Avg Rent for Apartments June 2015



#### **Avg Rent for Condos June 2015**



#### **Avg Rent for Mobile Homes June 2015**



#### **Avg Rent for MSFR June 2015**



#### **Avg Rent for Patio Homes June 2015**



#### **Avg Rent for Multiplex Homes June 2015**



#### **Avg Rent for SFR Homes June 2015**



#### Avg Rent for Townhomes - June 2015



#### Average Days on Market/Listing



| Avg. DOM |
|----------|
| 57       |
| 42       |
| 45       |
| 44       |
| 30       |
| 44       |
| 33       |
| 61       |
| 42       |
| 0        |
| 35       |
| 65       |
| 102      |
| 36       |
|          |

#### Average Single Family price per # of bedrooms - June 2015



#### Average Attached Home price per # of bedrooms - June 2015



#### Average 2-Plex & Apartment price per # of bedrooms - June 2015



#### Average Days