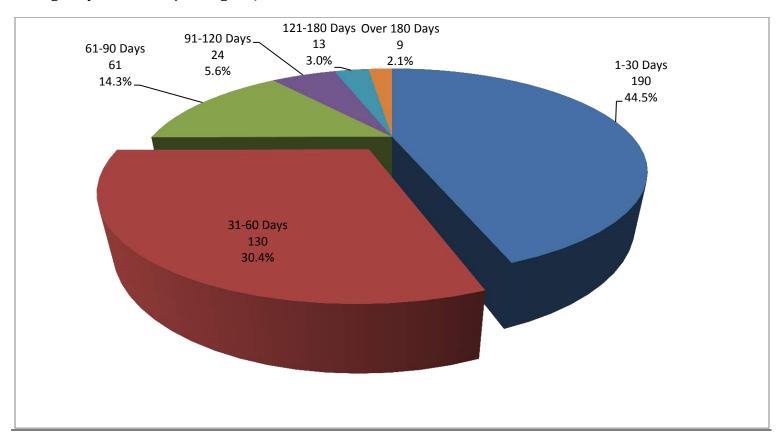

#### Average Days on Market/Listing

| Avg. DOM |
|----------|
| 57       |
| 42       |
| 45       |
| 44       |
| 30       |
| 44       |
| 33       |
| 61       |
| 42       |
| 0        |
| 35       |
| 65       |
| 102      |
| 36       |
|          |

#### Average Days on Market/Listing for June 2015 Breakdown