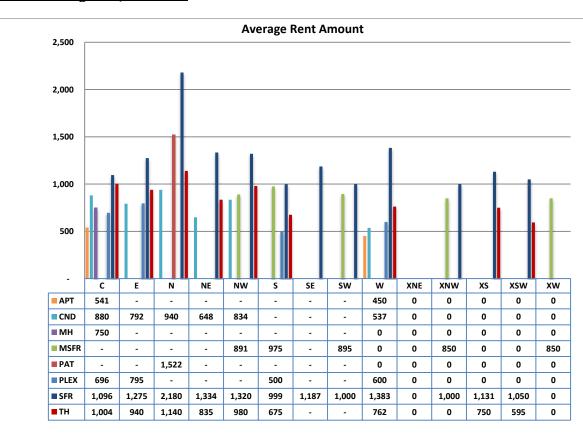

- Total Active listings for June were 751.
- The number of properties rented this month was 427.
- The Average monthly rent for Apartments was \$523.
- The Average monthly rent for Condominiums was \$829.
- The Average monthly rent for Mobile Homes was \$750.
- The Average monthly rent for Manufactured Single Family Residence's was \$902.
- The Average monthly rent for Patio Homes was \$1,522.
- The Average monthly rent for Plex's was \$690.
- The Average monthly rent for Single Family Residence's was \$1,258.
- The Average monthly rent for Townhomes was \$964.
- Average Days on Market was 46.