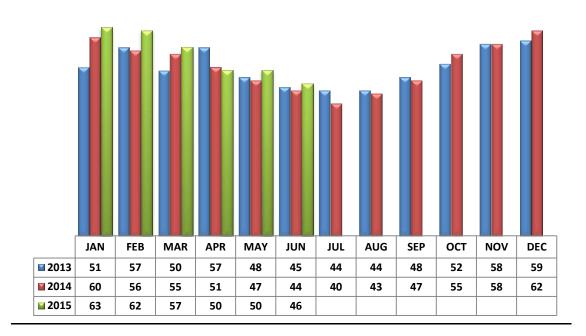

s |
|------|---------------|
| С    | 103           |
| E    | 34            |
| Ν    | 45            |
| NE   | 21            |
| NW   | 77            |
| S    | 23            |
| SE   | 54            |
| SW   | 17            |
| W    | 15            |
| XNE  | 0             |
| XNW  | 2             |
| XS   | 33            |
| XSW  | 2             |
| XW   | 1             |
|      |               |

#### Avg Rent for Apartments June 2015



#### **Avg Rent for Condos June 2015**



#### **Avg Rent for Mobile Homes June 2015**



#### **Avg Rent for MSFR June 2015**



#### **Avg Rent for Patio Homes June 2015**



#### **Avg Rent for Multiplex Homes June 2015**



#### **Avg Rent for SFR Homes June 2015**



#### Avg Rent for Townhomes - June 2015



#### Average Days on Market/Listing



| Avg. DOM |
|----------|
| 57       |
| 42       |
| 45       |
| 44       |
| 30       |
| 44       |
| 33       |
| 61       |
| 42       |
| 0        |
| 35       |
| 65       |
| 102      |
| 36       |
|          |

#### Average Single Family price per # of bedrooms - June 2015



#### Average Attached Home price per # of bedrooms - June 2015



#### Average 2-Plex & Apartment price per # of bedrooms - June 2015



#### Average Days on Market/Listing for June 2015 Breakdown