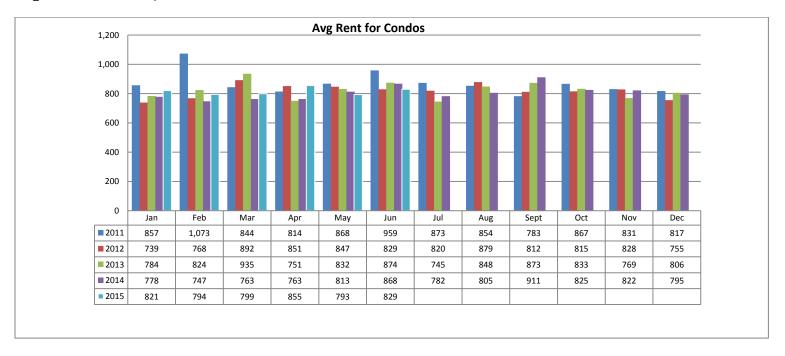

#### **Avg Rent for Condos June 2015**

- Total Active listings for June were 751.
- The number of properties rented this month was 427.
- The Average monthly rent for Apartments was \$523.
- The Average monthly rent for Condominiums was \$829.
- The Average monthly rent for Mobile Homes was \$750.
- The Average monthly rent for Manufactured Single Family Residence's was \$902.
- The Average monthly rent for Patio Homes was \$1,522.
- The Average monthly rent for Plex's was \$690.
- The Average monthly rent for Single Family Residence's was \$1,258.
- The Average monthly rent for Townhomes was \$964.
- Average Days on Market was 46.