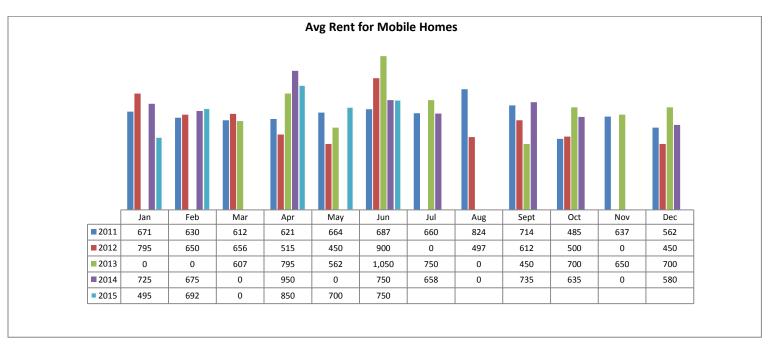

#### **Avg Rent for Mobile Homes June 2015**

- Total Active listings for June were 751.
- The number of properties rented this month was 427.
- The Average monthly rent for Apartments was \$523.
- The Average monthly rent for Condominiums was \$829.
- The Average monthly rent for Mobile Homes was \$750.
- The Average monthly rent for Manufactured Single Family Residence's was \$902.
- The Average monthly rent for Patio Homes was \$1,522.
- The Average monthly rent for Plex's was \$690.
- The Average monthly rent for Single Family Residence's was \$1,258.
- The Average monthly rent for Townhomes was \$964.
- Average Days on Market was 46.