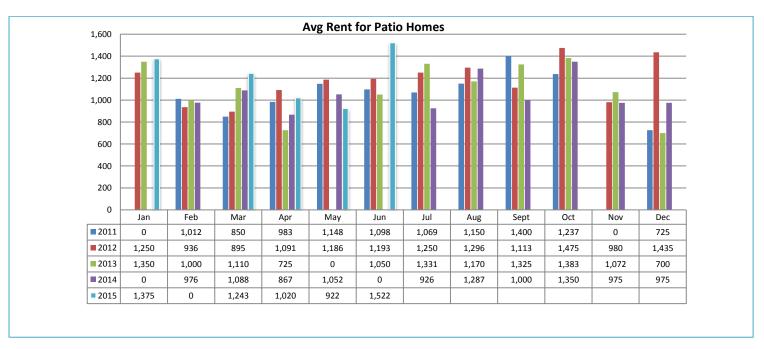

#### **Avg Rent for Patio Homes June 2015**

- Total Active listings for June were 751.
- The number of properties rented this month was 427.
- The Average monthly rent for Apartments was \$523.
- The Average monthly rent for Condominiums was \$829.
- The Average monthly rent for Mobile Homes was \$750.
- The Average monthly rent for Manufactured Single Family Residence's was \$902.
- The Average monthly rent for Patio Homes was \$1,522.
- The Average monthly rent for Plex's was \$690.
- The Average monthly rent for Single Family Residence's was \$1,258.
- The Average monthly rent for Townhomes was \$964.
- Average Days on Market was 46.