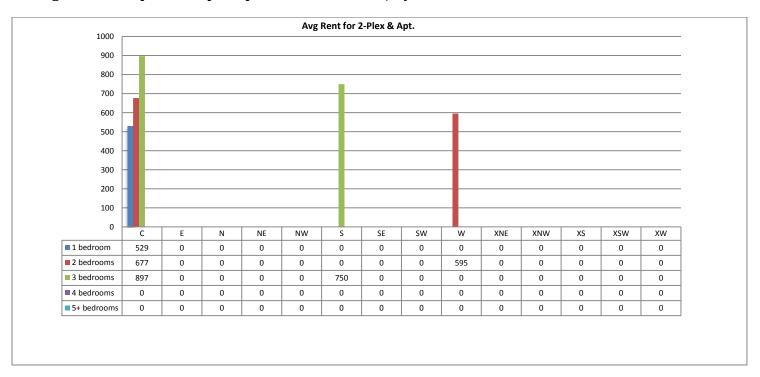

t for Apartments July 2015



#### **Avg Rent for Condos July 2015**



#### **Avg Rent for Mobile Homes July 2015**



#### Avg Rent for MSFR July 2015



#### **Avg Rent for Patio Homes July 2015**



#### **Avg Rent for Multiplex Homes July 2015**



#### Avg Rent for SFR Homes July 2015



#### Avg Rent for Townhomes - July 2015



#### Average Days on Market/Listing



| Avg. DOM |
|----------|
| 47       |
| 43       |
| 45       |
| 38       |
| 32       |
| 45       |
| 31       |
| 58       |
| 41       |
| 0        |
| 38       |
| 42       |
| 24       |
| 36       |
|          |

#### Average Single Family price per # of bedrooms - July 2015



#### Average Attached Home price per # of bedrooms - July 2015



#### Average 2-Plex & Apartment price per # of bedrooms - July 2015



#### Average Days on Market/Listing for July 2015 Breakdown