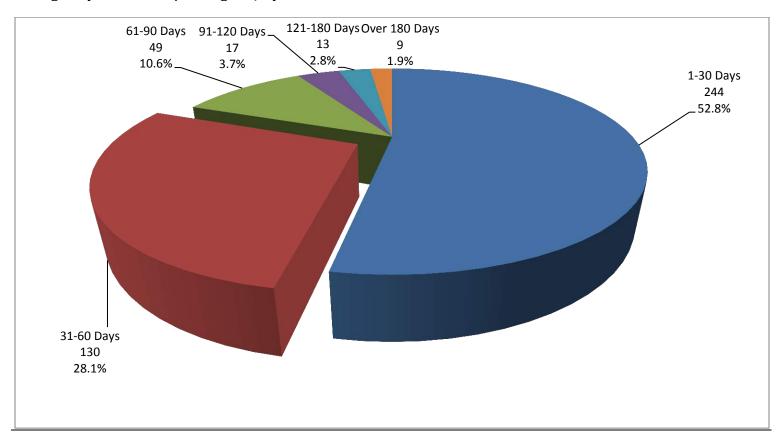

#### Average Days on Market/Listing

| Avg. DOM |
|----------|
| 47       |
| 43       |
| 45       |
| 38       |
| 32       |
| 45       |
| 31       |
| 58       |
| 41       |
| 0        |
| 38       |
| 42       |
| 24       |
| 36       |
|          |

#### Average Days on Market/Listing for July 2015 Breakdown