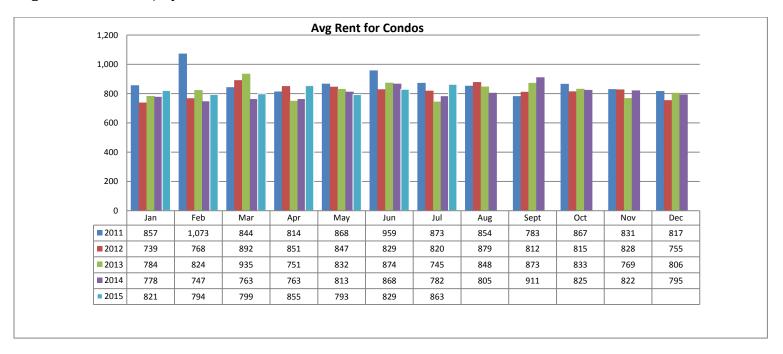

#### **Avg Rent for Condos July 2015**

- Total Active listings for July were 760.
- The number of properties rented this month was 462.
- The Average monthly rent for Apartments was \$515.
- The Average monthly rent for Condominiums was \$863.
- The Average monthly rent for Mobile Homes was \$695.
- The Average monthly rent for Manufactured Single Family Residence's was \$915.
- The Average monthly rent for Patio Homes was \$1,200.
- The Average monthly rent for Plex's was \$699.
- The Average monthly rent for Single Family Residence's was \$1,265.
- The Average monthly rent for Townhomes was \$956.
- Average Days on Market was 41.