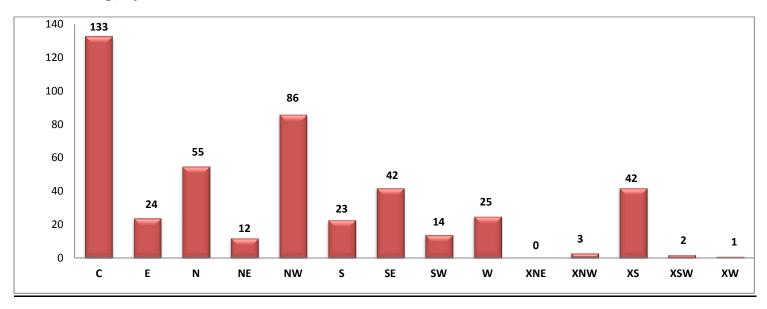

ge monthly rent for Single Family Residence's was \$1,265.
- The Average monthly rent for Townhomes was \$956.
- Average Days on Market was 41.

Henry Zipf 2015 TARMLS President







The Tucson Multiple Listing Service, Inc. is a wholly owned subsidiary of the Tucson Association of REALTORS®, dedicated to providing a reliable real estate database for members and the public. The Association represents the interests of 5,400 professionals in the real estate industry, and is affiliated with the National Association of REALTORS®. REALTOR® is a registered collective membership mark which may only be used by professionals who are members and subscribe to its strict code of ethics.

#### **Rentals - Unfurnished Only**

#### Active Listings July 2015 - 760



#### Rented During July 2015 - 462



#### **Rented Listings for July 2015**



| S |
|---|
|   |
|   |
|   |
|   |
|   |
|   |
|   |
|   |
|   |
|   |
|   |
|   |
|   |
|   |
|   |

#### Avg Rent for Apartments July 2015



#### **Avg Rent for Condos July 2015**



#### **Avg Rent for Mobile Homes July 2015**



#### Avg Rent for MSFR July 2015



#### **Avg Rent for Patio Homes July 2015**



#### **Avg Rent for Multiplex Homes July 2015**



#### Avg Rent for SFR Homes July 2015



#### Avg Rent for Townhomes - July 2015



#### Average Days on Market/Listing



| Avg. DOM |
|----------|
| 47       |
| 43       |
| 45       |
| 38       |
| 32       |
| 45       |
| 31       |
| 58       |
| 41       |
| 0        |
| 38       |
| 42       |
| 24       |
| 36       |
|          |

#### Average Single Family price per # of