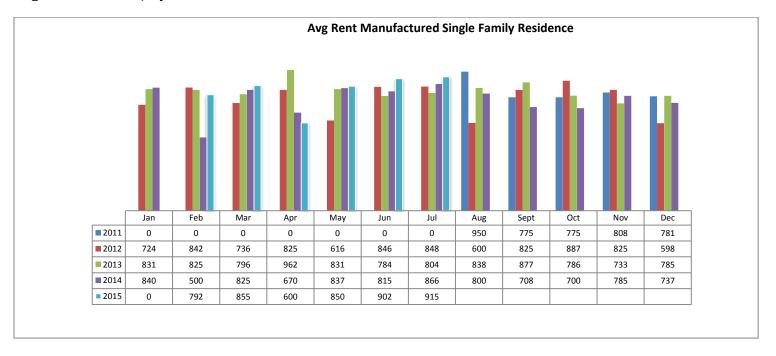

#### Avg Rent for MSFR July 2015

- Total Active listings for July were 760.
- The number of properties rented this month was 462.
- The Average monthly rent for Apartments was \$515.
- The Average monthly rent for Condominiums was \$863.
- The Average monthly rent for Mobile Homes was \$695.
- The Average monthly rent for Manufactured Single Family Residence's was \$915.
- The Average monthly rent for Patio Homes was \$1,200.
- The Average monthly rent for Plex's was \$699.
- The Average monthly rent for Single Family Residence's was \$1,265.
- The Average monthly rent for Townhomes was \$956.
- Average Days on Market was 41.