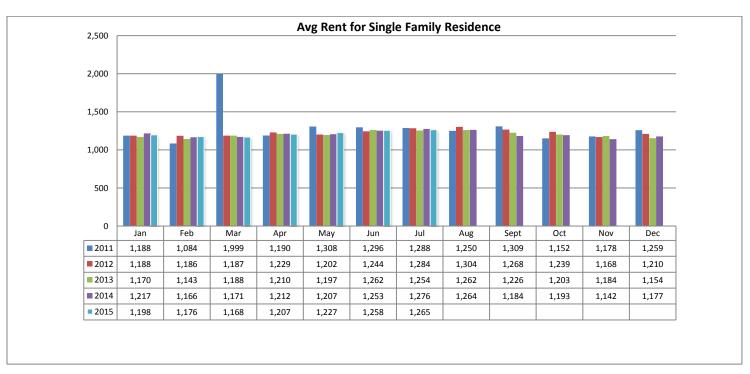

#### Avg Rent for SFR Homes July 2015

- Total Active listings for July were 760.
- The number of properties rented this month was 462.
- The Average monthly rent for Apartments was \$515.
- The Average monthly rent for Condominiums was \$863.
- The Average monthly rent for Mobile Homes was \$695.
- The Average monthly rent for Manufactured Single Family Residence's was \$915.
- The Average monthly rent for Patio Homes was \$1,200.
- The Average monthly rent for Plex's was \$699.
- The Average monthly rent for Single Family Residence's was \$1,265.
- The Average monthly rent for Townhomes was \$956.
- Average Days on Market was 41.