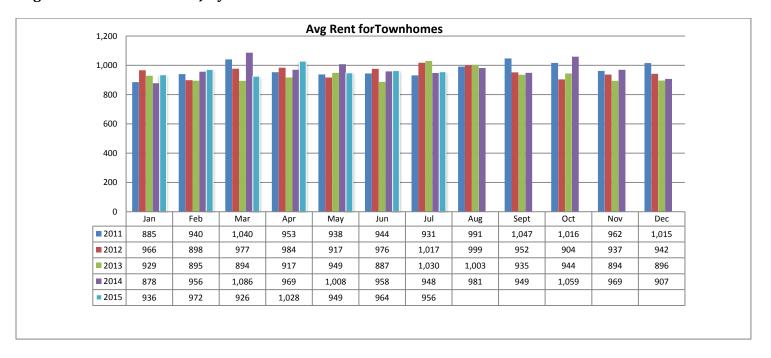

#### Avg Rent for Townhomes - July 2015

- Total Active listings for July were 760.
- The number of properties rented this month was 462.
- The Average monthly rent for Apartments was \$515.
- The Average monthly rent for Condominiums was \$863.
- The Average monthly rent for Mobile Homes was \$695.
- The Average monthly rent for Manufactured Single Family Residence's was \$915.
- The Average monthly rent for Patio Homes was \$1,200.
- The Average monthly rent for Plex's was \$699.
- The Average monthly rent for Single Family Residence's was \$1,265.
- The Average monthly rent for Townhomes was \$956.
- Average Days on Market was 41.