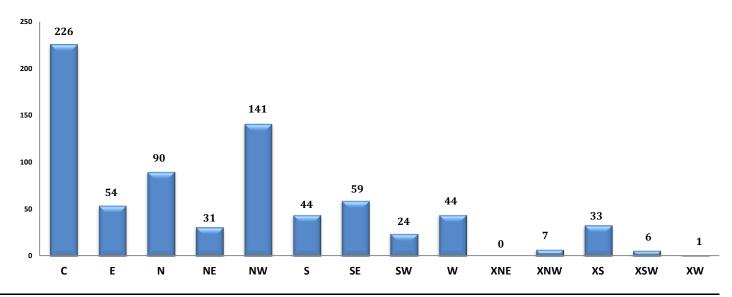

rent for Plex's was \$699.
- The Average monthly rent for Single Family Residence's was \$1,265.
- The Average monthly rent for Townhomes was \$956.
- Average Days on Market was 41.

Henry Zipf 2015 TARMLS President







The Tucson Multiple Listing Service, Inc. is a wholly owned subsidiary of the Tucson Association of REALTORS®, dedicated to providing a reliable real estate database for members and the public. The Association represents the interests of 5,400 professionals in the real estate industry, and is affiliated with the National Association of REALTORS®. REALTOR® is a registered collective membership mark which may only be used by professionals who are members and subscribe to its strict code of ethics.

#### **Rentals - Unfurnished Only**

#### Active Listings July 2015 - 760



#### Rented During July 2015 - 462



#### **Rented Listings for July 2015**



| S |
|---|
|   |
|   |
|   |
|   |
|   |
|   |
|   |
|   |
|   |
|   |
|   |
|   |
|   |
|   |
|   |

#### Avg Rent for Apartments July 2015



#### **Avg Rent for Condos July 2015**



#### **Avg Rent for Mobile Homes July 2015**



#### Avg Rent for MSFR July 2015



#### **Avg Rent for Patio Homes July 2015**



#### **Avg Rent for Multiplex Homes July 2015**



#### Avg Rent for SFR Homes July 2015



#### Avg Rent for Townhomes - July 2015



#### Average Days on Market/Listing



| Avg. DOM |
|----------|
| 47       |
| 43       |
| 45       |
| 38       |
| 32       |
| 45       |
| 31       |
| 58       |
| 41       |
| 0        |
| 38       |
| 42       |
| 24       |
| 36       |
|          |

####