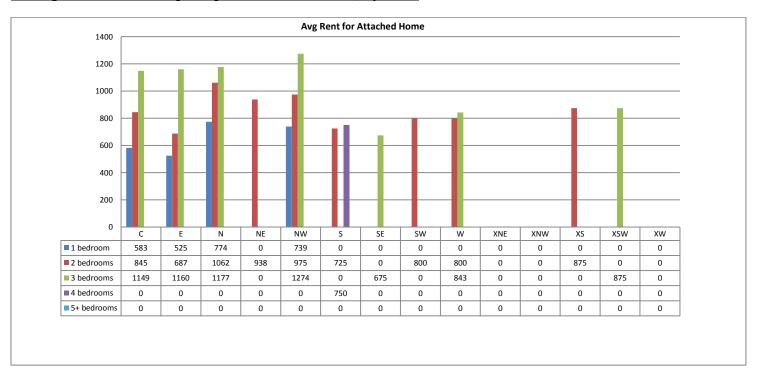

|
|   |
|   |
|   |
|   |
|   |
|   |
|   |
|   |
|   |

#### Avg Rent for Apartments July 2015



#### **Avg Rent for Condos July 2015**



#### **Avg Rent for Mobile Homes July 2015**



#### Avg Rent for MSFR July 2015



#### **Avg Rent for Patio Homes July 2015**



#### **Avg Rent for Multiplex Homes July 2015**



#### Avg Rent for SFR Homes July 2015



#### Avg Rent for Townhomes - July 2015



#### Average Days on Market/Listing



| Avg. DOM |
|----------|
| 47       |
| 43       |
| 45       |
| 38       |
| 32       |
| 45       |
| 31       |
| 58       |
| 41       |
| 0        |
| 38       |
| 42       |
| 24       |
| 36       |
|          |

#### Average Single Family price per # of bedrooms - July 2015



#### Average Attached Home price per # of bedrooms - July 2015



#### Average 2-Plex & Apartment price per # of bedrooms - July 2015



#### Average Days on Market/Listing for July 2015 Breakdown