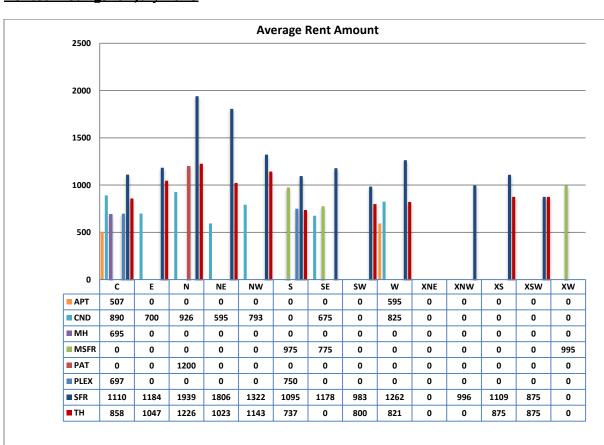

- Total Active listings for July were 760.
- The number of properties rented this month was 462.
- The Average monthly rent for Apartments was \$515.
- The Average monthly rent for Condominiums was \$863.
- The Average monthly rent for Mobile Homes was \$695.
- The Average monthly rent for Manufactured Single Family Residence's was \$915.
- The Average monthly rent for Patio Homes was \$1,200.
- The Average monthly rent for Plex's was \$699.
- The Average monthly rent for Single Family Residence's was \$1,265.
- The Average monthly rent for Townhomes was \$956.
- Average Days on Market was 41.