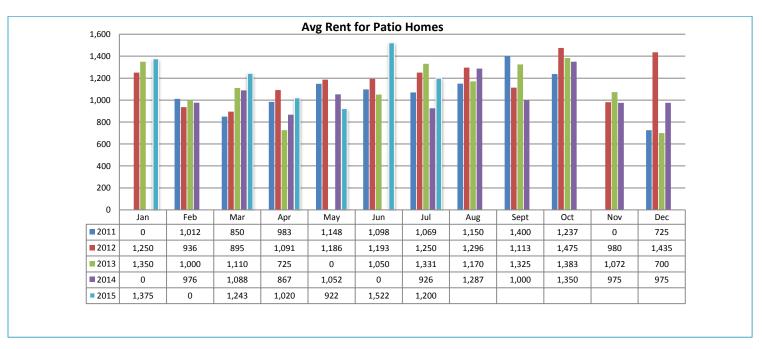

#### **Avg Rent for Patio Homes July 2015**

- Total Active listings for July were 760.
- The number of properties rented this month was 462.
- The Average monthly rent for Apartments was \$515.
- The Average monthly rent for Condominiums was \$863.
- The Average monthly rent for Mobile Homes was \$695.
- The Average monthly rent for Manufactured Single Family Residence's was \$915.
- The Average monthly rent for Patio Homes was \$1,200.
- The Average monthly rent for Plex's was \$699.
- The Average monthly rent for Single Family Residence's was \$1,265.
- The Average monthly rent for Townhomes was \$956.
- Average Days on Market was 41.