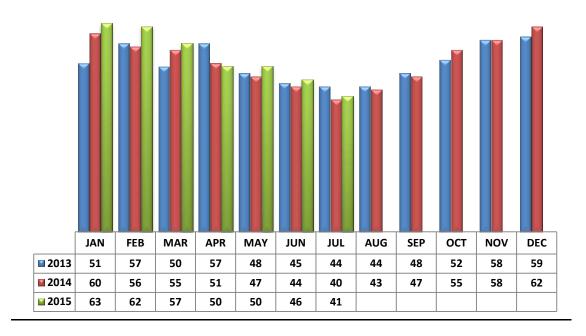

#### Average Days on Market/Listing for July 2015 Breakdown

- Total Active listings for July were 760.
- The number of properties rented this month was 462.
- The Average monthly rent for Apartments was \$515.
- The Average monthly rent for Condominiums was \$863.
- The Average monthly rent for Mobile Homes was \$695.
- The Average monthly rent for Manufactured Single Family Residence's was \$915.
- The Average monthly rent for Patio Homes was \$1,200.
- The Average monthly rent for Plex's was \$699.
- The Average monthly rent for Single Family Residence's was \$1,265.
- The Average monthly rent for Townhomes was \$956.
- Average Days on Market was 41.