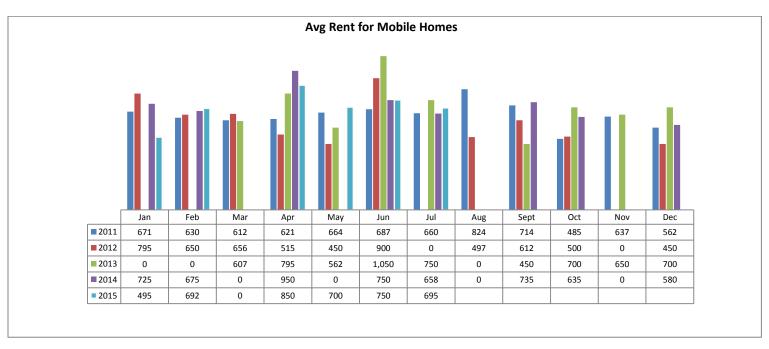

#### **Avg Rent for Mobile Homes July 2015**

- Total Active listings for July were 760.
- The number of properties rented this month was 462.
- The Average monthly rent for Apartments was \$515.
- The Average monthly rent for Condominiums was \$863.
- The Average monthly rent for Mobile Homes was \$695.
- The Average monthly rent for Manufactured Single Family Residence's was \$915.
- The Average monthly rent for Patio Homes was \$1,200.
- The Average monthly rent for Plex's was \$699.
- The Average monthly rent for Single Family Residence's was \$1,265.
- The Average monthly rent for Townhomes was \$956.
- Average Days on Market was 41.