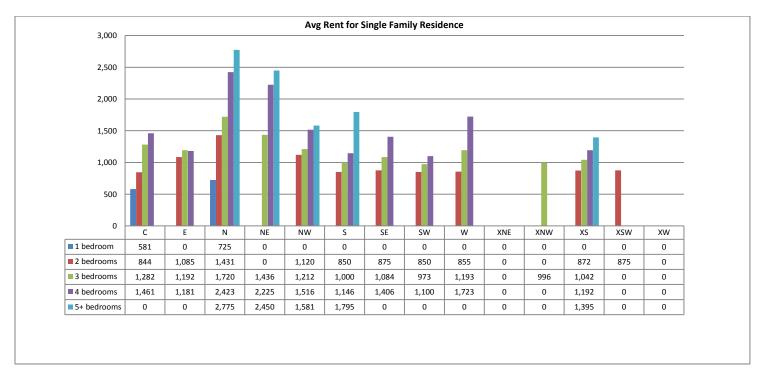

#### Avg Rent for SFR Homes July 2015

#### Average Single Family price per # of bedrooms - July 2015