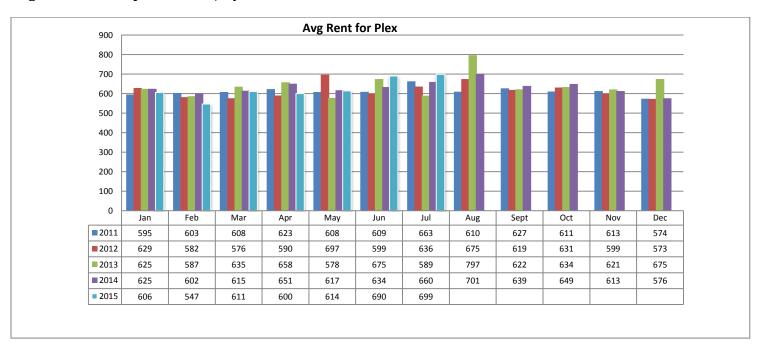

#### **Avg Rent for Multiplex Homes July 2015**

- Total Active listings for July were 760.
- The number of properties rented this month was 462.
- The Average monthly rent for Apartments was \$515.
- The Average monthly rent for Condominiums was \$863.
- The Average monthly rent for Mobile Homes was \$695.
- The Average monthly rent for Manufactured Single Family Residence's was \$915.
- The Average monthly rent for Patio Homes was \$1,200.
- The Average monthly rent for Plex's was \$699.
- The Average monthly rent for Single Family Residence's was \$1,265.
- The Average monthly rent for Townhomes was \$956.
- Average Days on Market was 41.