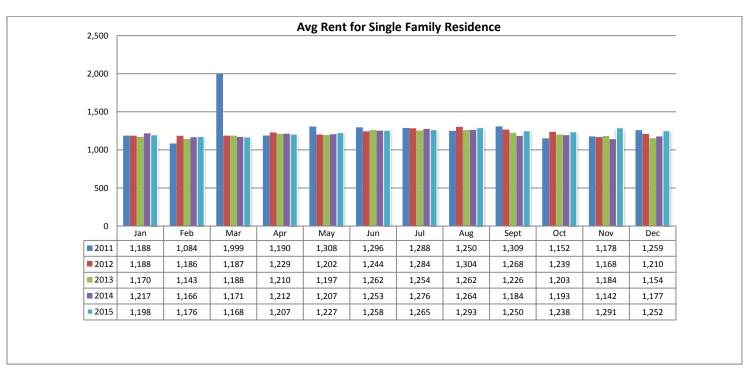

#### **Avg Rent for SFR Homes December 2015**

- Total Active listings for December were 594.
- The number of properties rented this month was 281.
- The Average monthly rent for Apartments was \$410.
- The Average monthly rent for Condominiums was \$857.
- The Average monthly rent for Mobile Homes was \$0.
- The Average monthly rent for Manufactured Single Family Residence's was \$768.
- The Average monthly rent for Patio Homes was \$0.
- The Average monthly rent for Plex's was \$613.
- The Average monthly rent for Single Family Residence's was \$1,252.
- The Average monthly rent for Townhomes was \$979.
- Average Days on Market was 54.