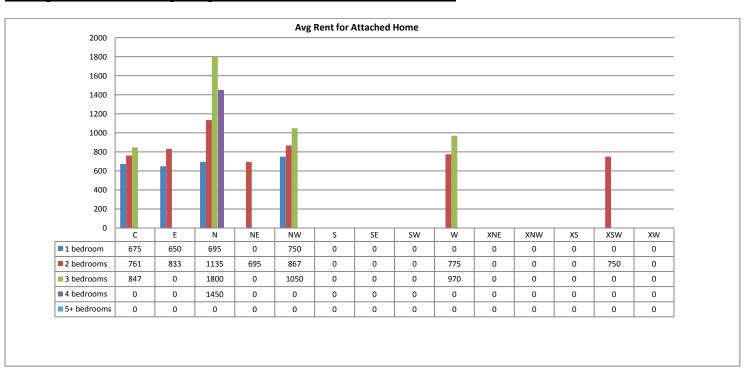

#### **Avg Rent for Mobile Homes December 2015**



#### **Avg Rent for MSFR December 2015**



#### **Avg Rent for Patio Homes December 2015**



#### **Avg Rent for Multiplex Homes December 2015**



#### **Avg Rent for SFR Homes December 2015**



#### **Avg Rent for Townhomes - December 2015**



#### Average Days on Market/Listing



| Area | Avg. DOM |
|------|----------|
| С    | 71       |
| E    | 56       |
| N    | 55       |
| NE   | 46       |
| NW   | 47       |
| S    | 56       |
| SE   | 39       |
| SW   | 67       |
| W    | 57       |
| XNE  | 0        |
| XNW  | 78       |
| XS   | 50       |
| XSW  | 31       |
| XW   | 0        |

#### Average Single Family price per # of bedrooms - December 2015



#### Average Attached Home price per # of bedrooms - December 2015



#### Average 2-Plex & Apartment price per # of bedrooms - December 2015



#### Average Days on Market/Listing for December 2015 Breakdown