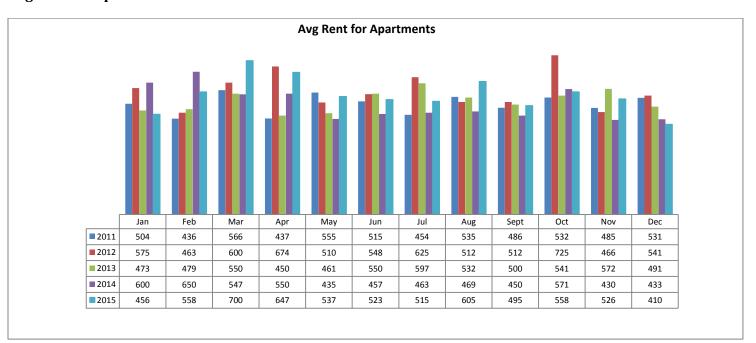

al Association of REALTORS®. REALTOR® is a registered collective membership mark which may only be used by professionals who are members and subscribe to its strict code of ethics.

#### **Rentals - Unfurnished Only**

#### Active Listings December 2015 - 594



#### Rented During December 2015 - 281



#### **Rented Listings for December 2015**



| Area | # of Listings |
|------|---------------|
| С    | 57            |
| E    | 22            |
| N    | 24            |
| NE   | 10            |
| NW   | 62            |
| S    | 15            |
| SE   | 34            |
| SW   | 13            |
| W    | 21            |
| XNE  | 0             |
| XNW  | 1             |
| XS   | 17            |
| XSW  | 5             |
| XW   | 0             |

#### **Avg Rent for Apartments December 2015**



#### **Avg Rent for Condos December 2015**



#### **Avg Rent for Mobile Homes December 2015**



#### **Avg Rent for MSFR December 2015**



#### **Avg Rent for Patio Homes December 2015**



#### **Avg Rent for Multiplex Homes December 2015**



#### **Avg Rent for SFR Homes December 2015**



#### **Avg Rent for Townhomes - December 2015**



#### Average Days on Market/Listing



| Area | Avg. DOM |
|------|----------|
| С    | 71       |
| E    | 56       |
| N    | 55       |
| NE   | 46       |
| NW   | 47       |
| S    | 56       |
| SE   | 39       |
| SW   | 67       |
| W    | 57       |
| XNE  | 0        |
| XNW  | 78       |
| XS   | 50       |
| XSW  | 31       |
| XW   | 0        |

#### Average Single Family price per # of bedrooms - December 2015



#### Average Attache