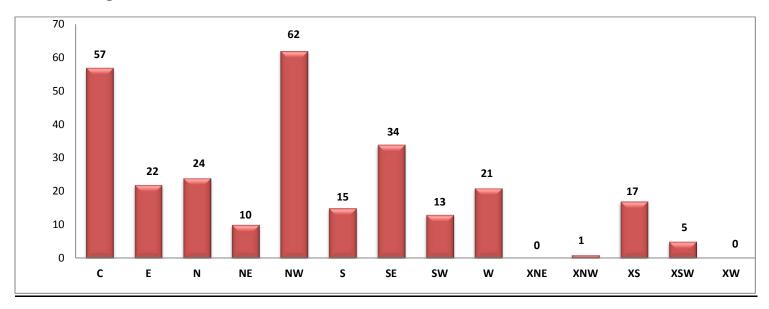

#### **Rented Listings for December 2015**

| Area | # of Listings |
|------|---------------|
| С    | 57            |
| E    | 22            |
| N    | 24            |
| NE   | 10            |
| NW   | 62            |
| S    | 15            |
| SE   | 34            |
| SW   | 13            |
| W    | 21            |
| XNE  | 0             |
| XNW  | 1             |
| XS   | 17            |
| XSW  | 5             |
| XW   | 0             |