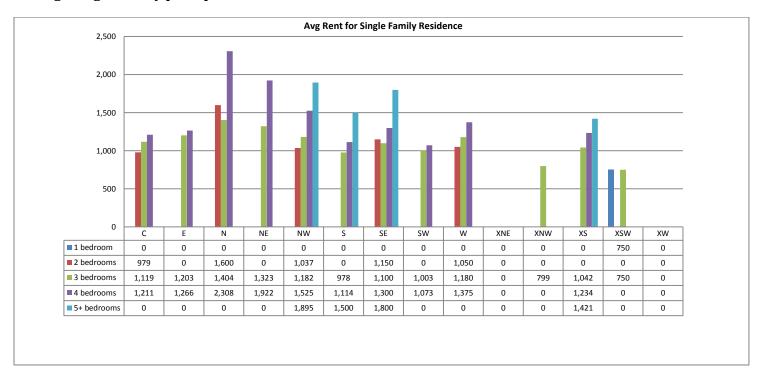

#### **Avg Rent for SFR Homes December 2015**

#### Average Single Family price per # of bedrooms - December 2015