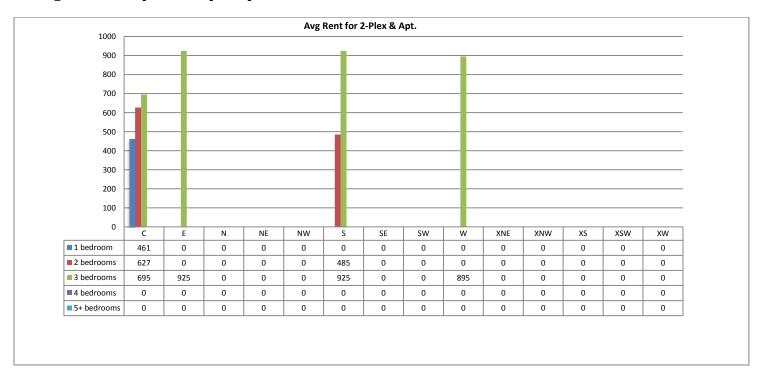

R December 2015**



#### **Avg Rent for Patio Homes December 2015**



#### **Avg Rent for Multiplex Homes December 2015**



#### **Avg Rent for SFR Homes December 2015**



#### **Avg Rent for Townhomes - December 2015**



#### Average Days on Market/Listing



| Area | Avg. DOM |
|------|----------|
| С    | 71       |
| E    | 56       |
| N    | 55       |
| NE   | 46       |
| NW   | 47       |
| S    | 56       |
| SE   | 39       |
| SW   | 67       |
| W    | 57       |
| XNE  | 0        |
| XNW  | 78       |
| XS   | 50       |
| XSW  | 31       |
| XW   | 0        |

#### Average Single Family price per # of bedrooms - December 2015



#### Average Attached Home price per # of bedrooms - December 2015



#### Average 2-Plex & Apartment price per # of bedrooms - December 2015



#### Average Days on Market/Listing for December 2015 Breakdown