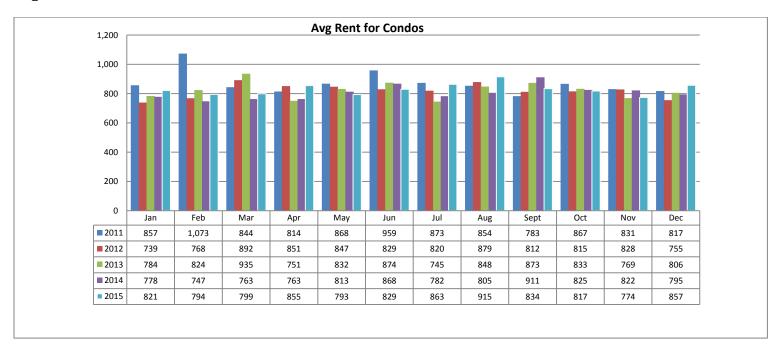

#### **Avg Rent for Condos December 2015**

- Total Active listings for December were 594.
- The number of properties rented this month was 281.
- The Average monthly rent for Apartments was \$410.
- The Average monthly rent for Condominiums was \$857.
- The Average monthly rent for Mobile Homes was \$0.
- The Average monthly rent for Manufactured Single Family Residence's was \$768.
- The Average monthly rent for Patio Homes was \$0.
- The Average monthly rent for Plex's was \$613.
- The Average monthly rent for Single Family Residence's was \$1,252.
- The Average monthly rent for Townhomes was \$979.
- Average Days on Market was 54.