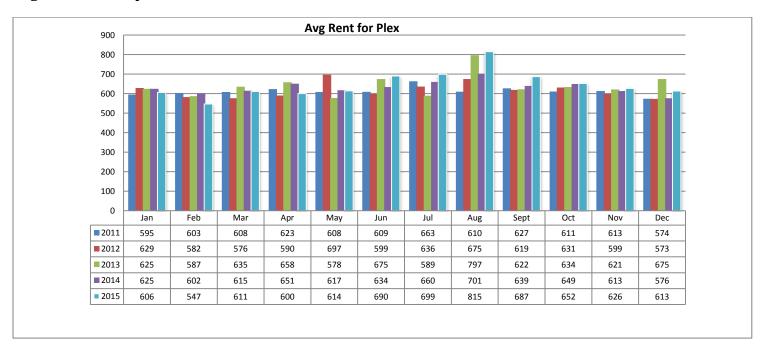

#### **Avg Rent for Multiplex Homes December 2015**

- Total Active listings for December were 594.
- The number of properties rented this month was 281.
- The Average monthly rent for Apartments was \$410.
- The Average monthly rent for Condominiums was \$857.
- The Average monthly rent for Mobile Homes was \$0.
- The Average monthly rent for Manufactured Single Family Residence's was \$768.
- The Average monthly rent for Patio Homes was \$0.
- The Average monthly rent for Plex's was \$613.
- The Average monthly rent for Single Family Residence's was \$1,252.
- The Average monthly rent for Townhomes was \$979.
- Average Days on Market was 54.