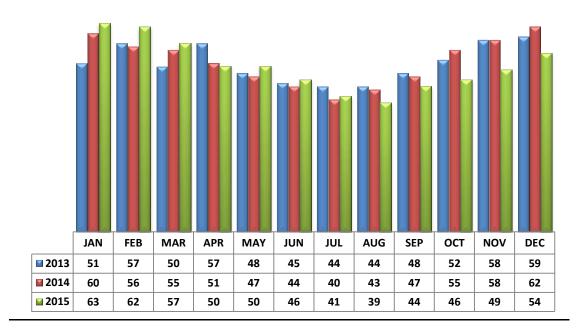

#### Average Days on Market/Listing for December 2015 Breakdown

- Total Active listings for December were 594.
- The number of properties rented this month was 281.
- The Average monthly rent for Apartments was \$410.
- The Average monthly rent for Condominiums was \$857.
- The Average monthly rent for Mobile Homes was \$0.
- The Average monthly rent for Manufactured Single Family Residence's was \$768.
- The Average monthly rent for Patio Homes was \$0.
- The Average monthly rent for Plex's was \$613.
- The Average monthly rent for Single Family Residence's was \$1,252.
- The Average monthly rent for Townhomes was \$979.
- Average Days on Market was 54.