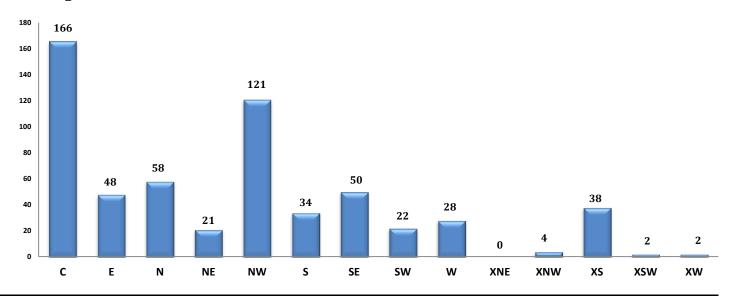

for Plex's was \$613.
- The Average monthly rent for Single Family Residence's was \$1,252.
- The Average monthly rent for Townhomes was \$979.
- Average Days on Market was 54.

Henry Zipf 2015 TARMLS President







The Tucson Multiple Listing Service, Inc. is a wholly owned subsidiary of the Tucson Association of REALTORS®, dedicated to providing a reliable real estate database for members and the public. The Association represents the interests of 5,400 professionals in the real estate industry, and is affiliated with the National Association of REALTORS®. REALTOR® is a registered collective membership mark which may only be used by professionals who are members and subscribe to its strict code of ethics.

#### **Rentals - Unfurnished Only**

#### Active Listings December 2015 - 594



#### Rented During December 2015 - 281



#### **Rented Listings for December 2015**



| Area | # of Listings |
|------|---------------|
| С    | 57            |
| E    | 22            |
| N    | 24            |
| NE   | 10            |
| NW   | 62            |
| S    | 15            |
| SE   | 34            |
| SW   | 13            |
| W    | 21            |
| XNE  | 0             |
| XNW  | 1             |
| XS   | 17            |
| XSW  | 5             |
| XW   | 0             |

#### **Avg Rent for Apartments December 2015**



#### **Avg Rent for Condos December 2015**



#### **Avg Rent for Mobile Homes December 2015**



#### **Avg Rent for MSFR December 2015**



#### **Avg Rent for Patio Homes December 2015**



#### **Avg Rent for Multiplex Homes December 2015**



#### **Avg