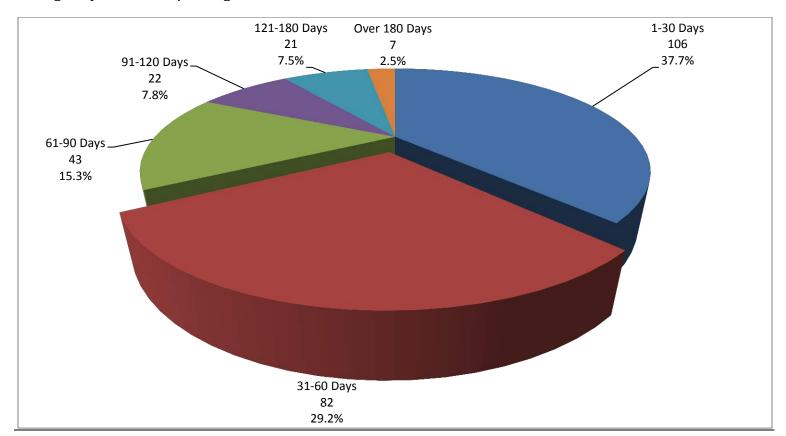

*



#### **Avg Rent for Multiplex Homes December 2015**



#### **Avg Rent for SFR Homes December 2015**



#### **Avg Rent for Townhomes - December 2015**



#### Average Days on Market/Listing



| Area | Avg. DOM |
|------|----------|
| С    | 71       |
| E    | 56       |
| N    | 55       |
| NE   | 46       |
| NW   | 47       |
| S    | 56       |
| SE   | 39       |
| SW   | 67       |
| W    | 57       |
| XNE  | 0        |
| XNW  | 78       |
| XS   | 50       |
| XSW  | 31       |
| XW   | 0        |

#### Average Single Family price per # of bedrooms - December 2015



#### Average Attached Home price per # of bedrooms - December 2015



#### Average 2-Plex & Apartment price per # of bedrooms - December 2015



#### Average Days on Market/Listing for December 2015 Breakdown