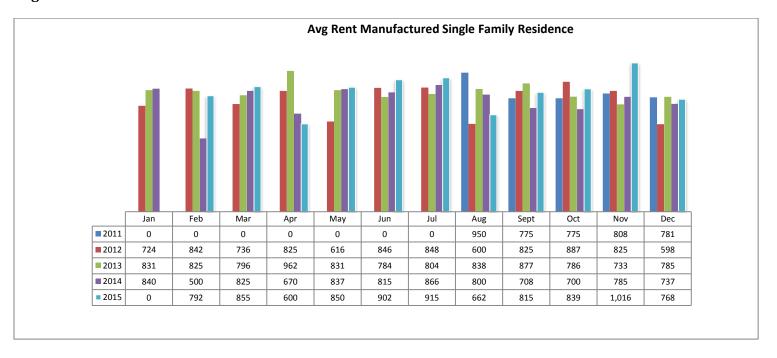

#### **Avg Rent for MSFR December 2015**

- Total Active listings for December were 594.
- The number of properties rented this month was 281.
- The Average monthly rent for Apartments was \$410.
- The Average monthly rent for Condominiums was \$857.
- The Average monthly rent for Mobile Homes was \$0.
- The Average monthly rent for Manufactured Single Family Residence's was \$768.
- The Average monthly rent for Patio Homes was \$0.
- The Average monthly rent for Plex's was \$613.
- The Average monthly rent for Single Family Residence's was \$1,252.
- The Average monthly rent for Townhomes was \$979.
- Average Days on Market was 54.