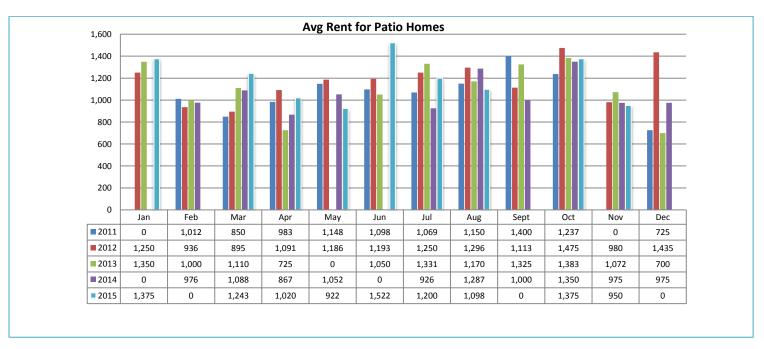

#### **Avg Rent for Patio Homes December 2015**

- Total Active listings for December were 594.
- The number of properties rented this month was 281.
- The Average monthly rent for Apartments was \$410.
- The Average monthly rent for Condominiums was \$857.
- The Average monthly rent for Mobile Homes was \$0.
- The Average monthly rent for Manufactured Single Family Residence's was \$768.
- The Average monthly rent for Patio Homes was \$0.
- The Average monthly rent for Plex's was \$613.
- The Average monthly rent for Single Family Residence's was \$1,252.
- The Average monthly rent for Townhomes was \$979.
- Average Days on Market was 54.