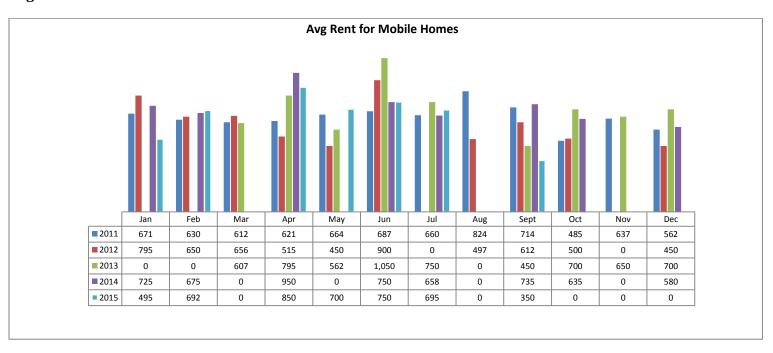

#### **Avg Rent for Mobile Homes December 2015**

- Total Active listings for December were 594.
- The number of properties rented this month was 281.
- The Average monthly rent for Apartments was \$410.
- The Average monthly rent for Condominiums was \$857.
- The Average monthly rent for Mobile Homes was \$0.
- The Average monthly rent for Manufactured Single Family Residence's was \$768.
- The Average monthly rent for Patio Homes was \$0.
- The Average monthly rent for Plex's was \$613.
- The Average monthly rent for Single Family Residence's was \$1,252.
- The Average monthly rent for Townhomes was \$979.
- Average Days on Market was 54.