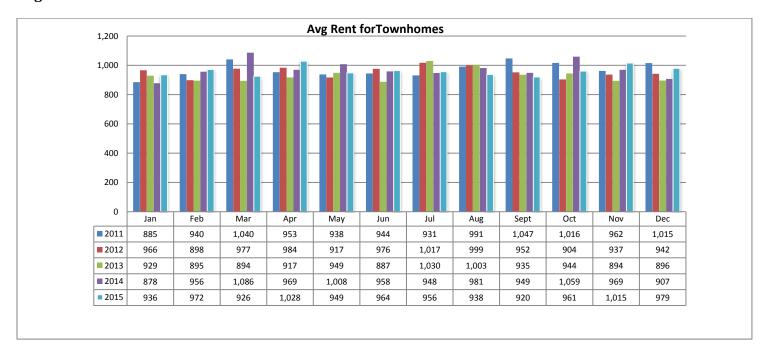

#### **Avg Rent for Townhomes - December 2015**

- Total Active listings for December were 594.
- The number of properties rented this month was 281.
- The Average monthly rent for Apartments was \$410.
- The Average monthly rent for Condominiums was \$857.
- The Average monthly rent for Mobile Homes was \$0.
- The Average monthly rent for Manufactured Single Family Residence's was \$768.
- The Average monthly rent for Patio Homes was \$0.
- The Average monthly rent for Plex's was \$613.
- The Average monthly rent for Single Family Residence's was \$1,252.
- The Average monthly rent for Townhomes was \$979.
- Average Days on Market was 54.