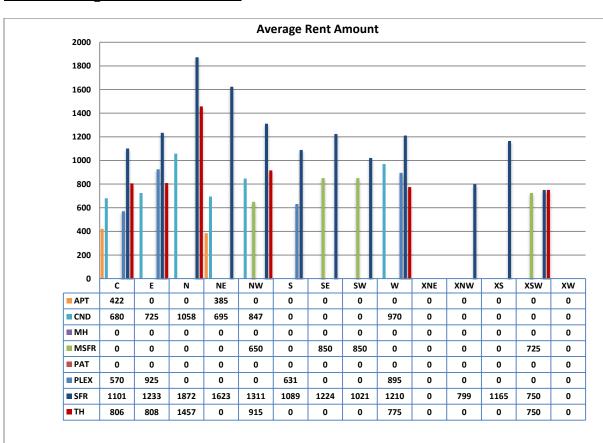

- Total Active listings for December were 594.
- The number of properties rented this month was 281.
- The Average monthly rent for Apartments was \$410.
- The Average monthly rent for Condominiums was \$857.
- The Average monthly rent for Mobile Homes was \$0.
- The Average monthly rent for Manufactured Single Family Residence's was \$768.
- The Average monthly rent for Patio Homes was \$0.
- The Average monthly rent for Plex's was \$613.
- The Average monthly rent for Single Family Residence's was \$1,252.
- The Average monthly rent for Townhomes was \$979.
- Average Days on Market was 54.