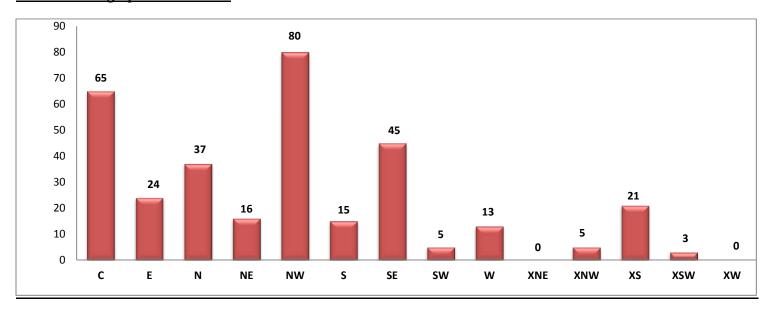

#### Rented During April 2015 - 329

#### **Rented Listings for April 2015**

| # of Listings |
|---------------|
| 65            |
| 24            |
| 37            |
| 16            |
| 80            |
| 15            |
| 45            |
| 5             |
| 13            |
| 0             |
| 5             |
| 21            |
| 3             |
| 0             |
|               |