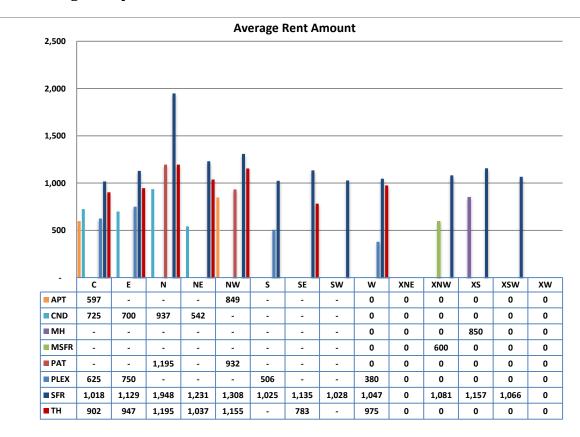

- Total Active listings for April were 814.
- The number of properties rented this month was 329.
- The Average monthly rent for Apartments was \$647.
- The Average monthly rent for Condominiums was \$855.
- The Average monthly rent for Mobile Homes was \$850.
- The Average monthly rent for Manufactured Single Family Residence's was \$600.
- The Average monthly rent for Patio Homes was \$1,020.
- The Average monthly rent for Plex's was \$600.
- The Average monthly rent for Single Family Residence's was \$1,207.
- The Average monthly rent for Townhomes was \$1,028.
- Average Days on Market was 50.

#### **Rentals - Unfurnished Only**