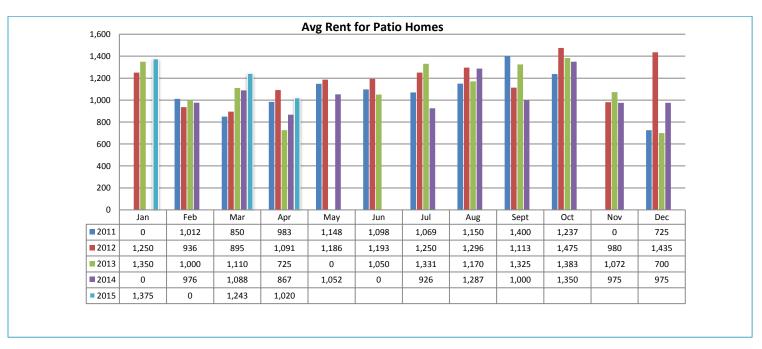

#### **Avg Rent for Patio Homes April 2015**

- Total Active listings for April were 814.
- The number of properties rented this month was 329.
- The Average monthly rent for Apartments was \$647.
- The Average monthly rent for Condominiums was \$855.
- The Average monthly rent for Mobile Homes was \$850.
- The Average monthly rent for Manufactured Single Family Residence's was \$600.
- The Average monthly rent for Patio Homes was \$1,020.
- The Average monthly rent for Plex's was \$600.
- The Average monthly rent for Single Family Residence's was \$1,207.
- The Average monthly rent for Townhomes was \$1,028.
- Average Days on Market was 50.