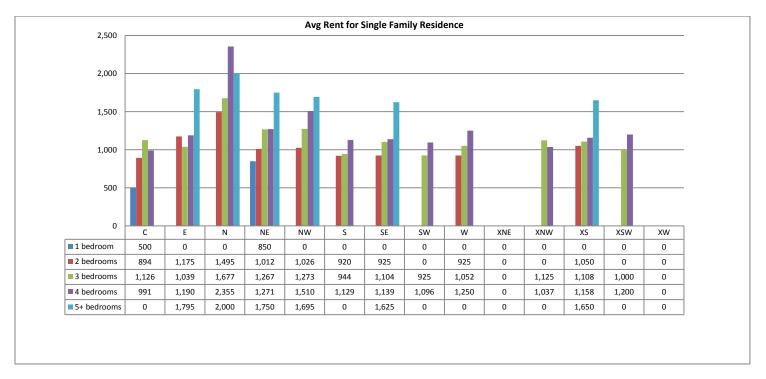

#### Avg Rent for SFR Homes April 2015

#### Average Single Family price per # of bedrooms - April 2015