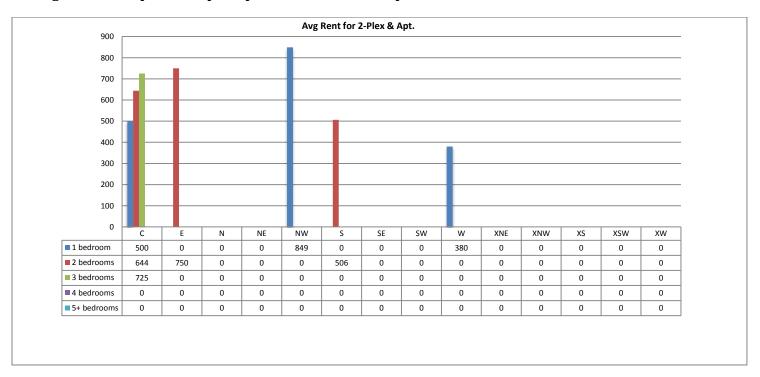

|
| С                | 60              |
| E                | 79              |
| 2                | 47              |
| NE               | 40              |
| NW               | 49              |
| S                | 41              |
| SE               | 28              |
| SW               | 25              |
| W                | 28              |
| XNE              | 0               |
| XNW              | 85              |
| XS               | 65              |
| XSW              | 103             |
| XW               | 0               |
| XNW<br>XS<br>XSW | 85<br>65<br>103 |

#### Average Single Family price per # of bedrooms - April 2015



#### Average Attached Home price per # of bedrooms - April 2015



#### Average 2-Plex & Apartment price per # of bedrooms - April 2015



#### Average Days on Market/Listing for April 2015 Breakdown