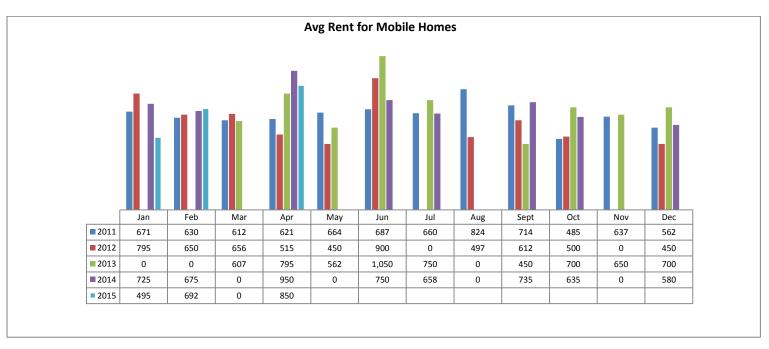

#### **Avg Rent for Mobile Homes April 2015**

- Total Active listings for April were 814.
- The number of properties rented this month was 329.
- The Average monthly rent for Apartments was \$647.
- The Average monthly rent for Condominiums was \$855.
- The Average monthly rent for Mobile Homes was \$850.
- The Average monthly rent for Manufactured Single Family Residence's was \$600.
- The Average monthly rent for Patio Homes was \$1,020.
- The Average monthly rent for Plex's was \$600.
- The Average monthly rent for Single Family Residence's was \$1,207.
- The Average monthly rent for Townhomes was \$1,028.
- Average Days on Market was 50.