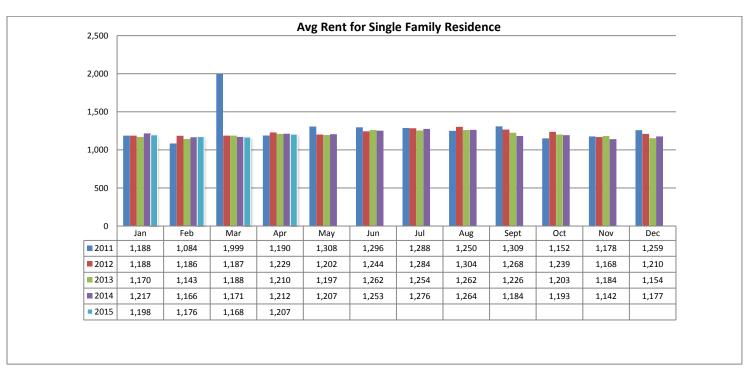

#### Avg Rent for SFR Homes April 2015

- Total Active listings for April were 814.
- The number of properties rented this month was 329.
- The Average monthly rent for Apartments was \$647.
- The Average monthly rent for Condominiums was \$855.
- The Average monthly rent for Mobile Homes was \$850.
- The Average monthly rent for Manufactured Single Family Residence's was \$600.
- The Average monthly rent for Patio Homes was \$1,020.
- The Average monthly rent for Plex's was \$600.
- The Average monthly rent for Single Family Residence's was \$1,207.
- The Average monthly rent for Townhomes was \$1,028.
- Average Days on Market was 50.