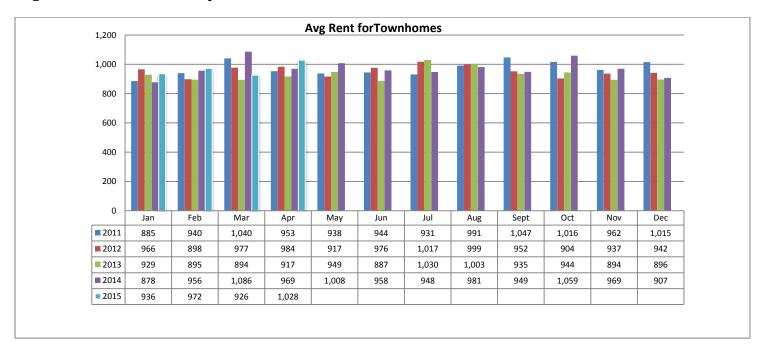

#### Avg Rent for Townhomes - April 2015

- Total Active listings for April were 814.
- The number of properties rented this month was 329.
- The Average monthly rent for Apartments was \$647.
- The Average monthly rent for Condominiums was \$855.
- The Average monthly rent for Mobile Homes was \$850.
- The Average monthly rent for Manufactured Single Family Residence's was \$600.
- The Average monthly rent for Patio Homes was \$1,020.
- The Average monthly rent for Plex's was \$600.
- The Average monthly rent for Single Family Residence's was \$1,207.
- The Average monthly rent for Townhomes was \$1,028.
- Average Days on Market was 50.