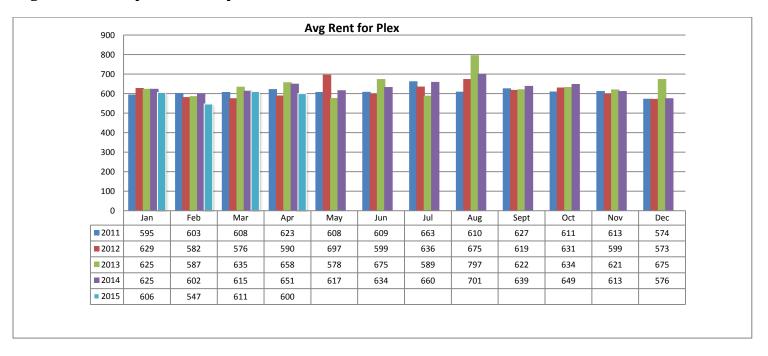

#### **Avg Rent for Multiplex Homes April 2015**

- Total Active listings for April were 814.
- The number of properties rented this month was 329.
- The Average monthly rent for Apartments was \$647.
- The Average monthly rent for Condominiums was \$855.
- The Average monthly rent for Mobile Homes was \$850.
- The Average monthly rent for Manufactured Single Family Residence's was \$600.
- The Average monthly rent for Patio Homes was \$1,020.
- The Average monthly rent for Plex's was \$600.
- The Average monthly rent for Single Family Residence's was \$1,207.
- The Average monthly rent for Townhomes was \$1,028.
- Average Days on Market was 50.