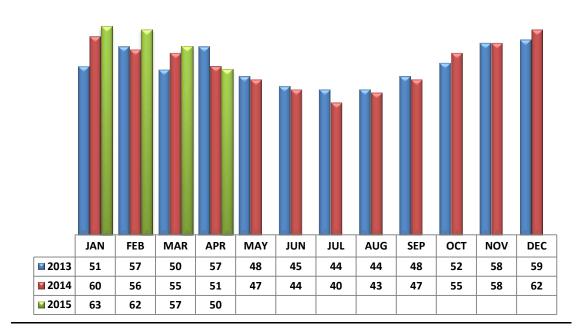

l 2015 - 814



#### Rented During April 2015 - 329



#### **Rented Listings for April 2015**



| # of Listings |
|---------------|
| 65            |
| 24            |
| 37            |
| 16            |
| 80            |
| 15            |
| 45            |
| 5             |
| 13            |
| 0             |
| 5             |
| 21            |
| 3             |
| 0             |
|               |

#### Avg Rent for Apartments April 2015



#### **Avg Rent for Condos April 2015**



#### **Avg Rent for Mobile Homes April 2015**



#### Avg Rent for MSFR April 2015



#### **Avg Rent for Patio Homes April 2015**



#### **Avg Rent for Multiplex Homes April 2015**



#### Avg Rent for SFR Homes April 2015



#### Avg Rent for Townhomes - April 2015



#### Average Days on Market/Listing



|                  | 1               |
|------------------|-----------------|
| Area             | Avg. DOM        |
| С                | 60              |
| E                | 79              |
| 2                | 47              |
| NE               | 40              |
| NW               | 49              |
| S                | 41              |
| SE               | 28              |
| SW               | 25              |
| W                | 28              |
| XNE              | 0               |
| XNW              | 85              |
| XS               | 65              |
| XSW              | 103             |
| XW               | 0               |
| XNW<br>XS<br>XSW | 85<br>65<br>103 |

#### Average Single Family price per # of bedrooms - April 2015



#### Average Attached Home p