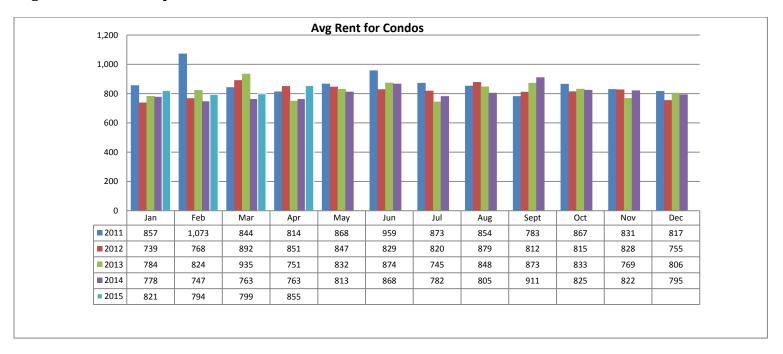

#### **Avg Rent for Condos April 2015**

- Total Active listings for April were 814.
- The number of properties rented this month was 329.
- The Average monthly rent for Apartments was \$647.
- The Average monthly rent for Condominiums was \$855.
- The Average monthly rent for Mobile Homes was \$850.
- The Average monthly rent for Manufactured Single Family Residence's was \$600.
- The Average monthly rent for Patio Homes was \$1,020.
- The Average monthly rent for Plex's was \$600.
- The Average monthly rent for Single Family Residence's was \$1,207.
- The Average monthly rent for Townhomes was \$1,028.
- Average Days on Market was 50.