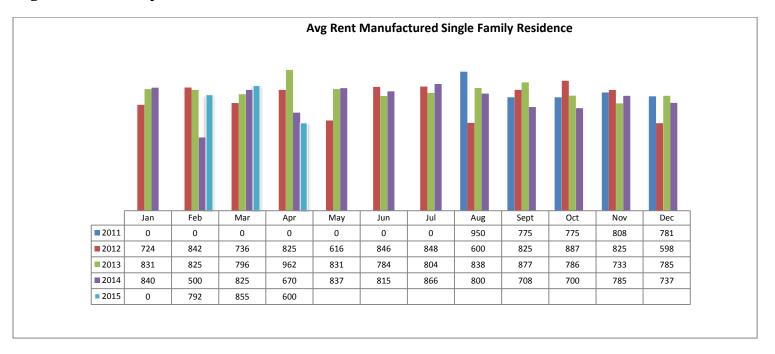

#### Avg Rent for MSFR April 2015

- Total Active listings for April were 814.
- The number of properties rented this month was 329.
- The Average monthly rent for Apartments was \$647.
- The Average monthly rent for Condominiums was \$855.
- The Average monthly rent for Mobile Homes was \$850.
- The Average monthly rent for Manufactured Single Family Residence's was \$600.
- The Average monthly rent for Patio Homes was \$1,020.
- The Average monthly rent for Plex's was \$600.
- The Average monthly rent for Single Family Residence's was \$1,207.
- The Average monthly rent for Townhomes was \$1,028.
- Average Days on Market was 50.