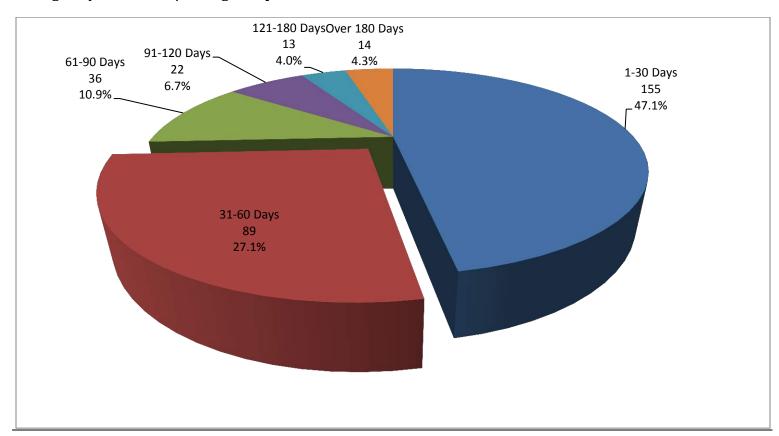

| 79              |
| 2                | 47              |
| NE               | 40              |
| NW               | 49              |
| S                | 41              |
| SE               | 28              |
| SW               | 25              |
| W                | 28              |
| XNE              | 0               |
| XNW              | 85              |
| XS               | 65              |
| XSW              | 103             |
| XW               | 0               |
| XNW<br>XS<br>XSW | 85<br>65<br>103 |

#### Average Single Family price per # of bedrooms - April 2015



#### Average Attached Home price per # of bedrooms - April 2015



#### Average 2-Plex & Apartment price per # of bedrooms - April 2015



#### Average Days on Market/Listing for April 2015 Breakdown