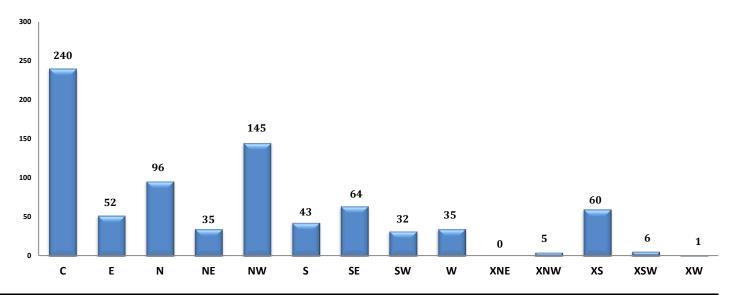

t for Plex's was \$600.
- The Average monthly rent for Single Family Residence's was \$1,207.
- The Average monthly rent for Townhomes was \$1,028.
- Average Days on Market was 50.

Henry Zipf 2015 TARMLS President







The Tucson Multiple Listing Service, Inc. is a wholly owned subsidiary of the Tucson Association of REALTORS®, dedicated to providing a reliable real estate database for members and the public. The Association represents the interests of 5,400 professionals in the real estate industry, and is affiliated with the National Association of REALTORS®. REALTOR® is a registered collective membership mark which may only be used by professionals who are members and subscribe to its strict code of ethics.

#### **Rentals - Unfurnished Only**

#### Active Listings April 2015 - 814



#### Rented During April 2015 - 329



#### **Rented Listings for April 2015**



| # of Listings |
|---------------|
| 65            |
| 24            |
| 37            |
| 16            |
| 80            |
| 15            |
| 45            |
| 5             |
| 13            |
| 0             |
| 5             |
| 21            |
| 3             |
| 0             |
|               |

#### Avg Rent for Apartments April 2015



#### **Avg Rent for Condos April 2015**



#### **Avg Rent for Mobile Homes April 2015**



#### Avg Rent for MSFR April 2015



#### **Avg Rent for Patio Homes April 2015**



#### **Avg Rent for Multiplex Homes April 2015**



#### Avg Rent for SFR Homes April 2015



#### Avg Rent for Townhomes - April 2015



#### Average Days on Market/Listing



|