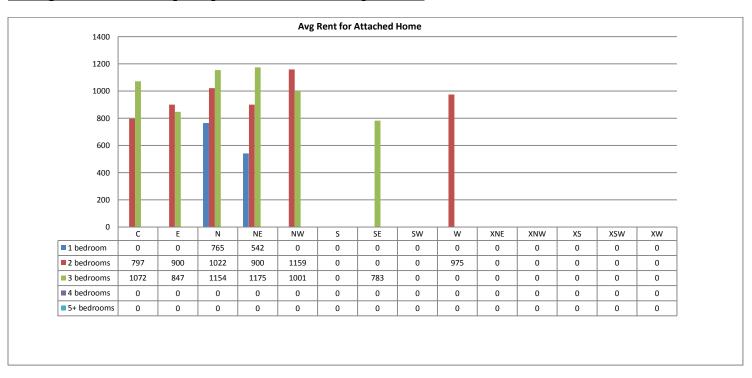

|
|------------------|-----------------|
| Area             | Avg. DOM        |
| С                | 60              |
| E                | 79              |
| 2                | 47              |
| NE               | 40              |
| NW               | 49              |
| S                | 41              |
| SE               | 28              |
| SW               | 25              |
| W                | 28              |
| XNE              | 0               |
| XNW              | 85              |
| XS               | 65              |
| XSW              | 103             |
| XW               | 0               |
| XNW<br>XS<br>XSW | 85<br>65<br>103 |

#### Average Single Family price per # of bedrooms - April 2015



#### Average Attached Home price per # of bedrooms - April 2015



#### Average 2-Plex & Apartment price per # of bedrooms - April 2015



#### Average Days on Market/Listing for April 2015 Breakdown