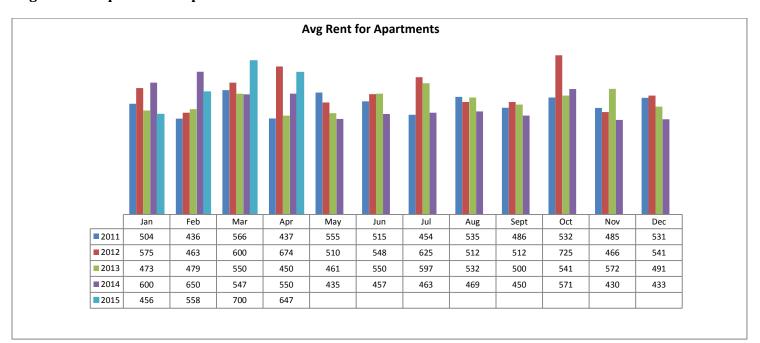

represents the interests of 5,400 professionals in the real estate industry, and is affiliated with the National Association of REALTORS®. REALTOR® is a registered collective membership mark which may only be used by professionals who are members and subscribe to its strict code of ethics.

#### **Rentals - Unfurnished Only**

#### Active Listings April 2015 - 814



#### Rented During April 2015 - 329



#### **Rented Listings for April 2015**



| # of Listings |
|---------------|
| 65            |
| 24            |
| 37            |
| 16            |
| 80            |
| 15            |
| 45            |
| 5             |
| 13            |
| 0             |
| 5             |
| 21            |
| 3             |
| 0             |
|               |

#### Avg Rent for Apartments April 2015



#### **Avg Rent for Condos April 2015**



#### **Avg Rent for Mobile Homes April 2015**



#### Avg Rent for MSFR April 2015



#### **Avg Rent for Patio Homes April 2015**



#### **Avg Rent for Multiplex Homes April 2015**



#### Avg Rent for SFR Homes April 2015



#### Avg Rent for Townhomes - April 2015



#### Average Days on Market/Listing



|                  | 1               |
|------------------|-----------------|
| Area             | Avg. DOM        |
| С                | 60              |
| E                | 79              |
| 2                | 47              |
| NE               | 40              |
| NW               | 49              |
| S                | 41              |
| SE               | 28              |
| SW               | 25              |
| W