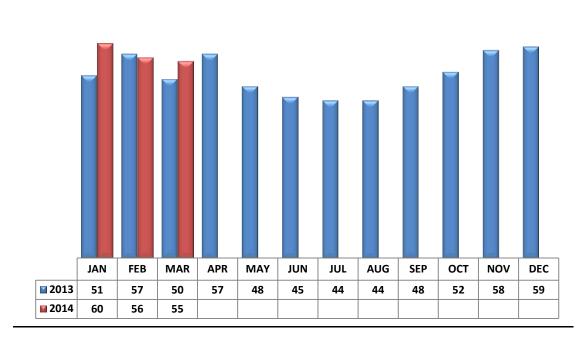

#### Active Listings, March 2014 - 794

#### Rented During March 2014 - 379

| Area | # of Listings |
|------|---------------|
| С    | 76            |
| Е    | 28            |
| Ν    | 35            |
| NE   | 9             |
| NW   | 80            |
| S    | 28            |
| SE   | 58            |
| SW   | 17            |
| W    | 16            |
| XNE  | 0             |
| XNW  | 4             |
| XS   | 27            |
| XSW  | 1             |
| XW   | 0             |