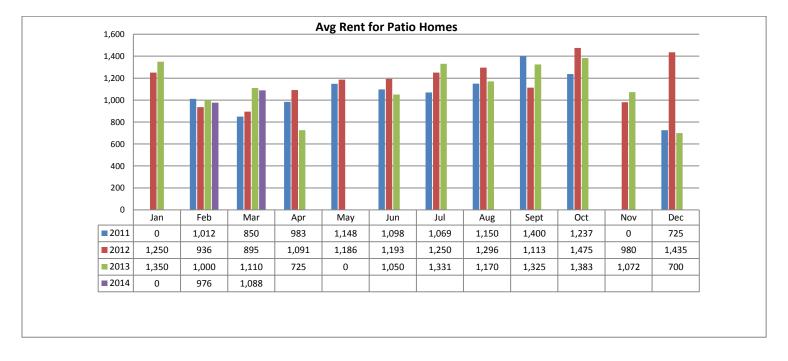

Below are some highlights from the March Rental Statistics:

- Total Active listings for March were 794.
- The number of properties rented this month was 379.
- The Average monthly rent for Apartments was \$547.
- The Average monthly rent for Condominiums was \$763.
- The Average monthly rent for Mobile Homes was \$0.
- The Average monthly rent for Manufactured Single Family Residence's was \$825.
- The Average monthly rent for Patio Homes was \$1,088.
- The Average monthly rent for Plex's was \$615.
- The Average monthly rent for Single Family Residence's was \$1,171.
- The Average monthly rent for Townhomes was \$1,086.
- Average Days on Market was 55.

#### Avg Rent for Patio Homes March 2014