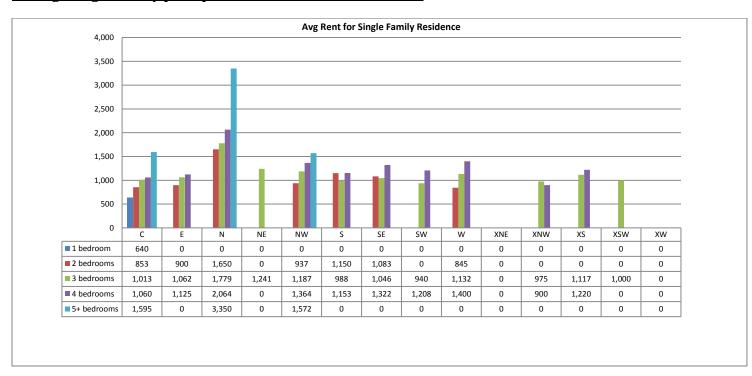

#### Average Single Family price per # of bedrooms - March 2014

Below are some highlights from the March Rental Statistics:

- Total Active listings for March were 794.
- The number of properties rented this month was 379.
- The Average monthly rent for Apartments was \$547.
- The Average monthly rent for Condominiums was \$763.
- The Average monthly rent for Mobile Homes was \$0.
- The Average monthly rent for Manufactured Single Family Residence's was \$825.
- The Average monthly rent for Patio Homes was \$1,088.
- The Average monthly rent for Plex's was \$615.
- The Average monthly rent for Single Family Residence's was \$1,171.
- The Average monthly rent for Townhomes was \$1,086.
- Average Days on Market was 55.