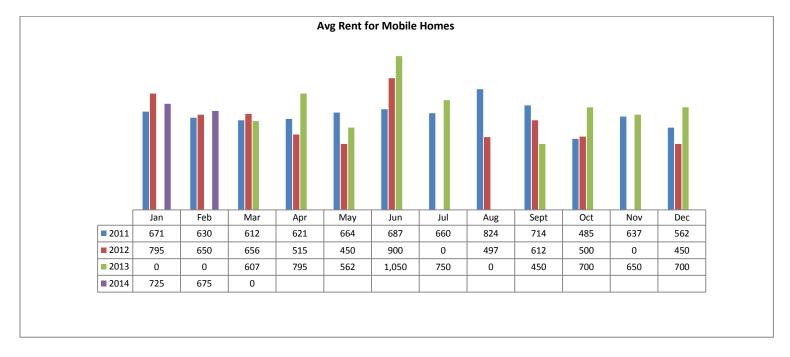

Below are some highlights from the March Rental Statistics:

- Total Active listings for March were 794.
- The number of properties rented this month was 379.
- The Average monthly rent for Apartments was \$547.
- The Average monthly rent for Condominiums was \$763.
- The Average monthly rent for Mobile Homes was \$0.
- The Average monthly rent for Manufactured Single Family Residence's was \$825.
- The Average monthly rent for Patio Homes was \$1,088.
- The Average monthly rent for Plex's was \$615.
- The Average monthly rent for Single Family Residence's was \$1,171.
- The Average monthly rent for Townhomes was \$1,086.
- Average Days on Market was 55.

#### Avg Rent for Mobile Homes March 2014