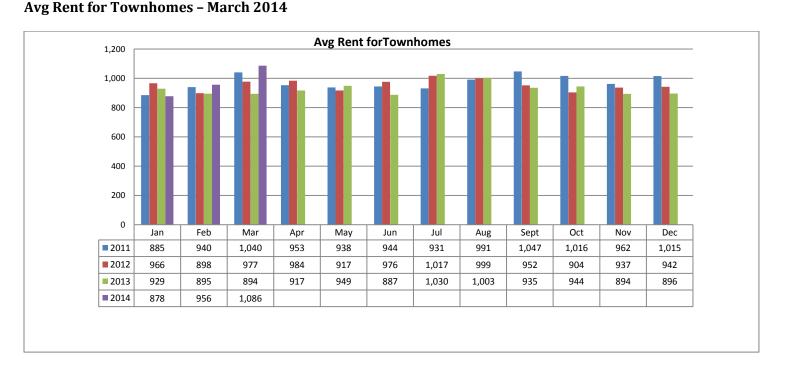

Below are some highlights from the March Rental Statistics:

- Total Active listings for March were 794.
- The number of properties rented this month was 379.
- The Average monthly rent for Apartments was \$547.
- The Average monthly rent for Condominiums was \$763.
- The Average monthly rent for Mobile Homes was \$0.
- The Average monthly rent for Manufactured Single Family Residence's was \$825.
- The Average monthly rent for Patio Homes was \$1,088.
- The Average monthly rent for Plex's was \$615.
- The Average monthly rent for Single Family Residence's was \$1,171.
- The Average monthly rent for Townhomes was \$1,086.
- Average Days on Market was 55.