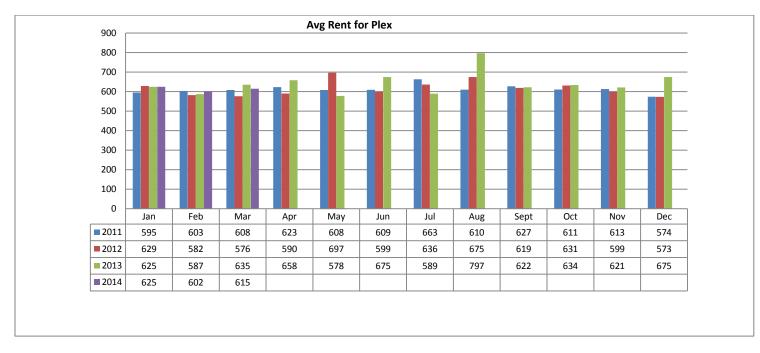

Below are some highlights from the March Rental Statistics:

- Total Active listings for March were 794.
- The number of properties rented this month was 379.
- The Average monthly rent for Apartments was \$547.
- The Average monthly rent for Condominiums was \$763.
- The Average monthly rent for Mobile Homes was \$0.
- The Average monthly rent for Manufactured Single Family Residence's was \$825.
- The Average monthly rent for Patio Homes was \$1,088.
- The Average monthly rent for Plex's was \$615.
- The Average monthly rent for Single Family Residence's was \$1,171.
- The Average monthly rent for Townhomes was \$1,086.
- Average Days on Market was 55.