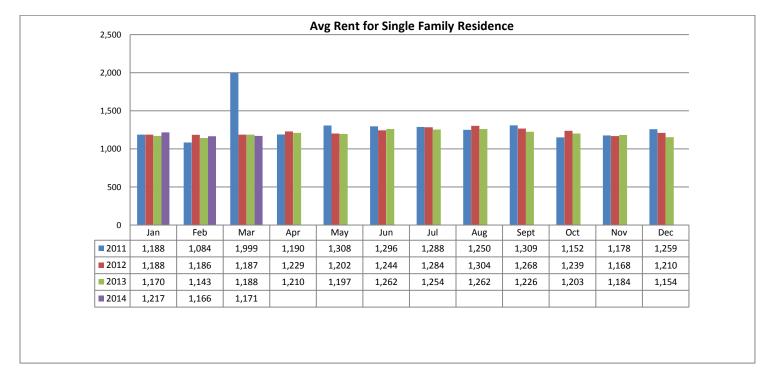

Below are some highlights from the March Rental Statistics:

- Total Active listings for March were 794.
- The number of properties rented this month was 379.
- The Average monthly rent for Apartments was \$547.
- The Average monthly rent for Condominiums was \$763.
- The Average monthly rent for Mobile Homes was \$0.
- The Average monthly rent for Manufactured Single Family Residence's was \$825.
- The Average monthly rent for Patio Homes was \$1,088.
- The Average monthly rent for Plex's was \$615.
- The Average monthly rent for Single Family Residence's was \$1,171.
- The Average monthly rent for Townhomes was \$1,086.
- Average Days on Market was 55.

#### Avg Rent for SFR Homes March2014