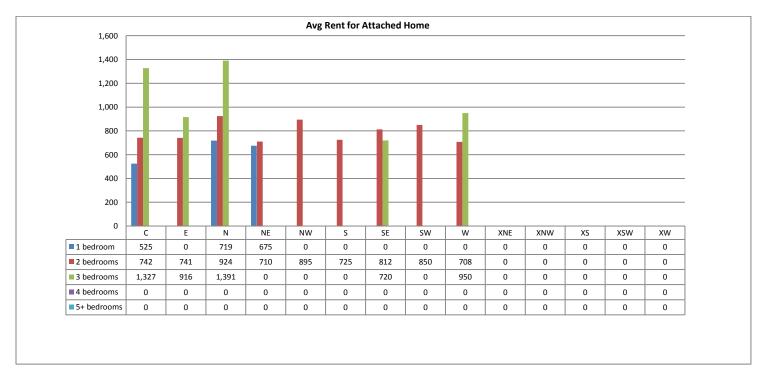

#### Average Attached Home price per # of bedrooms - March2014

Below are some highlights from the March Rental Statistics:

- Total Active listings for March were 794.
- The number of properties rented this month was 379.
- The Average monthly rent for Apartments was \$547.
- The Average monthly rent for Condominiums was \$763.
- The Average monthly rent for Mobile Homes was \$0.
- The Average monthly rent for Manufactured Single Family Residence's was \$825.
- The Average monthly rent for Patio Homes was \$1,088.
- The Average monthly rent for Plex's was \$615.
- The Average monthly rent for Single Family Residence's was \$1,171.
- The Average monthly rent for Townhomes was \$1,086.
- Average Days on Market was 55.