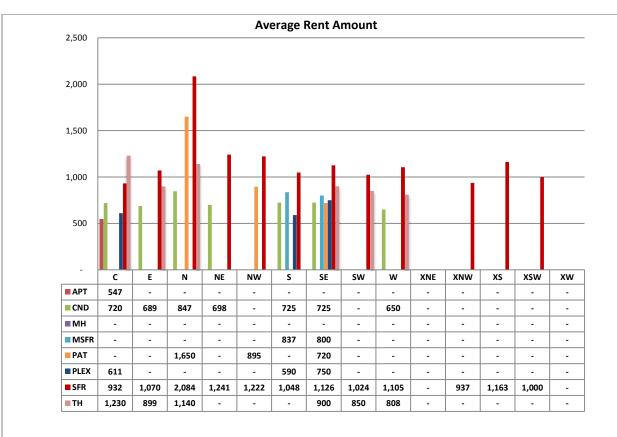

Below are some highlights from the March Rental Statistics:

- Total Active listings for March were 794.
- The number of properties rented this month was 379.
- The Average monthly rent for Apartments was \$547.
- The Average monthly rent for Condominiums was \$763.
- The Average monthly rent for Mobile Homes was \$0.
- The Average monthly rent for Manufactured Single Family Residence's was \$825.
- The Average monthly rent for Patio Homes was \$1,088.
- The Average monthly rent for Plex's was \$615.
- The Average monthly rent for Single Family Residence's was \$1,171.
- The Average monthly rent for Townhomes was \$1,086.
- Average Days on Market was 55.

#### **Rentals - Unfurnished Only**