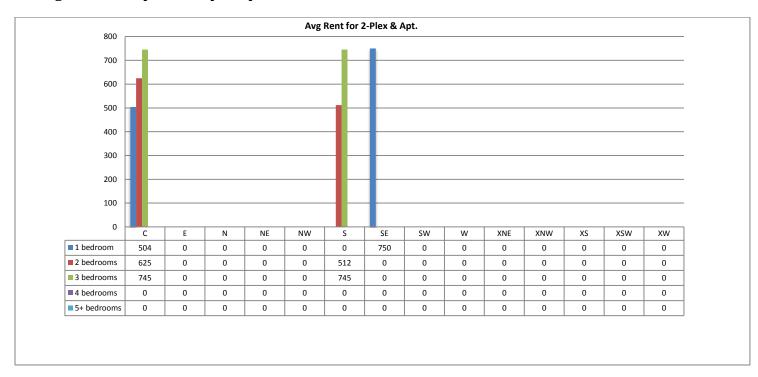

#### Average 2-Plex & Apartment price per # of bedrooms - March 2014

Below are some highlights from the March Rental Statistics:

- Total Active listings for March were 794.
- The number of properties rented this month was 379.
- The Average monthly rent for Apartments was \$547.
- The Average monthly rent for Condominiums was \$763.
- The Average monthly rent for Mobile Homes was \$0.
- The Average monthly rent for Manufactured Single Family Residence's was \$825.
- The Average monthly rent for Patio Homes was \$1,088.
- The Average monthly rent for Plex's was \$615.
- The Average monthly rent for Single Family Residence's was \$1,171.
- The Average monthly rent for Townhomes was \$1,086.
- Average Days on Market was 55.