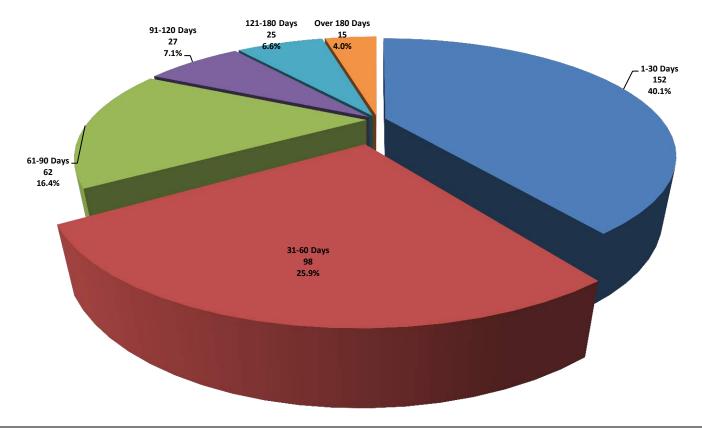

#### Average Days on Market/Listing for March 2014 Breakdown

PLEASE NOTE: The data contained in this report is dynamic in nature and therefore subject to change and adjustment with the passage of time. These figures and charts are an approximation of the flow of business as observed through the Tucson Association of REALTORS® Multiple Listing Service. This report does not represent all real estate activity in the area as it does not include unrepresented sales, commercial sales or a substantial portion of new home sales. Though the data and materials presented here are deemed to be substantially correct, neither the Tucson Association of REALTORS® nor the MLS guarantees, or is in any way responsible for its accuracy.