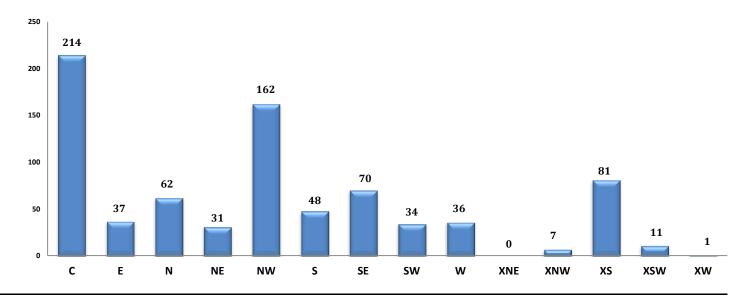

for Plex's was \$615.
- The Average monthly rent for Single Family Residence's was \$1,171.
- The Average monthly rent for Townhomes was \$1,086.
- Average Days on Market was 55.

Kim Clifton 2014 TARMLS President







The Tucson Multiple Listing Service, Inc. is a wholly owned subsidiary of the Tucson Association of REALTORS®, dedicated to providing a reliable real estate database for members and the public. The Association represents the interests of 5,400 professionals in the real estate industry, and is affiliated with the National Association of REALTORS®. REALTOR® is a registered collective membership mark which may only be used by professionals who are members and subscribe to its strict code of ethics.

#### **Rentals - Unfurnished Only**

#### Active Listings, March 2014 - 794



#### Rented During March 2014 - 379







| Area | # of Listings |
|------|---------------|
| С    | 76            |
| Е    | 28            |
| Ν    | 35            |
| NE   | 9             |
| NW   | 80            |
| S    | 28            |
| SE   | 58            |
| SW   | 17            |
| W    | 16            |
| XNE  | 0             |
| XNW  | 4             |
| XS   | 27            |
| XSW  | 1             |
| XW   | 0             |

#### Avg Rent for Apartments March 2014



#### **Avg Rent for Condos March 2014**



#### Avg Rent for Mobile Homes March 2014



#### Avg Rent for MSFR March 2014



#### Avg Rent for Patio Homes March 2014







#### Avg Rent for SFR Homes March2014





## Average Days on Market/Listing



| Area | Avg. DOM |
|------|----------|
| С    | 63