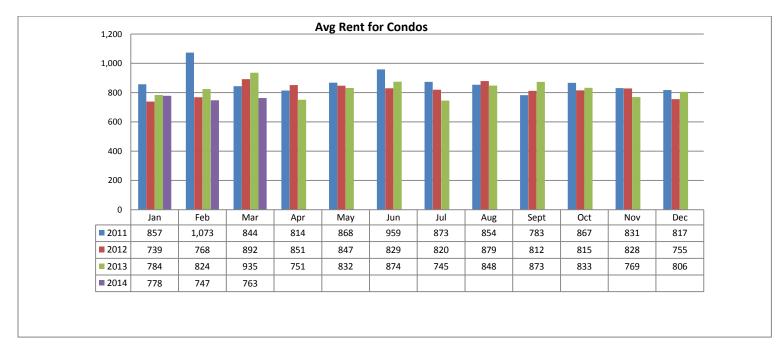

Below are some highlights from the March Rental Statistics:

- Total Active listings for March were 794.
- The number of properties rented this month was 379.
- The Average monthly rent for Apartments was \$547.
- The Average monthly rent for Condominiums was \$763.
- The Average monthly rent for Mobile Homes was \$0.
- The Average monthly rent for Manufactured Single Family Residence's was \$825.
- The Average monthly rent for Patio Homes was \$1,088.
- The Average monthly rent for Plex's was \$615.
- The Average monthly rent for Single Family Residence's was \$1,171.
- The Average monthly rent for Townhomes was \$1,086.
- Average Days on Market was 55.

#### **Avg Rent for Condos March 2014**