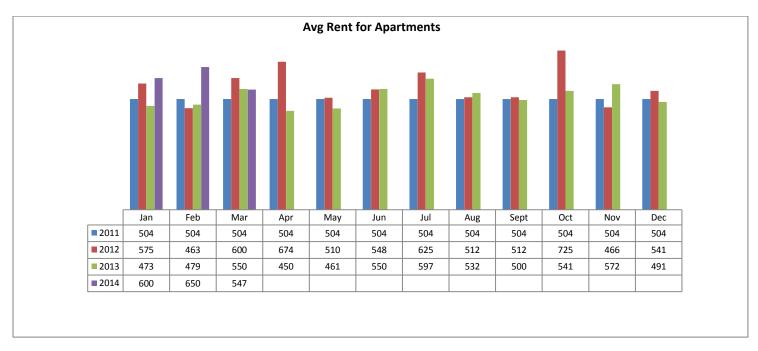

eal estate industry, and is affiliated with the National Association of REALTORS®. REALTOR® is a registered collective membership mark which may only be used by professionals who are members and subscribe to its strict code of ethics.

#### **Rentals - Unfurnished Only**

#### Active Listings, March 2014 - 794



#### Rented During March 2014 - 379







| Area | # of Listings |
|------|---------------|
| С    | 76            |
| Е    | 28            |
| Ν    | 35            |
| NE   | 9             |
| NW   | 80            |
| S    | 28            |
| SE   | 58            |
| SW   | 17            |
| W    | 16            |
| XNE  | 0             |
| XNW  | 4             |
| XS   | 27            |
| XSW  | 1             |
| XW   | 0             |

#### Avg Rent for Apartments March 2014



#### **Avg Rent for Condos March 2014**



#### Avg Rent for Mobile Homes March 2014



#### Avg Rent for MSFR March 2014



#### Avg Rent for Patio Homes March 2014







#### Avg Rent for SFR Homes March2014





## Average Days on Market/Listing



| Area | Avg. DOM |
|------|----------|
| С    | 63       |
| E    | 44       |
| N    | 62       |
| NE   | 68       |
| NW   | 50       |
| S    | 32       |
| SE   | 58       |
| SW   | 50       |
| W    | 49       |
| XNE  | 0        |
| XNW  | 49       |
| XS   | 77       |
| XSW  | 7        |
| XW   | 0        |



#### Average Single Family price per # of bedrooms - March 2014

#### Average Attached Home price per # of bedrooms - March2014





#### Average 2-Plex & Apartment price per # of bedrooms - March 2014

#### Average Days o