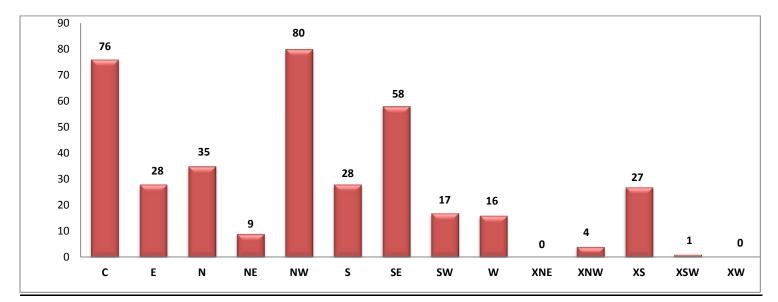

#### Rented During March 2014 - 379

| Area | # of Listings |
|------|---------------|
| С    | 76            |
| Е    | 28            |
| Ν    | 35            |
| NE   | 9             |
| NW   | 80            |
| S    | 28            |
| SE   | 58            |
| SW   | 17            |
| W    | 16            |
| XNE  | 0             |
| XNW  | 4             |
| XS   | 27            |
| XSW  | 1             |
| XW   | 0             |