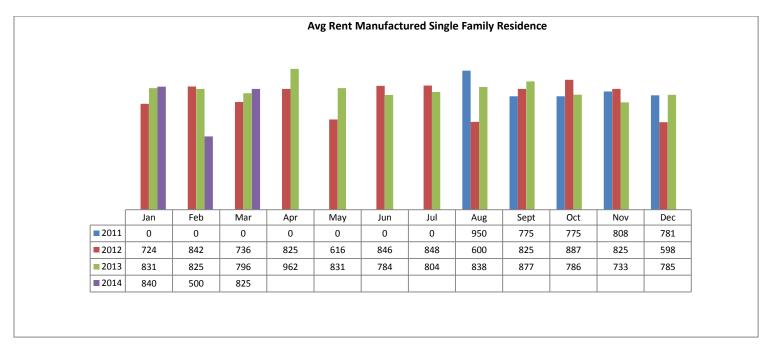

Below are some highlights from the March Rental Statistics:

- Total Active listings for March were 794.
- The number of properties rented this month was 379.
- The Average monthly rent for Apartments was \$547.
- The Average monthly rent for Condominiums was \$763.
- The Average monthly rent for Mobile Homes was \$0.
- The Average monthly rent for Manufactured Single Family Residence's was \$825.
- The Average monthly rent for Patio Homes was \$1,088.
- The Average monthly rent for Plex's was \$615.
- The Average monthly rent for Single Family Residence's was \$1,171.
- The Average monthly rent for Townhomes was \$1,086.
- Average Days on Market was 55.

#### Avg Rent for MSFR March 2014