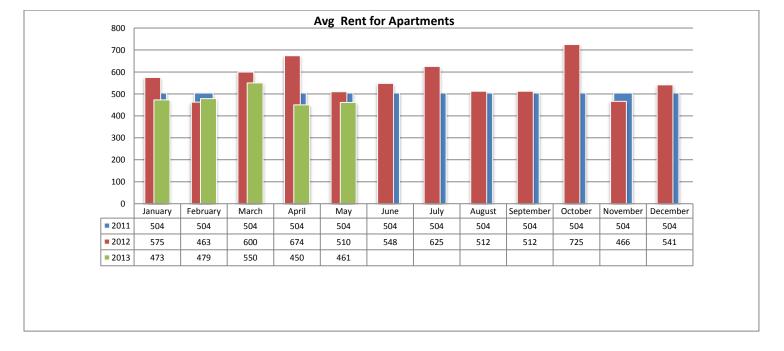

Below are some highlights from the May Rental Statistics:

- Total Active listings for May were 1,024.
- The number of properties rented this month was 445.
- The Average monthly rent for Apartments was \$461.
- The Average monthly rent for Condominiums was \$832.
- The Average monthly rent for Mobile Homes was \$562.
- The Average monthly rent for Manufactured Single Family Residence's was \$831.
- The Average monthly rent for Patio Homes was \$0.
- The Average monthly rent for Plex's was \$578.
- The Average monthly rent for Single Family Residence's was \$1,197.
- The Average monthly rent for Townhomes was \$949.
- Average Days on Market was 48.