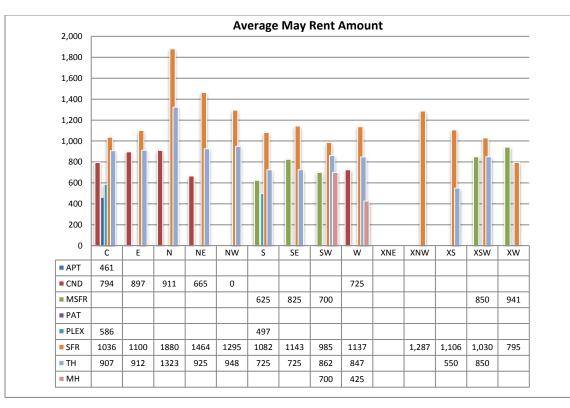

Below are some highlights from the May Rental Statistics:

- Total Active listings for May were 1,024.
- The number of properties rented this month was 445.
- The Average monthly rent for Apartments was \$461.
- The Average monthly rent for Condominiums was \$832.
- The Average monthly rent for Mobile Homes was \$562.
- The Average monthly rent for Manufactured Single Family Residence's was \$831.
- The Average monthly rent for Patio Homes was \$0.
- The Average monthly rent for Plex's was \$578.
- The Average monthly rent for Single Family Residence's was \$1,197.
- The Average monthly rent for Townhomes was \$949.
- Average Days on Market was 48.