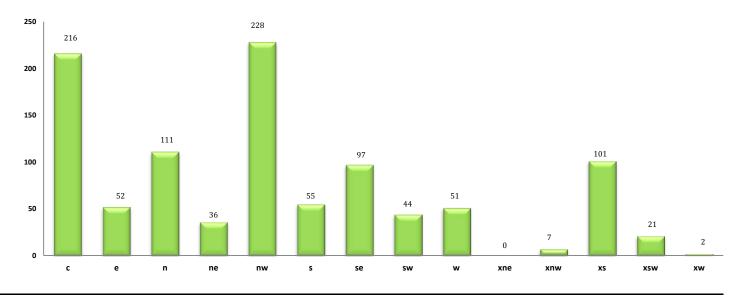

ly rent for Plex's was \$578.
- The Average monthly rent for Single Family Residence's was \$1,197.
- The Average monthly rent for Townhomes was \$949.
- Average Days on Market was 48.

Sue Cartun 2012-2013 TARMLS President







The Tucson Multiple Listing Service, Inc. is a wholly owned subsidiary of the Tucson Association of REALTORS®, dedicated to providing a reliable real estate database for members and the public. The Association represents the interests of 5,400 professionals in the real estate industry, and is affiliated with the National Association of REALTORS®. REALTOR® is a registered collective membership mark which may only be used by professionals who are members and subscribe to its strict code of ethics.

# **Rentals - Unfurnished Only**

#### Active May Listings - 1024



#### **Rented During May - 445**



# **Rented Listings for May 2013**



|      | 1             |
|------|---------------|
| Area | # of Listings |
| С    | 91            |
| е    | 26            |
| n    | 40            |
| ne   | 15            |
| nw   | 86            |
| S    | 35            |
| se   | 51            |
| sw   | 30            |
| w    | 18            |
| xne  | 0             |
| xnw  | 2             |
| XS   | 38            |
| xsw  | 9             |
| xw   | 4             |

















#### Average Days on Market/Listing - 2013



# Average Days on Market/Listing for March Breakdown