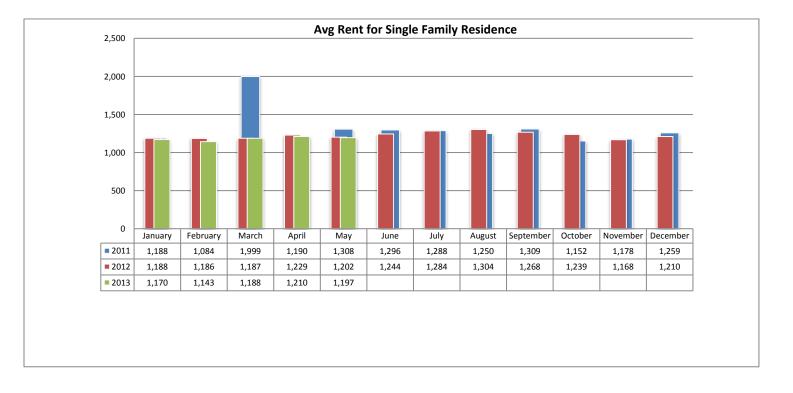

Below are some highlights from the May Rental Statistics:

- Total Active listings for May were 1,024.
- The number of properties rented this month was 445.
- The Average monthly rent for Apartments was \$461.
- The Average monthly rent for Condominiums was \$832.
- The Average monthly rent for Mobile Homes was \$562.
- The Average monthly rent for Manufactured Single Family Residence's was \$831.
- The Average monthly rent for Patio Homes was \$0.
- The Average monthly rent for Plex's was \$578.
- The Average monthly rent for Single Family Residence's was \$1,197.
- The Average monthly rent for Townhomes was \$949.
- Average Days on Market was 48.