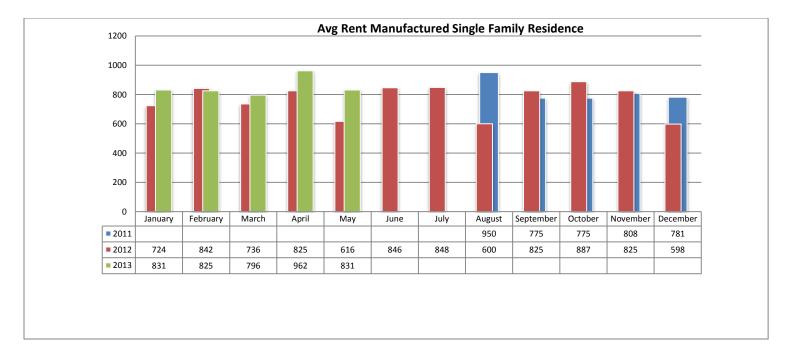

Below are some highlights from the May Rental Statistics:

- Total Active listings for May were 1,024.
- The number of properties rented this month was 445.
- The Average monthly rent for Apartments was \$461.
- The Average monthly rent for Condominiums was \$832.
- The Average monthly rent for Mobile Homes was \$562.
- The Average monthly rent for Manufactured Single Family Residence's was \$831.
- The Average monthly rent for Patio Homes was \$0.
- The Average monthly rent for Plex's was \$578.
- The Average monthly rent for Single Family Residence's was \$1,197.
- The Average monthly rent for Townhomes was \$949.
- Average Days on Market was 48.