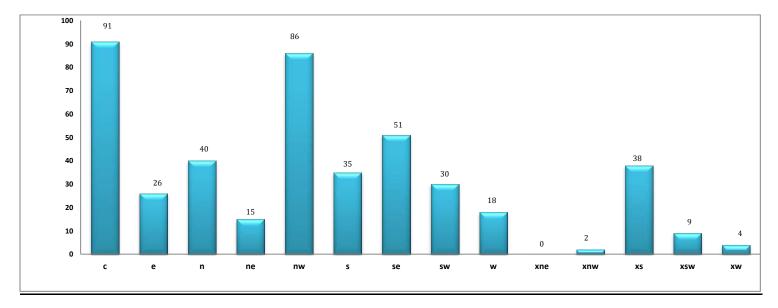

#### **Rented During May - 445**

# **Rented Listings for May 2013**

|      | 1             |
|------|---------------|
| Area | # of Listings |
| С    | 91            |
| е    | 26            |
| n    | 40            |
| ne   | 15            |
| nw   | 86            |
| S    | 35            |
| se   | 51            |
| sw   | 30            |
| w    | 18            |
| xne  | 0             |
| xnw  | 2             |
| XS   | 38            |
| xsw  | 9             |
| xw   | 4             |