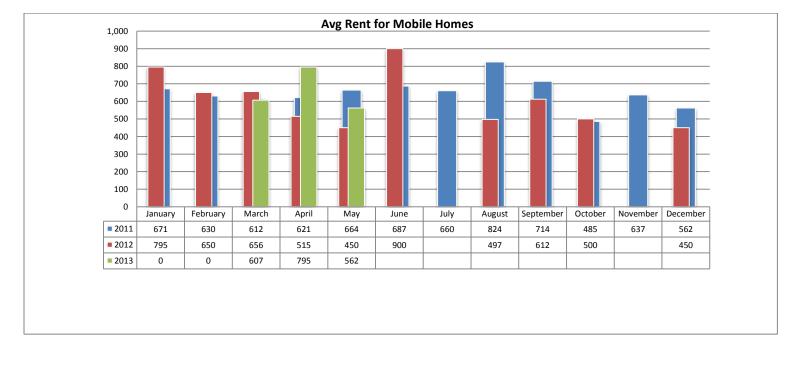

Below are some highlights from the May Rental Statistics:

- Total Active listings for May were 1,024.
- The number of properties rented this month was 445.
- The Average monthly rent for Apartments was \$461.
- The Average monthly rent for Condominiums was \$832.
- The Average monthly rent for Mobile Homes was \$562.
- The Average monthly rent for Manufactured Single Family Residence's was \$831.
- The Average monthly rent for Patio Homes was \$0.
- The Average monthly rent for Plex's was \$578.
- The Average monthly rent for Single Family Residence's was \$1,197.
- The Average monthly rent for Townhomes was \$949.
- Average Days on Market was 48.