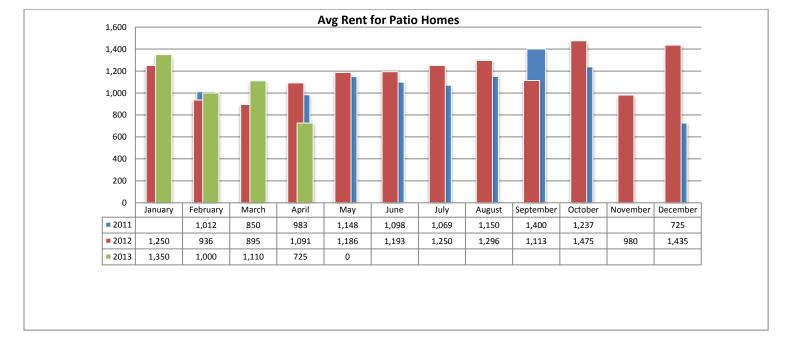

Below are some highlights from the May Rental Statistics:

- Total Active listings for May were 1,024.
- The number of properties rented this month was 445.
- The Average monthly rent for Apartments was \$461.
- The Average monthly rent for Condominiums was \$832.
- The Average monthly rent for Mobile Homes was \$562.
- The Average monthly rent for Manufactured Single Family Residence's was \$831.
- The Average monthly rent for Patio Homes was \$0.
- The Average monthly rent for Plex's was \$578.
- The Average monthly rent for Single Family Residence's was \$1,197.
- The Average monthly rent for Townhomes was \$949.
- Average Days on Market was 48.