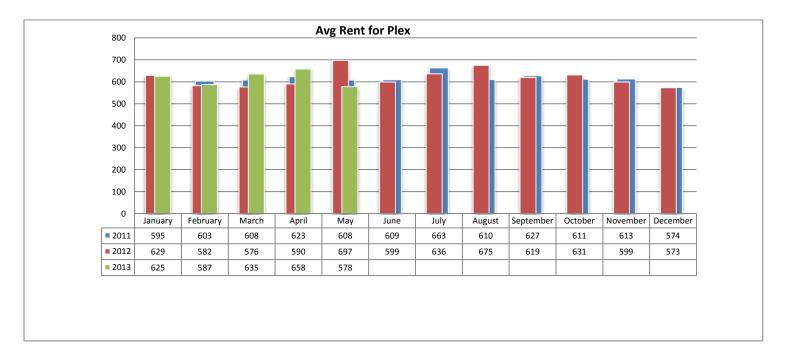

Below are some highlights from the May Rental Statistics:

- Total Active listings for May were 1,024.
- The number of properties rented this month was 445.
- The Average monthly rent for Apartments was \$461.
- The Average monthly rent for Condominiums was \$832.
- The Average monthly rent for Mobile Homes was \$562.
- The Average monthly rent for Manufactured Single Family Residence's was \$831.
- The Average monthly rent for Patio Homes was \$0.
- The Average monthly rent for Plex's was \$578.
- The Average monthly rent for Single Family Residence's was \$1,197.
- The Average monthly rent for Townhomes was \$949.
- Average Days on Market was 48.