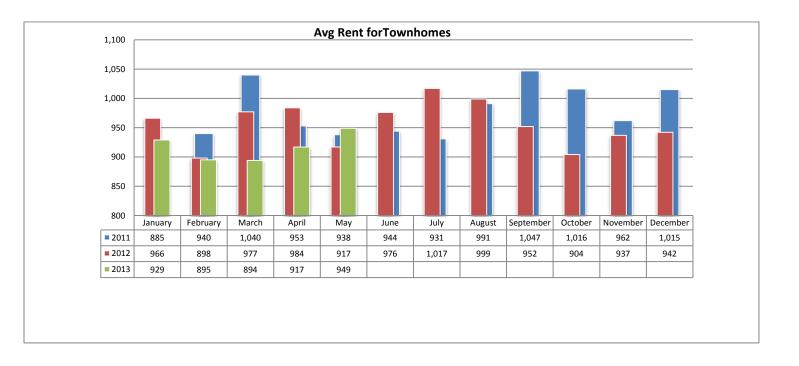

Below are some highlights from the May Rental Statistics:

- Total Active listings for May were 1,024.
- The number of properties rented this month was 445.
- The Average monthly rent for Apartments was \$461.
- The Average monthly rent for Condominiums was \$832.
- The Average monthly rent for Mobile Homes was \$562.
- The Average monthly rent for Manufactured Single Family Residence's was \$831.
- The Average monthly rent for Patio Homes was \$0.
- The Average monthly rent for Plex's was \$578.
- The Average monthly rent for Single Family Residence's was \$1,197.
- The Average monthly rent for Townhomes was \$949.
- Average Days on Market was 48.