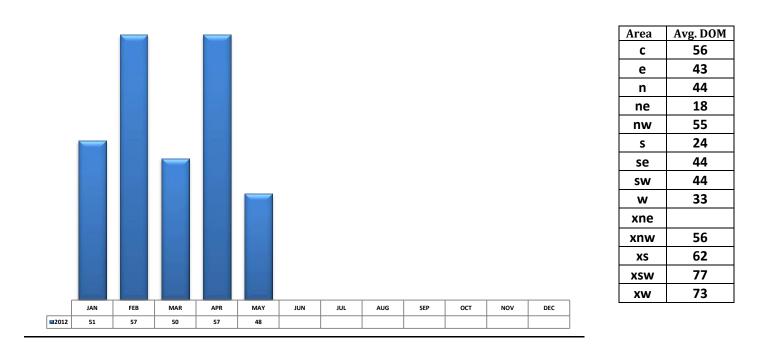

Below are some highlights from the May Rental Statistics:

- Total Active listings for May were 1,024.
- The number of properties rented this month was 445.
- The Average monthly rent for Apartments was \$461.
- The Average monthly rent for Condominiums was \$832.
- The Average monthly rent for Mobile Homes was \$562.
- The Average monthly rent for Manufactured Single Family Residence's was \$831.
- The Average monthly rent for Patio Homes was \$0.
- The Average monthly rent for Plex's was \$578.
- The Average monthly rent for Single Family Residence's was \$1,197.
- The Average monthly rent for Townhomes was \$949.
- Average Days on Market was 48.

#### Average Days on Market/Listing - 2013

# Average Days on Market/Listing for March Breakdown