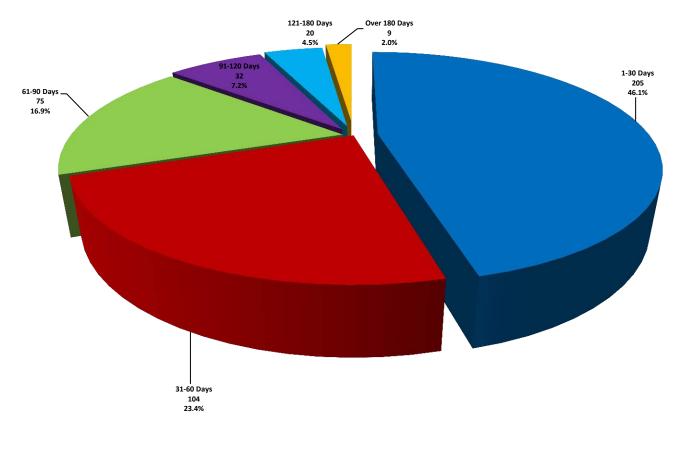

#### Average Days on Market/Listing - 2013

# Average Days on Market/Listing for March Breakdown