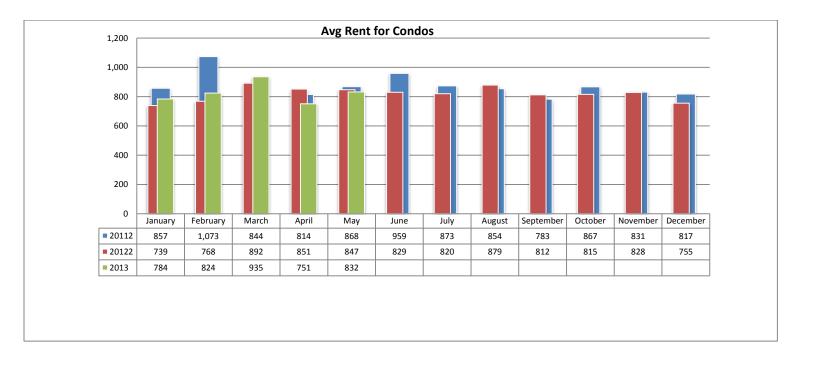

Below are some highlights from the May Rental Statistics:

- Total Active listings for May were 1,024.
- The number of properties rented this month was 445.
- The Average monthly rent for Apartments was \$461.
- The Average monthly rent for Condominiums was \$832.
- The Average monthly rent for Mobile Homes was \$562.
- The Average monthly rent for Manufactured Single Family Residence's was \$831.
- The Average monthly rent for Patio Homes was \$0.
- The Average monthly rent for Plex's was \$578.
- The Average monthly rent for Single Family Residence's was \$1,197.
- The Average monthly rent for Townhomes was \$949.
- Average Days on Market was 48.