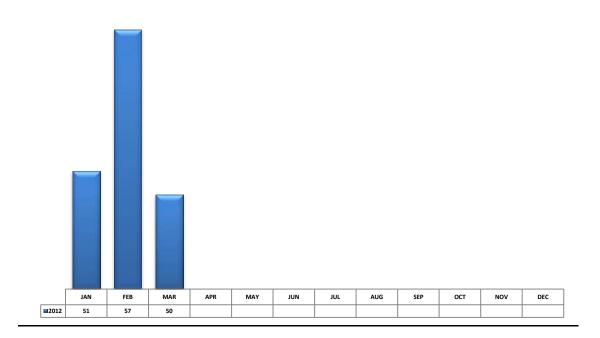

#### Average Days on Market/Listing - 2013

| <u>И</u> |
|----------|
|          |
|          |
|          |
|          |
|          |
|          |
|          |
|          |
|          |
|          |
|          |
|          |
|          |
|          |
|          |
|          |

#### Average Days on Market/Listing for March Breakdown