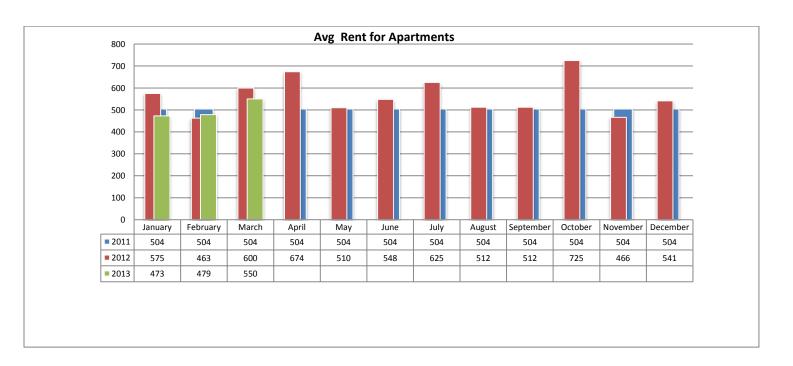

- Total Active listings for February were 886.
- The number of properties rented this month was 377.
- The Average monthly rent for Apartments was \$550.
- The Average monthly rent for Condominiums was \$935.
- The Average monthly rent for Mobile Homes was \$607.
- The Average monthly rent for Manufactured Single Family Residence's was \$796.
- The Average monthly rent for Patio Homes was \$1,110.
- The Average monthly rent for Plex's was \$635.
- The Average monthly rent for Single Family Residence's was \$1,188.
- The Average monthly rent for Townhomes was \$894.
- Average Days on Market was 50.