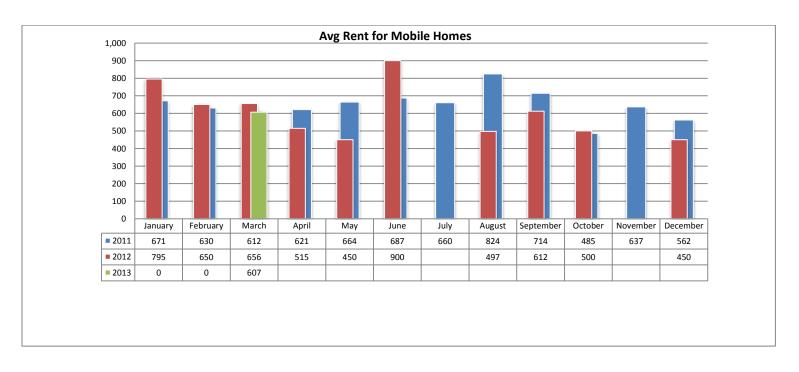

- Total Active listings for February were 886.
- The number of properties rented this month was 377.
- The Average monthly rent for Apartments was \$550.
- The Average monthly rent for Condominiums was \$935.
- The Average monthly rent for Mobile Homes was \$607.
- The Average monthly rent for Manufactured Single Family Residence's was \$796.
- The Average monthly rent for Patio Homes was \$1,110.
- The Average monthly rent for Plex's was \$635.
- The Average monthly rent for Single Family Residence's was \$1,188.
- The Average monthly rent for Townhomes was \$894.
- Average Days on Market was 50.