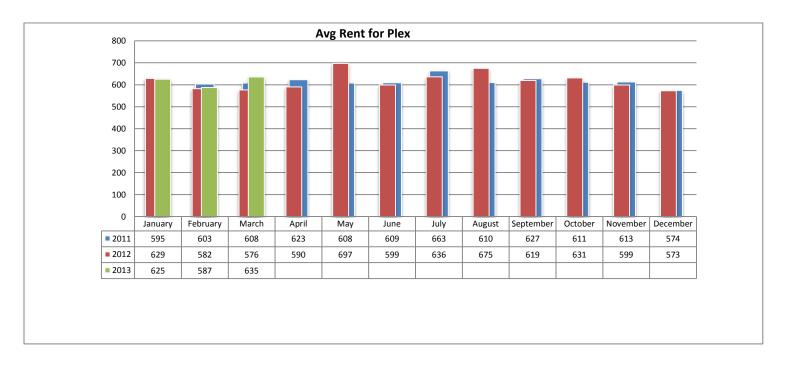

# Monthly Rental Statistics March 2013

The Rental Statistics summarize the active inventory, rented inventory, and days on market for each rental property type.

Below are some highlights from the March Rental Statistics:

- Total Active listings for February were 886.
- The number of properties rented this month was 377.
- The Average monthly rent for Apartments was \$550.
- The Average monthly rent for Condominiums was \$935.
- The Average monthly rent for Mobile Homes was \$607.
- The Average monthly rent for Manufactured Single Family Residence's was \$796.
- The Average monthly rent for Patio Homes was \$1,110.
- The Average monthly rent for Plex's was \$635.
- The Average monthly rent for Single Family Residence's was \$1,188.
- The Average monthly rent for Townhomes was \$894.
- Average Days on Market was 50.