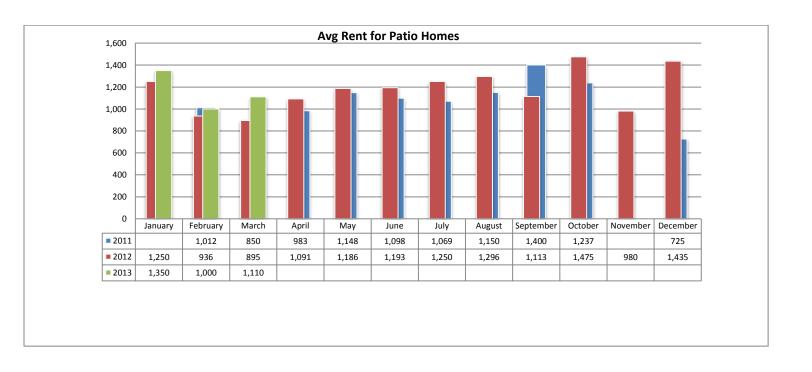

- Total Active listings for February were 886.
- The number of properties rented this month was 377.
- The Average monthly rent for Apartments was \$550.
- The Average monthly rent for Condominiums was \$935.
- The Average monthly rent for Mobile Homes was \$607.
- The Average monthly rent for Manufactured Single Family Residence's was \$796.
- The Average monthly rent for Patio Homes was \$1,110.
- The Average monthly rent for Plex's was \$635.
- The Average monthly rent for Single Family Residence's was \$1,188.
- The Average monthly rent for Townhomes was \$894.
- Average Days on Market was 50.