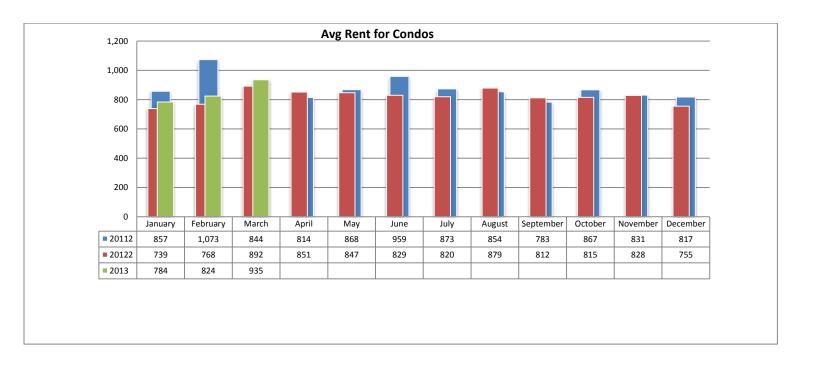

- Total Active listings for February were 886.
- The number of properties rented this month was 377.
- The Average monthly rent for Apartments was \$550.
- The Average monthly rent for Condominiums was \$935.
- The Average monthly rent for Mobile Homes was \$607.
- The Average monthly rent for Manufactured Single Family Residence's was \$796.
- The Average monthly rent for Patio Homes was \$1,110.
- The Average monthly rent for Plex's was \$635.
- The Average monthly rent for Single Family Residence's was \$1,188.
- The Average monthly rent for Townhomes was \$894.
- Average Days on Market was 50.