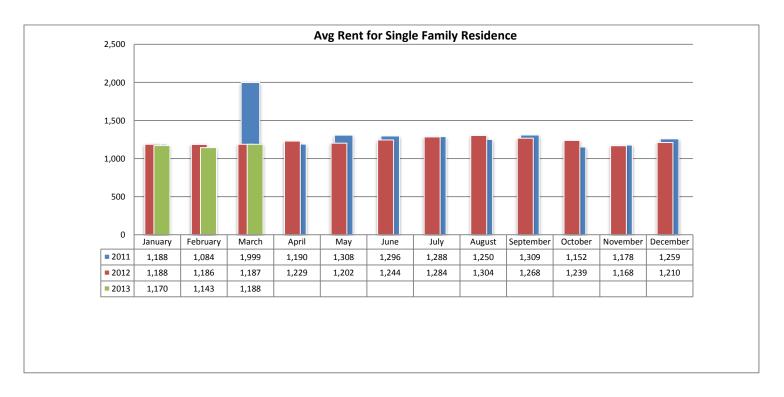

# Monthly Rental Statistics March 2013

The Rental Statistics summarize the active inventory, rented inventory, and days on market for each rental property type.

Below are some highlights from the March Rental Statistics:

- Total Active listings for February were 886.
- The number of properties rented this month was 377.
- The Average monthly rent for Apartments was \$550.
- The Average monthly rent for Condominiums was \$935.
- The Average monthly rent for Mobile Homes was \$607.
- The Average monthly rent for Manufactured Single Family Residence's was \$796.
- The Average monthly rent for Patio Homes was \$1,110.
- The Average monthly rent for Plex's was \$635.
- The Average monthly rent for Single Family Residence's was \$1,188.
- The Average monthly rent for Townhomes was \$894.
- Average Days on Market was 50.