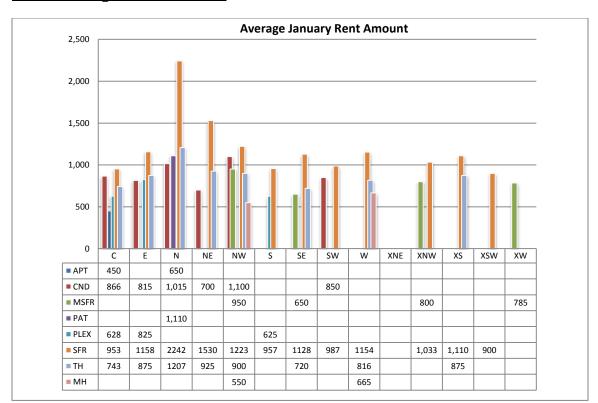

- Total Active listings for February were 886.
- The number of properties rented this month was 377.
- The Average monthly rent for Apartments was \$550.
- The Average monthly rent for Condominiums was \$935.
- The Average monthly rent for Mobile Homes was \$607.
- The Average monthly rent for Manufactured Single Family Residence's was \$796.
- The Average monthly rent for Patio Homes was \$1,110.
- The Average monthly rent for Plex's was \$635.
- The Average monthly rent for Single Family Residence's was \$1,188.
- The Average monthly rent for Townhomes was \$894.
- Average Days on Market was 50.

#### **Rentals - Unfurnished Only**