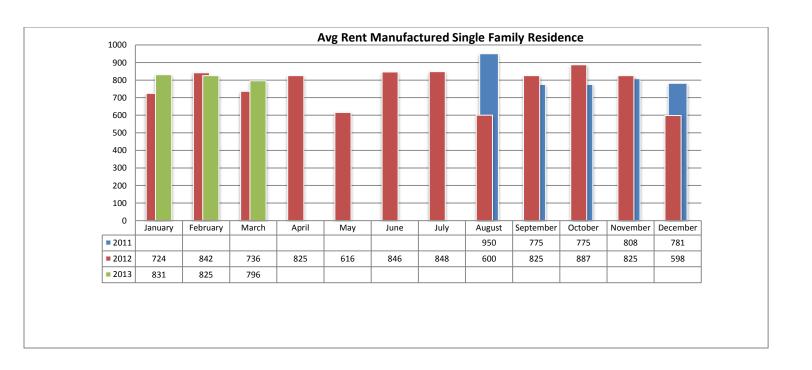

- Total Active listings for February were 886.
- The number of properties rented this month was 377.
- The Average monthly rent for Apartments was \$550.
- The Average monthly rent for Condominiums was \$935.
- The Average monthly rent for Mobile Homes was \$607.
- The Average monthly rent for Manufactured Single Family Residence's was \$796.
- The Average monthly rent for Patio Homes was \$1,110.
- The Average monthly rent for Plex's was \$635.
- The Average monthly rent for Single Family Residence's was \$1,188.
- The Average monthly rent for Townhomes was \$894.
- Average Days on Market was 50.