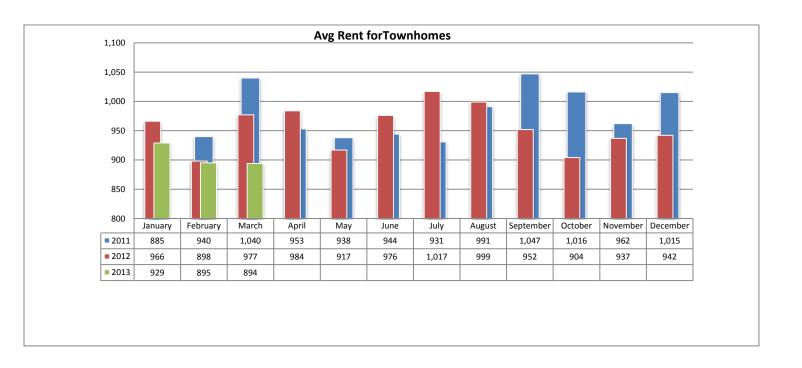

# Monthly Rental Statistics March 2013

The Rental Statistics summarize the active inventory, rented inventory, and days on market for each rental property type.

Below are some highlights from the March Rental Statistics:

- Total Active listings for February were 886.
- The number of properties rented this month was 377.
- The Average monthly rent for Apartments was \$550.
- The Average monthly rent for Condominiums was \$935.
- The Average monthly rent for Mobile Homes was \$607.
- The Average monthly rent for Manufactured Single Family Residence's was \$796.
- The Average monthly rent for Patio Homes was \$1,110.
- The Average monthly rent for Plex's was \$635.
- The Average monthly rent for Single Family Residence's was \$1,188.
- The Average monthly rent for Townhomes was \$894.
- Average Days on Market was 50.