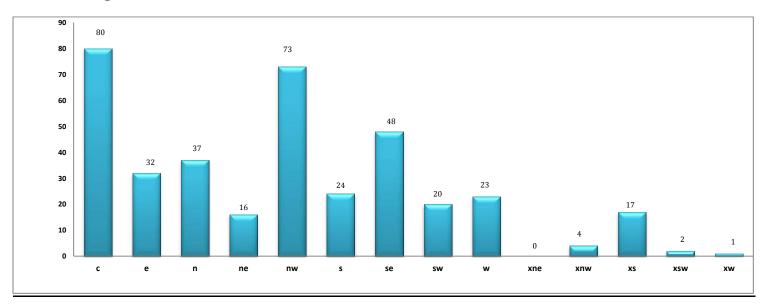

#### **Rented During March - 377**

#### **Rented Listings for March 2013**

| # of Listings |
|---------------|
| 80            |
| 32            |
| 37            |
| 16            |
| 73            |
| 24            |
| 48            |
| 20            |
| 23            |
| 0             |
| 4             |
| 17            |
| 2             |
| 1             |
|               |