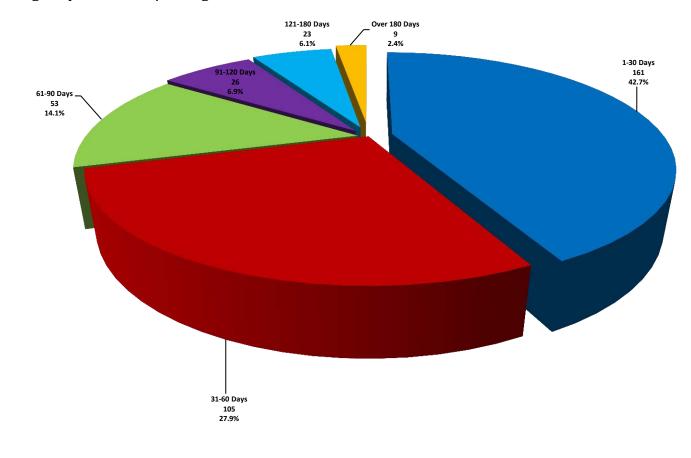

furnished Only**

#### **Active March Listings - 886**



#### **Rented During March - 377**



#### **Rented Listings for March 2013**



| # of Listings |
|---------------|
| 80            |
| 32            |
| 37            |
| 16            |
| 73            |
| 24            |
| 48            |
| 20            |
| 23            |
| 0             |
| 4             |
| 17            |
| 2             |
| 1             |
|               |

















#### Average Days on Market/Listing - 2013



| <u>И</u> |
|----------|
|          |
|          |
|          |
|          |
|          |
|          |
|          |
|          |
|          |
|          |
|          |
|          |
|          |
|          |
|          |
|          |

#### Average Days on Market/Listing for March Breakdown