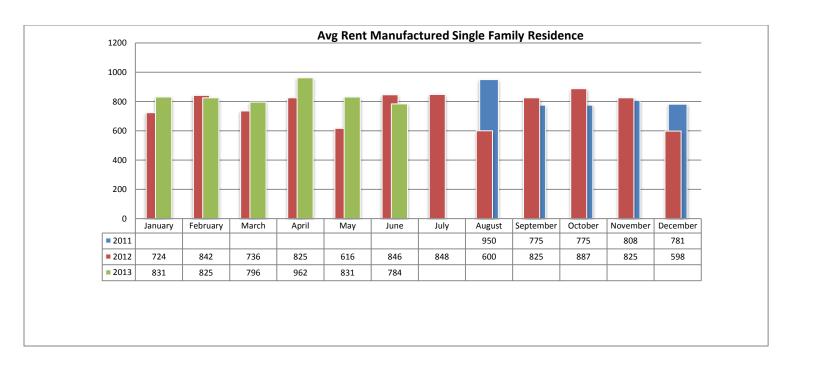

# Monthly Rental Statistics June 2013

The Rental Statistics summarize the active inventory, rented inventory, and days on market for each rental property type.

Below are some highlights from the June Rental Statistics:

- Total Active listings for June were 998.
- The number of properties rented this month was 455.
- The Average monthly rent for Apartments was \$550.
- The Average monthly rent for Condominiums was \$874.
- The Average monthly rent for Mobile Homes was \$1,050.
- The Average monthly rent for Manufactured Single Family Residence's was \$784.
- The Average monthly rent for Patio Homes was \$1,050.
- The Average monthly rent for Plex's was \$675.
- The Average monthly rent for Single Family Residence's was \$1,262.
- The Average monthly rent for Townhomes was \$887.
- Average Days on Market was 45.