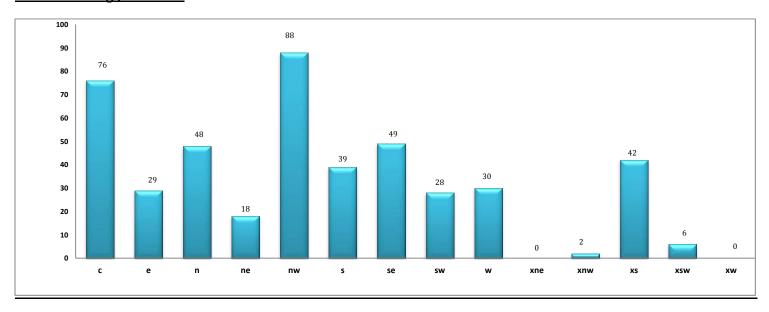

## **Rented During June - 455**

## Average Days on Market/Listing - 2013

| Area | Avg. DOM |
|------|----------|
| С    | 44       |
| е    | 36       |
| n    | 31       |
| ne   | 49       |
| nw   | 46       |
| S    | 48       |
| se   | 30       |
| sw   | 46       |
| w    | 45       |
| xne  | 0        |
| xnw  | 188      |
| xs   | 55       |
| xsw  | 169      |
| xw   | 0        |
|      |          |

# Average Days on Market/Listing for June Breakdown