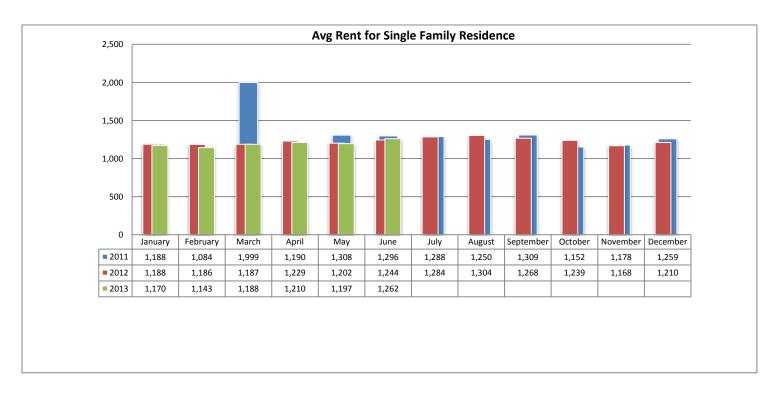

# Monthly Rental Statistics June 2013

The Rental Statistics summarize the active inventory, rented inventory, and days on market for each rental property type.

Below are some highlights from the June Rental Statistics:

- Total Active listings for June were 998.
- The number of properties rented this month was 455.
- The Average monthly rent for Apartments was \$550.
- The Average monthly rent for Condominiums was \$874.
- The Average monthly rent for Mobile Homes was \$1,050.
- The Average monthly rent for Manufactured Single Family Residence's was \$784.
- The Average monthly rent for Patio Homes was \$1,050.
- The Average monthly rent for Plex's was \$675.
- The Average monthly rent for Single Family Residence's was \$1,262.
- The Average monthly rent for Townhomes was \$887.
- Average Days on Market was 45.