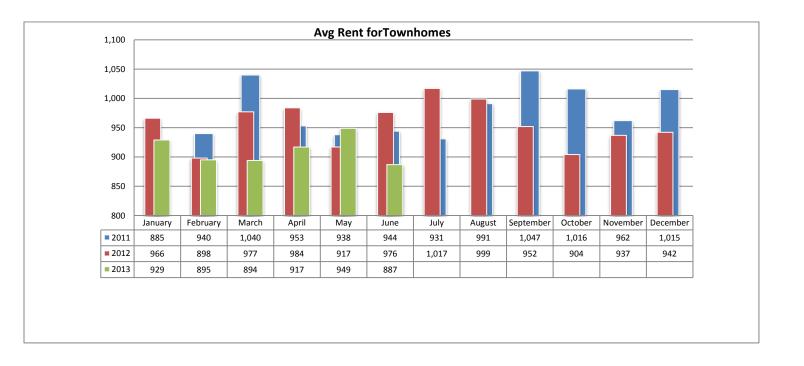

# Monthly Rental Statistics June 2013

The Rental Statistics summarize the active inventory, rented inventory, and days on market for each rental property type.

Below are some highlights from the June Rental Statistics:

- Total Active listings for June were 998.
- The number of properties rented this month was 455.
- The Average monthly rent for Apartments was \$550.
- The Average monthly rent for Condominiums was \$874.
- The Average monthly rent for Mobile Homes was \$1,050.
- The Average monthly rent for Manufactured Single Family Residence's was \$784.
- The Average monthly rent for Patio Homes was \$1,050.
- The Average monthly rent for Plex's was \$675.
- The Average monthly rent for Single Family Residence's was \$1,262.
- The Average monthly rent for Townhomes was \$887.
- Average Days on Market was 45.