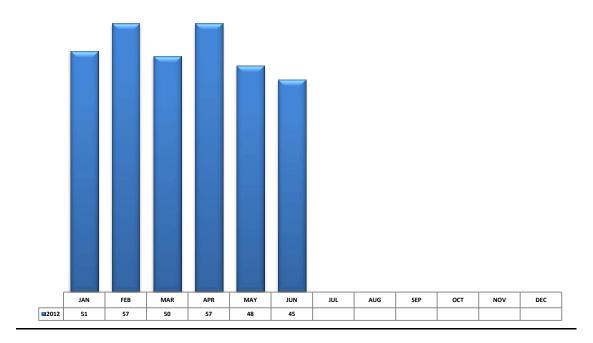

- Total Active listings for June were 998.
- The number of properties rented this month was 455.
- The Average monthly rent for Apartments was \$550.
- The Average monthly rent for Condominiums was \$874.
- The Average monthly rent for Mobile Homes was \$1,050.
- The Average monthly rent for Manufactured Single Family Residence's was \$784.
- The Average monthly rent for Patio Homes was \$1,050.
- The Average monthly rent for Plex's was \$675.
- The Average monthly rent for Single Family Residence's was \$1,262.
- The Average monthly rent for Townhomes was \$887.
- Average Days on Market was 45.

# Average Days on Market/Listing for June Breakdown