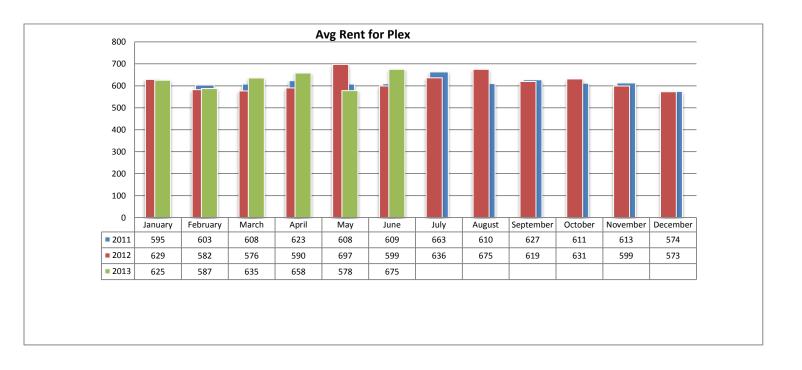

# Monthly Rental Statistics June 2013

The Rental Statistics summarize the active inventory, rented inventory, and days on market for each rental property type.

Below are some highlights from the June Rental Statistics:

- Total Active listings for June were 998.
- The number of properties rented this month was 455.
- The Average monthly rent for Apartments was \$550.
- The Average monthly rent for Condominiums was \$874.
- The Average monthly rent for Mobile Homes was \$1,050.
- The Average monthly rent for Manufactured Single Family Residence's was \$784.
- The Average monthly rent for Patio Homes was \$1,050.
- The Average monthly rent for Plex's was \$675.
- The Average monthly rent for Single Family Residence's was \$1,262.
- The Average monthly rent for Townhomes was \$887.
- Average Days on Market was 45.