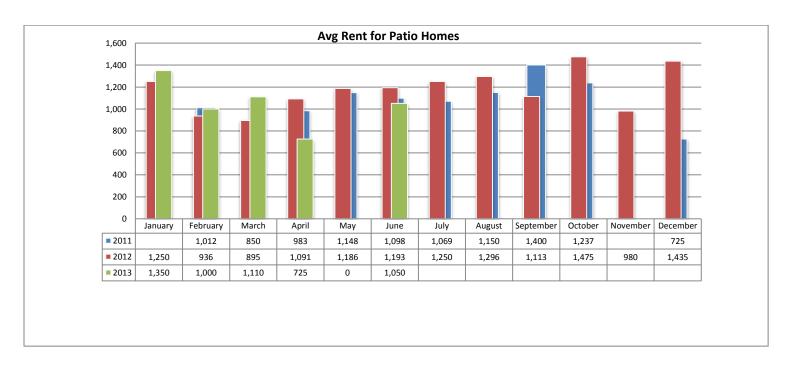

# Monthly Rental Statistics June 2013

The Rental Statistics summarize the active inventory, rented inventory, and days on market for each rental property type.

Below are some highlights from the June Rental Statistics:

- Total Active listings for June were 998.
- The number of properties rented this month was 455.
- The Average monthly rent for Apartments was \$550.
- The Average monthly rent for Condominiums was \$874.
- The Average monthly rent for Mobile Homes was \$1,050.
- The Average monthly rent for Manufactured Single Family Residence's was \$784.
- The Average monthly rent for Patio Homes was \$1,050.
- The Average monthly rent for Plex's was \$675.
- The Average monthly rent for Single Family Residence's was \$1,262.
- The Average monthly rent for Townhomes was \$887.
- Average Days on Market was 45.