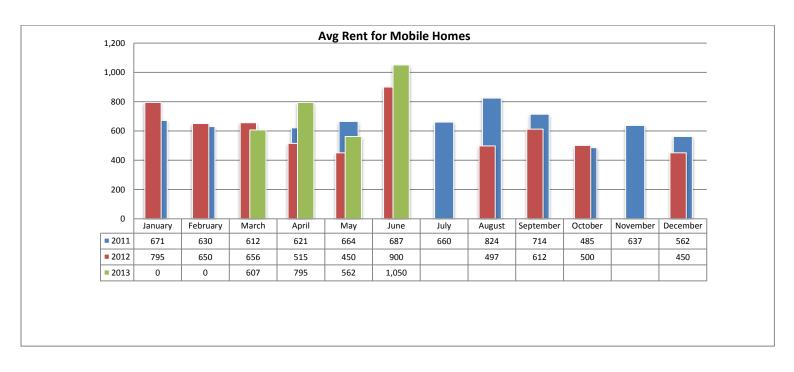

# Monthly Rental Statistics June 2013

The Rental Statistics summarize the active inventory, rented inventory, and days on market for each rental property type.

Below are some highlights from the June Rental Statistics:

- Total Active listings for June were 998.
- The number of properties rented this month was 455.
- The Average monthly rent for Apartments was \$550.
- The Average monthly rent for Condominiums was \$874.
- The Average monthly rent for Mobile Homes was \$1,050.
- The Average monthly rent for Manufactured Single Family Residence's was \$784.
- The Average monthly rent for Patio Homes was \$1,050.
- The Average monthly rent for Plex's was \$675.
- The Average monthly rent for Single Family Residence's was \$1,262.
- The Average monthly rent for Townhomes was \$887.
- Average Days on Market was 45.