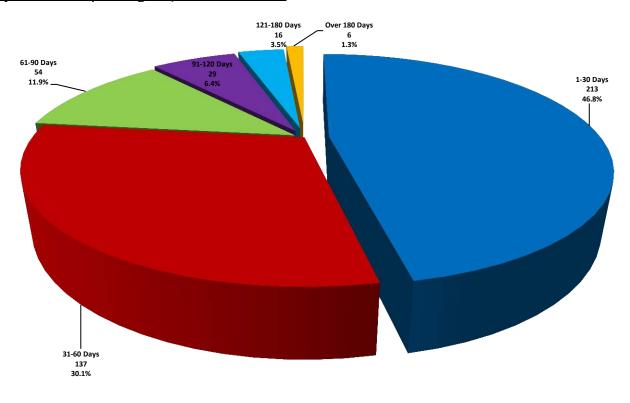

## **Rented During June - 455**

# Average Days on Market/Listing for June Breakdown