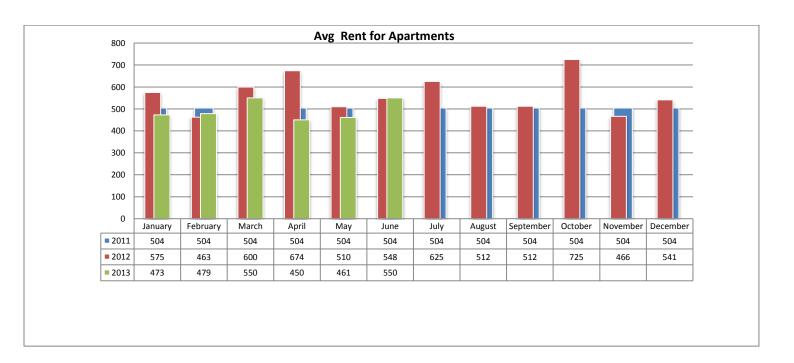

- Total Active listings for June were 998.
- The number of properties rented this month was 455.
- The Average monthly rent for Apartments was \$550.
- The Average monthly rent for Condominiums was \$874.
- The Average monthly rent for Mobile Homes was \$1,050.
- The Average monthly rent for Manufactured Single Family Residence's was \$784.
- The Average monthly rent for Patio Homes was \$1,050.
- The Average monthly rent for Plex's was \$675.
- The Average monthly rent for Single Family Residence's was \$1,262.
- The Average monthly rent for Townhomes was \$887.
- Average Days on Market was 45.