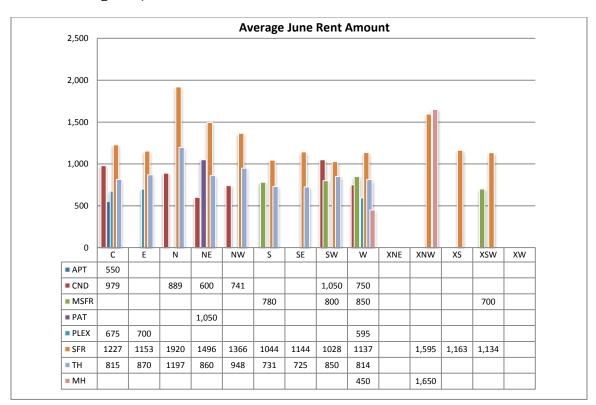

# Monthly Rental Statistics June 2013

The Rental Statistics summarize the active inventory, rented inventory, and days on market for each rental property type.

Below are some highlights from the June Rental Statistics:

- Total Active listings for June were 998.
- The number of properties rented this month was 455.
- The Average monthly rent for Apartments was \$550.
- The Average monthly rent for Condominiums was \$874.
- The Average monthly rent for Mobile Homes was \$1,050.
- The Average monthly rent for Manufactured Single Family Residence's was \$784.
- The Average monthly rent for Patio Homes was \$1,050.
- The Average monthly rent for Plex's was \$675.
- The Average monthly rent for Single Family Residence's was \$1,262.
- The Average monthly rent for Townhomes was \$887.
- Average Days on Market was 45.

## **Rentals - Unfurnished Only**