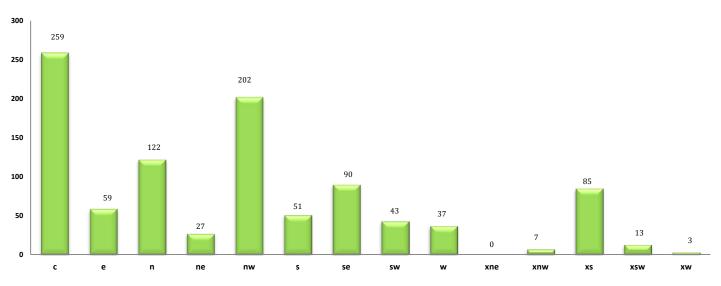

# **Active June Listings - 998**

# **Rented Listings for June 2013**

| # of Listings |
|---------------|
| 259           |
| 59            |
| 122           |
| 27            |
| 202           |
| 51            |
| 90            |
| 43            |
| 37            |
| 0             |
| 7             |
| 85            |
| 13            |
| 3             |
|               |