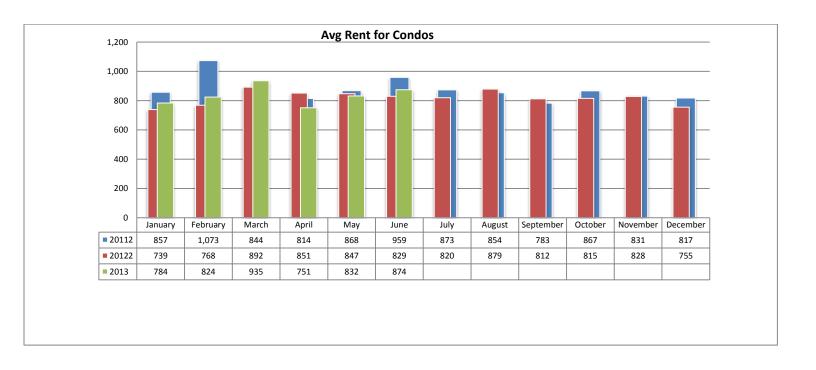

# Monthly Rental Statistics June 2013

The Rental Statistics summarize the active inventory, rented inventory, and days on market for each rental property type.

Below are some highlights from the June Rental Statistics:

- Total Active listings for June were 998.
- The number of properties rented this month was 455.
- The Average monthly rent for Apartments was \$550.
- The Average monthly rent for Condominiums was \$874.
- The Average monthly rent for Mobile Homes was \$1,050.
- The Average monthly rent for Manufactured Single Family Residence's was \$784.
- The Average monthly rent for Patio Homes was \$1,050.
- The Average monthly rent for Plex's was \$675.
- The Average monthly rent for Single Family Residence's was \$1,262.
- The Average monthly rent for Townhomes was \$887.
- Average Days on Market was 45.