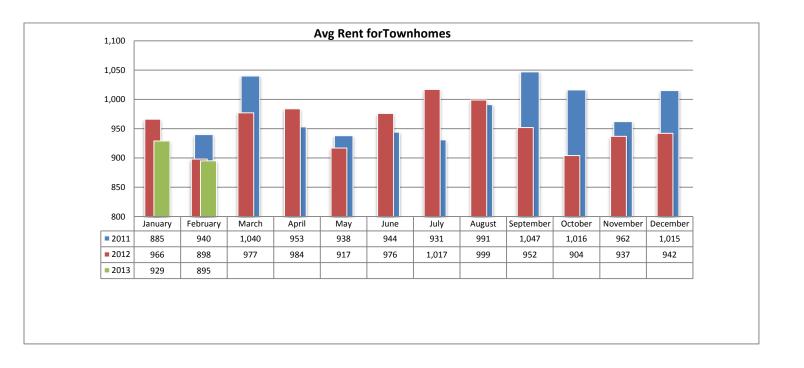

# **Monthly Rental Statistics February 2013**

The Rental Statistics summarize the active inventory, rented inventory, and days on market for each rental property type.

Below are some highlights from the February Rental Statistics:

- Total Active listings for February were 871.
- The number of properties rented this month was 373.
- The Average monthly rent for Apartments was \$479.
- The Average monthly rent for Condominiums was \$824.
- The Average monthly rent for Mobile Homes was \$0.
- The Average monthly rent for Manufactured Single Family Residence's was \$825.
- The Average monthly rent for Patio Homes was \$1,000.
- The Average monthly rent for Plex's was \$587.
- The Average monthly rent for Single Family Residence's was \$1,143.
- The Average monthly rent for Townhomes was \$895.
- Average Days on Market was 57.