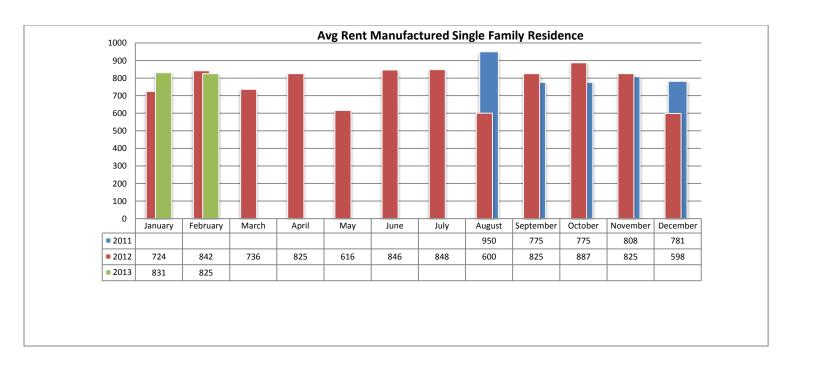

# **Monthly Rental Statistics February 2013**

The Rental Statistics summarize the active inventory, rented inventory, and days on market for each rental property type.

Below are some highlights from the February Rental Statistics:

- Total Active listings for February were 871.
- The number of properties rented this month was 373.
- The Average monthly rent for Apartments was \$479.
- The Average monthly rent for Condominiums was \$824.
- The Average monthly rent for Mobile Homes was \$0.
- The Average monthly rent for Manufactured Single Family Residence's was \$825.
- The Average monthly rent for Patio Homes was \$1,000.
- The Average monthly rent for Plex's was \$587.
- The Average monthly rent for Single Family Residence's was \$1,143.
- The Average monthly rent for Townhomes was \$895.
- Average Days on Market was 57.