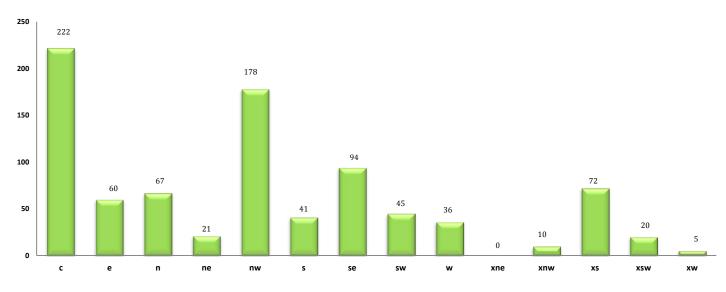

### **Active February Listings - 871**

### **Rented Listings for February 2013**

| Area | # of Listings |
|------|---------------|
| С    | 92            |
| е    | 38            |
| n    | 28            |
| ne   | 12            |
| nw   | 78            |
| S    | 18            |
| se   | 38            |
| sw   | 15            |
| w    | 22            |
| xne  | 0             |
| xnw  | 0             |
| xs   | 28            |
| xsw  | 3             |
| xw   | 1             |