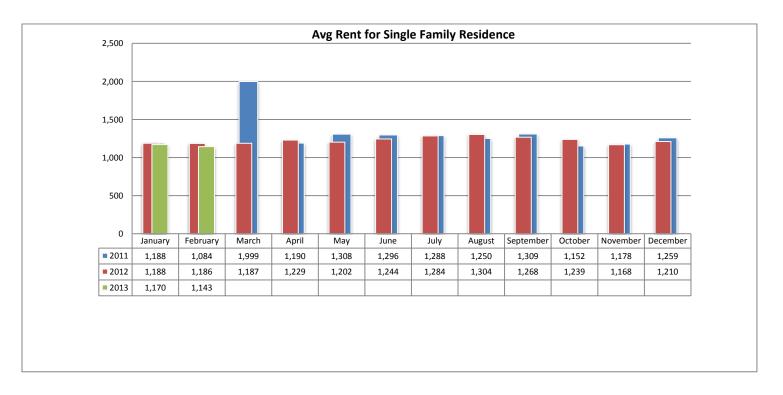

# **Monthly Rental Statistics February 2013**

The Rental Statistics summarize the active inventory, rented inventory, and days on market for each rental property type.

Below are some highlights from the February Rental Statistics:

- Total Active listings for February were 871.
- The number of properties rented this month was 373.
- The Average monthly rent for Apartments was \$479.
- The Average monthly rent for Condominiums was \$824.
- The Average monthly rent for Mobile Homes was \$0.
- The Average monthly rent for Manufactured Single Family Residence's was \$825.
- The Average monthly rent for Patio Homes was \$1,000.
- The Average monthly rent for Plex's was \$587.
- The Average monthly rent for Single Family Residence's was \$1,143.
- The Average monthly rent for Townhomes was \$895.
- Average Days on Market was 57.