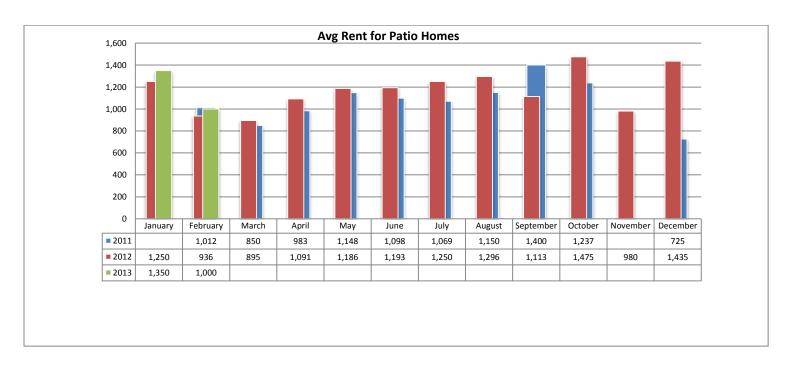

# **Monthly Rental Statistics February 2013**

The Rental Statistics summarize the active inventory, rented inventory, and days on market for each rental property type.

Below are some highlights from the February Rental Statistics:

- Total Active listings for February were 871.
- The number of properties rented this month was 373.
- The Average monthly rent for Apartments was \$479.
- The Average monthly rent for Condominiums was \$824.
- The Average monthly rent for Mobile Homes was \$0.
- The Average monthly rent for Manufactured Single Family Residence's was \$825.
- The Average monthly rent for Patio Homes was \$1,000.
- The Average monthly rent for Plex's was \$587.
- The Average monthly rent for Single Family Residence's was \$1,143.
- The Average monthly rent for Townhomes was \$895.
- Average Days on Market was 57.