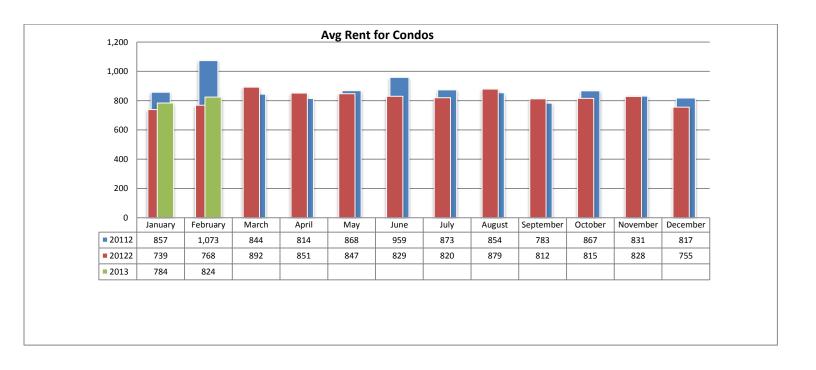

# **Monthly Rental Statistics February 2013**

The Rental Statistics summarize the active inventory, rented inventory, and days on market for each rental property type.

Below are some highlights from the February Rental Statistics:

- Total Active listings for February were 871.
- The number of properties rented this month was 373.
- The Average monthly rent for Apartments was \$479.
- The Average monthly rent for Condominiums was \$824.
- The Average monthly rent for Mobile Homes was \$0.
- The Average monthly rent for Manufactured Single Family Residence's was \$825.
- The Average monthly rent for Patio Homes was \$1,000.
- The Average monthly rent for Plex's was \$587.
- The Average monthly rent for Single Family Residence's was \$1,143.
- The Average monthly rent for Townhomes was \$895.
- Average Days on Market was 57.