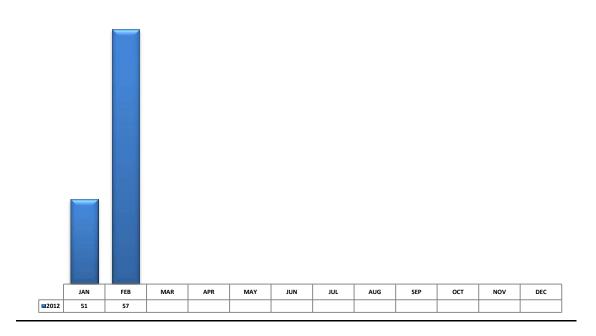

# **Monthly Rental Statistics February 2013**

The Rental Statistics summarize the active inventory, rented inventory, and days on market for each rental property type.

Below are some highlights from the February Rental Statistics:

- Total Active listings for February were 871.
- The number of properties rented this month was 373.
- The Average monthly rent for Apartments was \$479.
- The Average monthly rent for Condominiums was \$824.
- The Average monthly rent for Mobile Homes was \$0.
- The Average monthly rent for Manufactured Single Family Residence's was \$825.
- The Average monthly rent for Patio Homes was \$1,000.
- The Average monthly rent for Plex's was \$587.
- The Average monthly rent for Single Family Residence's was \$1,143.
- The Average monthly rent for Townhomes was \$895.
- Average Days on Market was 57.