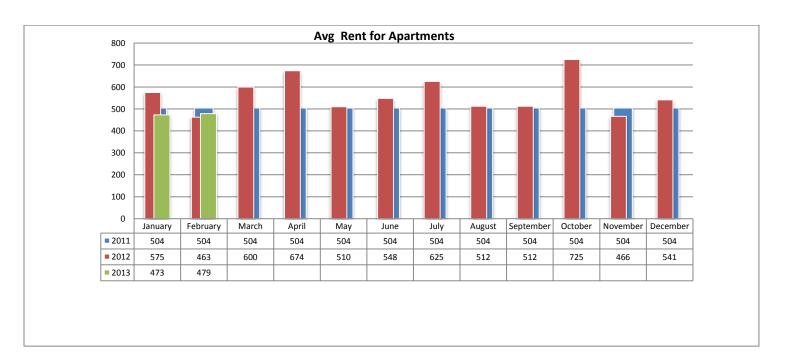

- Total Active listings for February were 871.
- The number of properties rented this month was 373.
- The Average monthly rent for Apartments was \$479.
- The Average monthly rent for Condominiums was \$824.
- The Average monthly rent for Mobile Homes was \$0.
- The Average monthly rent for Manufactured Single Family Residence's was \$825.
- The Average monthly rent for Patio Homes was \$1,000.
- The Average monthly rent for Plex's was \$587.
- The Average monthly rent for Single Family Residence's was \$1,143.
- The Average monthly rent for Townhomes was \$895.
- Average Days on Market was 57.