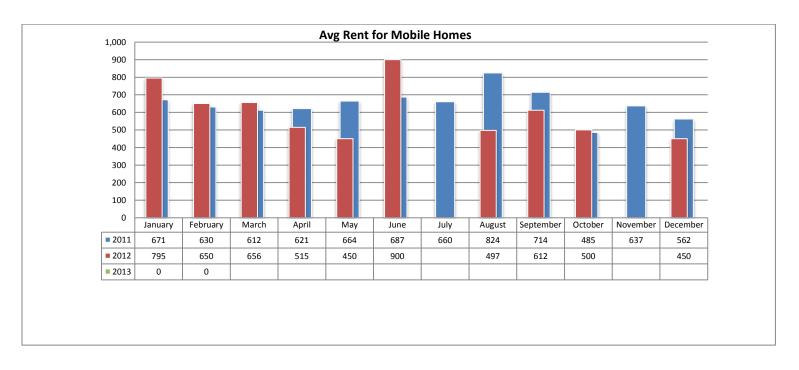

# **Monthly Rental Statistics February 2013**

The Rental Statistics summarize the active inventory, rented inventory, and days on market for each rental property type.

Below are some highlights from the February Rental Statistics:

- Total Active listings for February were 871.
- The number of properties rented this month was 373.
- The Average monthly rent for Apartments was \$479.
- The Average monthly rent for Condominiums was \$824.
- The Average monthly rent for Mobile Homes was \$0.
- The Average monthly rent for Manufactured Single Family Residence's was \$825.
- The Average monthly rent for Patio Homes was \$1,000.
- The Average monthly rent for Plex's was \$587.
- The Average monthly rent for Single Family Residence's was \$1,143.
- The Average monthly rent for Townhomes was \$895.
- Average Days on Market was 57.