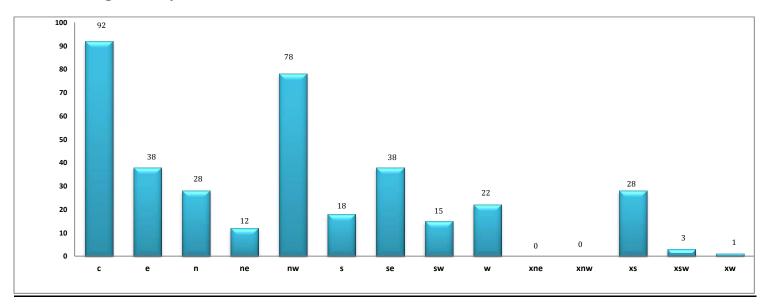

### **Rented During February - 373**

### **Rented Listings for February 2013**

| Area | # of Listings |
|------|---------------|
| С    | 92            |
| е    | 38            |
| n    | 28            |
| ne   | 12            |
| nw   | 78            |
| S    | 18            |
| se   | 38            |
| sw   | 15            |
| w    | 22            |
| xne  | 0             |
| xnw  | 0             |
| xs   | 28            |
| xsw  | 3             |
| xw   | 1             |