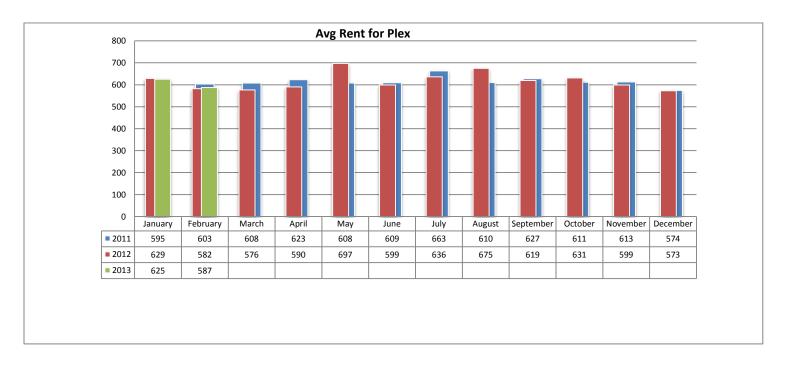

# **Monthly Rental Statistics February 2013**

The Rental Statistics summarize the active inventory, rented inventory, and days on market for each rental property type.

Below are some highlights from the February Rental Statistics:

- Total Active listings for February were 871.
- The number of properties rented this month was 373.
- The Average monthly rent for Apartments was \$479.
- The Average monthly rent for Condominiums was \$824.
- The Average monthly rent for Mobile Homes was \$0.
- The Average monthly rent for Manufactured Single Family Residence's was \$825.
- The Average monthly rent for Patio Homes was \$1,000.
- The Average monthly rent for Plex's was \$587.
- The Average monthly rent for Single Family Residence's was \$1,143.
- The Average monthly rent for Townhomes was \$895.
- Average Days on Market was 57.