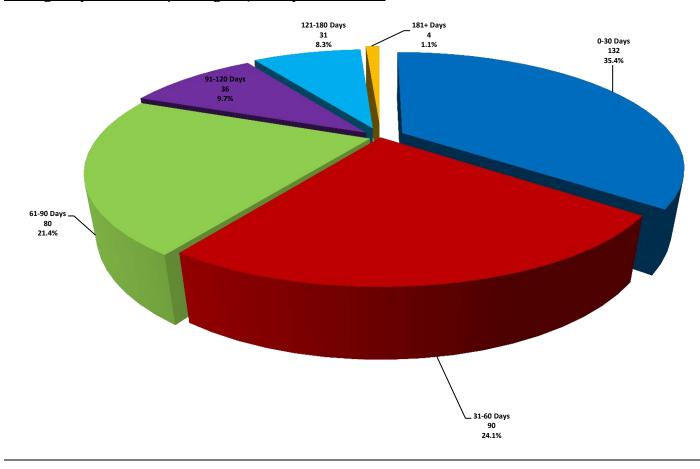

### Average Days on Market/Listing - 2013

| Area             | Avg. DOM        |
|------------------|-----------------|
| C                | 59              |
| E                | 52              |
| N                | 57              |
| NE               | 60              |
| NW               | 60              |
| S                | 55              |
| SE               | 49              |
| SW               | 56              |
| W                | 59              |
| XNE              | 54              |
| XNW              | 128             |
| XS               | 14              |
| XSW              | 59              |
| XW               | 52              |
| XNW<br>XS<br>XSW | 128<br>14<br>59 |

### Average Days on Market/Listing for January Breakdown