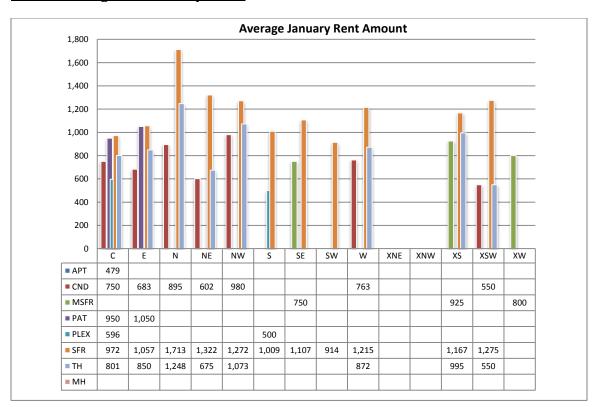

- Total Active listings for February were 871.
- The number of properties rented this month was 373.
- The Average monthly rent for Apartments was \$479.
- The Average monthly rent for Condominiums was \$824.
- The Average monthly rent for Mobile Homes was \$0.
- The Average monthly rent for Manufactured Single Family Residence's was \$825.
- The Average monthly rent for Patio Homes was \$1,000.
- The Average monthly rent for Plex's was \$587.
- The Average monthly rent for Single Family Residence's was \$1,143.
- The Average monthly rent for Townhomes was \$895.
- Average Days on Market was 57.