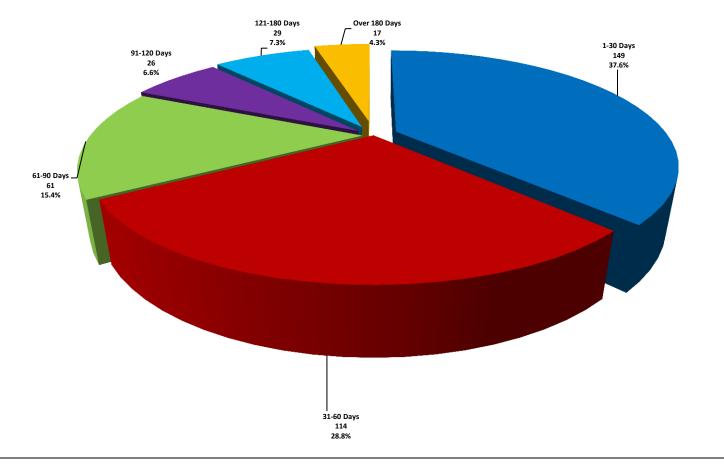

ion of REALTORS®. REALTOR® is a registered collective membership mark which may only be used by professionals who are members and subscribe to its strict code of ethics.

# **Rentals - Unfurnished Only**

#### Active April Listings - 984



#### **Rented During April - 396**







| Area | # of Listings |
|------|---------------|
| С    | 86            |
| е    | 34            |
| n    | 28            |
| ne   | 16            |
| nw   | 83            |
| S    | 27            |
| se   | 50            |
| sw   | 14            |
| w    | 24            |
| xne  | 0             |
| xnw  | 4             |
| XS   | 28            |
| xsw  | 2             |
| xw   | 0             |

















#### Average Days on Market/Listing - 2013



# Average Days on Market/Listing for March Breakdown