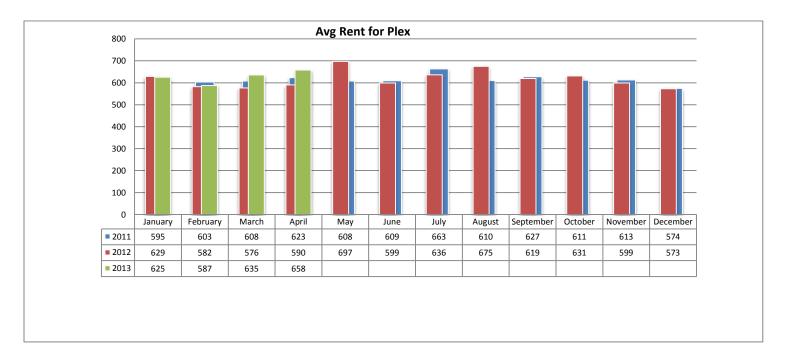

Below are some highlights from the April Rental Statistics:

- Total Active listings for April were 984.
- The number of properties rented this month was 396.
- The Average monthly rent for Apartments was \$450.
- The Average monthly rent for Condominiums was \$751.
- The Average monthly rent for Mobile Homes was \$795.
- The Average monthly rent for Manufactured Single Family Residence's was \$962.
- The Average monthly rent for Patio Homes was \$725.
- The Average monthly rent for Plex's was \$658.
- The Average monthly rent for Single Family Residence's was \$1,210.
- The Average monthly rent for Townhomes was \$917.
- Average Days on Market was 57.