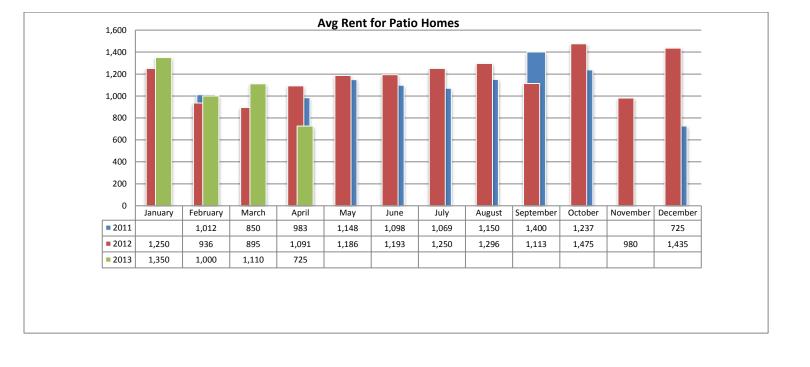

Below are some highlights from the April Rental Statistics:

- Total Active listings for April were 984.
- The number of properties rented this month was 396.
- The Average monthly rent for Apartments was \$450.
- The Average monthly rent for Condominiums was \$751.
- The Average monthly rent for Mobile Homes was \$795.
- The Average monthly rent for Manufactured Single Family Residence's was \$962.
- The Average monthly rent for Patio Homes was \$725.
- The Average monthly rent for Plex's was \$658.
- The Average monthly rent for Single Family Residence's was \$1,210.
- The Average monthly rent for Townhomes was \$917.
- Average Days on Market was 57.