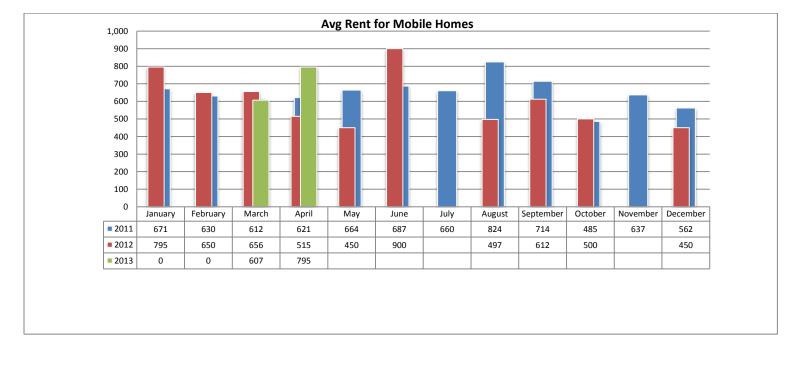

Below are some highlights from the April Rental Statistics:

- Total Active listings for April were 984.
- The number of properties rented this month was 396.
- The Average monthly rent for Apartments was \$450.
- The Average monthly rent for Condominiums was \$751.
- The Average monthly rent for Mobile Homes was \$795.
- The Average monthly rent for Manufactured Single Family Residence's was \$962.
- The Average monthly rent for Patio Homes was \$725.
- The Average monthly rent for Plex's was \$658.
- The Average monthly rent for Single Family Residence's was \$1,210.
- The Average monthly rent for Townhomes was \$917.
- Average Days on Market was 57.