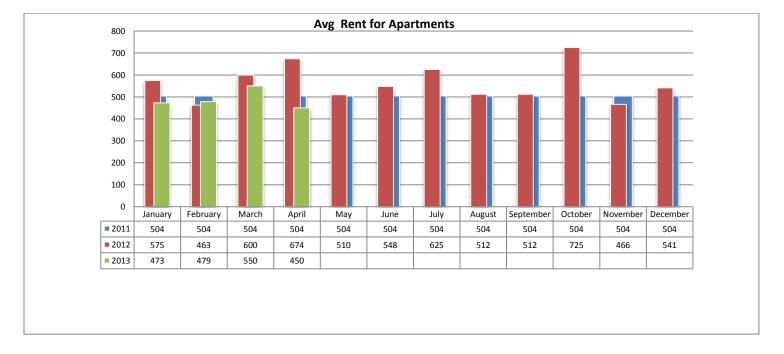

Below are some highlights from the April Rental Statistics:

- Total Active listings for April were 984.
- The number of properties rented this month was 396.
- The Average monthly rent for Apartments was \$450.
- The Average monthly rent for Condominiums was \$751.
- The Average monthly rent for Mobile Homes was \$795.
- The Average monthly rent for Manufactured Single Family Residence's was \$962.
- The Average monthly rent for Patio Homes was \$725.
- The Average monthly rent for Plex's was \$658.
- The Average monthly rent for Single Family Residence's was \$1,210.
- The Average monthly rent for Townhomes was \$917.
- Average Days on Market was 57.