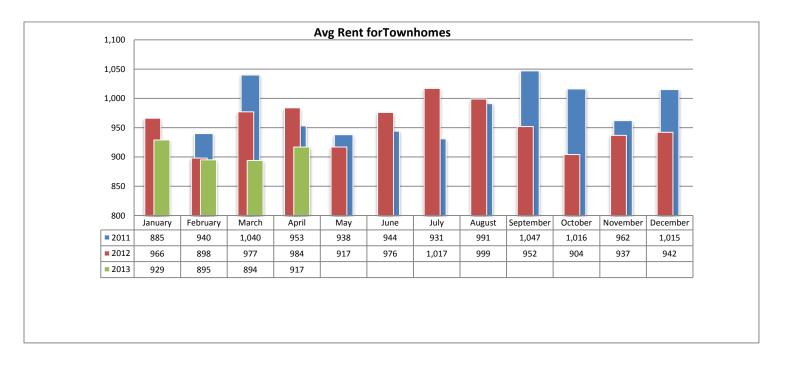

Below are some highlights from the April Rental Statistics:

- Total Active listings for April were 984.
- The number of properties rented this month was 396.
- The Average monthly rent for Apartments was \$450.
- The Average monthly rent for Condominiums was \$751.
- The Average monthly rent for Mobile Homes was \$795.
- The Average monthly rent for Manufactured Single Family Residence's was \$962.
- The Average monthly rent for Patio Homes was \$725.
- The Average monthly rent for Plex's was \$658.
- The Average monthly rent for Single Family Residence's was \$1,210.
- The Average monthly rent for Townhomes was \$917.
- Average Days on Market was 57.