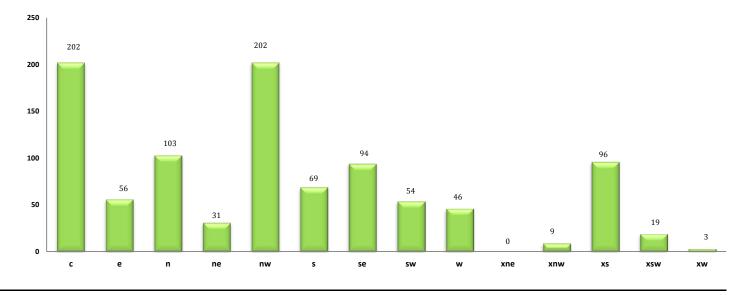

Below are some highlights from the April Rental Statistics:

- Total Active listings for April were 984.
- The number of properties rented this month was 396.
- The Average monthly rent for Apartments was \$450.
- The Average monthly rent for Condominiums was \$751.
- The Average monthly rent for Mobile Homes was \$795.
- The Average monthly rent for Manufactured Single Family Residence's was \$962.
- The Average monthly rent for Patio Homes was \$725.
- The Average monthly rent for Plex's was \$658.
- The Average monthly rent for Single Family Residence's was \$1,210.
- The Average monthly rent for Townhomes was \$917.
- Average Days on Market was 57.

#### Active April Listings - 984