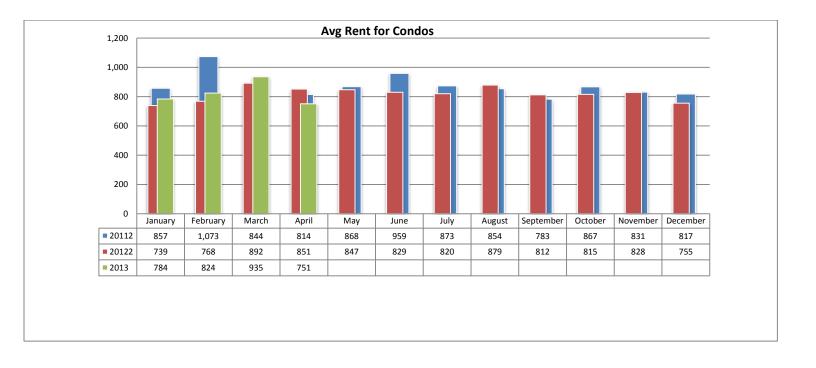

Below are some highlights from the April Rental Statistics:

- Total Active listings for April were 984.
- The number of properties rented this month was 396.
- The Average monthly rent for Apartments was \$450.
- The Average monthly rent for Condominiums was \$751.
- The Average monthly rent for Mobile Homes was \$795.
- The Average monthly rent for Manufactured Single Family Residence's was \$962.
- The Average monthly rent for Patio Homes was \$725.
- The Average monthly rent for Plex's was \$658.
- The Average monthly rent for Single Family Residence's was \$1,210.
- The Average monthly rent for Townhomes was \$917.
- Average Days on Market was 57.