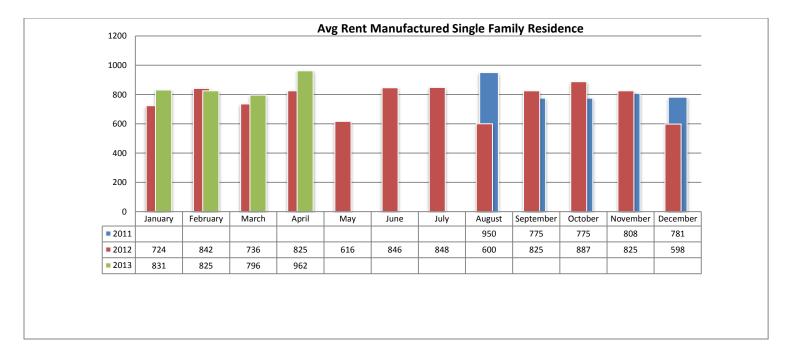

Below are some highlights from the April Rental Statistics:

- Total Active listings for April were 984.
- The number of properties rented this month was 396.
- The Average monthly rent for Apartments was \$450.
- The Average monthly rent for Condominiums was \$751.
- The Average monthly rent for Mobile Homes was \$795.
- The Average monthly rent for Manufactured Single Family Residence's was \$962.
- The Average monthly rent for Patio Homes was \$725.
- The Average monthly rent for Plex's was \$658.
- The Average monthly rent for Single Family Residence's was \$1,210.
- The Average monthly rent for Townhomes was \$917.
- Average Days on Market was 57.