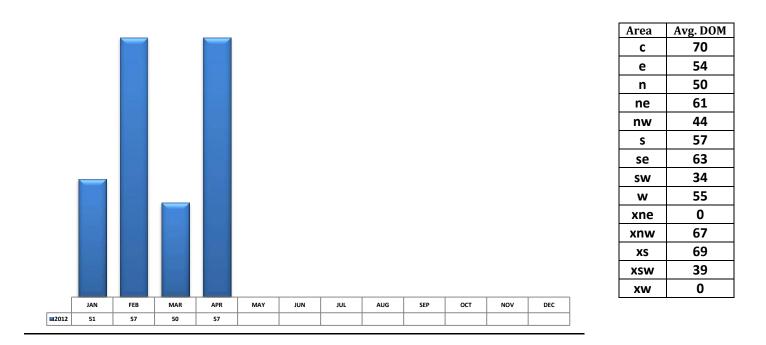

Below are some highlights from the April Rental Statistics:

- Total Active listings for April were 984.
- The number of properties rented this month was 396.
- The Average monthly rent for Apartments was \$450.
- The Average monthly rent for Condominiums was \$751.
- The Average monthly rent for Mobile Homes was \$795.
- The Average monthly rent for Manufactured Single Family Residence's was \$962.
- The Average monthly rent for Patio Homes was \$725.
- The Average monthly rent for Plex's was \$658.
- The Average monthly rent for Single Family Residence's was \$1,210.
- The Average monthly rent for Townhomes was \$917.
- Average Days on Market was 57.

#### Average Days on Market/Listing - 2013