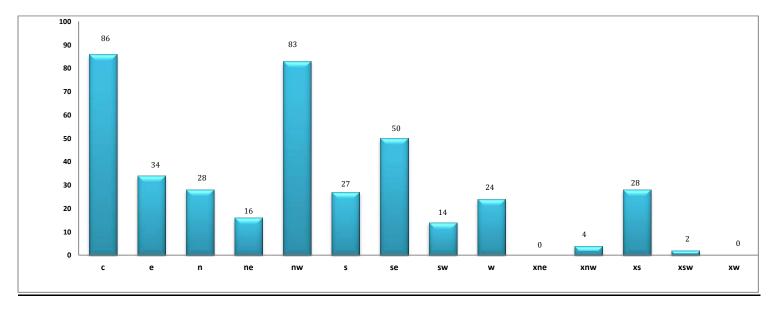

Below are some highlights from the April Rental Statistics:

- Total Active listings for April were 984.
- The number of properties rented this month was 396.
- The Average monthly rent for Apartments was \$450.
- The Average monthly rent for Condominiums was \$751.
- The Average monthly rent for Mobile Homes was \$795.
- The Average monthly rent for Manufactured Single Family Residence's was \$962.
- The Average monthly rent for Patio Homes was \$725.
- The Average monthly rent for Plex's was \$658.
- The Average monthly rent for Single Family Residence's was \$1,210.
- The Average monthly rent for Townhomes was \$917.
- Average Days on Market was 57.

#### **Rented During April - 396**

| Area | # of Listings |
|------|---------------|
| С    | 86            |
| е    | 34            |
| n    | 28            |
| ne   | 16            |
| nw   | 83            |
| S    | 27            |
| se   | 50            |
| sw   | 14            |
| w    | 24            |
| xne  | 0             |
| xnw  | 4             |
| XS   | 28            |
| xsw  | 2             |
| xw   | 0             |