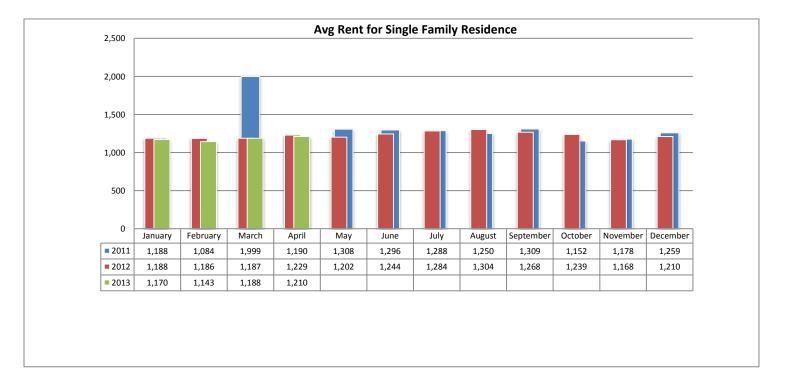

Below are some highlights from the April Rental Statistics:

- Total Active listings for April were 984.
- The number of properties rented this month was 396.
- The Average monthly rent for Apartments was \$450.
- The Average monthly rent for Condominiums was \$751.
- The Average monthly rent for Mobile Homes was \$795.
- The Average monthly rent for Manufactured Single Family Residence's was \$962.
- The Average monthly rent for Patio Homes was \$725.
- The Average monthly rent for Plex's was \$658.
- The Average monthly rent for Single Family Residence's was \$1,210.
- The Average monthly rent for Townhomes was \$917.
- Average Days on Market was 57.