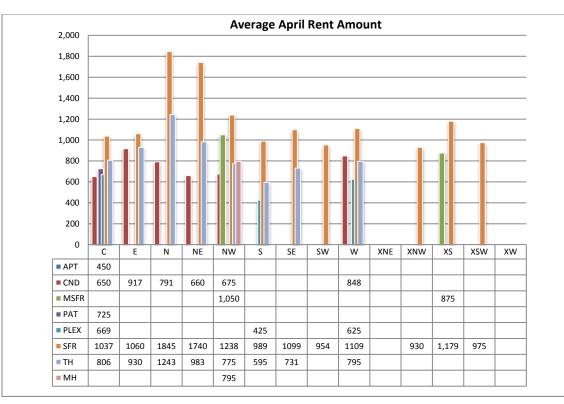

Below are some highlights from the April Rental Statistics:

- Total Active listings for April were 984.
- The number of properties rented this month was 396.
- The Average monthly rent for Apartments was \$450.
- The Average monthly rent for Condominiums was \$751.
- The Average monthly rent for Mobile Homes was \$795.
- The Average monthly rent for Manufactured Single Family Residence's was \$962.
- The Average monthly rent for Patio Homes was \$725.
- The Average monthly rent for Plex's was \$658.
- The Average monthly rent for Single Family Residence's was \$1,210.
- The Average monthly rent for Townhomes was \$917.
- Average Days on Market was 57.