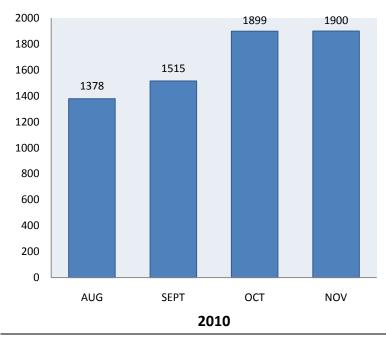

#### **Total Under Contract**

#### **Active Listings**

|                | <u>2010</u> | <u>2009</u> | <b>Annual % Change</b> |
|----------------|-------------|-------------|------------------------|
| November       | 1,900       | 947         | 100.63%                |
| October        | 1,899       | 1,287       | 47.55%                 |
| Month % Change | 0.05%       | -26.42%     |                        |