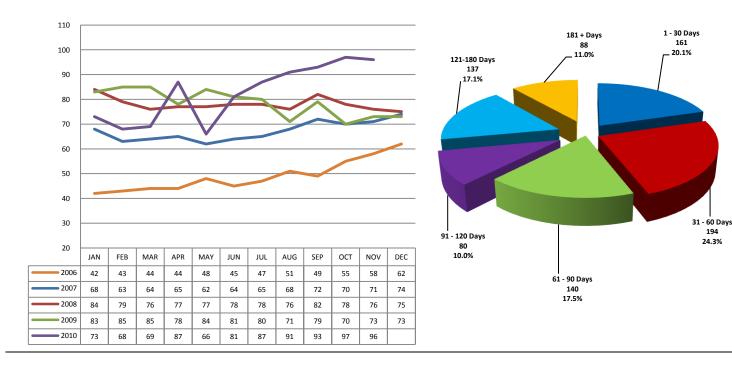

3           |  |  |
| XS   | 543           |  |  |
| W    | 378           |  |  |
| XW   | 47            |  |  |

#### **Active Listings Unit Breakdown**

#### **Active Listings Price Breakdown**



#### Sold Price Breakdown



#### Average Days on Market/Listing - November 2010



| Area | Avg. DOM |  |  |
|------|----------|--|--|
| N    | 116      |  |  |
| NE   | 96       |  |  |
| NW   | 98       |  |  |
| XNE  | 304      |  |  |
| XNW  | 107      |  |  |
| С    | 96       |  |  |
| E    | 82       |  |  |
| S    | 87       |  |  |
| SE   | 93       |  |  |
| SW   | 93       |  |  |
| XSW  | 119      |  |  |
| XS   | 90       |  |  |
| W    | 83       |  |  |
| XW   | 141      |  |  |

#### **Annual Comparison - Average Days on Market**

#### Average Days on Market/Listing Breakdown



#### New Listings - November 2010



| Area | # of Listings |  |  |
|------|---------------|--|--|
| N    | 129           |  |  |
| NE   | 60            |  |  |
| NW   | 351           |  |  |
| XNE  | 3             |  |  |
| XNW  | 19            |  |  |
| С    | 176           |  |  |
| E    | 98            |  |  |
| S    | 99            |  |  |
| SE   | 124           |  |  |
| SW   | 122           |  |  |
| XSW  | 65            |  |  |
| XS   | 90            |  |  |
| W    | 98            |  |  |
| XW   | 6             |  |  |

#### Misc. MLS Information - November 2010

| Month            | Expired | Cancelled | Temp Off |
|------------------|---------|-----------|----------|
|                  |         |           | Mkt.     |
| March 2010       | 361     | 572       | 13       |
| Ap