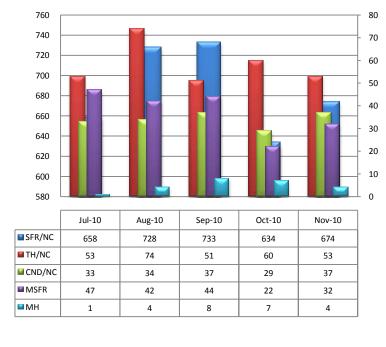

| Active Listings New Listings | 7,455<br>1,440                                 | 1,564            | -7.93%     | -             |                 |            |      |              | Outer             | 25        |

#### **Total Unit Sales - November 2010**



#### Unit Sales - Breakdown by Type



#### **Total Unit Sales By Type - Monthly Comparison**



#### YTD Annual Comparison - Breakdown by Type



#### **Total Sales Volume - November 2010**



#### **Total Sales Volume By Type - Monthly Comparison**

#### \$160 **™illions** \$140 \$120 \$100 \$6 \$5 \$80 \$4 \$60 \$3 \$40 \$2 \$20 \$1 Jul-10 Aug-10 Sep-10 Oct-10 Nov-10 ■SFR/NC \$139,382,980 \$149,377,555 \$145,426,983 \$121,716,230 \$133,155,980 ■TH/NC \$6 716 417 \$8 691 341 \$6.804.670 \$7,004,355 \$6.219.695 ■CND/NC \$2,936,200 \$3,570,900 \$2,879,862 \$2,662,463 \$2,971,560 ■MSFR \$3,010,091 \$2,686,178 \$2,949,427 \$1,291,958 \$1,918,144 **≅**МН \$323,400 \$75,000 \$221,500 \$486,000 \$528,900

#### **Monthly Volume by Type**



#### Average Sales Price - November 2010



#### <u>Average Sales Price by Type - November 2010</u>

#### Average "Listing" Price per Area - November