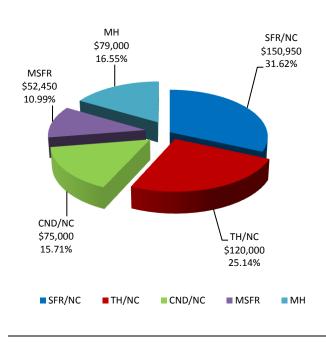

160 **™illions** \$140 \$120 \$100 \$6 \$5 \$80 \$4 \$60 \$3 \$40 \$2 \$20 \$1 Jul-10 Aug-10 Sep-10 Oct-10 Nov-10 ■SFR/NC \$139,382,980 \$149,377,555 \$145,426,983 \$121,716,230 \$133,155,980 ■TH/NC \$6 716 417 \$8 691 341 \$6.804.670 \$7,004,355 \$6.219.695 ■CND/NC \$2,936,200 \$3,570,900 \$2,879,862 \$2,662,463 \$2,971,560 ■MSFR \$3,010,091 \$2,686,178 \$2,949,427 \$1,291,958 \$1,918,144 **≅**МН \$323,400 \$75,000 \$221,500 \$486,000 \$528,900

#### **Monthly Volume by Type**



#### Average Sales Price - November 2010



#### <u>Average Sales Price by Type - November 2010</u>

#### Average "Listing" Price per Area - November 2010



#### **Newly Under Contract During The Month**



#### **Total Listings Still Under Contract At The End of The Month**



#### Median Sale Price - by Type



#### **Median Sale Price - November 2010**



#### Number of Sold Listings by Area - Annual Comparison



#### Average \$ Sold per Area by # of Bedrooms

|     | Ī         | Ī         |           | Ī           | l i       |
|-----|-----------|-----------|-----------|-------------|-----------|
|     | 0-2       | 3         | 4         | 5+          | All       |
|     | Bedrooms  | Bedrooms  | Bedrooms  | Bedrooms    | Bedrooms  |
| N   | \$141,414 | \$427,243 | \$501,662 | \$814,200   | \$440,029 |
| NE  | \$151,563 | \$263,284 | \$319,818 | \$695,000   | \$268,127 |
| NW  | \$193,409 | \$181,074 | \$282,457 | \$318,907   | \$217,934 |
| XNW | \$132,375 | \$67,500  | \$159,000 | \$0         | \$117,075 |
| С   | \$77,578  | \$142,253 | \$204,611 | \$353,333   | \$136,973 |
| E   | \$58,8