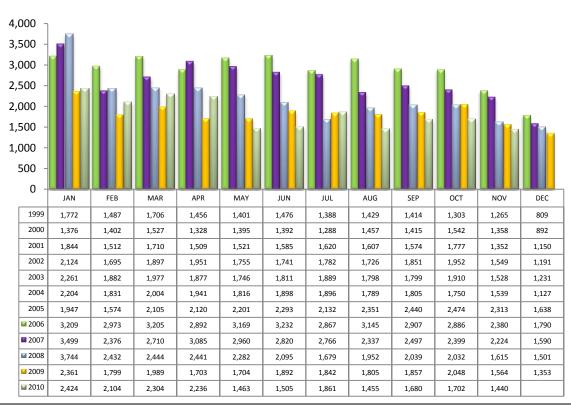

#### **New Listings**

|                | <u>2010</u> | <u>2009</u> | Annual % Change |
|----------------|-------------|-------------|-----------------|
| November       | \$191,637   | \$195,745   | -2.10%          |
| October        | \$183,743   | \$202,649   | -9.33%          |
| Month % Change | 4.30%       | -3.41%      |                 |

|                | <u>2010</u> | <u>2009</u> | <u>Annual % Change</u> |
|----------------|-------------|-------------|------------------------|
| November       | 1,440       | 1,564       | -7.93%                 |
| October        | 1,702       | 2,048       | -16.89%                |
| Month % Change | -15.39%     | -23.63%     |                        |