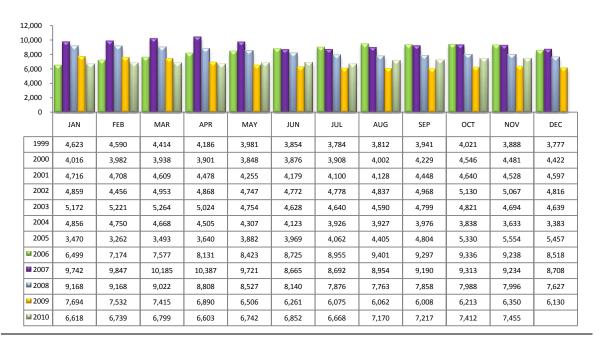

### **Monthly Statistics November 2010**

Below are some highlights from the November Statistics:

- The number of new listings decreased by 15.39% over October and decreased by 7.93% over November of last year.
- Total Sales Volume increased in November by 8.55% from \$133,203,906 in October to \$144,588,779 in November.
- Average Sales Price increased by 2.03% over October.
- Average List Price increased by 4.30% over October.
- Total unit sales increased in November by 6.38% from 752 in October to 800 in November.
- The median sales price decreased slightly by 0.07% over October. When compared to November of 2009, there was a decrease of 13.91%.
- Active listings increased slightly in November by 0.58% from 7,412 in October to 7,455 in November and up 17.40% over November of 2009.

#### November 2010 Recap by Month and Year - % of Change

#### **Total Sales Volume**

#### **Total Unit Sales**

|                | <u>2010</u>   | <u>2009</u>   | Annual % Change |
|----------------|---------------|---------------|-----------------|
| November       | \$144,588,779 | \$190,456,030 | -24.08%         |
| October        | \$133,203,906 | \$199,843,277 | -33.35%         |
| Month % Change | 8.55%         | -4.70%        |                 |

|   |                | <u>2010</u> | <u>2009</u> | Annual % Change |
|---|----------------|-------------|-------------|-----------------|
| N | lovember       | 800         | 1011        | -20.87%         |
| C | October        | 752         | 1021        | -26.35%         |
| N | Month % Change | 6.38%       | -0.98%      |                 |

#### **Average Sales Price**

#### **Median Sales Price**

|                | <u>2010</u> | <u>2009</u> | Annual % Change |
|----------------|-------------|-------------|-----------------|
| November       | \$180,736   | \$188,384   | -4.06%          |
| October        | \$177,133   | \$195,733   | -9.50%          |
| Month % Change | 2.03%       | -3.75%      |                 |

|                | <u>2010</u> | <u>2009</u> | Annual % Change |
|----------------|-------------|-------------|-----------------|
| November       | \$139,900   | \$162,500   | -13.91%         |
| October        | \$140,000   | \$158,900   | -11.89%         |
| Month % Change | -0.07%      | 2.27%       |                 |

#### **Average List Price**

#### **New Listings**

|                | <u>2010</u> | <u>2009</u> | Annual % Change |
|----------------|-------------|-------------|-----------------|
| November       | \$191,637   | \$195,745   | -2.10%          |
| October        | \$183,743   | \$202,649   | -9.33%          |
| Month % Change | 4.30%       | -3.41%      |                 |

|                | <u>2010</u> | <u>2009</u> | <u>Annual % Change</u> |
|----------------|-------------|-------------|------------------------|
| November       | 1,440       | 1,564       | -7.93%                 |
| October        | 1,702       | 2,048       | -16.89%                |
| Month % Change | -15.39%     | -23.63%     |                        |

#### **Total Under Contract**

#### **Active Listings**

|                | <u>2010</u> | <u>2009</u> | <b>Annual % Change</b> |
|----------------|-------------|-------------|------------------------|
| November       | 1,900       | 947         | 100.63%                |
| October        | 1,899       | 1,287       | 47.55%                 |
| Month % Change | 0.05%       | -26.42%     |                        |

|                | <u>2010</u> | <u>2009</u> | Annual % Change |
|----------------|-------------|-------------|-----------------|
| November       | 7,455       | 6,350       | 17.40%          |
| October        | 7,412       | 6,213       | 19.30%          |
| Month % Change | 0.58%       | 2.21%       |                 |