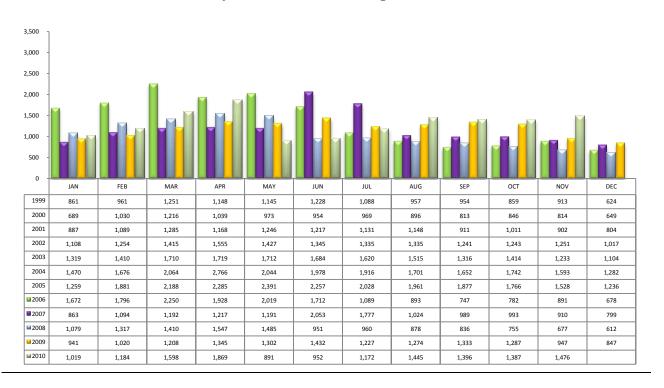

### **Monthly Statistics November 2010**

Below are some highlights from the November Statistics:

- The number of new listings decreased by 15.39% over October and decreased by 7.93% over November of last year.
- Total Sales Volume increased in November by 8.55% from \$133,203,906 in October to \$144,588,779 in November.
- Average Sales Price increased by 2.03% over October.
- Average List Price increased by 4.30% over October.
- Total unit sales increased in November by 6.38% from 752 in October to 800 in November.
- The median sales price decreased slightly by 0.07% over October. When compared to November of 2009, there was a decrease of 13.91%.
- Active listings increased slightly in November by 0.58% from 7,412 in October to 7,455 in November and up 17.40% over November of 2009.

#### **Total Sales Volume**

#### **Total Unit Sales**

|                | <u>2010</u>   | <u>2009</u>   | Annual % Change |
|----------------|---------------|---------------|-----------------|
| November       | \$144,588,779 | \$190,456,030 | -24.08%         |
| October        | \$133,203,906 | \$199,843,277 | -33.35%         |
| Month % Change | 8.55%         | -4.70%        |                 |

#### **Average Sales Price**

#### **Median Sales Price**

|                | <u>2010</u> | <u>2009</u> | Annual % Change |
|----------------|-------------|-------------|-----------------|
| November       | \$180,736   | \$188,384   | -4.06%          |
| October        | \$177,133   | \$195,733   | -9.50%          |
| Month % Change | 2.03%       | -3.75%      |                 |

#### **Average List Price**

#### **New Listings**

|                | <u>2010</u> | <u>2009</u> | Annual % Change |
|----------------|-------------|-------------|-----------------|
| November       | \$191,637   | \$195,745   | -2.10%          |
| October        | \$183,743   | \$202,649   | -9.33%          |
| Month % Change | 4.30%       | -3.41%      |                 |

#### **Total Under Contract**

#### **Active Listings**

|                | <u>2010</u> | <u>2009</u> | <b>Annual % Change</b> |
|----------------|-------------|-------------|------------------------|
| November       | 1,900       | 947         | 100.63%                |
| October        | 1,899       | 1,287       | 47.55%                 |
| Month % Change | 0.05%       | -26.42%     |                        |