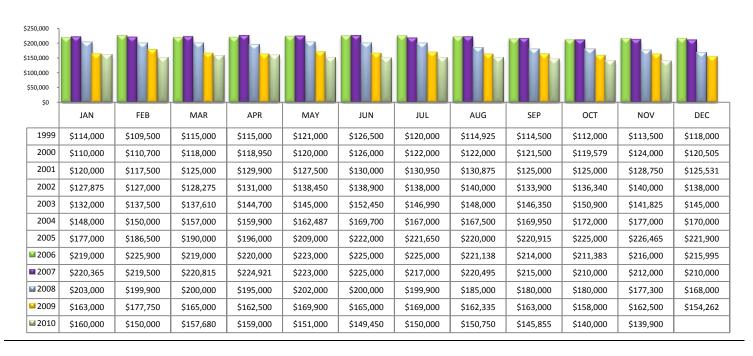

0 \$4 \$60 \$3 \$40 \$2 \$20 \$1 Jul-10 Aug-10 Sep-10 Oct-10 Nov-10 ■SFR/NC \$139,382,980 \$149,377,555 \$145,426,983 \$121,716,230 \$133,155,980 ■TH/NC \$6 716 417 \$8 691 341 \$6.804.670 \$7,004,355 \$6.219.695 ■CND/NC \$2,936,200 \$3,570,900 \$2,879,862 \$2,662,463 \$2,971,560 ■MSFR \$3,010,091 \$2,686,178 \$2,949,427 \$1,291,958 \$1,918,144 **≅**МН \$323,400 \$75,000 \$221,500 \$486,000 \$528,900

#### **Monthly Volume by Type**



#### Average Sales Price - November 2010



#### <u>Average Sales Price by Type - November 2010</u>

#### Average "Listing" Price per Area - November 2010



#### **Newly Under Contract During The Month**



#### **Total Listings Still Under Contract At The End of The Month**



#### Median Sale Price - by Type



#### **Median Sale Price - November 2010**



#### Number of Sold Listings by Area - Annual Comparison



#### Average \$ Sold per Area by # of Bedrooms

|     | Ī         | Ī         |           | Ī           | l i       |
|-----|-----------|-----------|-----------|-------------|-----------|
|     | 0-2       | 3         | 4         | 5+          | All       |
|     | Bedrooms  | Bedrooms  | Bedrooms  | Bedrooms    | Bedrooms  |
| N   | \$141,414 | \$427,243 | \$501,662 | \$814,200   | \$440,029 |
| NE  | \$151,563 | \$263,284 | \$319,818 | \$695,000   | \$268,127 |
| NW  | \$193,409 | \$181,074 | \$282,457 | \$318,907   | \$217,934 |
| XNW | \$132,375 | \$67,500  | \$159,000 | \$0         | \$117,075 |
| С   | \$77,578  | \$142,253 | \$204,611 | \$353,333   | \$136,973 |
| E   | \$58,840  | \$127,968 | \$177,020 | \$163,300   | \$