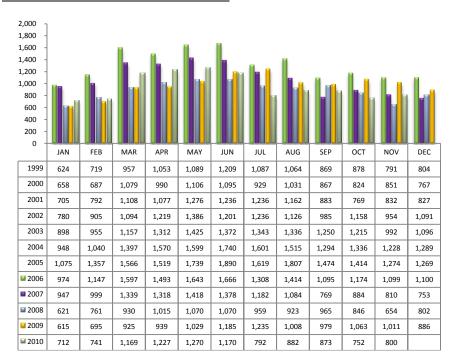

#### November 2010 Recap by Month and Year - % of Change

#### **Total Sales Volume**

#### **Total Unit Sales**

|                | <u>2010</u>   | <u>2009</u>   | Annual % Change |
|----------------|---------------|---------------|-----------------|
| November       | \$144,588,779 | \$190,456,030 | -24.08%         |
| October        | \$133,203,906 | \$199,843,277 | -33.35%         |
| Month % Change | 8.55%         | -4.70%        |                 |

|   |                | <u>2010</u> | <u>2009</u> | Annual % Change |
|---|----------------|-------------|-------------|-----------------|
| N | lovember       | 800         | 1011        | -20.87%         |
| C | October        | 752         | 1021        | -26.35%         |
| N | Month % Change | 6.38%       | -0.98%      |                 |

#### **Average Sales Price**

#### **Median Sales Price**

|                | <u>2010</u> | <u>2009</u> | Annual % Change |
|----------------|-------------|-------------|-----------------|
| November       | \$180,736   | \$188,384   | -4.06%          |
| October        | \$177,133   | \$195,733   | -9.50%          |
| Month % Change | 2.03%       | -3.75%      |                 |

|                | <u>2010</u> | <u>2009</u> | Annual % Change |
|----------------|-------------|-------------|-----------------|
| November       | \$139,900   | \$162,500   | -13.91%         |
| October        | \$140,000   | \$158,900   | -11.89%         |
| Month % Change | -0.07%      | 2.27%       |                 |

#### **Average List Price**

#### **New Listings**

|                | <u>2010</u> | <u>2009</u> | Annual % Change |
|----------------|-------------|-------------|-----------------|
| November       | \$191,637   | \$195,745   | -2.10%          |
| October        | \$183,743   | \$202,649   | -9.33%          |
| Month % Change | 4.30%       | -3.41%      |                 |

|                | <u>2010</u> | <u>2009</u> | <u>Annual % Change</u> |
|----------------|-------------|-------------|------------------------|
| November       | 1,440       | 1,564       | -7.93%                 |
| October        | 1,702       | 2,048       | -16.89%                |
| Month % Change | -15.39%     | -23.63%     |                        |