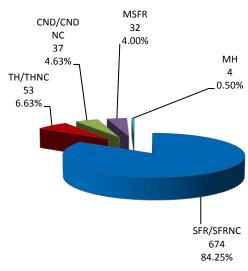

#### November 2010 - Active and Sold by Zip Code

3

21

7.50%

9.63%

85718

85719

85730

| Zip Code | # Active | # Sold | <u>%</u> | Zip Code | # Active | # Sold | <u>%</u> | Zip Code | # Active | # Sold | <u>%</u> | Zip Code | # Active | # Sold | <u>%</u> |
|----------|----------|--------|----------|----------|----------|--------|----------|----------|----------|--------|----------|----------|----------|--------|----------|
| 85601    | 6        | 0      | 0.00%    | 85705    | 163      | 22     | 13.50%   | 85735    | 89       | 6      | 6.74%    | 85750    | 394      | 20     | 5.08%    |
| 85614    | 312      | 29     | 9.29%    | 85706    | 181      | 27     | 14.92%   | 85736    | 50       | 3      | 6.00%    | 85755    | 282      | 32     | 11.35%   |
| 85619    | 19       | 2      | 10.53%   | 85710    | 300      | 38     | 12.67%   | 85737    | 283      | 23     | 8.13%    | 85756    | 176      | 25     | 14.20%   |
| 85622    | 87       | 5      | 5.75%    | 85711    | 252      | 20     | 7.94%    | 85739    | 292      | 14     | 4.79%    | 85757    | 127      | 22     | 17.32%   |
| 85629    | 272      | 34     | 12.50%   | 85712    | 185      | 29     | 15.68%   | 85741    | 171      | 24     | 14.04%   |          |          |        |          |
| 85641    | 309      | 44     | 14.24%   | 85713    | 251      | 28     | 11.16%   | 85742    | 236      | 31     | 13.14%   |          |          |        |          |
| 85645    | 5        | 0      | 0.00%    | 85714    | 33       | 19     | 57.58%   | 85743    | 282      | 31     | 10.99%   |          |          |        |          |
| 85653    | 165      | 14     | 8.48%    | 85715    | 173      | 17     | 9.83%    | 85745    | 263      | 26     | 9.89%    |          |          |        |          |
| 85658    | 215      | 18     | 8.37%    | 85716    | 165      | 10     | 6.06%    | 85746    | 206      | 35     | 16.99%   |          |          |        |          |

85747

85748

85749

192

147

160

29

15

15

15.10%

10.20%

9.38%

#### NOTE:

85701

85704

40

218

348

163

232