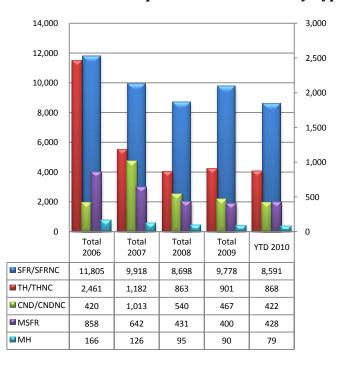

| Active Listings New Listings | 7,455<br>1,440                                 | 1,564            | -7.93%     | -             |                 |            |      |              | Outer             | 25        |

#### **Total Unit Sales - November 2010**



#### Unit Sales - Breakdown by Type



#### **Total Unit Sales By Type - Monthly Comparison**



#### YTD Annual Comparison - Breakdown by Type



#### **Total Sales Volume - November 2010**



#### **Total Sales Volume By Type - Monthly Comparison**

#### \$160 **™illions** \$140 \$120 \$100 \$6 \$5 \$80 \$4 \$60 \$3 \$40 \$2 \$20 \$1 Jul-10 Aug-10 Sep-10 Oct-10 Nov-10 ■SFR/NC \$139,382,980 \$149,377,555 \$145,426,983 \$121,716,230 \$133,155,980 ■TH/NC \$6 716 417 \$8 691 341 \$6.804.670 \$7,004,355 \$6.219.695 ■CND/NC \$2,936,200 \$3,570,900 \$2,879,862 \$2,662,463 \$2,971,560 ■MSFR \$3,010,091 \$2,686,178 \$2,949,427 \$1,291,958 \$1,918,144 **≅**МН \$323,400 \$75,000 \$221,500 \$486,000 \$528,900

#### **Monthly Volume by Type**



#### Average Sales Price - November 2010



#### <u>Average Sales Price by Type - November 2010</u>

#### Average "Listing" Price per Area - November 2010



#### **Newly Under Contract During The Mon