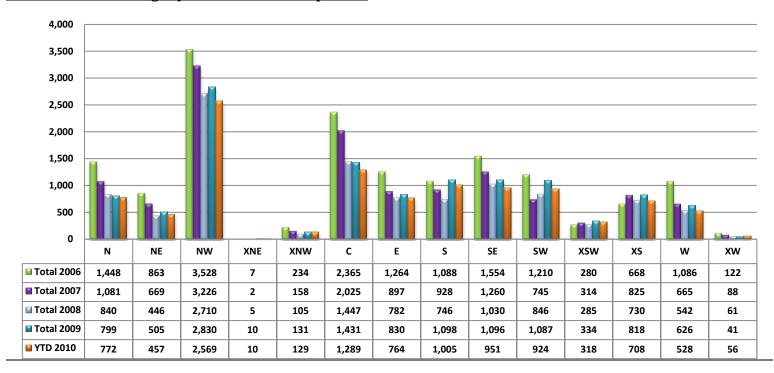

#### November 2010 - Active and Sold by Zip Code

3

21

7.50%

9.63%

85718

85719

85730

| Zip Code | # Active | # Sold | <u>%</u> | Zip Code | # Active | # Sold | <u>%</u> | Zip Code | # Active | # Sold | <u>%</u> | Zip Code | # Active | # Sold | <u>%</u> |
|----------|----------|--------|----------|----------|----------|--------|----------|----------|----------|--------|----------|----------|----------|--------|----------|
| 85601    | 6        | 0      | 0.00%    | 85705    | 163      | 22     | 13.50%   | 85735    | 89       | 6      | 6.74%    | 85750    | 394      | 20     | 5.08%    |
| 85614    | 312      | 29     | 9.29%    | 85706    | 181      | 27     | 14.92%   | 85736    | 50       | 3      | 6.00%    | 85755    | 282      | 32     | 11.35%   |
| 85619    | 19       | 2      | 10.53%   | 85710    | 300      | 38     | 12.67%   | 85737    | 283      | 23     | 8.13%    | 85756    | 176      | 25     | 14.20%   |
| 85622    | 87       | 5      | 5.75%    | 85711    | 252      | 20     | 7.94%    | 85739    | 292      | 14     | 4.79%    | 85757    | 127      | 22     | 17.32%   |
| 85629    | 272      | 34     | 12.50%   | 85712    | 185      | 29     | 15.68%   | 85741    | 171      | 24     | 14.04%   |          |          |        |          |
| 85641    | 309      | 44     | 14.24%   | 85713    | 251      | 28     | 11.16%   | 85742    | 236      | 31     | 13.14%   |          |          |        |          |
| 85645    | 5        | 0      | 0.00%    | 85714    | 33       | 19     | 57.58%   | 85743    | 282      | 31     | 10.99%   |          |          |        |          |
| 85653    | 165      | 14     | 8.48%    | 85715    | 173      | 17     | 9.83%    | 85745    | 263      | 26     | 9.89%    |          |          |        |          |
| 85658    | 215      | 18     | 8.37%    | 85716    | 165      | 10     | 6.06%    | 85746    | 206      | 35     | 16.99%   |          |          |        |          |

85747

85748

85749

192

147

160

29

15

15

15.10%

10.20%

9.38%

#### NOTE:

85701

85704

40

218

348

163

232