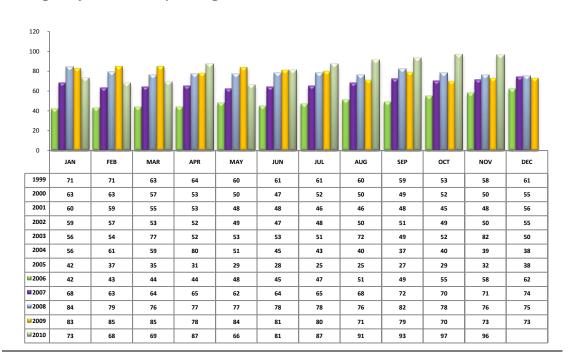

#### **Total Sales Volume**

#### **Total Unit Sales**

|                | <u>2010</u>   | <u>2009</u>   | Annual % Change |
|----------------|---------------|---------------|-----------------|
| November       | \$144,588,779 | \$190,456,030 | -24.08%         |
| October        | \$133,203,906 | \$199,843,277 | -33.35%         |
| Month % Change | 8.55%         | -4.70%        |                 |

|   |                | <u>2010</u> | <u>2009</u> | Annual % Change |
|---|----------------|-------------|-------------|-----------------|
| N | lovember       | 800         | 1011        | -20.87%         |
| C | October        | 752         | 1021        | -26.35%         |
| N | Month % Change | 6.38%       | -0.98%      |                 |