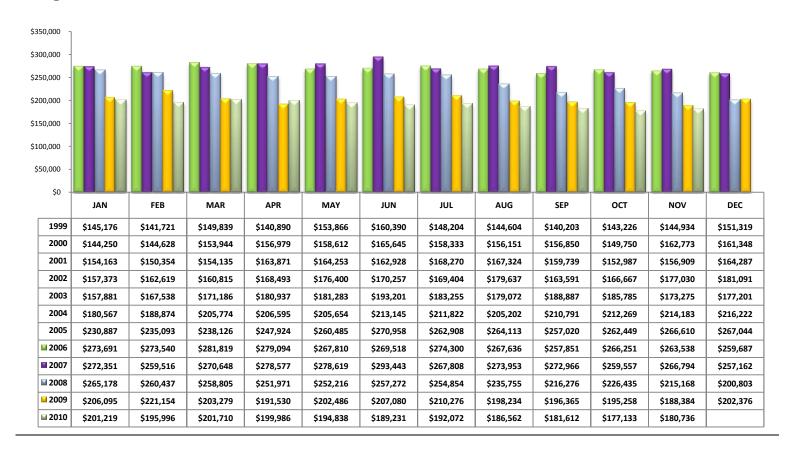

er 2010**



#### Unit Sales - Breakdown by Type



#### **Total Unit Sales By Type - Monthly Comparison**



#### YTD Annual Comparison - Breakdown by Type



#### **Total Sales Volume - November 2010**



#### **Total Sales Volume By Type - Monthly Comparison**

#### \$160 **™illions** \$140 \$120 \$100 \$6 \$5 \$80 \$4 \$60 \$3 \$40 \$2 \$20 \$1 Jul-10 Aug-10 Sep-10 Oct-10 Nov-10 ■SFR/NC \$139,382,980 \$149,377,555 \$145,426,983 \$121,716,230 \$133,155,980 ■TH/NC \$6 716 417 \$8 691 341 \$6.804.670 \$7,004,355 \$6.219.695 ■CND/NC \$2,936,200 \$3,570,900 \$2,879,862 \$2,662,463 \$2,971,560 ■MSFR \$3,010,091 \$2,686,178 \$2,949,427 \$1,291,958 \$1,918,144 **≅**МН \$323,400 \$75,000 \$221,500 \$486,000 \$528,900

#### **Monthly Volume by Type**



#### Average Sales Price - November 2010



#### <u>Average Sales Price by Type - November 2010</u>

#### Average "Listing" Price per Area - November 2010



#### **Newly Under Contract During The Month**



#### **Total Listings Still Under Contract At The End of The Month**



#### Median Sale Price - by Type



#### **Median Sale Price - November 2010**



#### Number of Sold Listings by Area - Annual Comparison



#### Average \$ Sold per Area by # of Bedrooms

|     | Ī         | Ī         |           | Ī           | l i       |
|-----|-----------|-----------|-----------|-------------|-----------|
|     | 0-2       | 3         | 4         | 5+          | All       |
|     | Bedrooms  | Bedrooms  | Bedrooms  | Bedrooms    | Bedrooms  |
| N   | \$141,414 | \$427,243 | \$501,662 | \$814,200   | \$440,029 |
| NE  | \$151,563 | \$