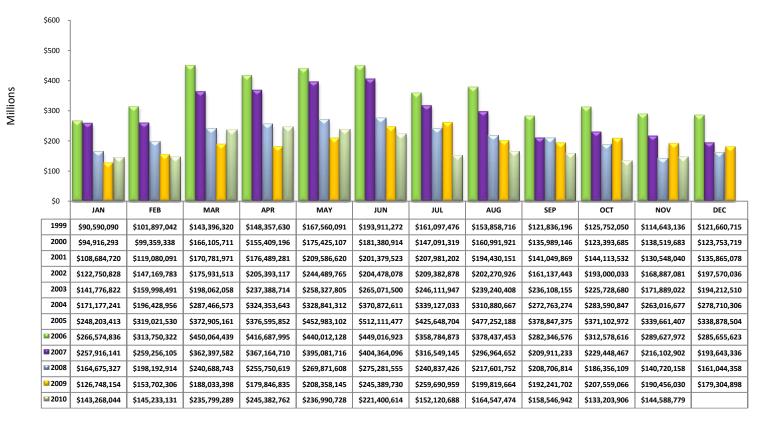

#### **Total Sales Volume**

### **Monthly Statistics November 2010**

Below are some highlights from the November Statistics:

- The number of new listings decreased by 15.39% over October and decreased by 7.93% over November of last year.
- Total Sales Volume increased in November by 8.55% from \$133,203,906 in October to \$144,588,779 in November.
- Average Sales Price increased by 2.03% over October.
- Average List Price increased by 4.30% over October.
- Total unit sales increased in November by 6.38% from 752 in October to 800 in November.
- The median sales price decreased slightly by 0.07% over October. When compared to November of 2009, there was a decrease of 13.91%.
- Active listings increased slightly in November by 0.58% from 7,412 in October to 7,455 in November and up 17.40% over November of 2009.