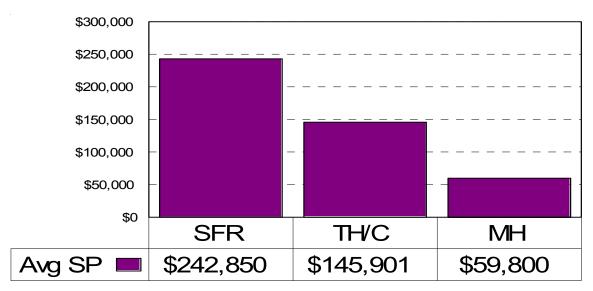

#### **RESIDENTIAL STATISTICS**



This representation is based in whole or in part on data supplied by the Tucson Association of REALTORS® or its Multiple Listing Service. Neither the Association nor its MLS guarantees or is in any way responsible for its accuracy. Data maintained by the Association or its MLS does not reflect all real estate activity in the market.

> © Copyright 2005 Tucson Association of REALTORS® Multiple Listing Service, Inc. www.tarmls.com www.tucsonrealtors.org

# **Average Sale Price**

January 2005: \$229,430





#### AVERAGE SALE PRICE PER AREA BY # BEDROOMS

|       | 0-2 Brdrooms | 3 Bedrooms | 4 Bedrooms | 5+ Bedrooms | All Bedrooms |
|-------|--------------|------------|------------|-------------|--------------|
| N     | \$219,333    | \$448,166  | \$582,619  | \$1,074,237 | \$493,906    |
| NE    | \$127,100    | \$279,165  | \$393,553  | \$512,929   | \$313,503    |
| NW    | \$177,899    | \$216,752  | \$334,717  | \$359,393   | \$240,002    |
| XNW   | \$37,400     | \$111,125  | \$124,861  |             | \$109,724    |
| С     | \$152,679    | \$190,999  | \$232,719  | \$445,000   | \$185,914    |
| E     | \$113,739    | \$183,069  | \$219,988  | \$229,500   | \$180,145    |
| S     | \$76,667     | \$100,218  | \$122,211  |             | \$107,409    |
| SE    | \$130,360    | \$173