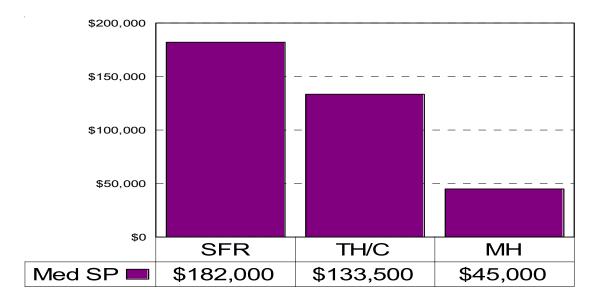

| 19           |
| XS    | 5            | 16         | 8          |             | 29           |
| W     | 11           | 27         | 12         | 3           | 53           |
| XW    |              | 5          | 2          |             | 7            |
| ссо   | 6            | 13         | 2          | 1           | 22           |
| CMA   |              | 1          |            |             | 1            |
| CPI   | 19           | 18         | 2          | 1           | 40           |
| CSC   | 2            | 2          | 1          | 1           | 6            |
| PE    |              | 1          |            |             | 1            |
| TOTAL | 233          | 561        | 257        | 35          | 1,086        |

# **Median Sale Price**

January 2005: \$175,295





# % Change: SFR Unit Sales



# % Change: SFR Avg Sale Price



## **Terms of Sale: January 2005**



### Total Listings Under Contract\* Reported January 2005: 1,259



#### **2**2002 **2**2003 **2**004 **2**005

#### \* Note: Data includes listings under contract that remained active on the market

This representation is based in whole or in part on data supplied by the Tucson Association of REALTORS® or its Multiple Listing Service. Neither the Association nor its MLS guarantees or is in any way responsible for its accuracy. Data maintained by the Association or its MLS does not reflect all real estate activity in the market.

> © Copyright 2005 Tucson Association of REALTORS® Multiple Listing Service, Inc. www.tarmls.com www.tucsonrealtors.org



### Active Listing Price Breakdown Ja