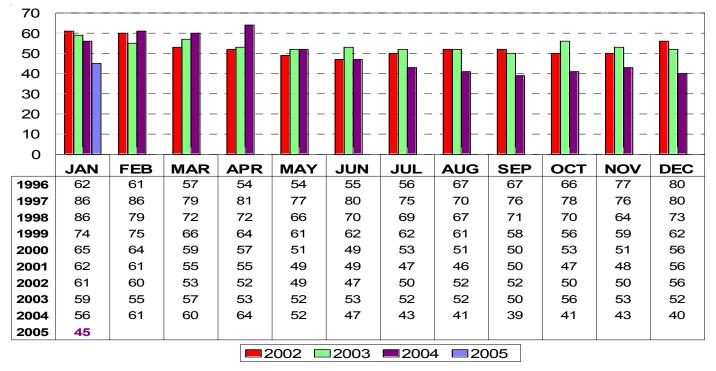

ained by the Association or its MLS does not reflect all real estate activity in the market.

> © Copyright 2005 Tucson Association of REALTORS® Multiple Listing Service, Inc. www.tarmls.com www.tucsonrealtors.org



### Active Listing Price Breakdown January 2005: Average Price: \$350,010



This representation is based in whole or in part on data supplied by the Tucson Association of REALTORS® or its Multiple Listing Service. Neither the Association nor its MLS guarantees or is in any way responsible for its accuracy. Data maintained by the Association or its MLS does not reflect all real estate activity in the market.

> © Copyright 2005 Tucson Association of REALTORS® Multiple Listing Service, Inc. www.tarmls.com www.tucsonrealtors.org

## Average Days on Market January 2005: 45 days



#### January 2005 Average Days on Market Breakdown



This representation is based in whole or in part on data supplied by the Tucson Association of REALTORS® or its Multiple Listing Service. Neither the Association nor its MLS guarantees or is in any way responsible for its accuracy. Data maintained by the Association or its MLS does not reflect all real estate activity in the market.

#### © Copyright 2005 Tucson Association of REALTORS<sup>®</sup> Multiple Listing Service, Inc. www.tarmls.com www.tucsonrealtors.org

#### Sales Price Breakdown by Bedrooms

## 0 - 2 Bedrooms January 2005

29,999 - under 30.000 - 39.999 40,000 - 49,999 50,000 - 59,999 60,000 - 69,999 70,000 - 79,999 80,000 - 89,999 90,000 - 99,999 100,000 - 119,999 120,000 - 139,999 140,000 - 159,999 160,000 - 179,999 18