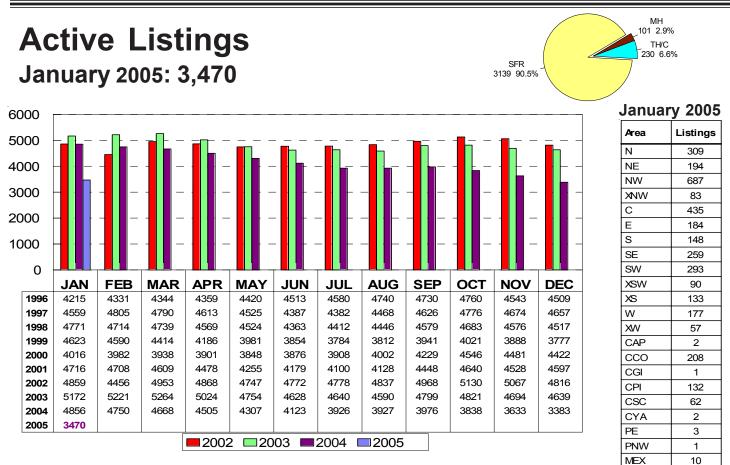

### Active Listing Price Breakdown January 2005: Average Price: \$350,010

This representation is based in whole or in part on data supplied by the Tucson Association of REALTORS® or its Multiple Listing Service. Neither the Association nor its MLS guarantees or is in any way responsible for its accuracy. Data maintained by the Association or its MLS does not reflect all real estate activity in the market.