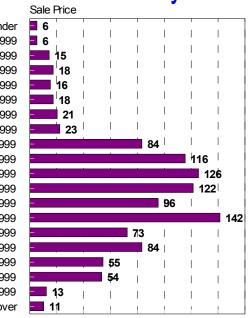

#### Sales Price Breakdown by Bedrooms

## 0 - 2 Bedrooms January 2005

29,999 - under 30.000 - 39.999 40,000 - 49,999 50,000 - 59,999 60,000 - 69,999 70,000 - 79,999 80,000 - 89,999 90,000 - 99,999 100,000 - 119,999 120,000 - 139,999 140,000 - 159,999 160,000 - 179,999 180,000 - 199,999 200,000 - 249,999 250,000 - 299,999 300,000 - 399,999 400.000 - 499.999 500,000 - 749,999 750,000 - 999,999 1,000,000 - over

## 4 + Bedrooms January 2005

# 3 Bedrooms January 2005

# All Bedrooms January 2005

29,999 - under 30,000 - 39,999 40,000 - 49,999 50.000 - 59.999 60,000 - 69,999 70,000 - 79,999 80,000 - 89,999 90,000 - 99,999 100.000 - 119.999 120,000 - 139,999 140,000 - 159,999 160,000 - 179,999 180,000 - 199,999 200.000 - 249.999 250,000 - 299,999 300,000 - 399,999 400,000 - 499,999 500,000 - 749,999 750,000 - 999,999 1,000,000 - over