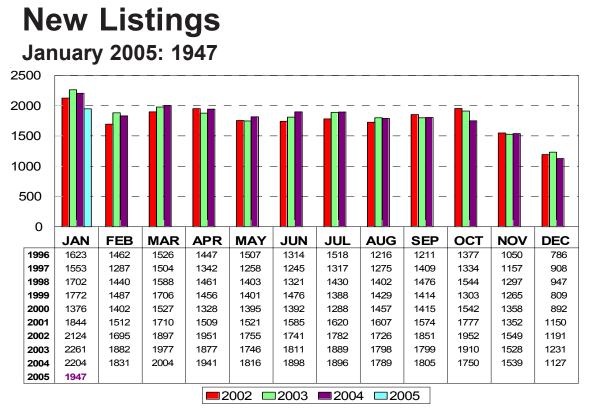

#### January 2005

| Area | New |  |
|------|-----|--|
| N    | 174 |  |
| NE   | 122 |  |
| NW   | 428 |  |
| XNW  | 42  |  |
| С    | 276 |  |
| E    | 161 |  |
| S    | 82  |  |
| SE   | 183 |  |
| SW   | 134 |  |
| XSW  | 30  |  |
| XS   | 70  |  |
| W    | 95  |  |
| XW   | 22  |  |
| 000  | 33  |  |
| CPI  | 65  |  |
| CGI  | 1   |  |
| CMA  | 1   |  |
| CSC  | 9   |  |
| PE   | 2   |  |
| PNW  | 1   |  |