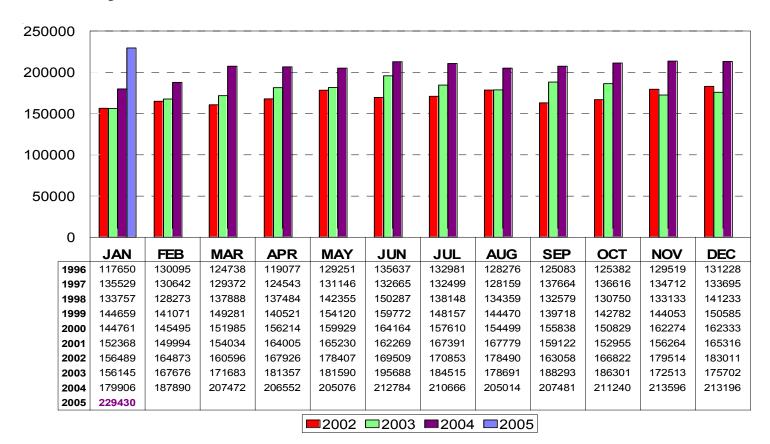

#### **RESIDENTIAL STATISTICS**



This representation is based in whole or in part on data supplied by the Tucson Association of REALTORS® or its Multiple Listing Service. Neither the Association nor its MLS guarantees or is in any way responsible for its accuracy. Data maintained by the Association or its MLS does not reflect all real estate activity in the market.

> © Copyright 2005 Tucson Association of REALTORS® Multiple Listing Service, Inc. www.tarmls.com www.tucsonrealtors.org

# **Average Sale Price**

January 2005: \$229,430





#### AVERAGE SALE PRICE PER AREA BY # BEDROOMS

|       | 0-2 Brdrooms | 3 Bedrooms | 4 Bedrooms | 5+ Bedrooms | All Bedrooms |
|-------|--------------|------------|------------|-------------|--------------|
| N     | \$219,333    | \$448,166  | \$582,619  | \$1,074,237 | \$493,906    |
| NE    | \$127,100    | \$279,165  | \$393,553  | \$512,929   | \$313,503    |
| NW    | \$177,899    | \$216,752  | \$334,717  | \$359,393   | \$240,002    |
| XNW   | \$37,400     | \$111,125  | \$124,861  |             | \$109,724    |
| С     | \$152,679    | \$190,999  | \$232,719  | \$445,000   | \$185,914    |
| E     | \$113,739    | \$183,069  | \$219,988  | \$229,500   | \$180,145    |
| S     | \$76,667     | \$100,218  | \$122,211  |             | \$107,409    |
| SE    | \$130,360    | \$1