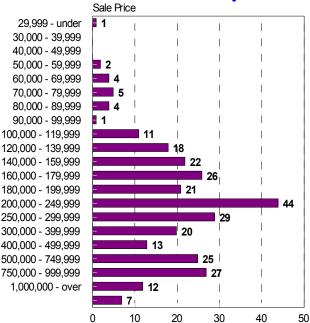

#### Sales Price Breakdown by Bedrooms

# All Bedrooms January 2005

29,999 - under 30,000 - 39,999 40,000 - 49,999 50.000 - 59.999 60,000 - 69,999 70,000 - 79,999 80,000 - 89,999 90,000 - 99,999 100.000 - 119.999 120,000 - 139,999 140,000 - 159,999 160,000 - 179,999 180,000 - 199,999 200.000 - 249.999 250,000 - 299,999 300,000 - 399,999 400,000 - 499,999 500,000 - 749,999 750,000 - 999,999 1,000,000 - over