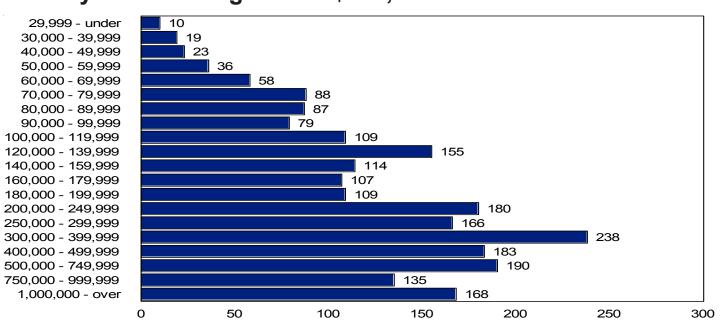

# All Bedrooms January 2005

29,999 - under 30,000 - 39,999 40,000 - 49,999 50.000 - 59.999 60,000 - 69,999 70,000 - 79,999 80,000 - 89,999 90,000 - 99,999 100.000 - 119.999 120,000 - 139,999 140,000 - 159,999 160,000 - 179,999 180,000 - 199,999 200.000 - 249.999 250,000 - 299,999 300,000 - 399,999 400,000 - 499,999 500,000 - 749,999 750,000 - 999,999 1,000,000 - over