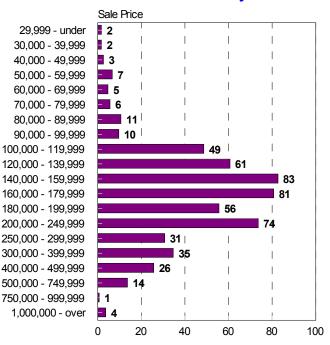

### Active Listing Price Breakdown January 2005: Average Price: \$350,010

This representation is based in whole or in part on data supplied by the Tucson Association of REALTORS® or its Multiple Listing Service. Neither the Association nor its MLS guarantees or is in any way responsible for its accuracy. Data maintained by the Association or its MLS does not reflect all real estate activity in the market.