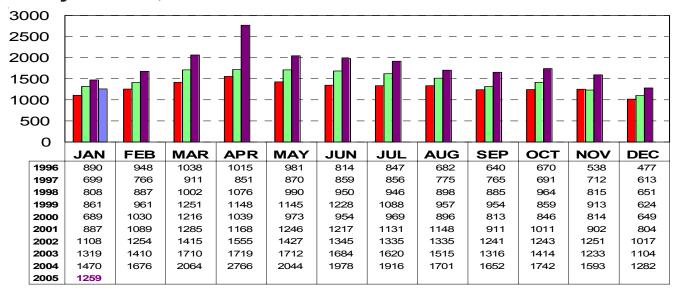

### Total Listings Under Contract\* Reported January 2005: 1,259

#### \* Note: Data includes listings under contract that remained active on the market

This representation is based in whole or in part on data supplied by the Tucson Association of REALTORS® or its Multiple Listing Service. Neither the Association nor its MLS guarantees or is in any way responsible for its accuracy. Data maintained by the Association or its MLS does not reflect all real estate activity in the market.