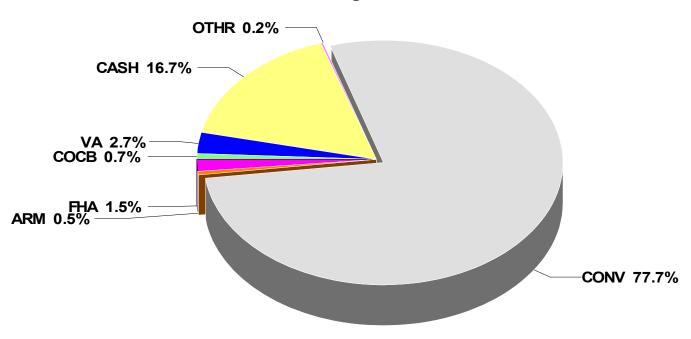

|
| W     | 11           | 27         | 12         | 3           | 53           |
| XW    |              | 5          | 2          |             | 7            |
| ссо   | 6            | 13         | 2          | 1           | 22           |
| CMA   |              | 1          |            |             | 1            |
| CPI   | 19           | 18         | 2          | 1           | 40           |
| CSC   | 2            | 2          | 1          | 1           | 6            |
| PE    |              | 1          |            |             | 1            |
| TOTAL | 233          | 561        | 257        | 35          | 1,086        |

# **Median Sale Price**

January 2005: \$175,295





# % Change: SFR Unit Sales



# % Change: SFR Avg Sale Price



## **Terms of Sale: January 2005**



### Total Listings Under Contract\* Reported January 2005: 1,259



#### **2**2002 **2**2003 **2**004 **2**005

#### \* Note: Data includes listings under contract that remained active on the market

This representation is based in whole or in part on data supplied by the Tucson Association of REALTORS® or its Multiple Listing Service. Neither the Association nor its MLS guarantees or is in any way responsible for its accuracy. Data maintained by the Association or its MLS does not reflect all real estate activity in the market.

> © Copyright 2005 Tucson Association of REALTORS® Multiple Listing Service, Inc. www.tarmls.com www.tucsonrealtors.org



### Active Listing Price Breakdown January 2005: Average Price: \$350,010



This representation is based in whole or in part on data suppl