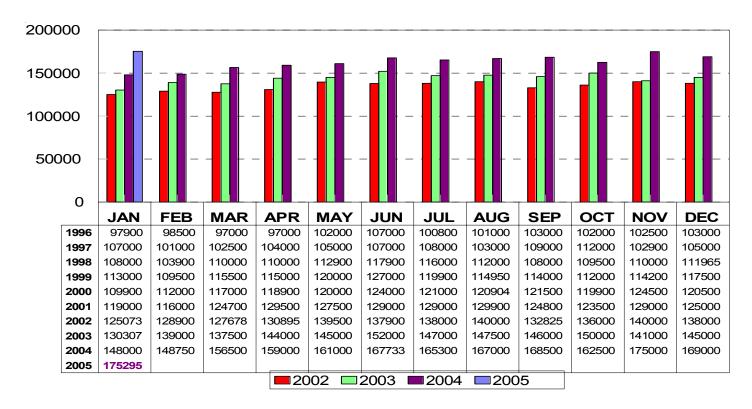

| 19           |
| XS    | 5            | 16         | 8          |             | 29           |
| W     | 11           | 27         | 12         | 3           | 53           |
| XW    |              | 5          | 2          |             | 7            |
| ссо   | 6            | 13         | 2          | 1           | 22           |
| CMA   |              | 1          |            |             | 1            |
| CPI   | 19           | 18         | 2          | 1           | 40           |
| CSC   | 2            | 2          | 1          | 1           | 6            |
| PE    |              | 1          |            |             | 1            |
| TOTAL | 233          | 561        | 257        | 35          | 1,086        |

# **Median Sale Price**

January 2005: \$175,295





# % Change: SFR Unit Sales



# % Change: SFR Avg Sale Price



## **Terms of Sale: January 2005**



### Total Listings Under Contract\* Reported January 2005: 1,259



#### **2**2002 **2**2003 **2**004 **2**005

#### \* Note: Data includes listings under contract that remained active on the market

This representation is based in whole or in part on data supplied by the Tucson Association of REALTORS® or its Multiple Listing Service. Neither the Association nor its MLS guarantees or is in any way responsible for its accuracy. Data maintained by the Association or its MLS does not reflect all real estate activity in the market.

> © Copyright 2005 Tucson Association of REALTORS® Multiple Listing Service, Inc. www.tarmls.com www.tucsonrealtors.org



### Active Listing Price Breakdown