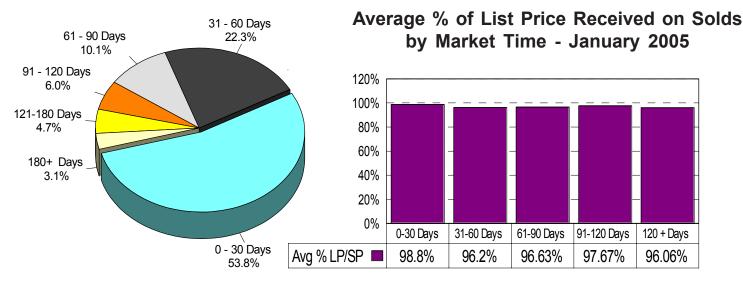

## Average Days on Market January 2005: 45 days

#### January 2005 Average Days on Market Breakdown

This representation is based in whole or in part on data supplied by the Tucson Association of REALTORS® or its Multiple Listing Service. Neither the Association nor its MLS guarantees or is in any way responsible for its accuracy. Data maintained by the Association or its MLS does not reflect all real estate activity in the market.