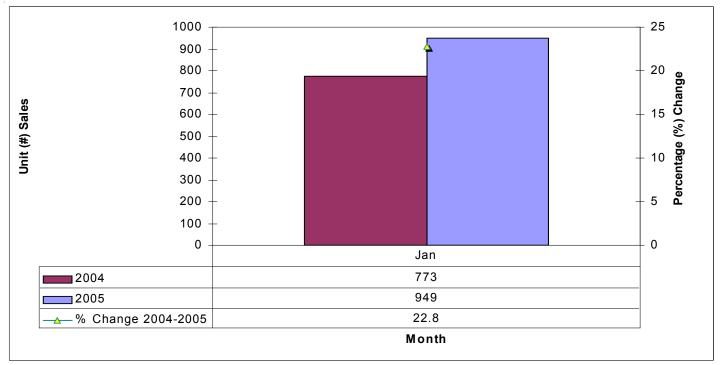

S    | 5            | 16         | 8          |             | 29           |
| W     | 11           | 27         | 12         | 3           | 53           |
| XW    |              | 5          | 2          |             | 7            |
| ссо   | 6            | 13         | 2          | 1           | 22           |
| CMA   |              | 1          |            |             | 1            |
| CPI   | 19           | 18         | 2          | 1           | 40           |
| CSC   | 2            | 2          | 1          | 1           | 6            |
| PE    |              | 1          |            |             | 1            |
| TOTAL | 233          | 561        | 257        | 35          | 1,086        |

# **Median Sale Price**

January 2005: \$175,295





# % Change: SFR Unit Sales



# % Change: SFR Avg Sale Price



## **Terms of Sale: January 2005**



### Total Listings Under Contract\* Reported January 2005: 1,259



#### **2**2002 **2**2003 **2**004 **2**005

#### \* Note: Data includes listings under contract that remained active on the market

This representation is based in whole or in part on data supplied by the Tucson Association of REALTORS® or its Multiple Listing Service. Neither the Association nor its MLS guarantees or is in any way responsible for its accuracy. Data maintained by the Association or its MLS does not reflect all real estate activity in the market.

> © Copyright 2005 Tucson Association of REALTORS® Multiple Listing Service, Inc. www.tarmls.com www.tucsonrealtors.org



### Active Listing Price Breakdown January 2005: Average Price: \$3