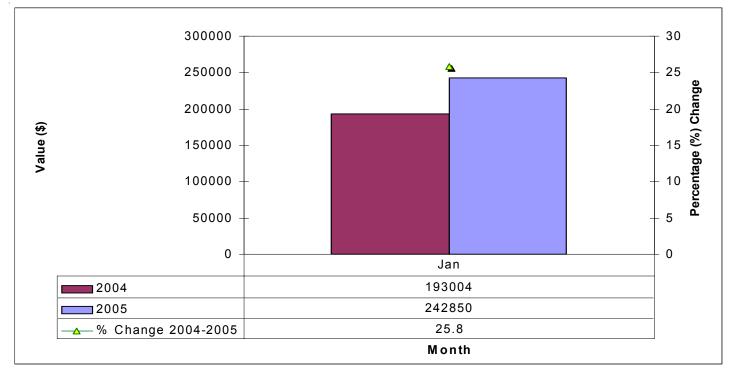

# % Change: SFR Avg Sale Price

# **Average Sale Price**

January 2005: \$229,430