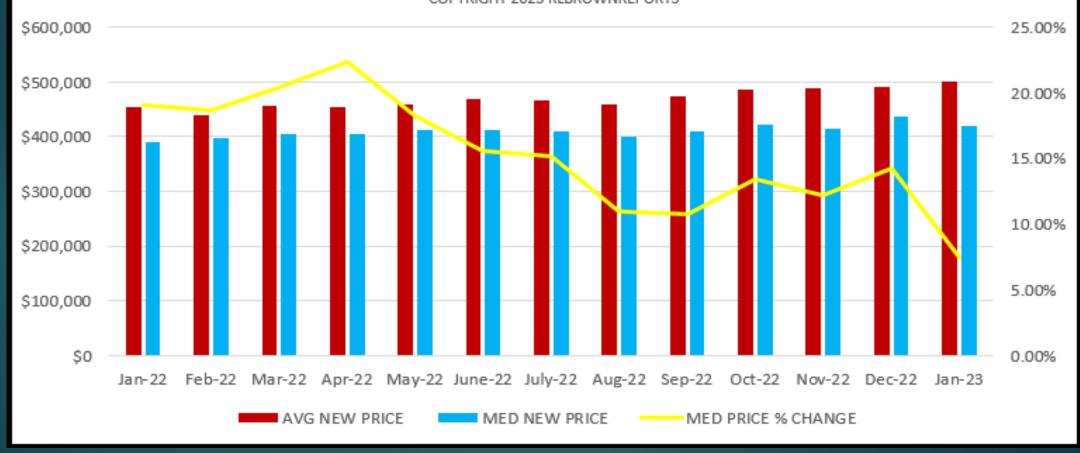

be based on 100% of the permits and closings and land sales and BFR permit data and not on guesses, estimates, samples, or special interest spin .... Then this is the right place for you and your associates.

REAL data, updated every month, and at a price everyone can afford .... And data that is accessible to everyone in your organization and fully exportable to your own data system.

Our MAGIC PROFESSIONAL Housing Data Application, developed, updated every month, and presented by RLBrownReports and Home Builders Marketing, Inc. since 1987 ... experienced real experts in these markets

Rlbrownreports.com <u>rlbrownreports@gmail.com</u> 623-341-1127 Jim Daniel – <u>RLBrowntucson@gmail.com</u> 602 327 6989







## TUCSON NEW HOME AVERAGE AND MEDIAN PRICES

COPYRIGHT 2023 RLBROWNREPORTS