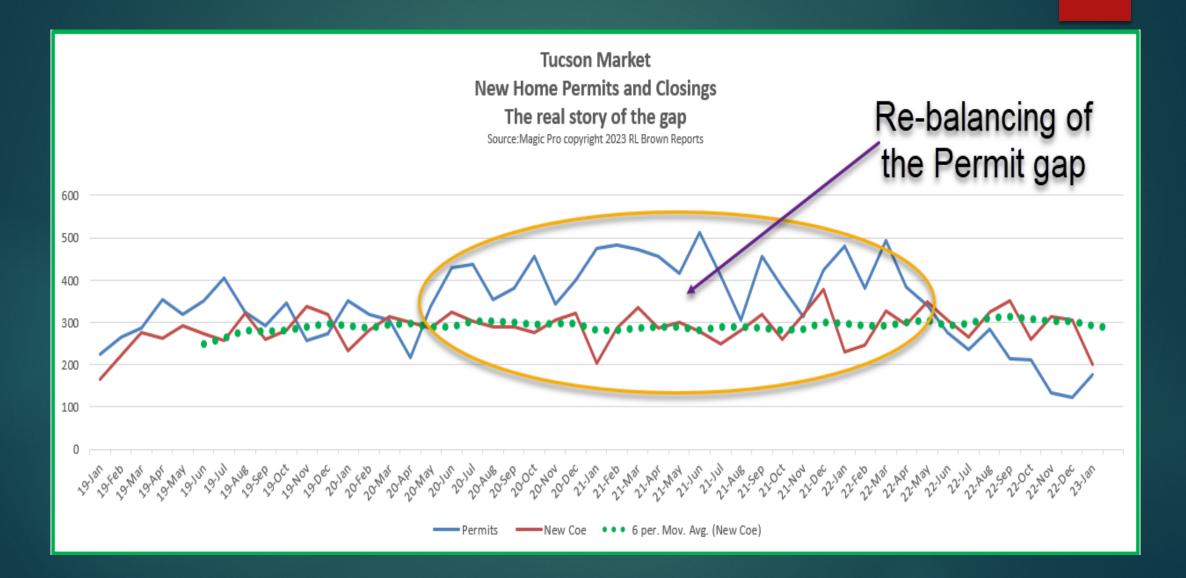

using markets ... that it needs to be current and accurate data, that it needs to be based on 100% of the permits and closings and land sales and BFR permit data and not on guesses, estimates, samples, or special interest spin .... Then this is the right place for you and your associates.

REAL data, updated every month, and at a price everyone can afford .... And data that is accessible to everyone in your organization and fully exportable to your own data system.

Our MAGIC PROFESSIONAL Housing Data Application, developed, updated every month, and presented by RLBrownReports and Home Builders Marketing, Inc. since 1987 ... experienced real experts in these markets

Rlbrownreports.com <u>rlbrownreports@gmail.com</u> 623-341-1127 Jim Daniel – <u>RLBrowntucson@gmail.com</u> 602 327 6989







## TUCSON NEW HOME AVERAGE AND MEDIAN PRICES

COPYRIGHT 2023 RLBROWNREPORTS