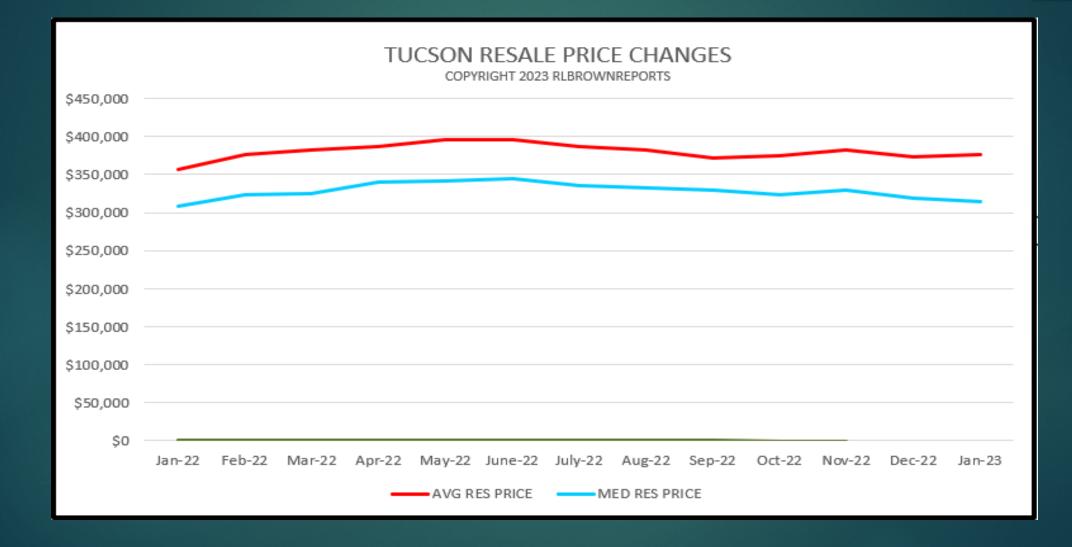

based on 100% of the permits and closings and land sales and BFR permit data and not on guesses, estimates, samples, or special interest spin .... Then this is the right place for you and your associates.

REAL data, updated every month, and at a price everyone can afford .... And data that is accessible to everyone in your organization and fully exportable to your own data system.

Our MAGIC PROFESSIONAL Housing Data Application, developed, updated every month, and presented by RLBrownReports and Home Builders Marketing, Inc. since 1987 ... experienced real experts in these markets

Rlbrownreports.com <u>rlbrownreports@gmail.com</u> 623-341-1127 Jim Daniel – <u>RLBrowntucson@gmail.com</u> 602 327 6989







## TUCSON NEW HOME AVERAGE AND MEDIAN PRICES

COPYRIGHT 2023 RLBROWNREPORTS