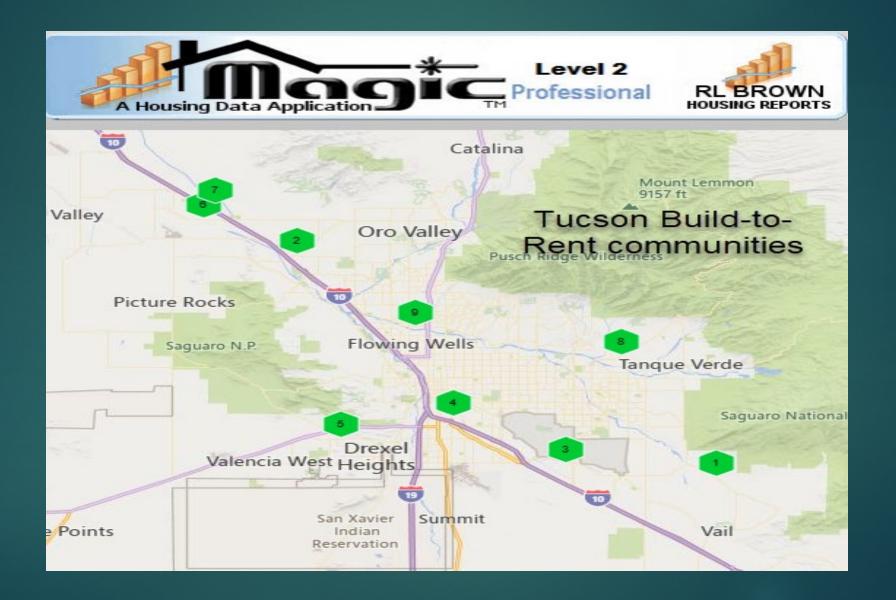

100% of the permits and closings and land sales and BFR permit data and not on guesses, estimates, samples, or special interest spin .... Then this is the right place for you and your associates.

REAL data, updated every month, and at a price everyone can afford .... And data that is accessible to everyone in your organization and fully exportable to your own data system.

Our MAGIC PROFESSIONAL Housing Data Application, developed, updated every month, and presented by RLBrownReports and Home Builders Marketing, Inc. since 1987 ... experienced real experts in these markets

Rlbrownreports.com <u>rlbrownreports@gmail.com</u> 623-341-1127 Jim Daniel – <u>RLBrowntucson@gmail.com</u> 602 327 6989







## TUCSON NEW HOME AVERAGE AND MEDIAN PRICES

COPYRIGHT 2023 RLBROWNREPORTS