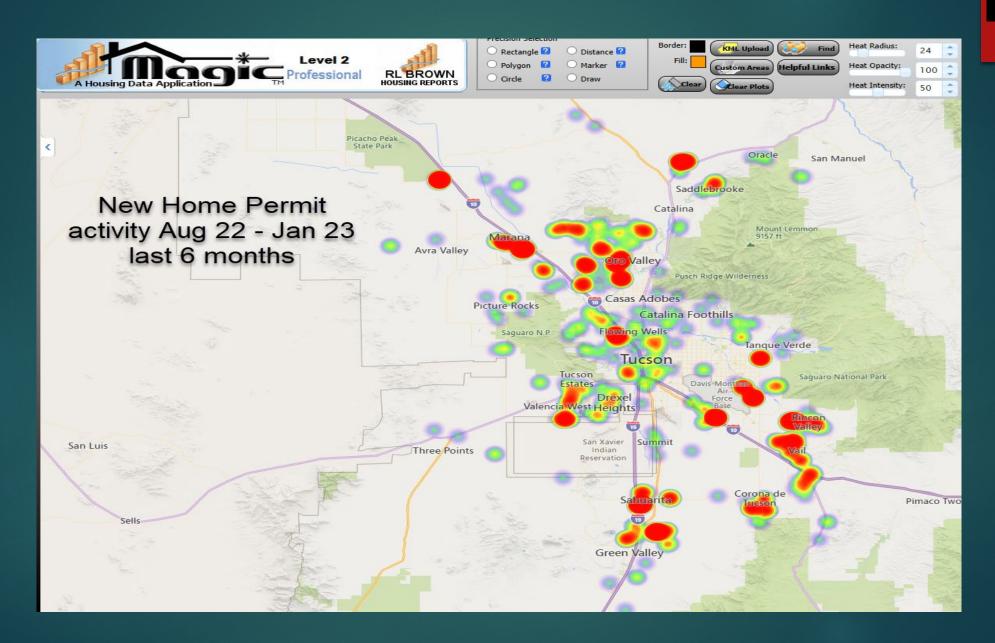

d on 100% of the permits and closings and land sales and BFR permit data and not on guesses, estimates, samples, or special interest spin .... Then this is the right place for you and your associates.

REAL data, updated every month, and at a price everyone can afford .... And data that is accessible to everyone in your organization and fully exportable to your own data system.

Our MAGIC PROFESSIONAL Housing Data Application, developed, updated every month, and presented by RLBrownReports and Home Builders Marketing, Inc. since 1987 ... experienced real experts in these markets

Rlbrownreports.com <u>rlbrownreports@gmail.com</u> 623-341-1127 Jim Daniel – <u>RLBrowntucson@gmail.com</u> 602 327 6989







## TUCSON NEW HOME AVERAGE AND MEDIAN PRICES

COPYRIGHT 2023 RLBROWNREPORTS